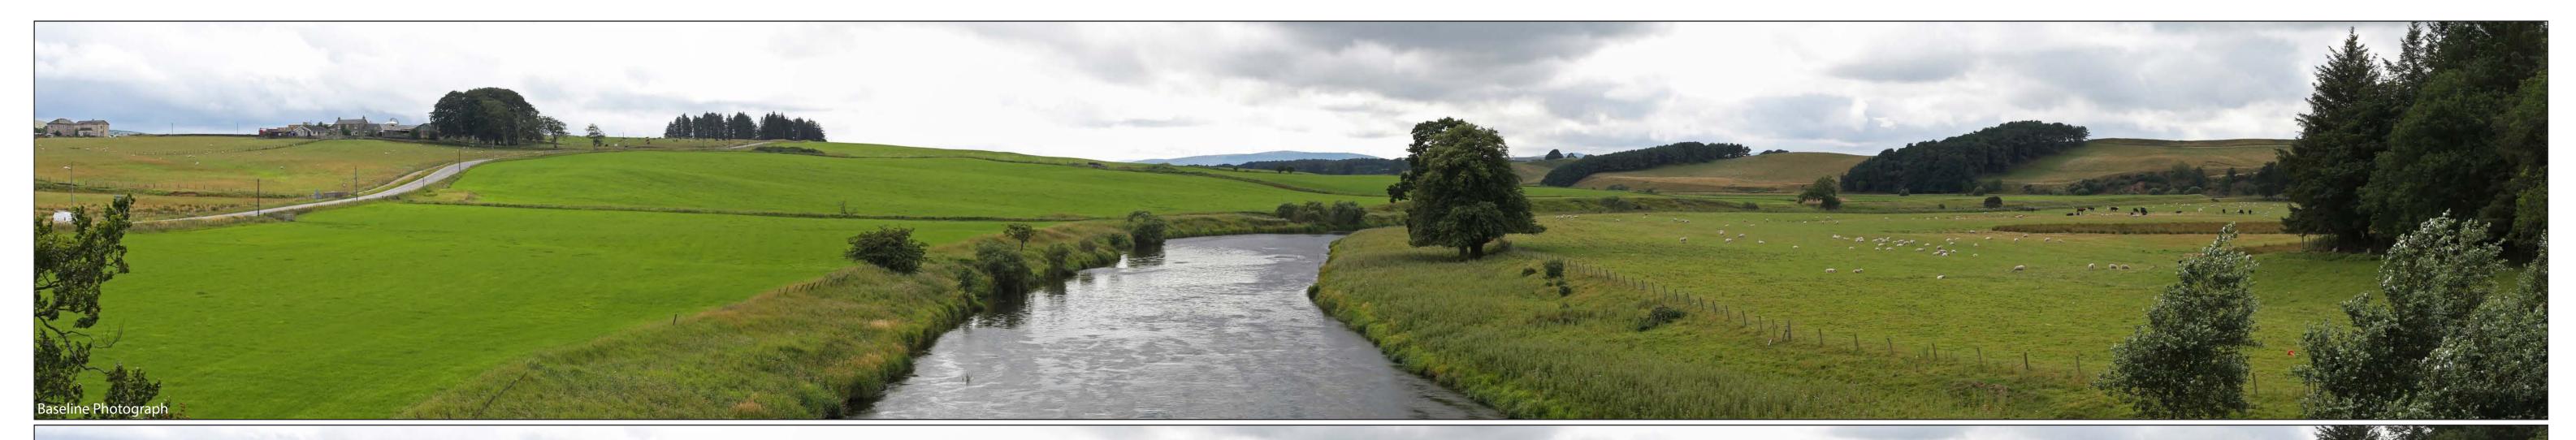

Figure 6.38 (sheet A)
Viewpoint 7: Hyndford Bridge
HAGSHAW HILL WIND FARM REPOWERING

Viewpoint Information OS Reference: E 291488, N 641453 Ground level: 178m (AOD)

Distance to nearest turbine: 15659m (T14) Bearing to centre of photograph: 229.3°

Angle of view: 90° (cylindrical) Principal distance: 500mm Camera: Canon EOS 5D Mark III Lens: 50mm Fixed Focal Lens Height: 1.5m Date & Time: 06/08/2018 14:00

Hagshaw Hill Existing **Hagshaw Hill Extension** JJ's Farm Galawhistle Hazelside Farm Birkhill **Nether Fauldhouse Douglas West** 