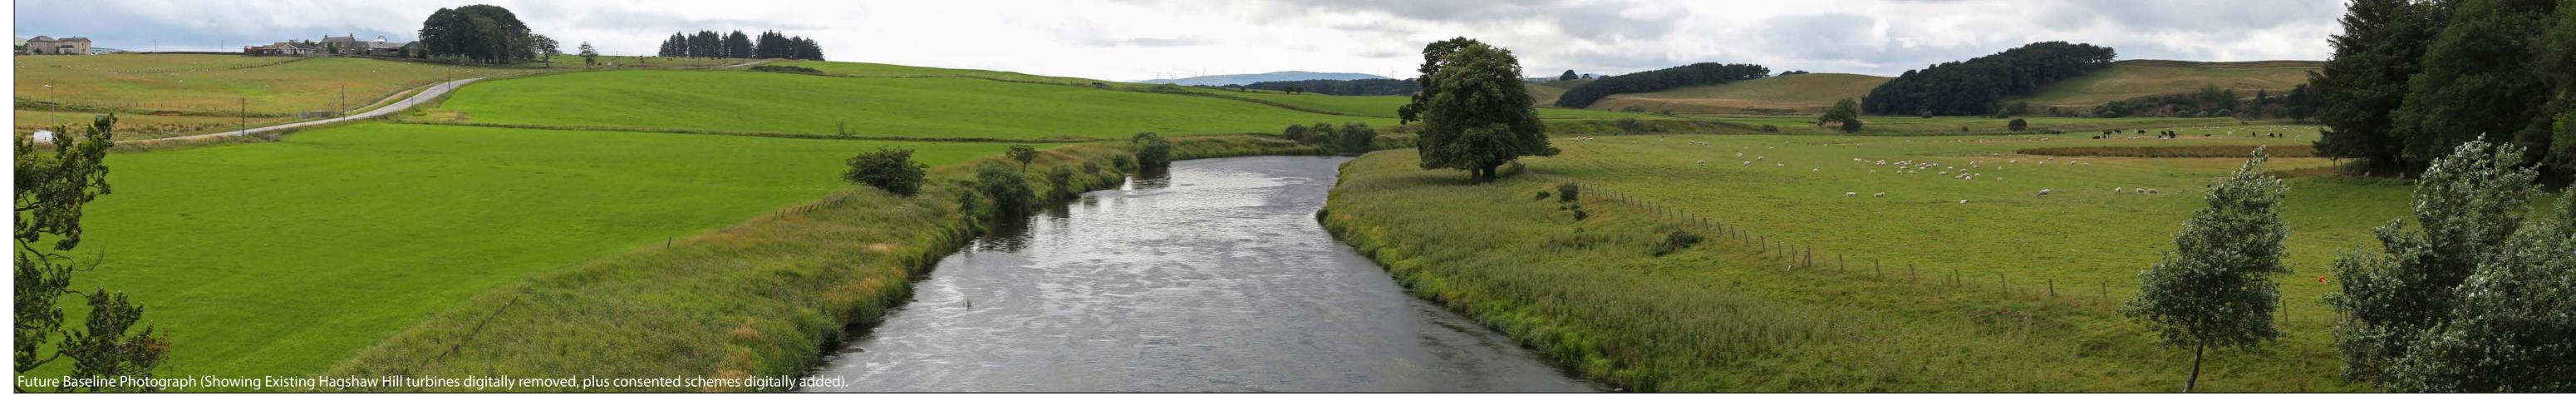

Schemes in Planning

Schemes in Scoping

Cumulative Wireline Drawing

Figure 6.38 (sheet B) Viewpoint 7: Hyndford Bridge HAGSHAW HILL WIND FARM REPOWERING

Viewpoint Information OS Reference: E 291488, N 641453 Ground level: 178m (AOD)

Distance to nearest turbine: 15659m (T14) Bearing to centre of photograph: 229.3°

Angle of view: 90° (cylindrical) Principal distance: 500mm

Camera: Canon EOS 5D Mark III Lens: 50mm Fixed Focal Lens Height: 1.5m

Date & Time: 06/08/2018 14:00

Hagshaw Hill Existing

Existing Hagshaw Hill Wind Farm

Proposed Hagshaw Hill Wind Farm Repowering

Figure 6.38 (sheet C) Viewpoint 7: Hyndford Bridge HAGSHAW HILL WIND FARM REPOWERING