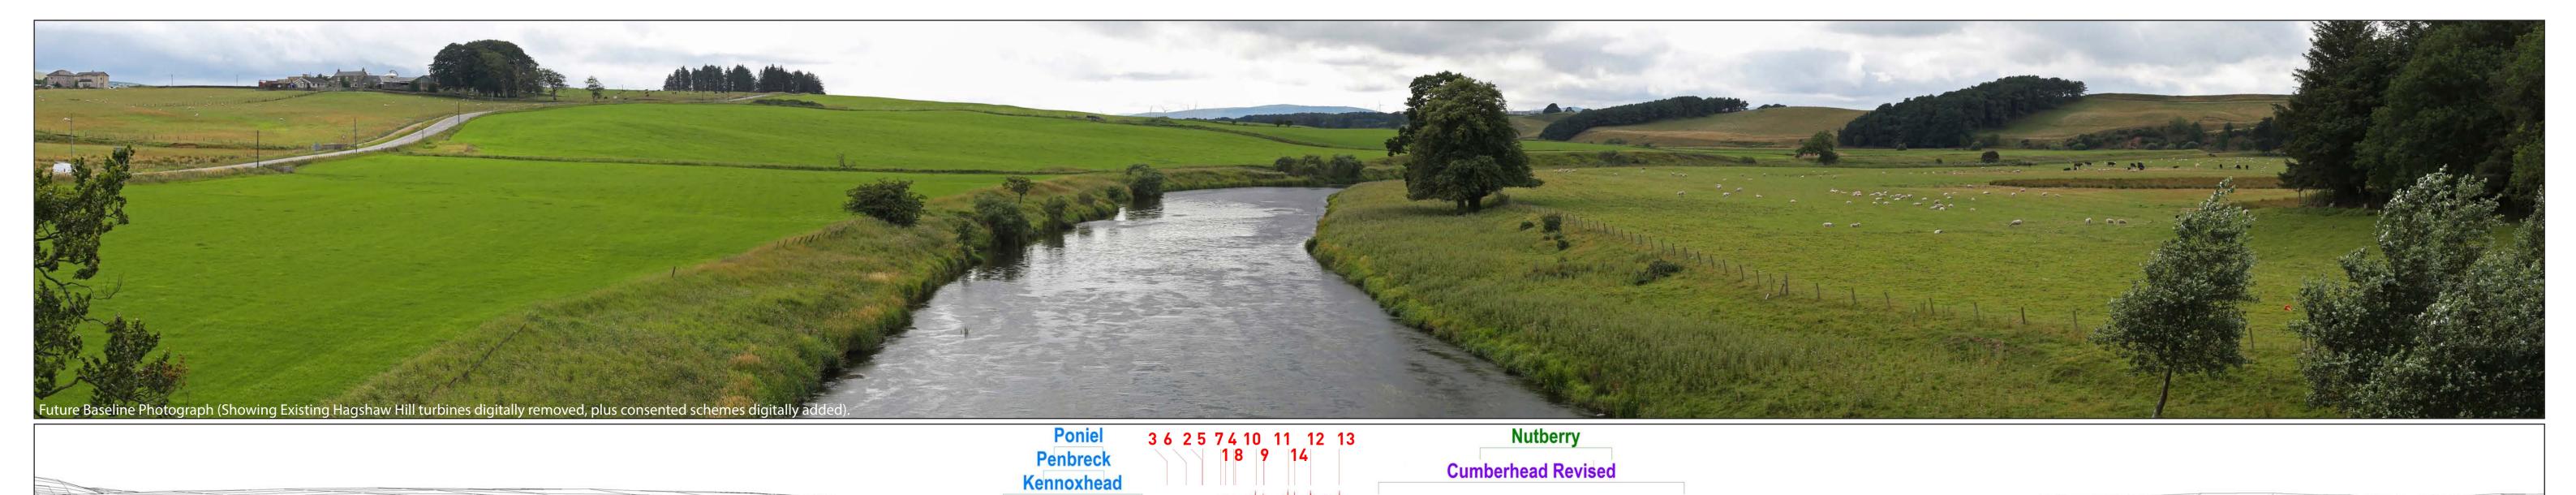

Date & Time: 06/08/2018 14:00

Hagshaw Hill Existing

Existing Hagshaw Hill Wind Farm

Proposed Hagshaw Hill Wind Farm Repowering

Figure 6.38 (sheet C) Viewpoint 7: Hyndford Bridge HAGSHAW HILL WIND FARM REPOWERING

Wireline Drawing

Figure 6.38 (sheet D) Viewpoint 7: Hyndford Bridge HAGSHAW HILL WIND FARM REPOWERING

Angle of view: 53.5° (planar)
Principal distance: 812.5mm
Paper size: 841 x 297 mm (half A1)
Correct printed image size: 820 x 260mm