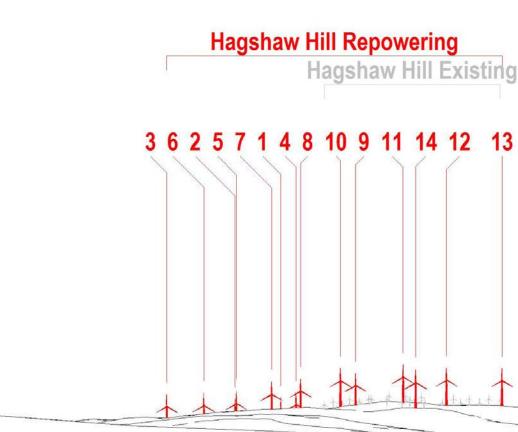

Wireline Drawing

Figure 6.38 (sheet D) Viewpoint 7: Hyndford Bridge HAGSHAW HILL WIND FARM REPOWERING

Angle of view: 53.5° (planar)
Principal distance: 812.5mm
Paper size: 841 x 297 mm (half A1)
Correct printed image size: 820 x 260mm

Camera: Canon EOS 5D Mark III Lens: 50mm Fixed Focal Lens Height: 1.5m Date & Time: 06/08/2018 14:00