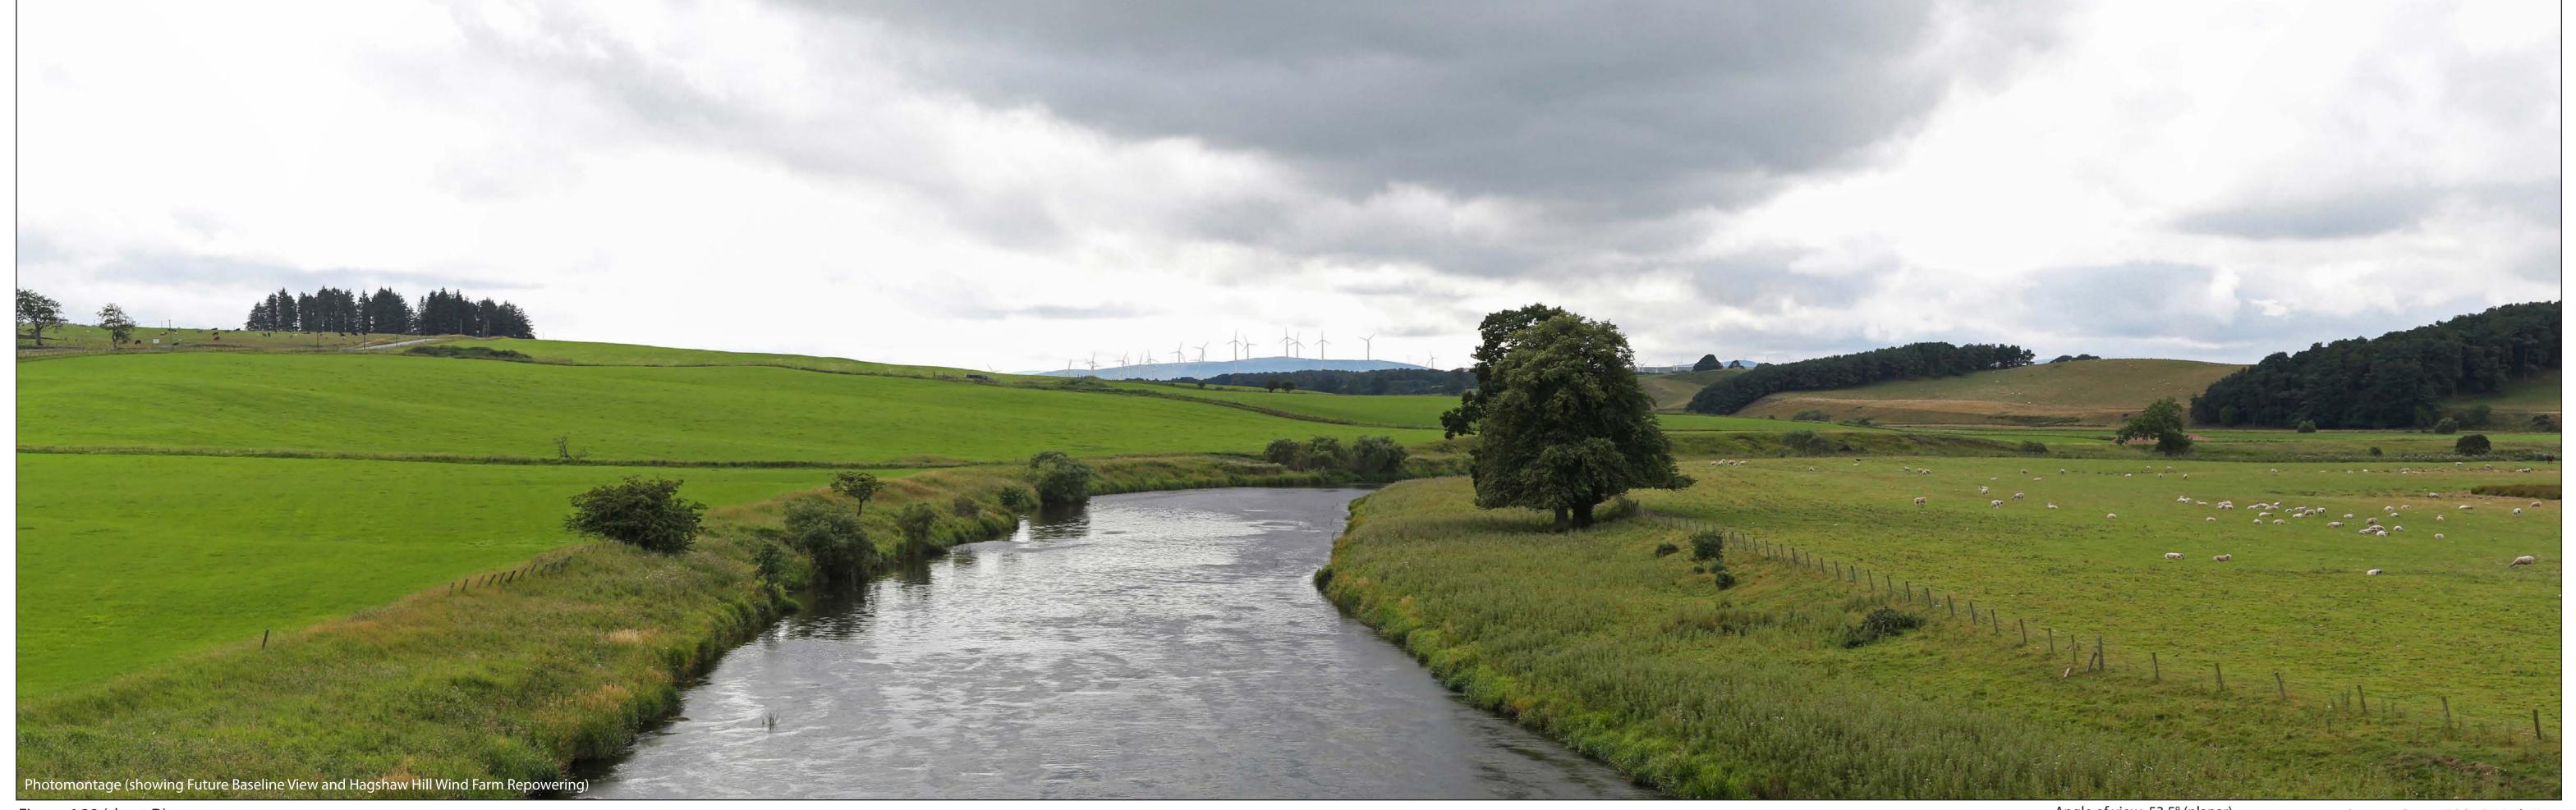

Wireline Drawing

Figure 6.38 (sheet D) Viewpoint 7: Hyndford Bridge HAGSHAW HILL WIND FARM REPOWERING

Angle of view: 53.5° (planar)
Principal distance: 812.5mm
Paper size: 841 x 297 mm (half A1)
Correct printed image size: 820 x 260mm

Camera: Canon EOS 5D Mark III Lens: 50mm Fixed Focal Lens Height: 1.5m Date & Time: 06/08/2018 14:00