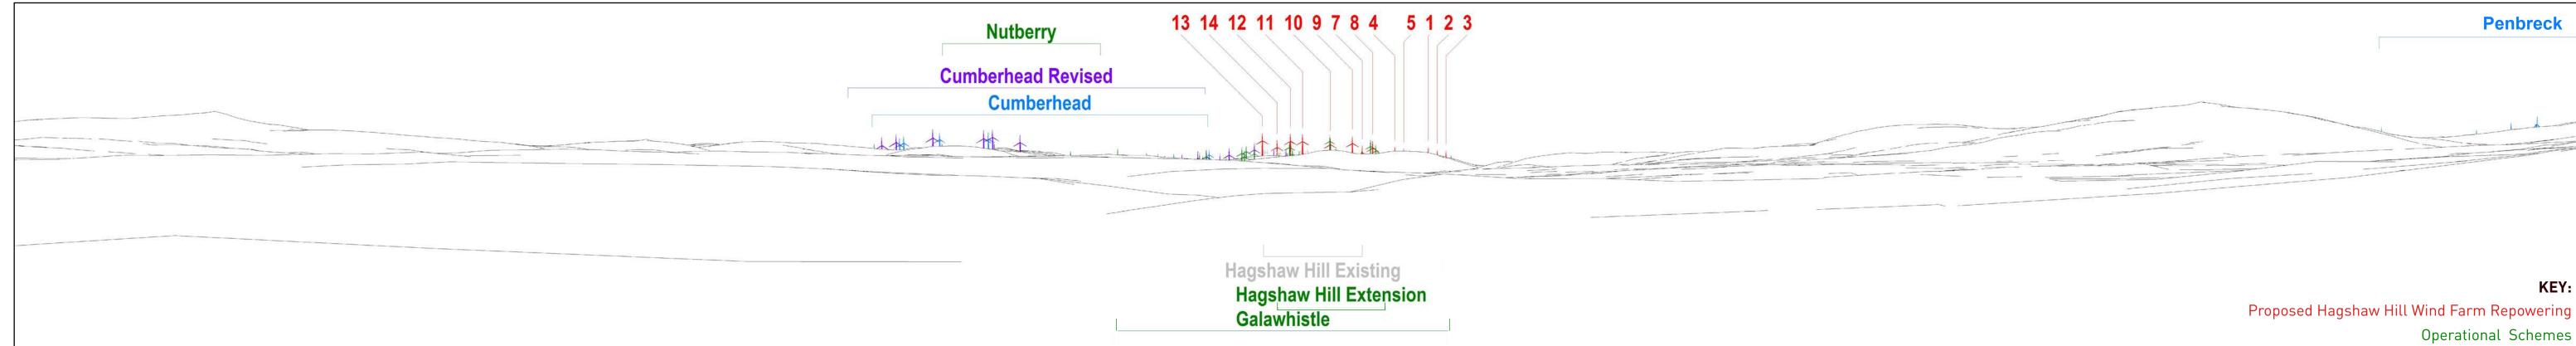

Figure 6.45 (sheet D) Viewpoint 14: Nether Wellwood (A70)
HAGSHAW HILL WIND FARM REPOWERING

Ground level: 205m (AOD)

Viewpoint Information
OS Reference: E 264995, N 625824
Distance to nearest turbine: 14252m (T1
Bearing to centre of photograph: 70.2° Distance to nearest turbine: 14252m (T1)

Angle of view: 53.5° (planar) Principal distance: 812.5mm Paper size: 841 x 297 mm (half A1) Height: 1.5m

Correct printed image size: 820 x 260mm Date & Time: 26/07/2018 10:15

Camera: Canon EOS 5D Mark III Lens: 50mm Fixed Focal Lens