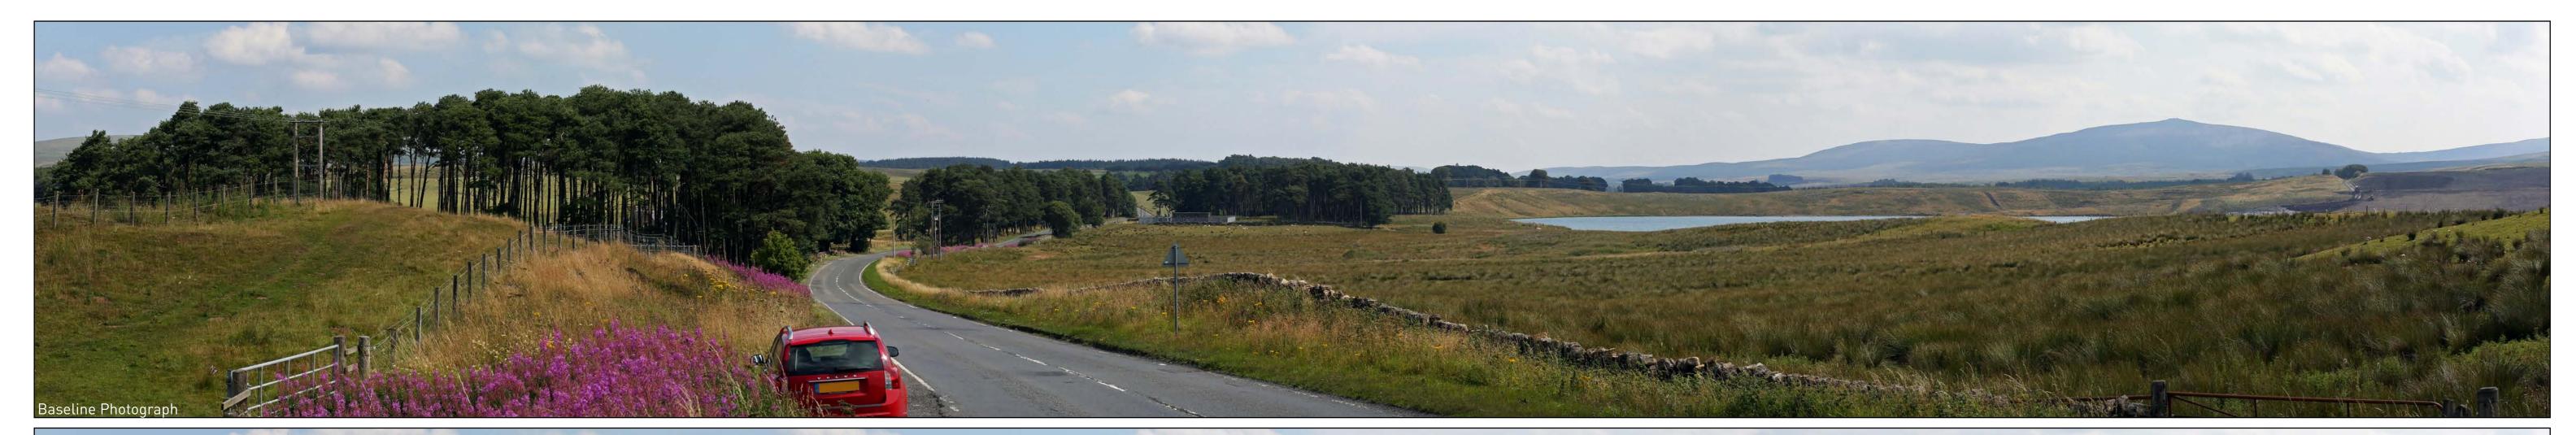

Figure 6.45 (sheet A) Viewpoint 14: Nether Wellwood (A70) HAGSHAW HILL WIND FARM REPOWERING

**Viewpoint Information** Ground level: 205m (AOD)

Distance to nearest turbine: 14252m (T1) OS Reference: E 264995, N 625824 Bearing to centre of photograph: 70.2°

Angle of view: 90° (cylindrical) Principal distance: 500mm

Camera: Canon EOS 5D Mark III Lens: 50mm Fixed Focal Lens

Height: 1.5m Date & Time: 26/07/2018 10:15

**Douglas West Extension** 

Cumulative Wireline Drawing