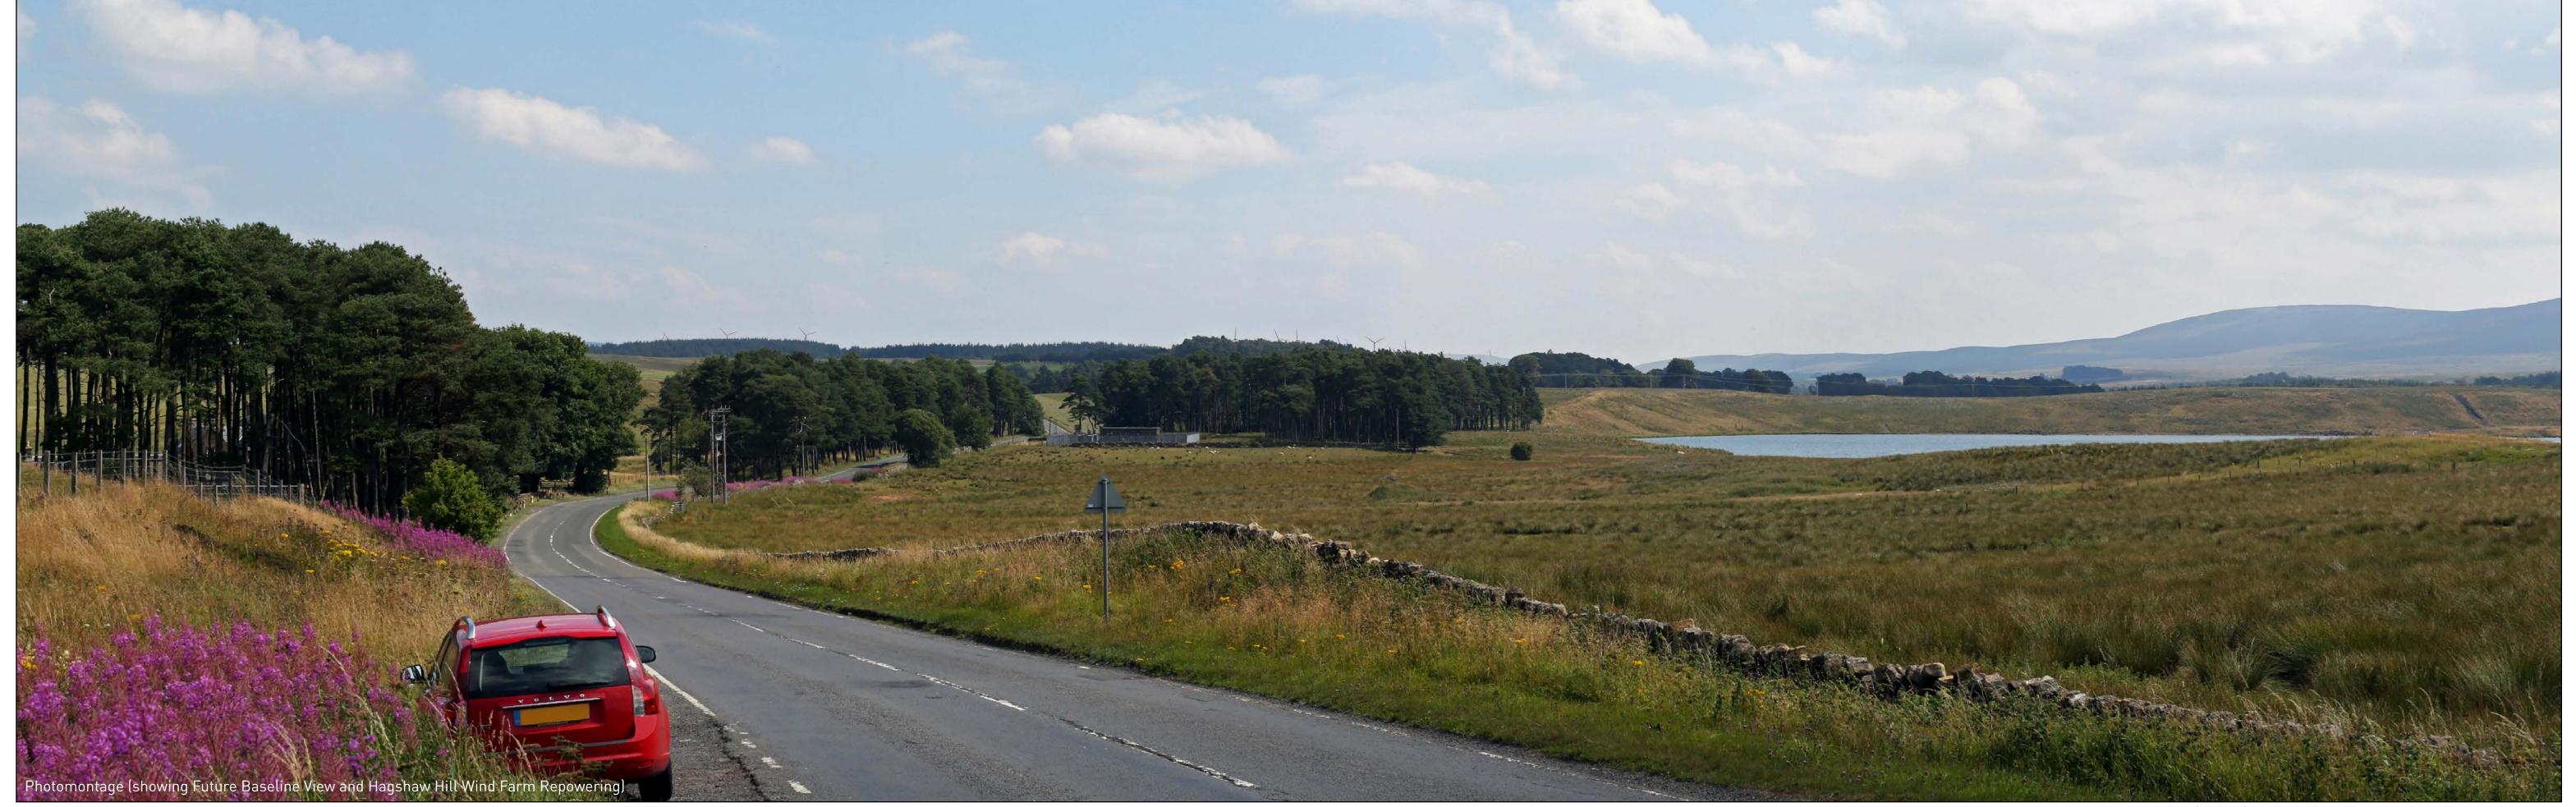

**Date & Time:** 26/07/2018 10:15

Hagshaw Hill Existing

Existing Hagshaw Hill Wind Farm

Proposed Hagshaw Hill Wind Farm Repowering

Figure 6.45 (sheet C) Viewpoint 14: Nether Wellwood (A70)
HAGSHAW HILL WIND FARM REPOWERING