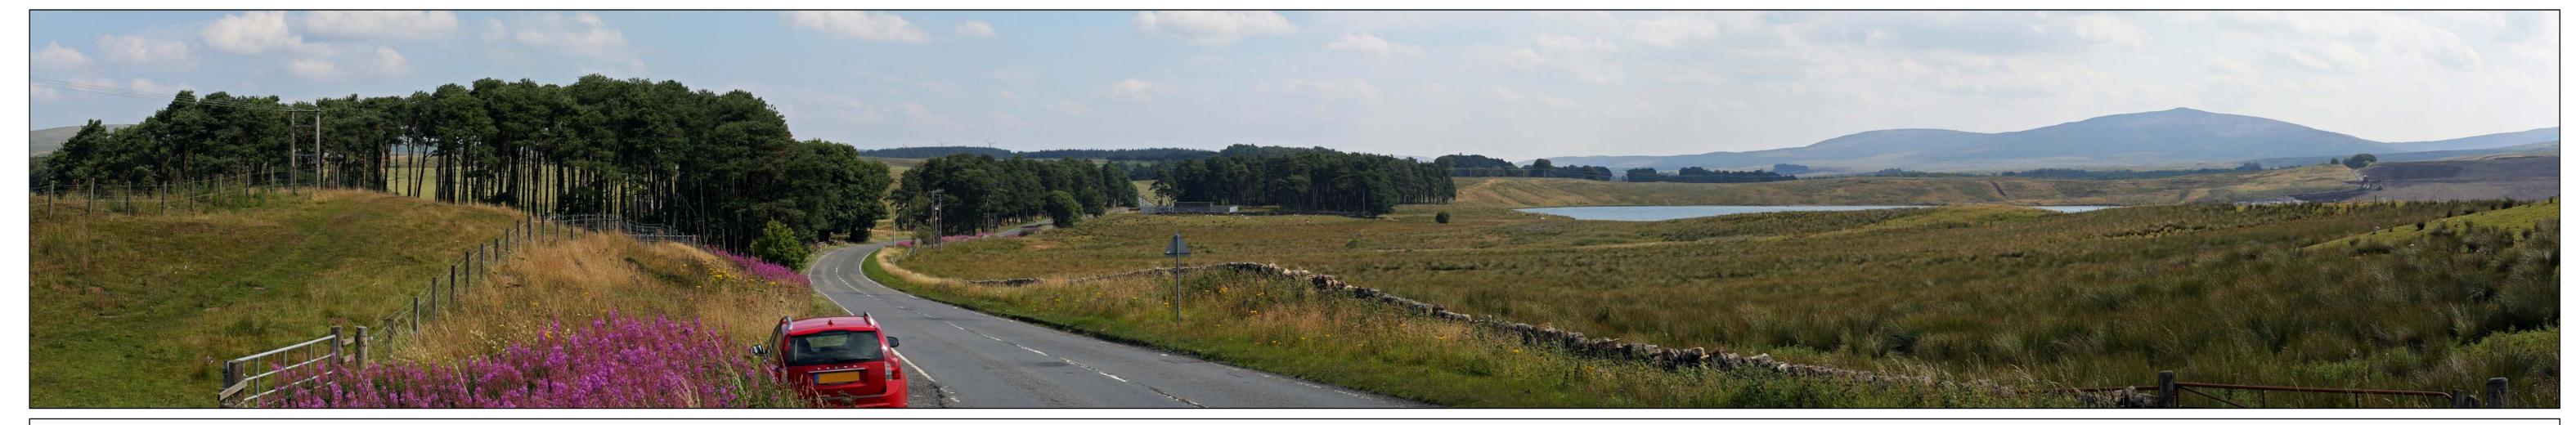

**Date & Time:** 26/07/2018 10:15

Hagshaw Hill Existing

Existing Hagshaw Hill Wind Farm

Proposed Hagshaw Hill Wind Farm Repowering

Figure 6.45 (sheet C) Viewpoint 14: Nether Wellwood (A70)
HAGSHAW HILL WIND FARM REPOWERING

Wireline Drawing

Angle of view: 53.5° (planar) Principal distance: 812.5mm Paper size: 841 x 297 mm (half A1)

Camera: Canon EOS 5D Mark III Lens: 50mm Fixed Focal Lens

**Height:** 1.5m

Correct printed image size: 820 x 260mm Date & Time: 26/07/2018 10:15