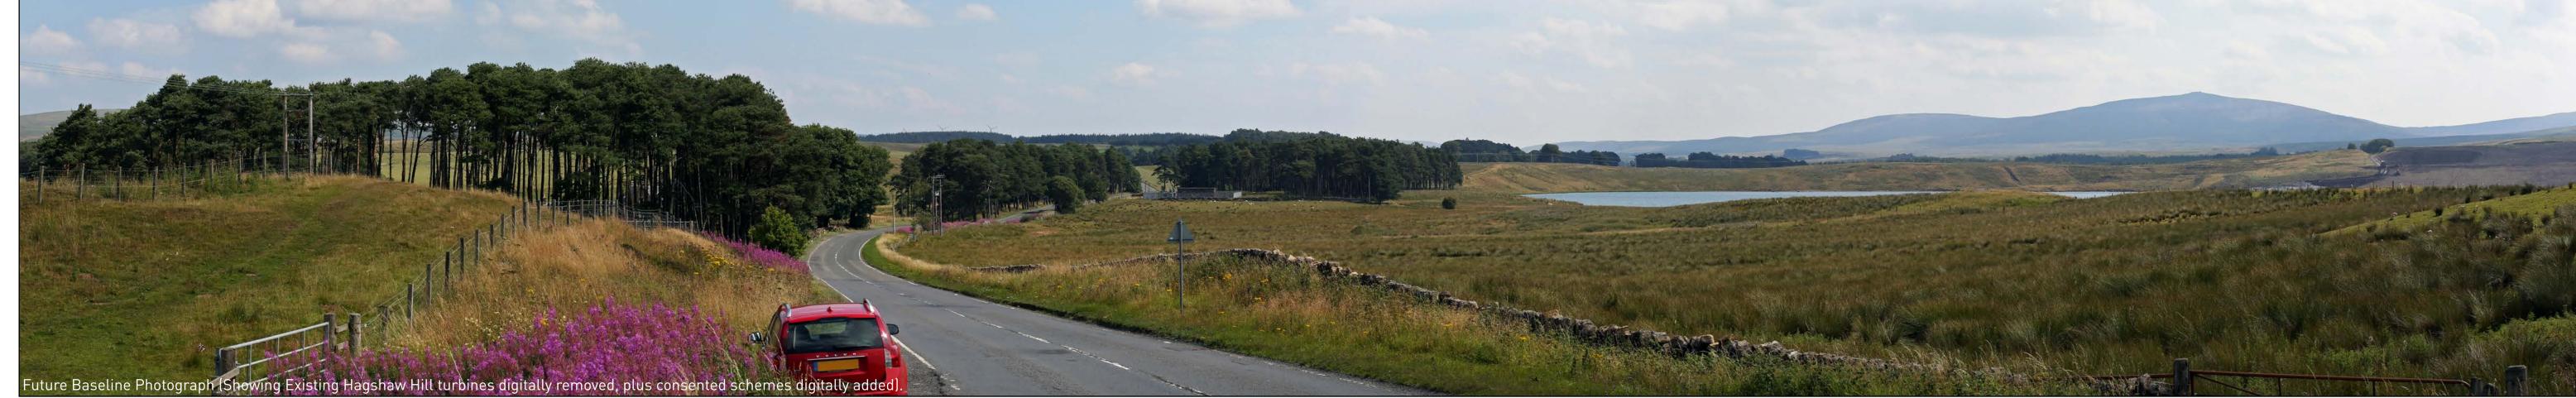

Figure 6.45 (sheet B)
Viewpoint 14: Nether Wellwood (A70)
HAGSHAW HILL WIND FARM REPOWERING

Viewpoint Information OS Reference: E 264995, N 625824 Ground level: 205m (AOD)

Distance to nearest turbine: 14252m (T1)

Bearing to centre of photograph: 70.2°

Angle of view: 90° (cylindrical)
Principal distance: 500mm

Camera: Canon EOS 5D Mark III Lens: 50mm Fixed Focal Lens

Schemes in Scoping

Height: 1.5m

Consented / Under Construction Schemes

**Date & Time:** 26/07/2018 10:15

Hagshaw Hill Existing

Existing Hagshaw Hill Wind Farm

Proposed Hagshaw Hill Wind Farm Repowering

Figure 6.45 (sheet C) Viewpoint 14: Nether Wellwood (A70)
HAGSHAW HILL WIND FARM REPOWERING