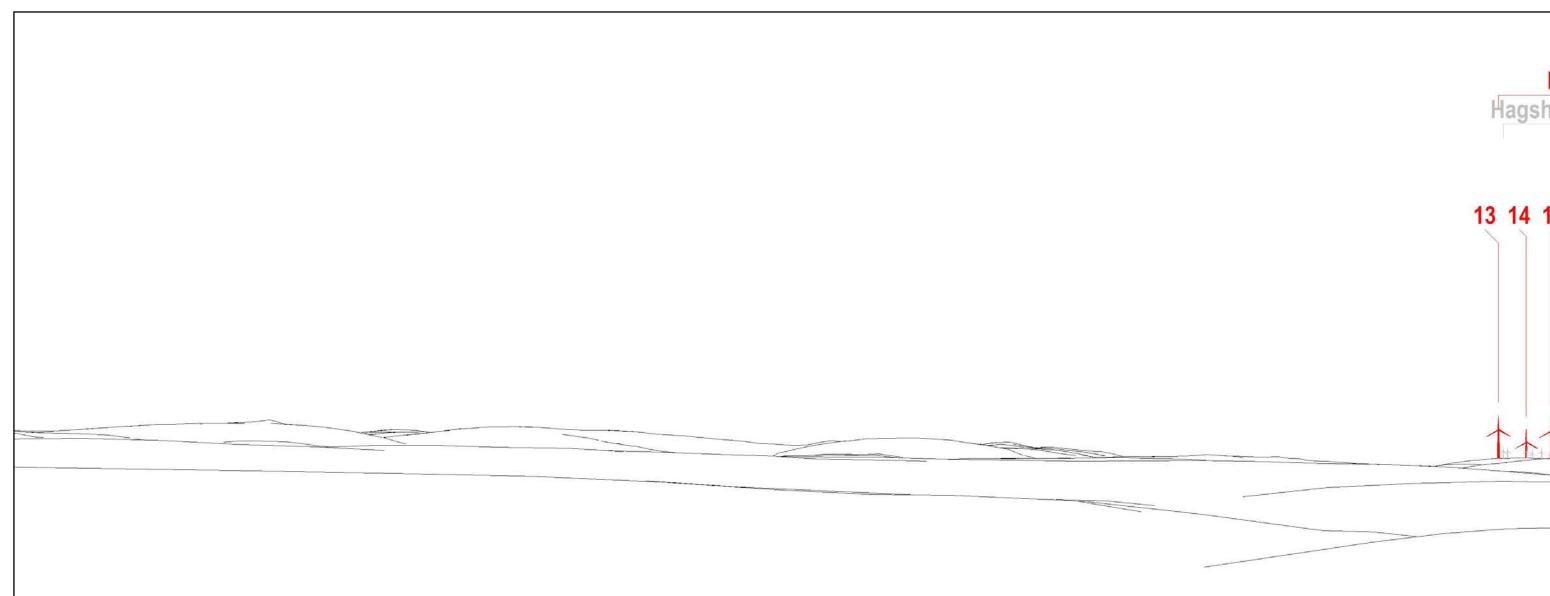

Figure 6.45 (sheet A) Viewpoint 14: Nether Wellwood (A70) HAGSHAW HILL WIND FARM REPOWERING

**Viewpoint Information** Ground level: 205m (AOD)

Distance to nearest turbine: 14252m (T1) OS Reference: E 264995, N 625824 Bearing to centre of photograph: 70.2°

Angle of view: 90° (cylindrical) Principal distance: 500mm

Camera: Canon EOS 5D Mark III Lens: 50mm Fixed Focal Lens

Height: 1.5m Date & Time: 26/07/2018 10:15

**Douglas West Extension** 

Cumulative Wireline Drawing