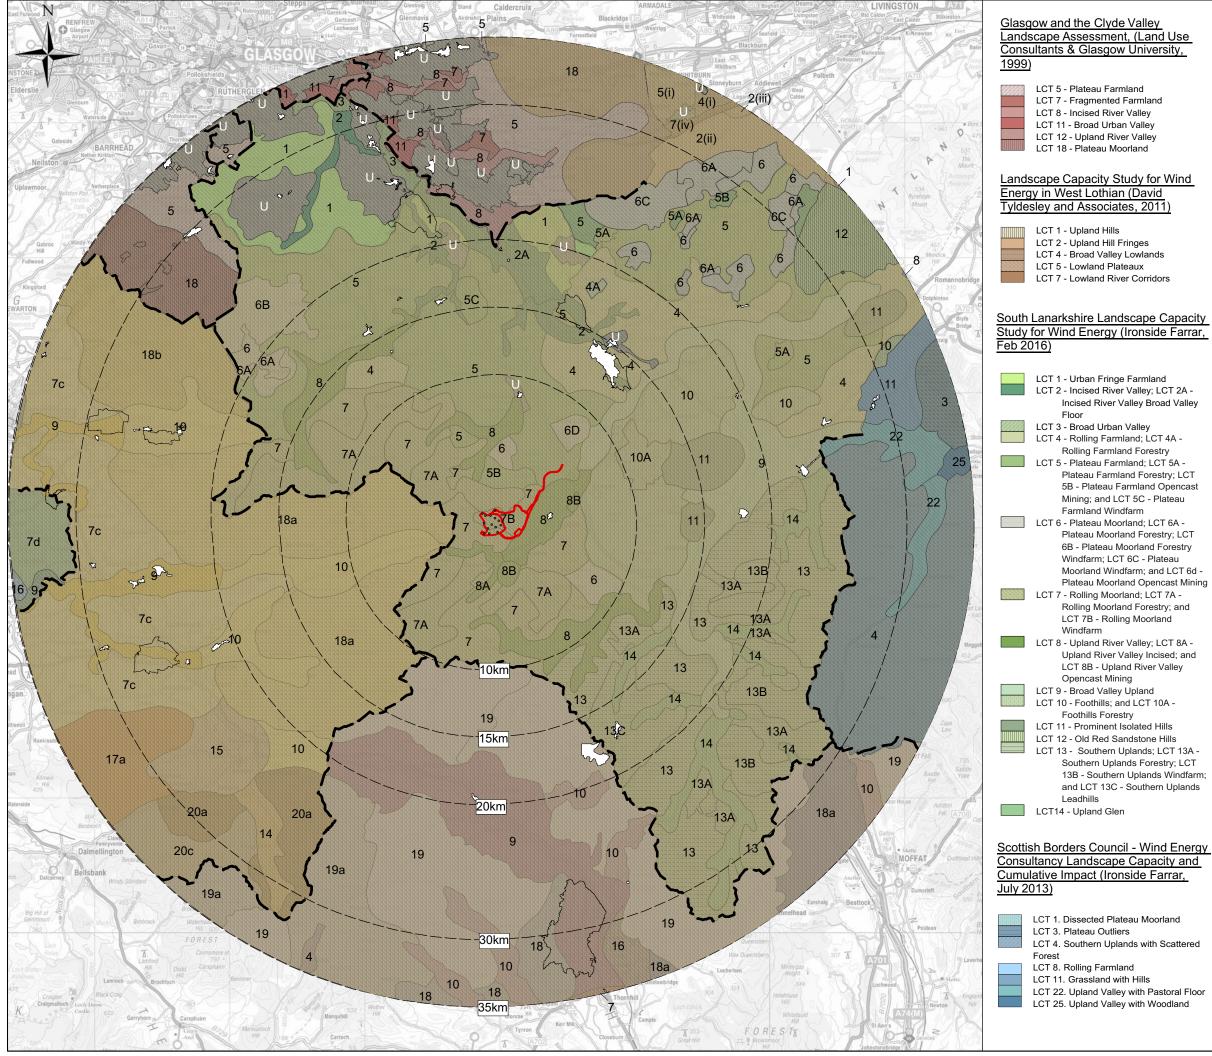

Incised River Valley Broad Valley

Plateau Farmland Forestry; LCT 5B - Plateau Farmland Opencast Plateau Moorland Forestry; LCT 6B - Plateau Moorland Forestry Moorland Windfarm; and LCT 6d -Plateau Moorland Opencast Mining Rolling Moorland Forestry; and

Upland River Valley Incised; and

Southern Uplands Forestry; LCT 13B - Southern Uplands Windfarm; and LCT 13C - Southern Uplands

•• Site Boundary

Radii from turbine centres

Urban Areas

## East Ayrshire Landscape Wind Capacity Study (Carol Anderson, July 2018)

Planning Authority Boundaries

| LCT 7c - East Ayrshire Lowlands                   |
|---------------------------------------------------|
| LCT 9 - Lowland River Valley                      |
| LCT 10 - Upland River Valley                      |
| LCT 14 - Upland Glen                              |
| LCT 15 - Upland Basin                             |
| LCT 17a - Foothills with Forest & Opencast Mining |
| LCT 18a - East Ayrshire Plateau Moorlands         |
| LCT 18b - East Ayrshire Plateau Moorlands &       |
| Forestry & Wind Farms                             |
| LCT 20a - East Ayrshire Southern Uplands          |
| LCT 20c - Southern Uplands + Forestry             |
|                                                   |

## South Ayrshire Landscape Wind Capacity Study (Carol Anderson, July 2013)

LCT 7d - South Ayrshire Lowlands LCT 9 - Lowland River Valley

## Dumfries and Galloway Wind Farm Landscape Capacity Study (Carol Anderson and Alison Grant, July 2013)

LCT 4 - Narrow Wooded River Valley LCT 7 - Middle Dale LCT 9 - Upper Dale LCT 10 - Upland Glens LCT 16 - Upland Fringe LCT 18 - Foothills LCT 18a - Foothills with Forest LCT 19 - Southern Uplands LCT 19a - Southern Uplands with Forest

Hagshaw Hill Wind Farm Repowering

**Environmental Impact Assessment Report** 

Figure 6.5

Landscape Character within 35km