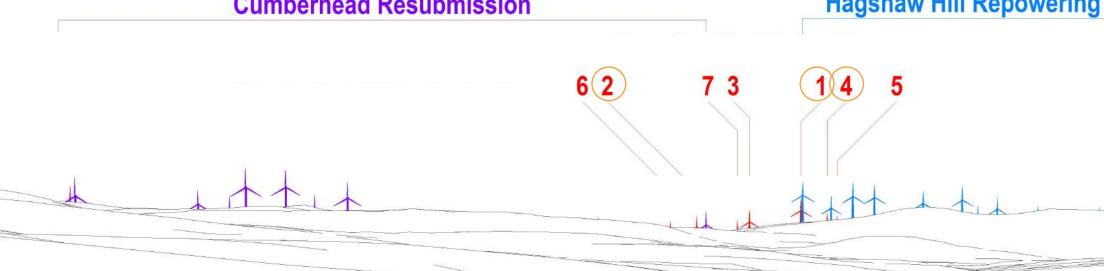

Cumulative wireline drawing (including only other developments with lit turbines). Figure 2 (sheet B)

**Viewpoint 10: Victory Park, Muirkirk** DOUGLAS WEST WIND FARM EXTENSION

**Pegasus** 

Sheet B: Future Baseline Photograph of the Existing Dusk Period View (Showing consented/under construction schemes Hagshaw Hill Repowering, Cumberhead, Douglas West and Dalquhandy digitally added) and Cumulative Wireline of the Proposed Scheme and all other relevant Operational, Consented or In Planning Wind Farms (including only other developments with lit turbines).

## **Viewpoint Information**

**OS Reference:** E 269393, N 627332 Ground level: 234m (A0D)

**Distance to nearest turbine:** 10,663m (T1) Bearing to centre of photograph: 60.8°

**Angle of view:** 90° (cylindrical) Principal distance: 500mm

Camera: Canon EOS 5D Mark III Lens: 50mm Fixed Focal Lens Height: 1.5m

**Date & Time:** 24/09/2018 18:10

Figure 2 (sheet C)
Viewpoint 10: Victory Park, Muirkirk
DOUGLAS WEST WIND FARM EXTENSION

Pegasus

Sheet C: Dusk Period Photomontage of the Proposed Scheme and other relevant Operational or Consented Schemes with Aviation Lighting.