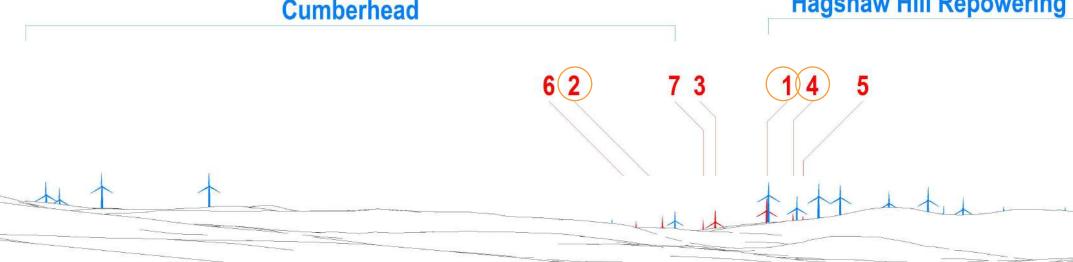

DOUGLAS WEST WIND FARM EXTENSION

Cumulative wireline drawing (including only other developments with lit turbines).

Pegasus

Sheet A: Baseline Photograph of the Existing Dusk Period View and Cumulative Wireline of the Proposed Scheme and all other relevant Operational or Consented Wind Farms (including only other developments with lit turbines).

Viewpoint Information
OS Reference: F 269393 N 627

OS Reference: E 269393, N 627332 Distance to nearest turbine: 10,663m (T1)
Ground level: 234m (AOD) Bearing to centre of photograph: 60.8°

Angle of view: 90° (cylindrical)
Principal distance: 500mm

Camera: Canon EOS 5D Mark III Lens: 50mm Fixed Focal Lens Height: 1.5m

Height: 1.5m Date & Time: 24/09/2018 18:10

Denotes Proposed lit Turbines of Douglas West Wind Farm Extension

Proposed Douglas West Wind Farm Extension Planning (Resubmission)