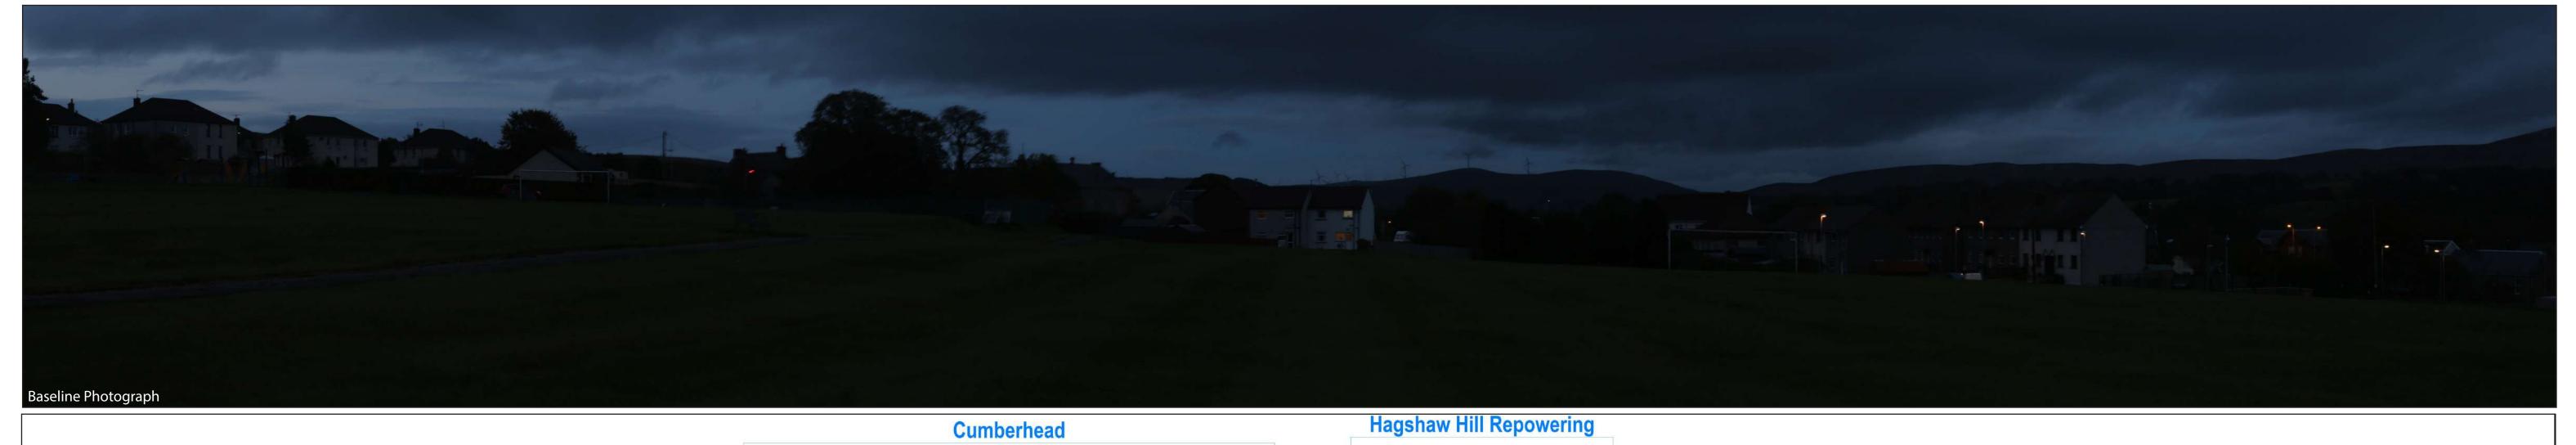

DOUGLAS WEST WIND FARM EXTENSION

Cumulative wireline drawing (including only other developments with lit turbines).

Pegasus

Sheet A: Baseline Photograph of the Existing Dusk Period View and Cumulative Wireline of the Proposed Scheme and all other relevant Operational or Consented Wind Farms (including only other developments with lit turbines).

Viewpoint Information
OS Reference: F 269393 N 627

OS Reference: E 269393, N 627332 Distance to nearest turbine: 10,663m (T1)
Ground level: 234m (AOD) Bearing to centre of photograph: 60.8°

Angle of view: 90° (cylindrical)
Principal distance: 500mm

Camera: Canon EOS 5D Mark III Lens: 50mm Fixed Focal Lens Height: 1.5m

Height: 1.5m Date & Time: 24/09/2018 18:10

Denotes Proposed lit Turbines of Douglas West Wind Farm Extension

Proposed Douglas West Wind Farm Extension Planning (Resubmission)