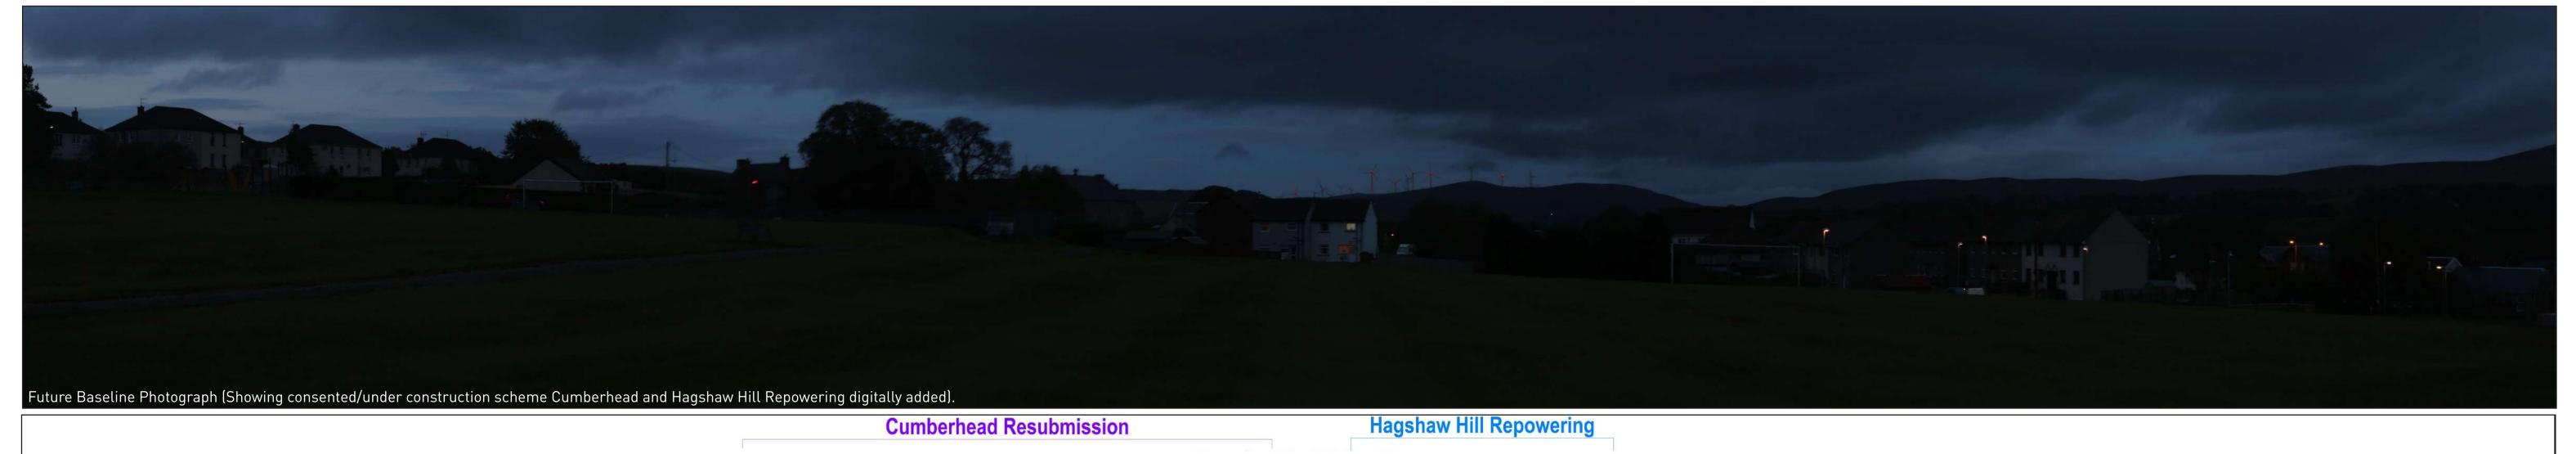

Cumulative wireline drawing (including only other developments with lit turbines). Figure 2 (sheet B)

**Viewpoint 10: Victory Park, Muirkirk** DOUGLAS WEST WIND FARM EXTENSION

**Pegasus** 

Sheet B: Future Baseline Photograph of the Existing Dusk Period View (Showing consented/under construction schemes Hagshaw Hill Repowering, Cumberhead, Douglas West and Dalquhandy digitally added) and Cumulative Wireline of the Proposed Scheme and all other relevant Operational, Consented or In Planning Wind Farms (including only other developments with lit turbines).

## **Viewpoint Information**

**OS Reference:** E 269393, N 627332 Ground level: 234m (A0D)

**Distance to nearest turbine:** 10,663m (T1) Bearing to centre of photograph: 60.8°

**Angle of view:** 90° (cylindrical) Principal distance: 500mm

Camera: Canon EOS 5D Mark III Lens: 50mm Fixed Focal Lens Height: 1.5m

**Date & Time:** 24/09/2018 18:10

Figure 2 (sheet C)
Viewpoint 10: Victory Park, Muirkirk
DOUGLAS WEST WIND FARM EXTENSION

Pegasus

Sheet C: Dusk Period Photomontage of the Proposed Scheme and other relevant Operational or Consented Schemes with Aviation Lighting.