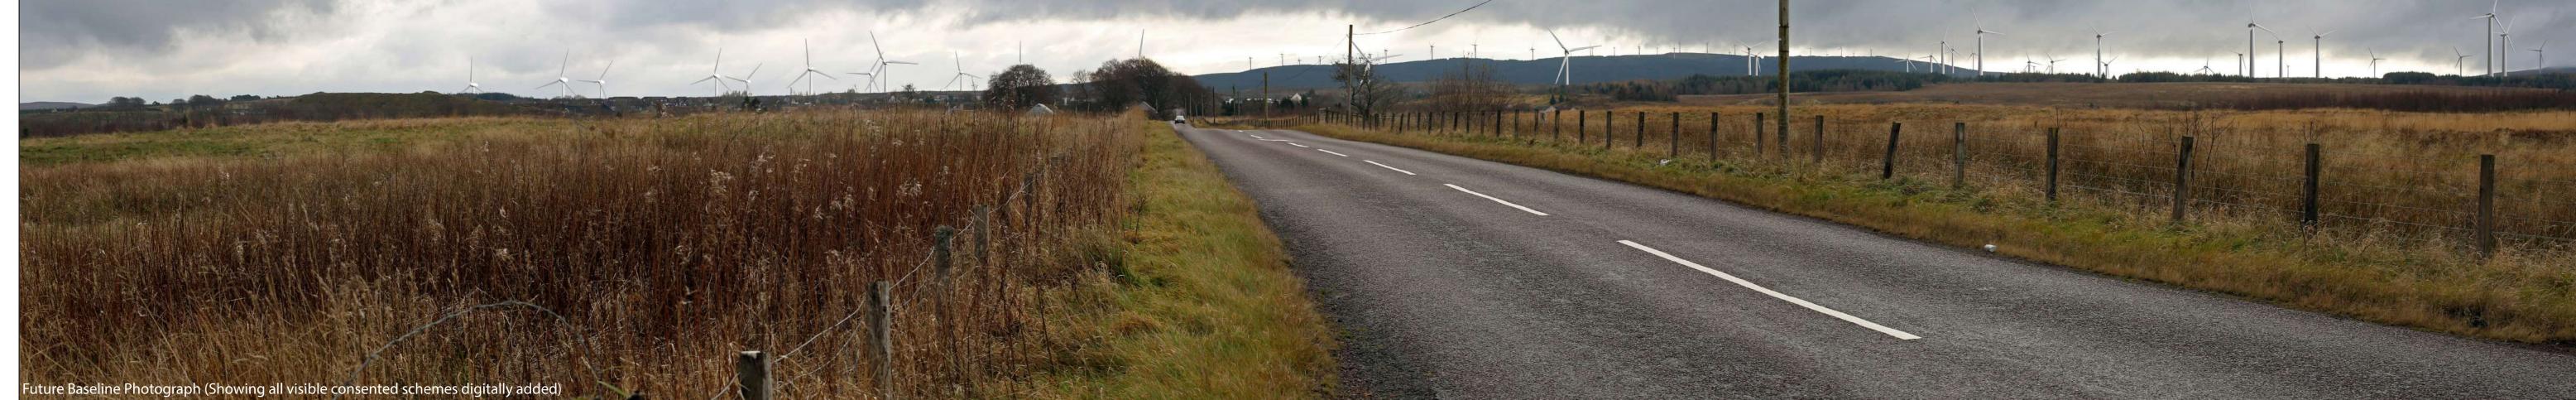

Figure 6.40 (sheet A)
Viewpoint 9: Coalburn Road, north of Coalburn
DOUGLAS WEST WIND FARM EXTENSION

Viewpoint Information OS Reference: E 281190, N 636124 Ground level: 225m (AOD) Distance to nearest turbine: 3419m (T12) Bearing to centre of photograph: 187.25°

Angle of view: 90° (cylindrical) Principal distance: 500mm Camera: Canon EOS 5D Mark III Lens: 50mm Fixed Focal Lens Height: 1.5m Date & Time: 26/07/2018 11:45

DOUGLAS WEST WIND FARM EXTENSION

Height: 1.5m Date & Time: 26/07/2018 11:45