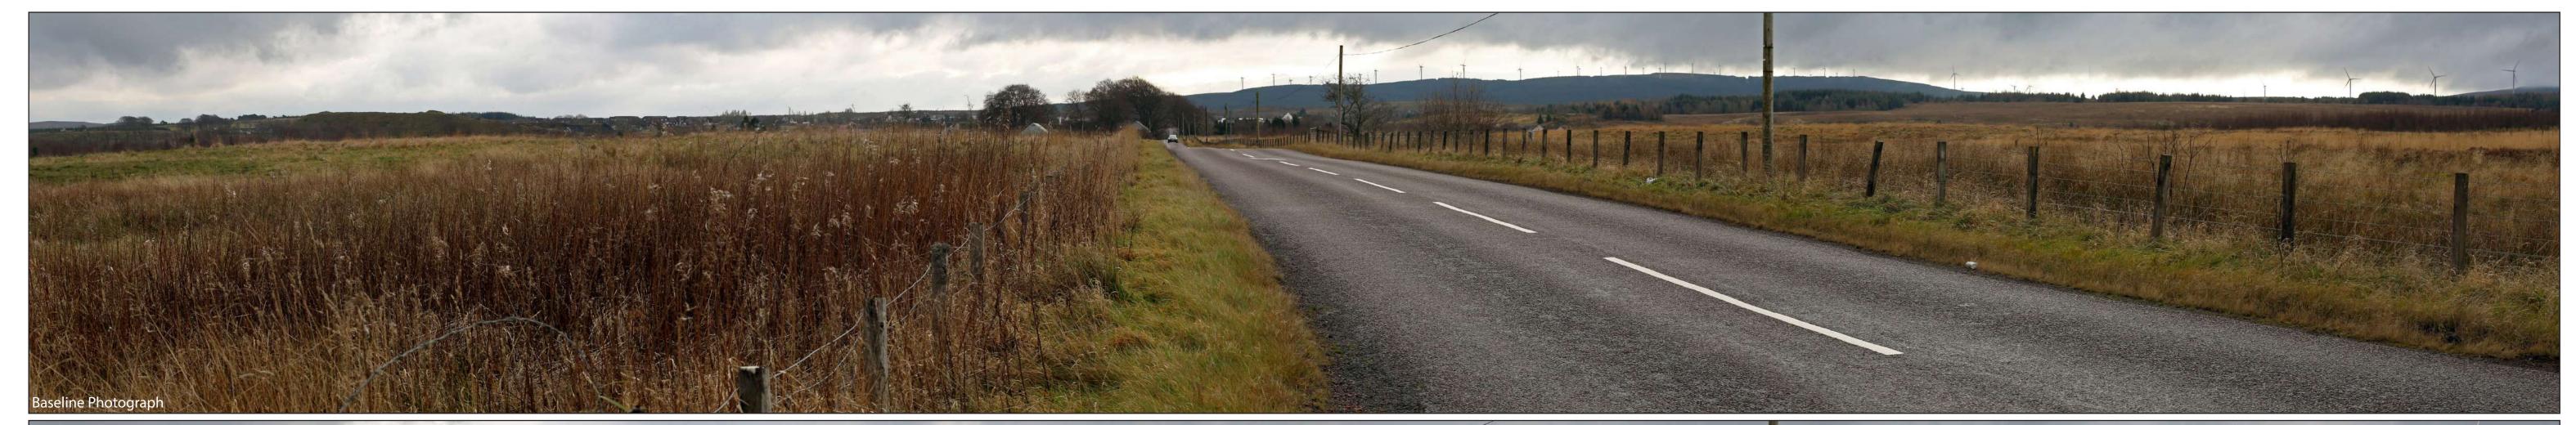

Figure 6.40 (sheet A)
Viewpoint 9: Coalburn Road, north of Coalburn
DOUGLAS WEST WIND FARM EXTENSION

Viewpoint Information OS Reference: E 281190, N 636124 Ground level: 225m (AOD) Distance to nearest turbine: 3419m (T12) Bearing to centre of photograph: 187.25°

Angle of view: 90° (cylindrical) Principal distance: 500mm Camera: Canon EOS 5D Mark III Lens: 50mm Fixed Focal Lens Height: 1.5m Date & Time: 26/07/2018 11:45

DOUGLAS WEST WIND FARM EXTENSION

Height: 1.5m Date & Time: 26/07/2018 11:45