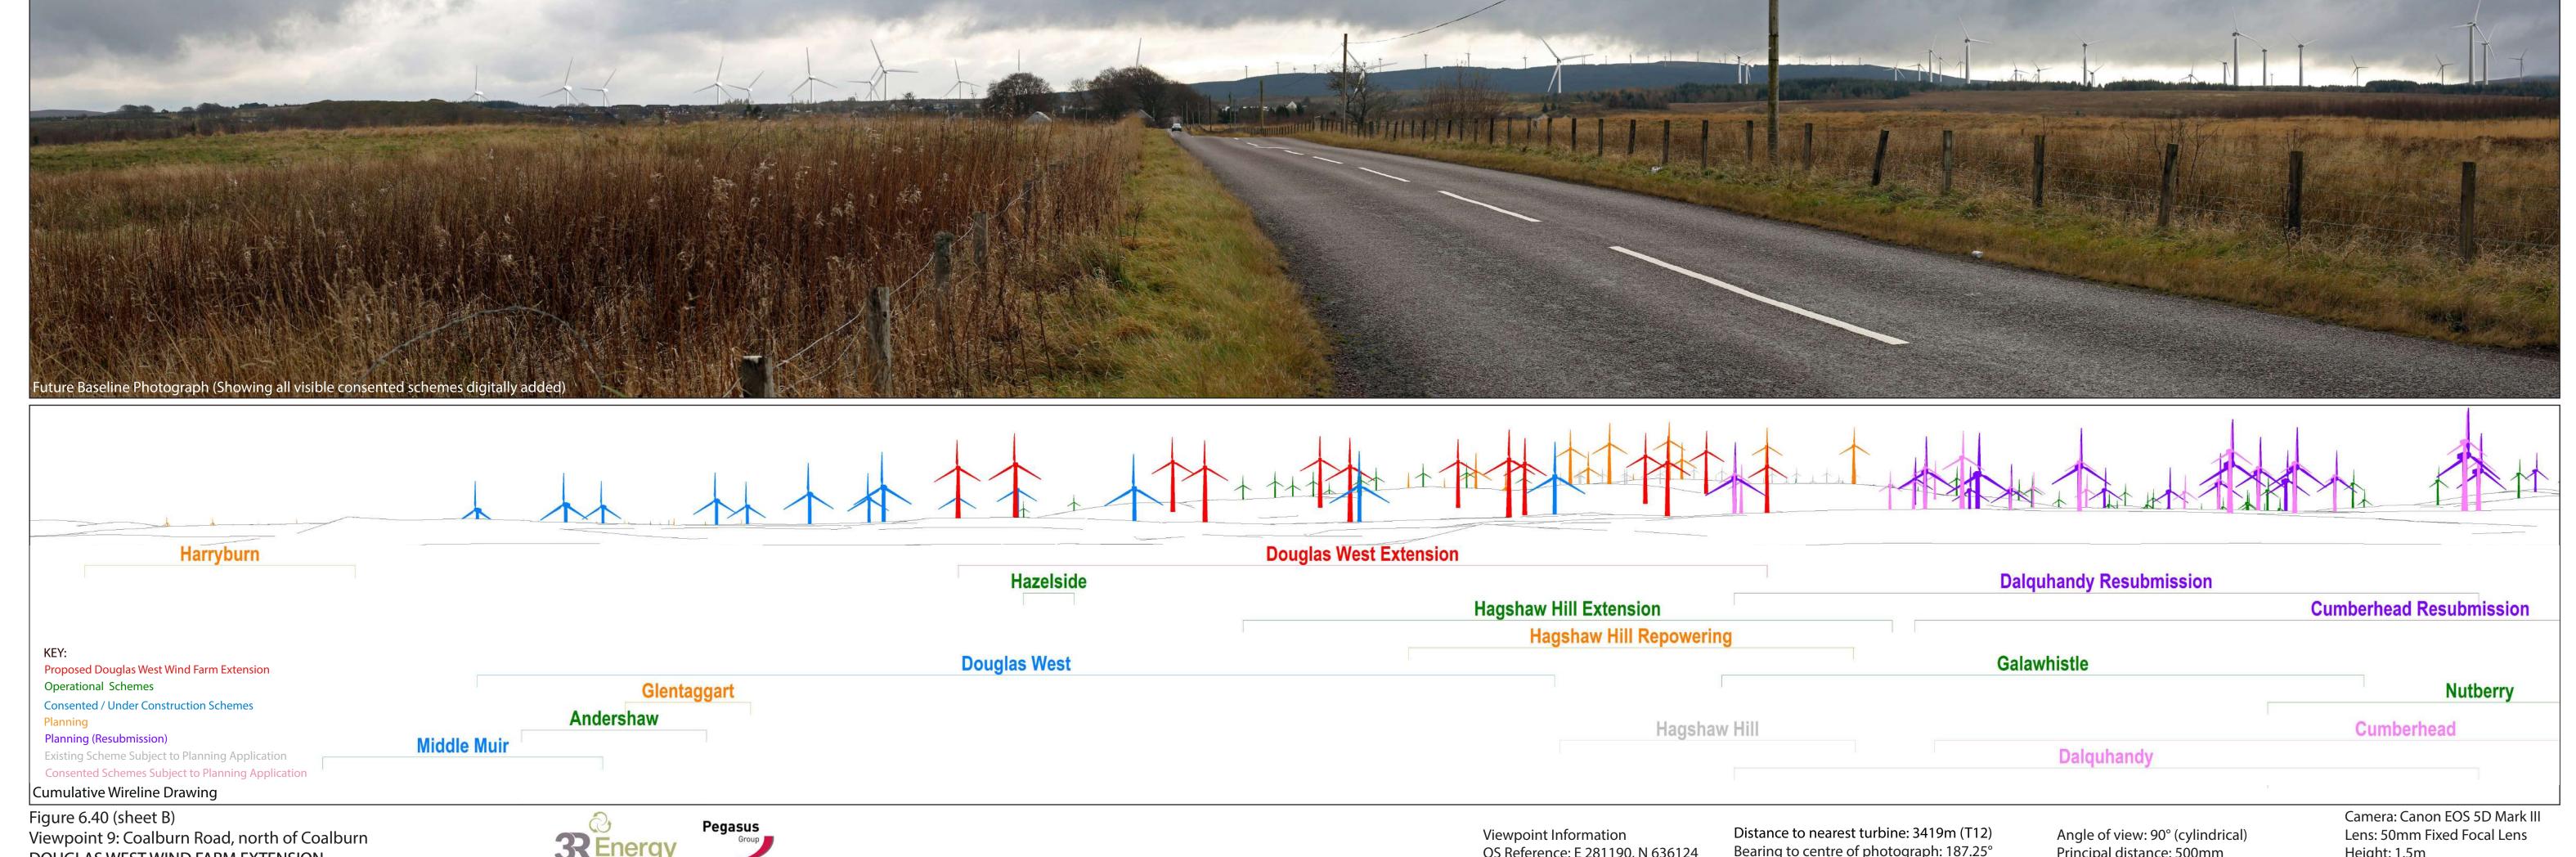

Wireline Drawing

Figure 6.40 (sheet C)

Viewpoint 9: Coalburn Road, north of Coalburn

DOUGLAS WEST WIND FARM EXTENSION

Pegasus Group

Figure 6.40 (sheet D)
Viewpoint 9: Coalburn Road, north of Coalburn
DOUGLAS WEST WIND FARM EXTENSION

Angle of view: 53.5° (planar)
Principal distance: 812.5mm
Paper size: 841 x 297 mm (half A1)
Correct printed image size: 820 x 260mm

Camera: Canon EOS 5D Mark III Lens: 50mm Fixed Focal Lens Height: 1.5m Date & Time: 26/07/2018 11:45