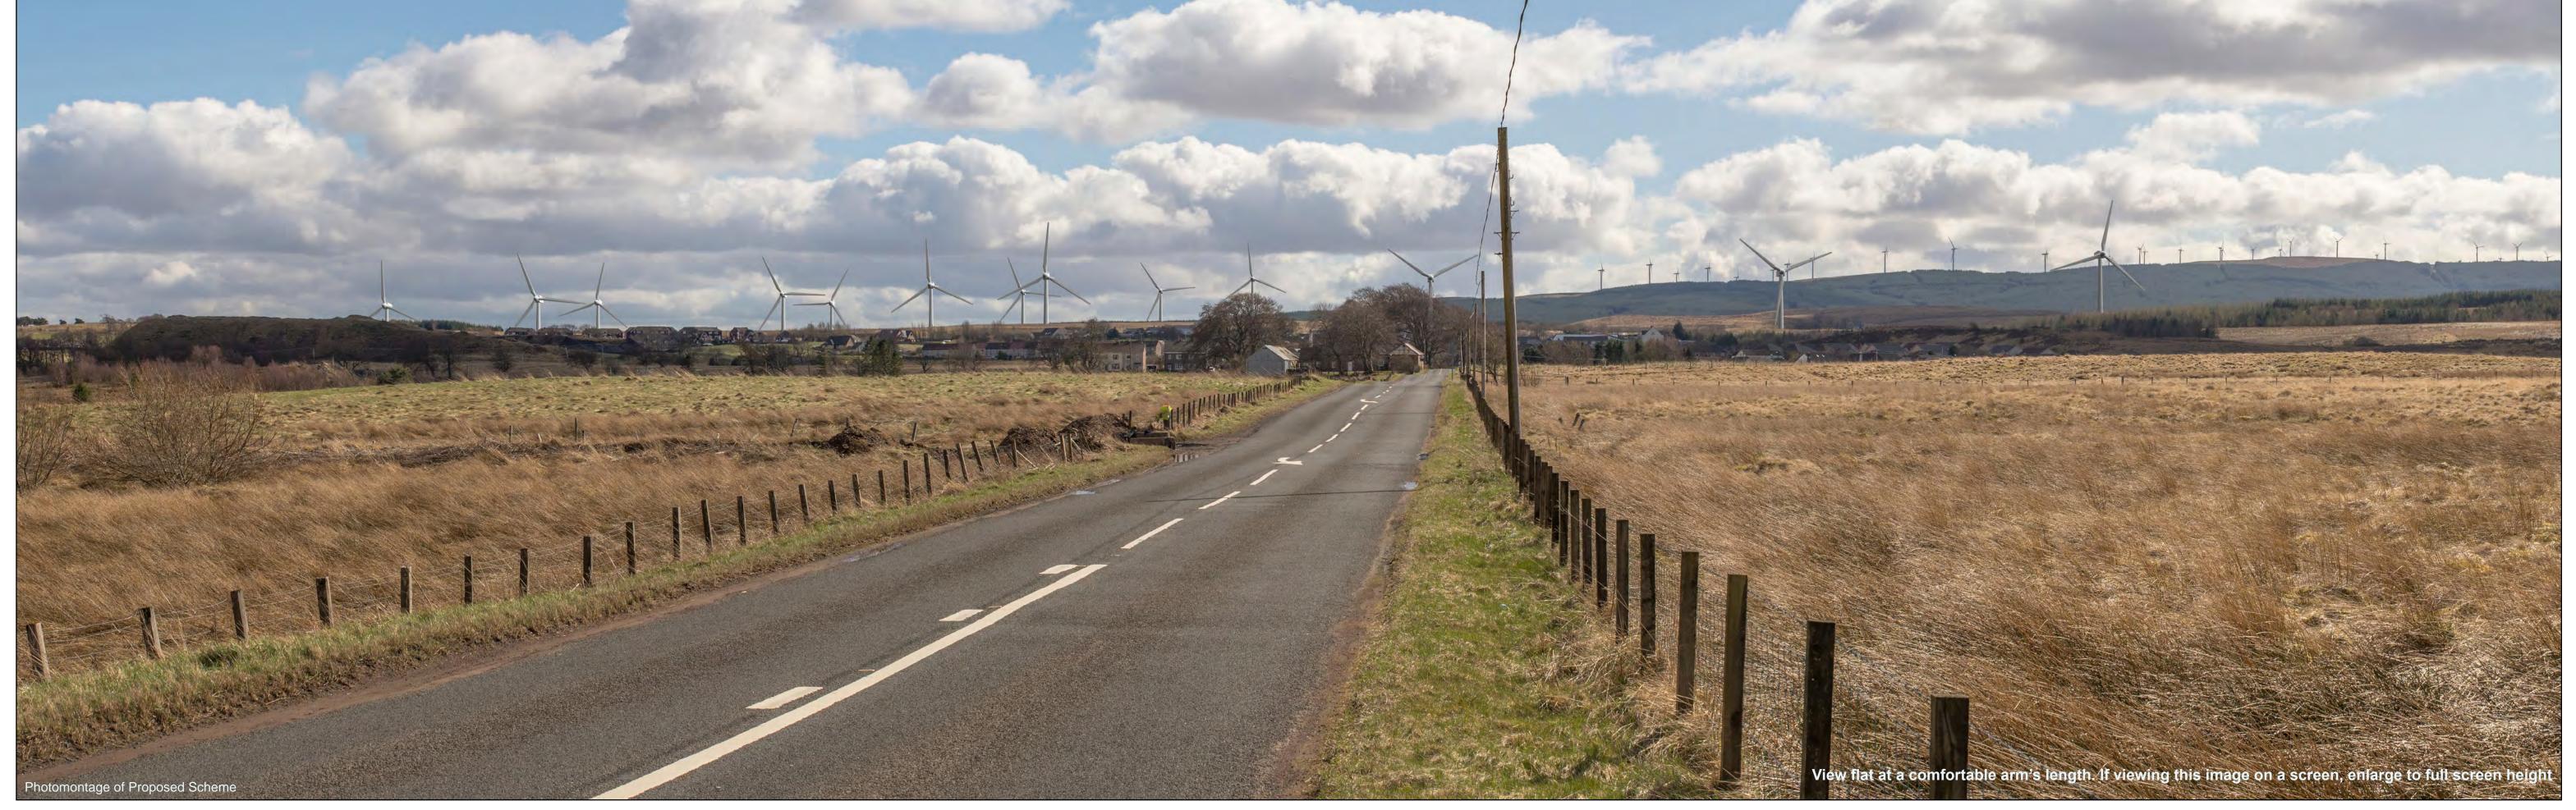

Camera: Nikon D600 Lens: 50mm Fixed Focal Lens Height: 1.5m Date & Time: 15.04.2015-14.27

Viewpoint 13: Coalburn Road, north of Coalburn - Sheet 4 of 5

Douglas West Wind Farm - Amendments to Consented Development

Viewpoint Information
OS Reference: E 281183 N 636193
Ground level: 225m (AOD)

Distance to nearest turbine: 3074m (T4)

Bearing to centre of photomontage: 178.1° Principal distance: 812.5mm

Paper size: 841 x 297 mm (half A1)