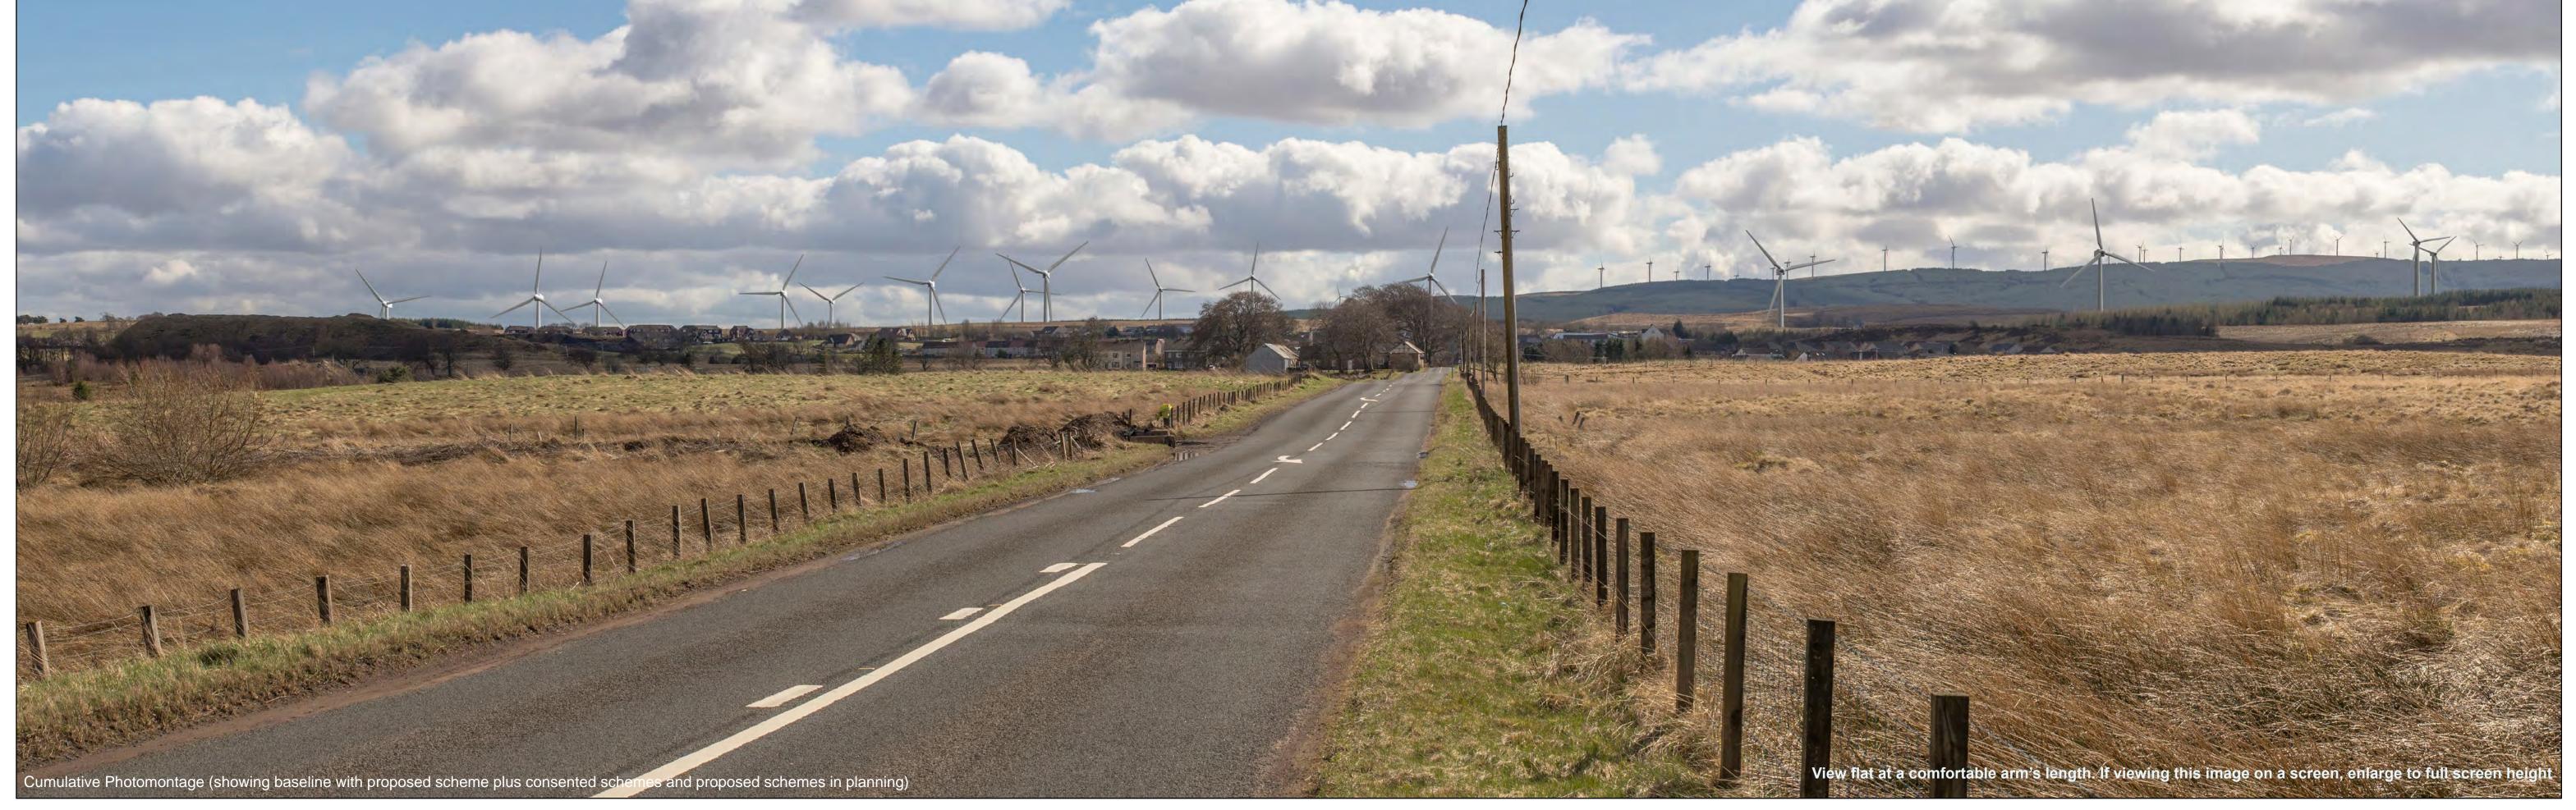

Proposed Douglas West Wind Farm

**Operational Schemes** 

Consented / Under Construction Schemes

Proposed Schemes in Planning

Camera: Nikon D600 Lens: 50mm Fixed Focal Lens

Height: 1.5m Date & Time: 15.04.2015-14.27

Height: 1.5m Date & Time: 15.04.2015-14.27

Viewpoint Information
OS Reference: E 281183 N 636193 Ground level: 225m (AOD)

Distance to nearest turbine: 3074m (T4) Bearing to centre of photomontage: 178.1° Paper size: 841 x 297 mm (half A1)

Camera: Nikon D600 Lens: 50mm Fixed Focal Lens Height: 1.5m Date & Time: 15.04.2015-14.27

Viewpoint 13: Coalburn Road, north of Coalburn - Sheet 4 of 5

Douglas West Wind Farm - Amendments to Consented Development

Viewpoint Information
OS Reference: E 281183 N 636193
Ground level: 225m (AOD)

Distance to nearest turbine: 3074m (T4)

Bearing to centre of photomontage: 178.1° Principal distance: 812.5mm

Paper size: 841 x 297 mm (half A1)