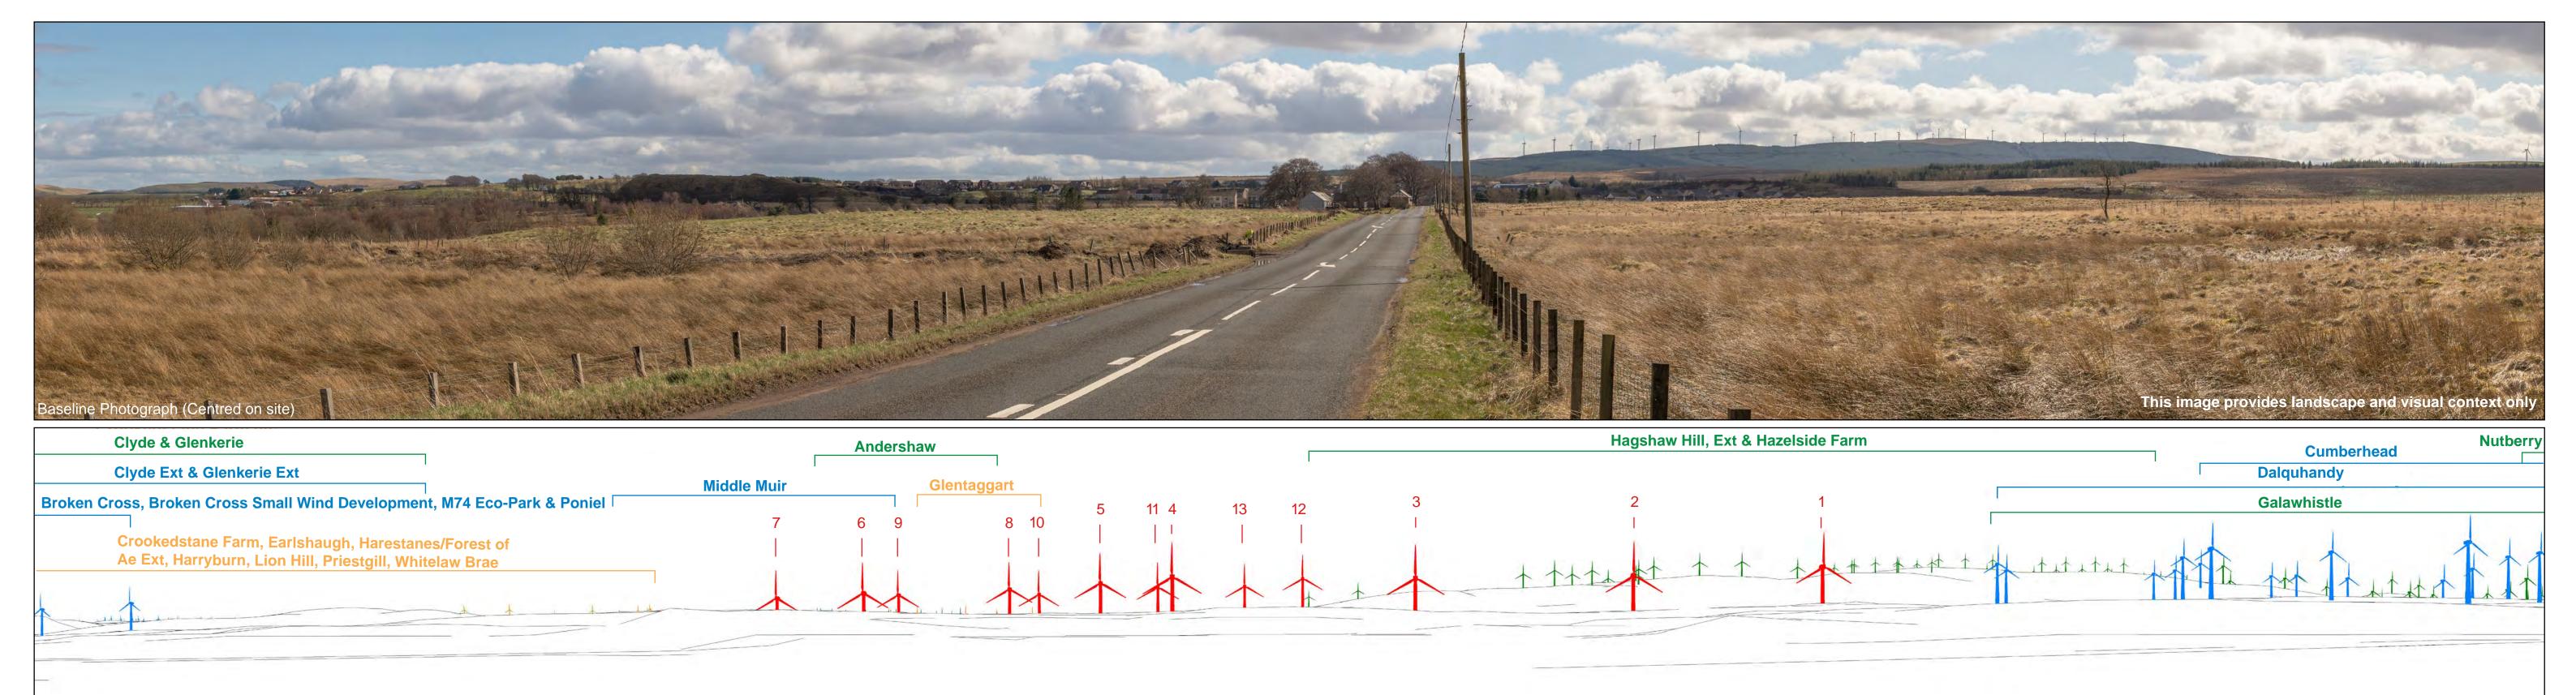

Height: 1.5m Date & Time: 15.04.2015-14.27

Viewpoint Information
OS Reference: E 281183 N 636193 Ground level: 225m (AOD)

Distance to nearest turbine: 3074m (T4) Bearing to centre of photomontage: 178.1° Paper size: 841 x 297 mm (half A1)

Viewpoint Information
OS Reference: E 281183 N 636193
Ground level: 225m (AOD)

Distance to nearest turbine: 3074m (T4)

Bearing to centre of photomontage: 178.1° Principal distance: 812.5mm

Paper size: 841 x 297 mm (half A1)