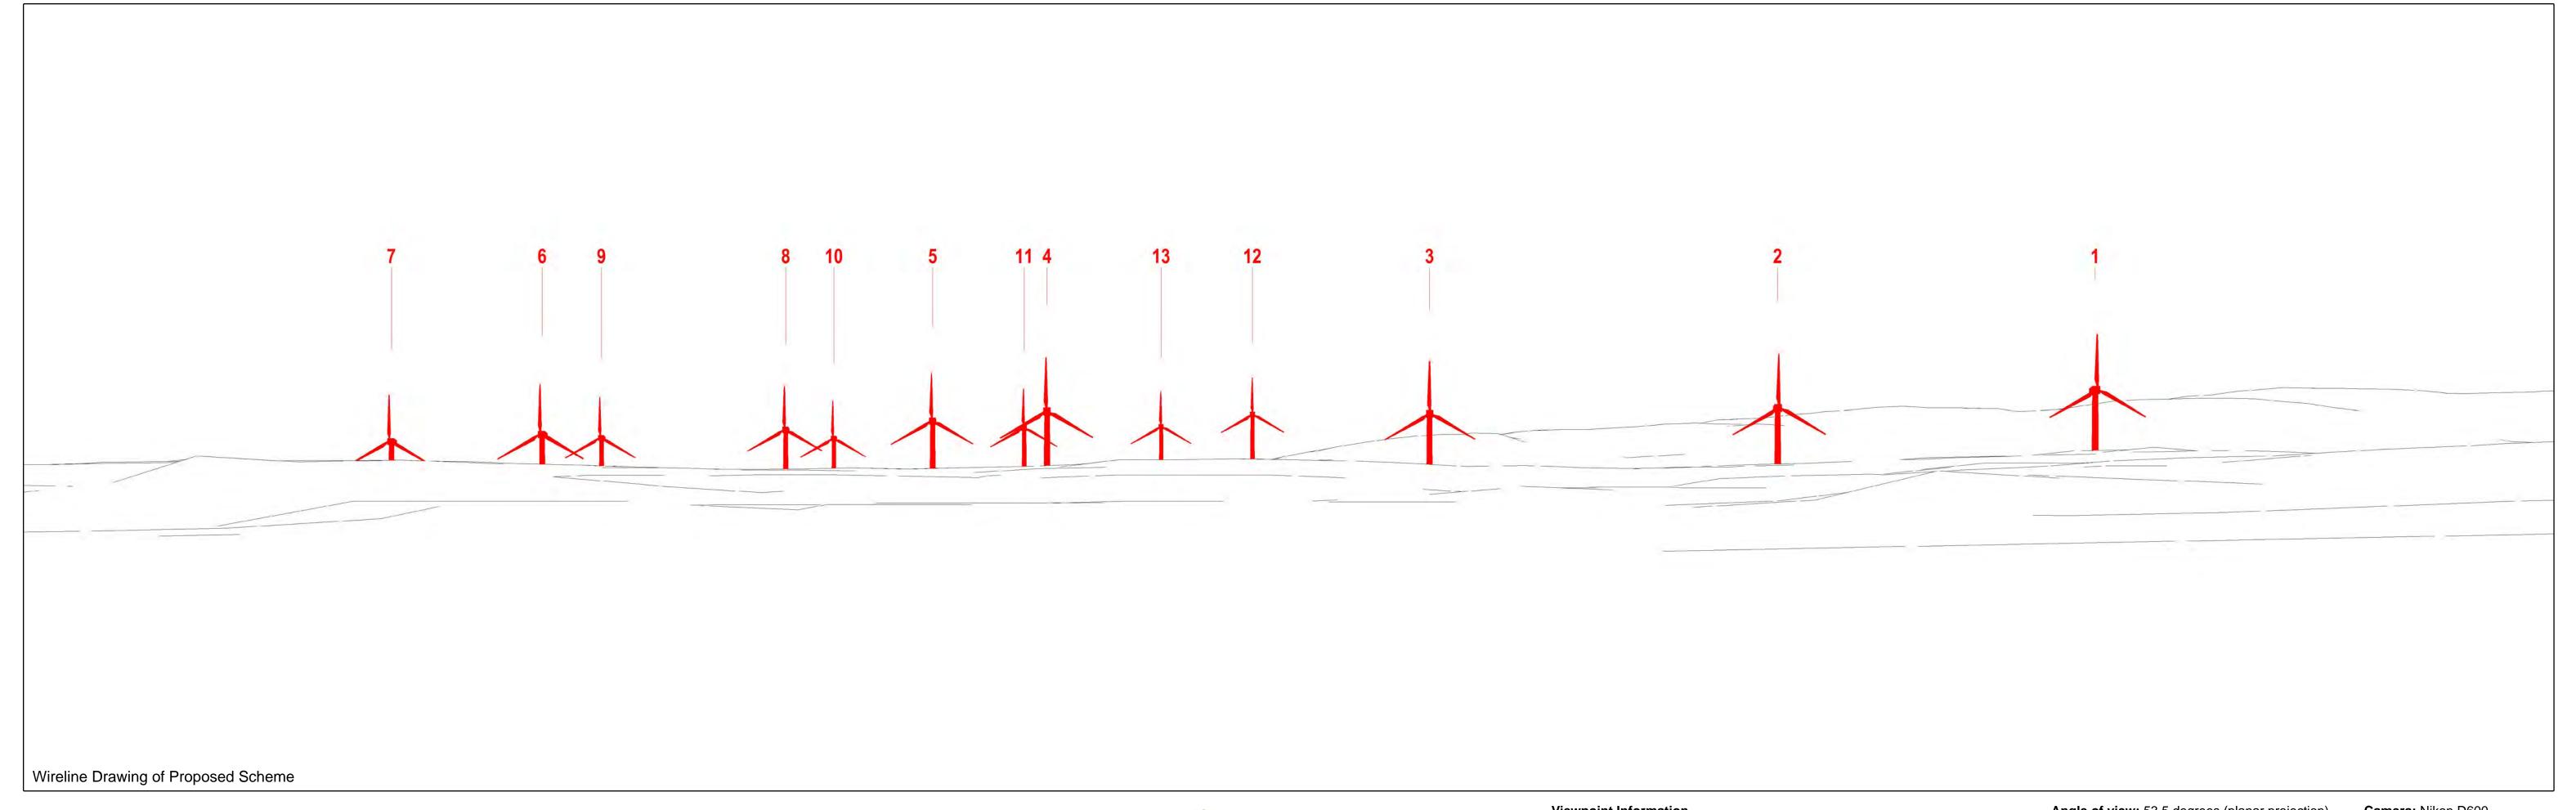

Wireline Drawing

Angle of view: 53.5 degrees (planar projection)
Principal distance: 812.5mm
Paper size: 841 x 297 mm (half A1)
Correct printed image size: 820 x 260mm

Camera: Nikon D600 Lens: 50mm Fixed Focal Lens Height: 1.5m

Correct printed image size: 820 x 260mm

Angle of view: 53.5 degrees (planar projection)
Principal distance: 812.5mm

Camera: Nikon D600 Lens: 50mm Fixed Focal Lens

Height: 1.5m Date & Time: 15.04.2015-14.27

Correct printed image size: 820 x 260mm

Angle of view: 53.5 degrees (planar projection)
Principal distance: 812.5mm

Camera: Nikon D600 Lens: 50mm Fixed Focal Lens Height: 1.5m

**Date & Time:** 15.04.2015-14.27