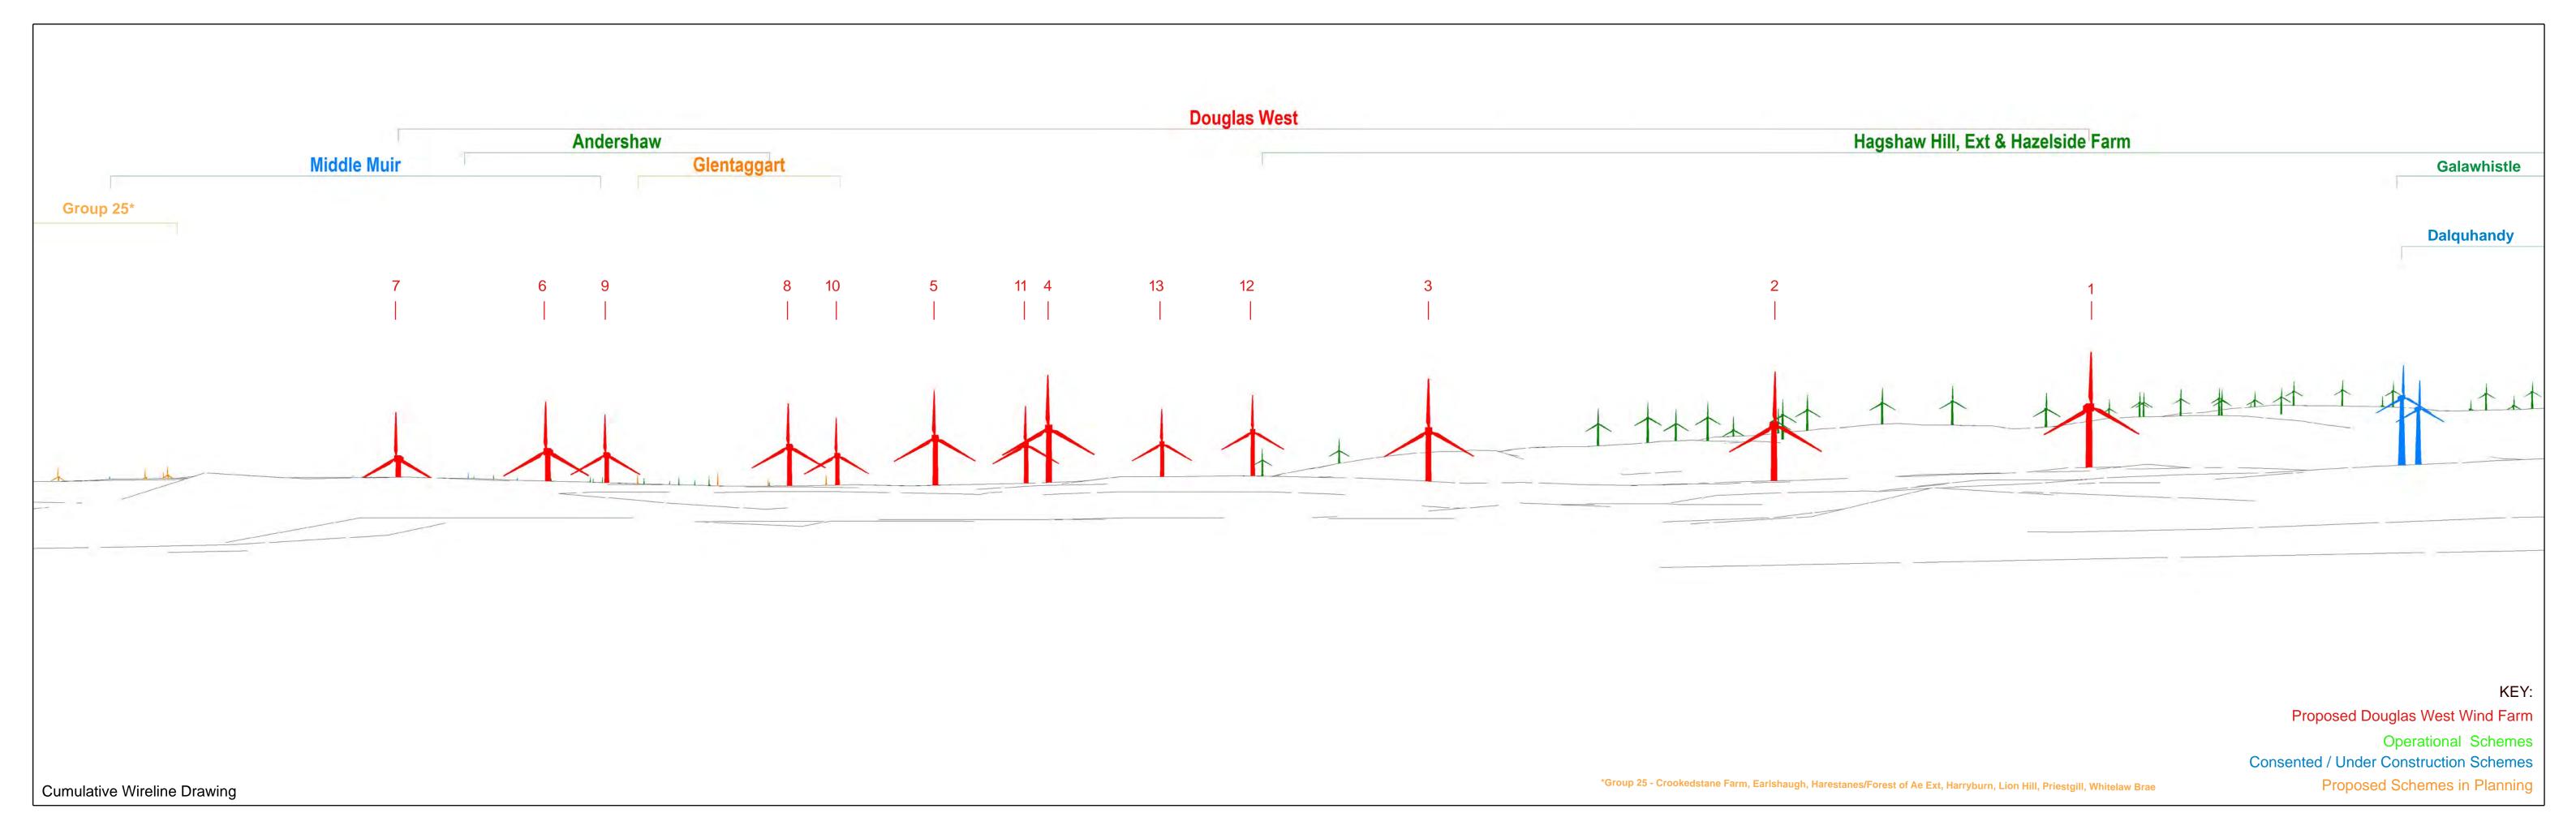

Proposed Douglas West Wind Farm

**Operational Schemes** 

Consented / Under Construction Schemes

Proposed Schemes in Planning

Camera: Nikon D600 Lens: 50mm Fixed Focal Lens

Height: 1.5m Date & Time: 15.04.2015-14.27