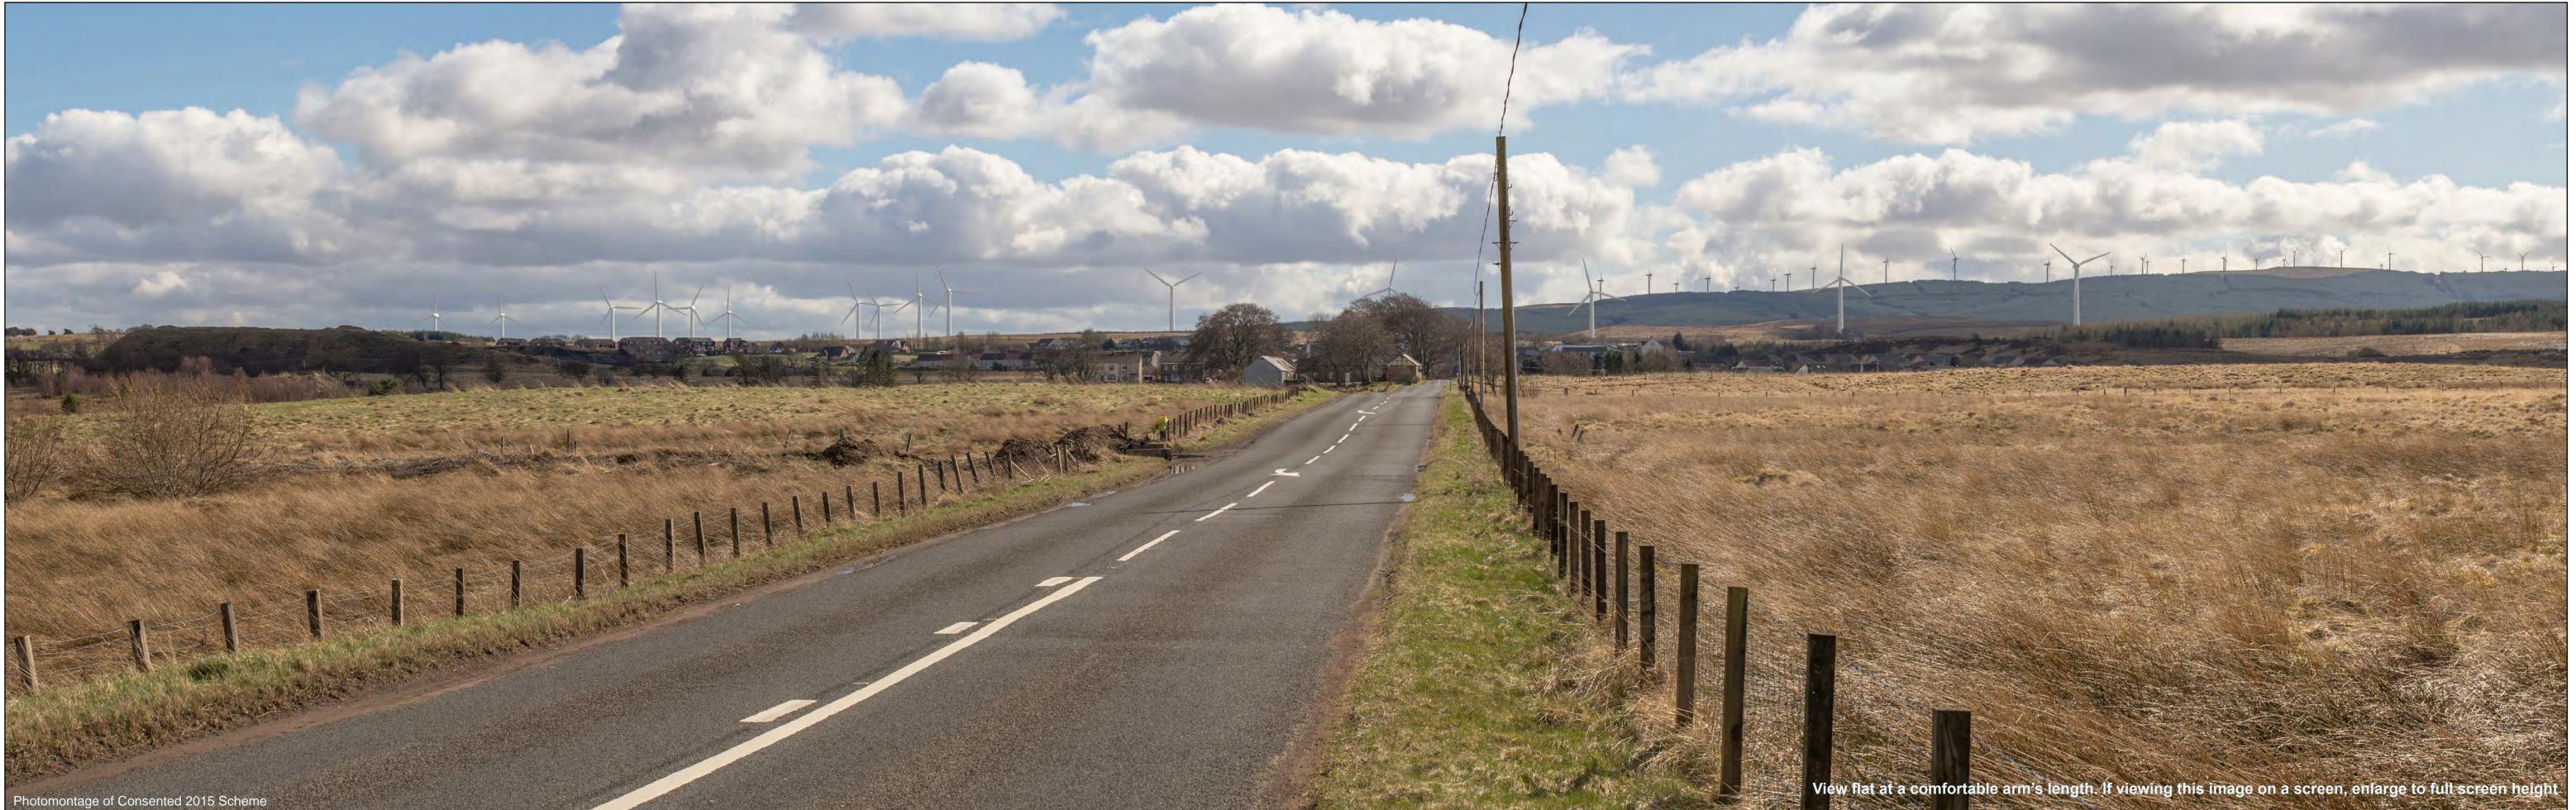

**Comparative Photomontages** Viewpoint 13: Coalburn Road, north of Coalburn - Sheet 1 of 2 **Douglas West Wind Farm** - Amendments to Consented Development

ITPENERGISED

Viewpoint Information OS Reference: E 281183 N 636193 Ground level: 225m (AOD)

Distance to nearest turbine: 3074m (T4)

Angle of view: 53.5 degrees (planar projection) Principal distance: 812.5mm Bearing to centre of photomontage: 178.1° Paper size: 841 x 297 mm (half A1) Correct printed image size: 820 x 260mm

Camera: Nikon D600 Lens: 50mm Fixed Focal Lens Height: 1.5m Date & Time: 15.04.2015-14.27

**Comparative Photomontages** Viewpoint 13: Coalburn Road, north of Coalburn - Sheet 2 of 2 **Douglas West Wind Farm** - Amendments to Consented Development