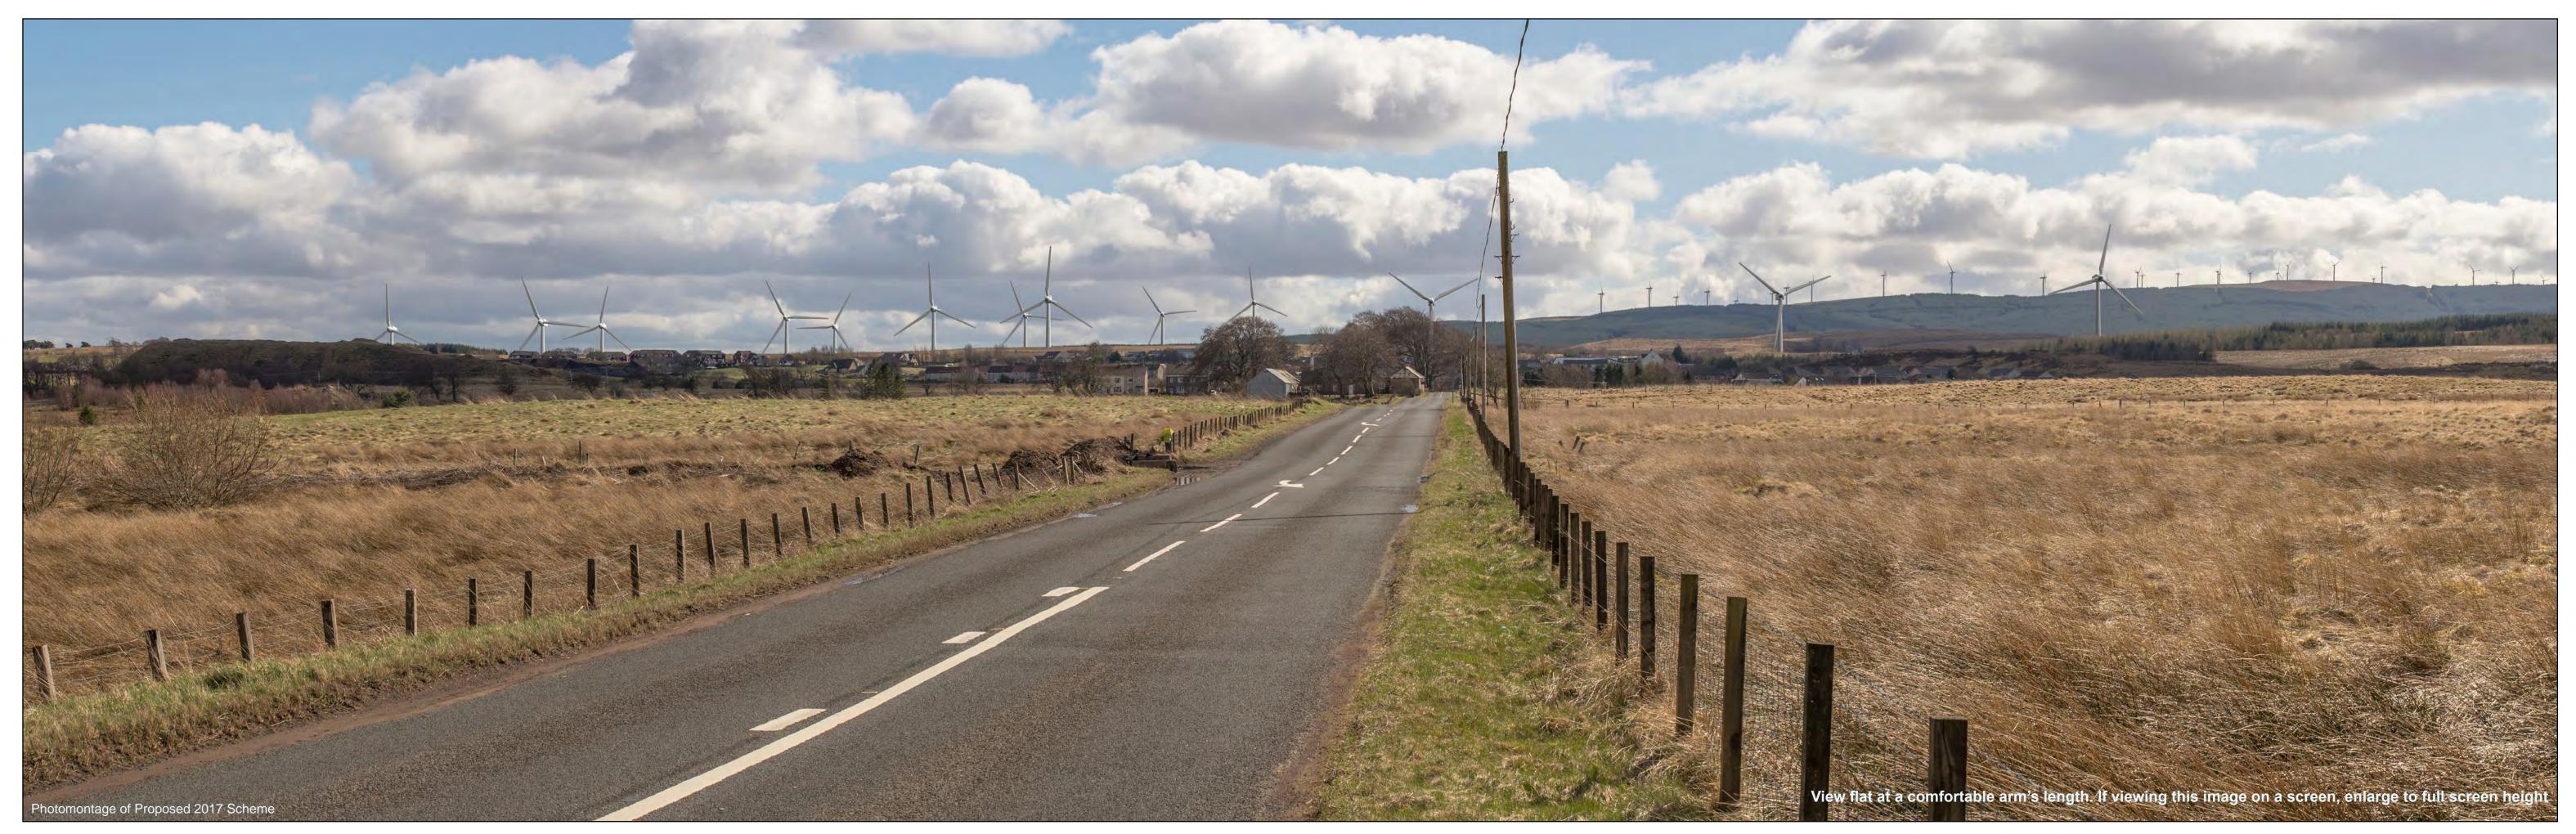

Pegasus Group

ITPENERGISED

Viewpoint Information OS Reference: E 281183 N 636193 Ground level: 225m (AOD)

Distance to nearest turbine: 3074m (T4)

Angle of view: 53.5 degrees (planar projection) Principal distance: 812.5mm Bearing to centre of photomontage: 178.1° Paper size: 841 x 297 mm (half A1) Correct printed image size: 820 x 260mm

Camera: Nikon D600 Lens: 50mm Fixed Focal Lens Height: 1.5m Date & Time: 15.04.2015-14.27