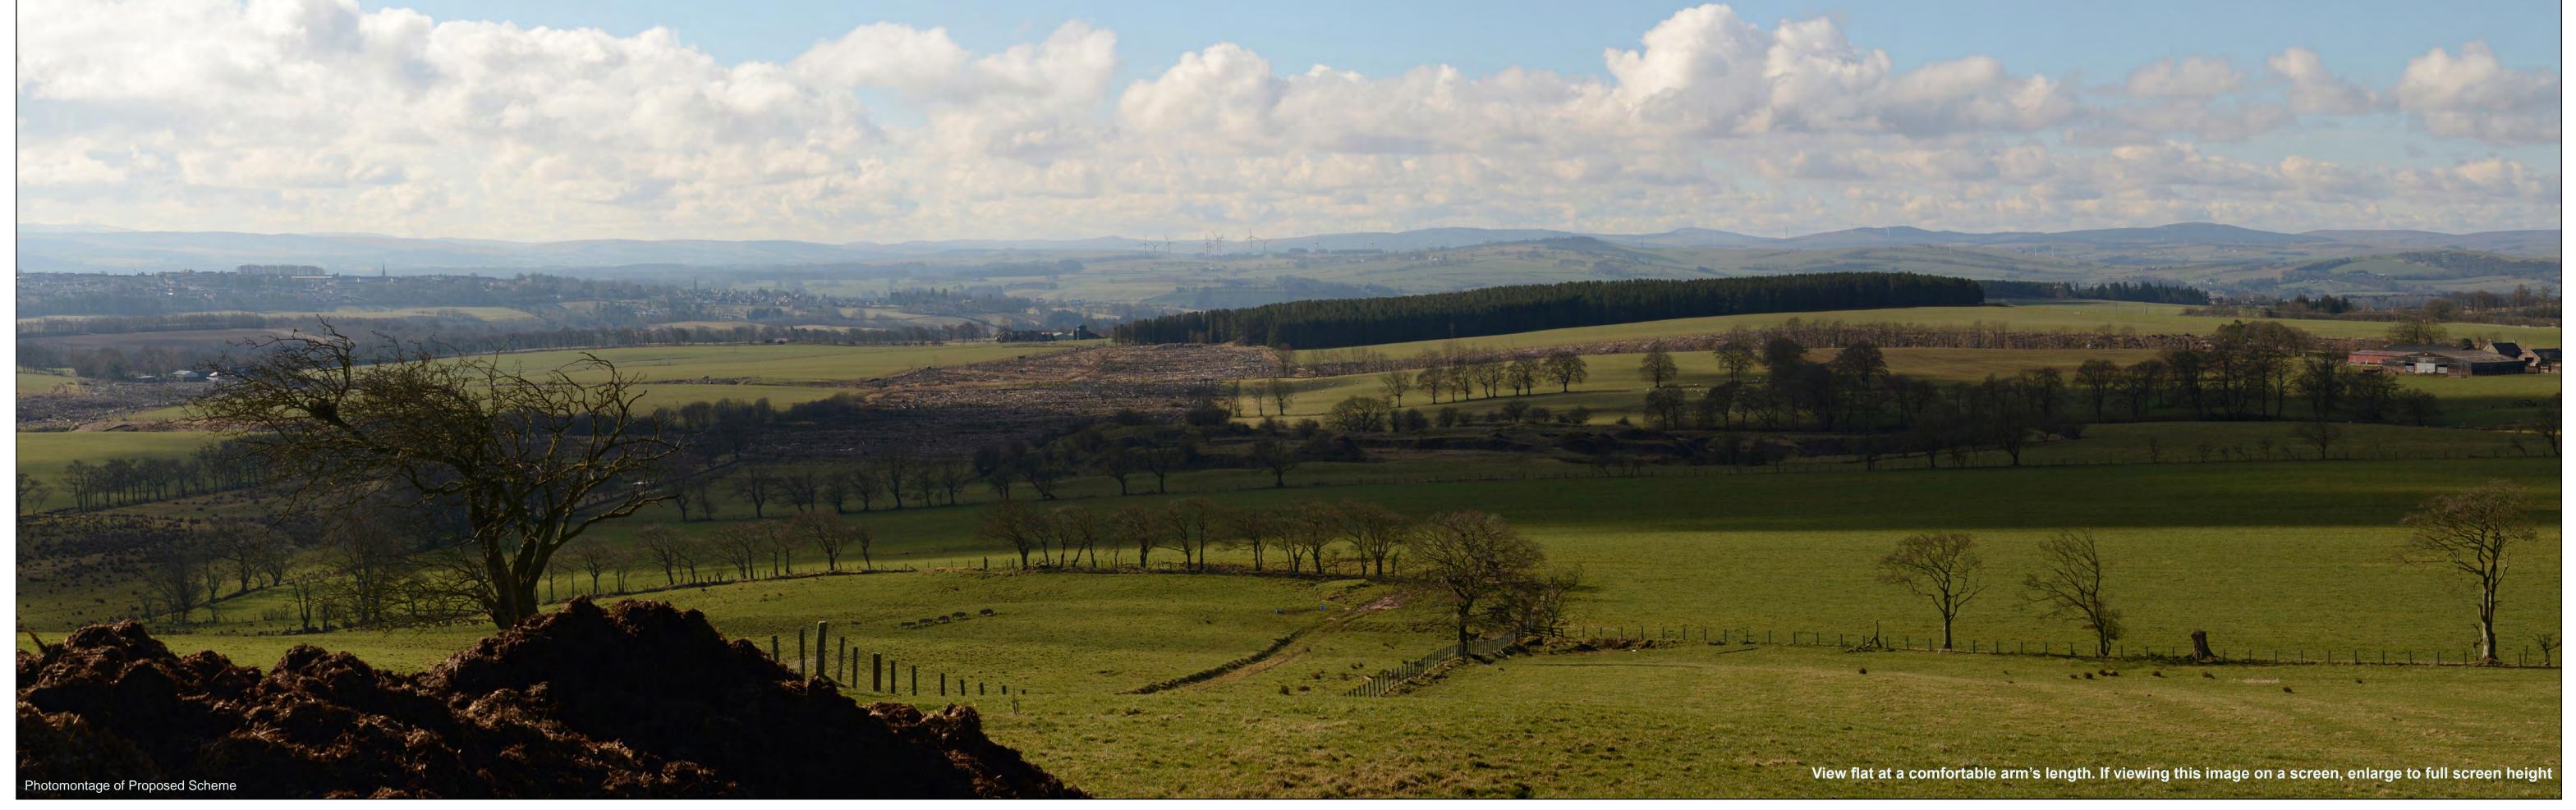

Camera: Nikon D600 Lens: 50mm Fixed Focal Lens Height: 1.5m

Date & Time:25.03.2015-10.14

Wireline Drawing

Camera: Nikon D600 Lens: 50mm Fixed Focal Lens Height: 1.5m Date & Time:25.03.2015-10.14

Viewpoint Information
OS Reference: E 289047 N 648400 Ground level: 286m (AOD)

Distance to nearest turbine: 16891m (T6) Bearing to centre of photomontage: 205.45 Paper size: 841 x 297 mm (half A1)

**Angle of view:** 53.5 degrees (planar projection) **Principal distance:** 812.5mm

Correct printed image size: 820 x 260mm

Camera: Nikon D600 Lens: 50mm Fixed Focal Lens

Height: 1.5m Date & Time:25.03.2015-10.14

Correct printed image size: 820 x 260mm