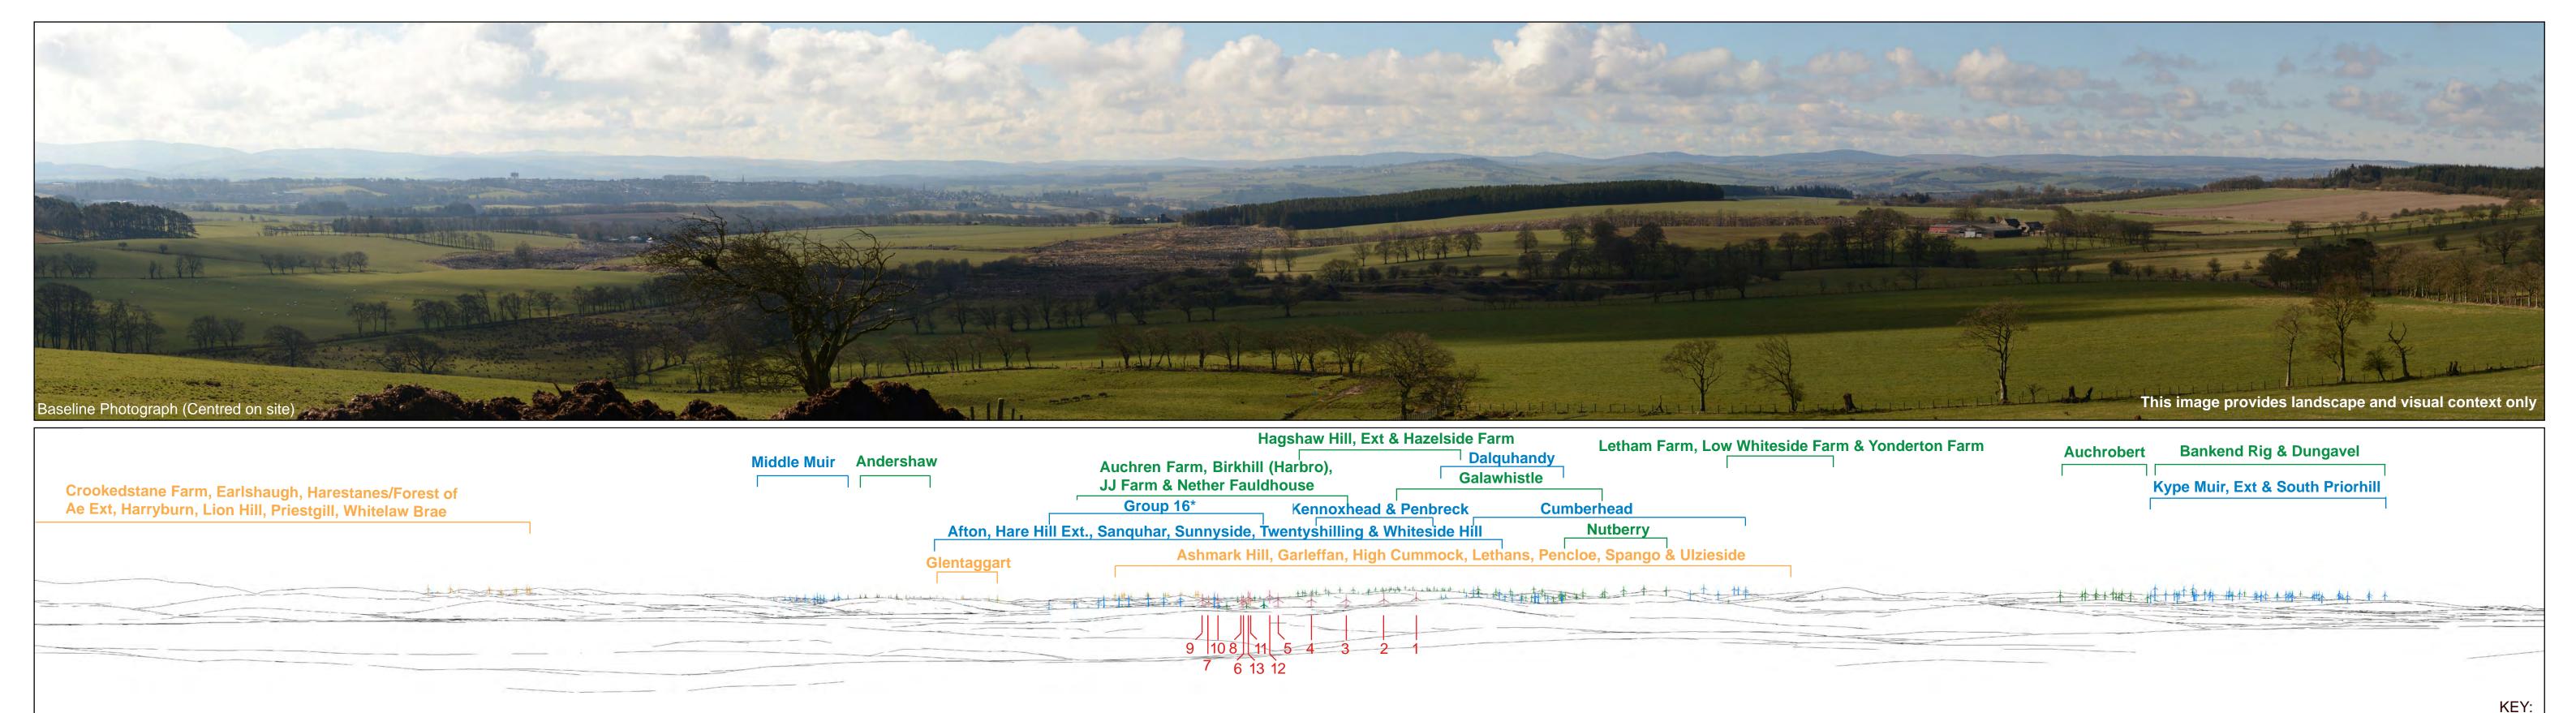

Proposed Douglas West Wind Farm

**Operational Schemes** 

Consented / Under Construction Schemes

\*Group 16 - Broken Cross, Broken Cross Small Wind Development, M74 Eco-Park & Poniel

**Proposed Schemes in Planning** 

Camera: Nikon D600 Lens: 50mm Fixed Focal Lens Height: 1.5m

Date & Time:25.03.2015-10.14

Wireline Drawing

Camera: Nikon D600 Lens: 50mm Fixed Focal Lens Height: 1.5m Date & Time:25.03.2015-10.14

Viewpoint Information
OS Reference: E 289047 N 648400 Ground level: 286m (AOD)

Distance to nearest turbine: 16891m (T6) Bearing to centre of photomontage: 205.45 Paper size: 841 x 297 mm (half A1)

**Angle of view:** 53.5 degrees (planar projection) **Principal distance:** 812.5mm

Correct printed image size: 820 x 260mm

Camera: Nikon D600 Lens: 50mm Fixed Focal Lens

Height: 1.5m Date & Time:25.03.2015-10.14

Correct printed image size: 820 x 260mm