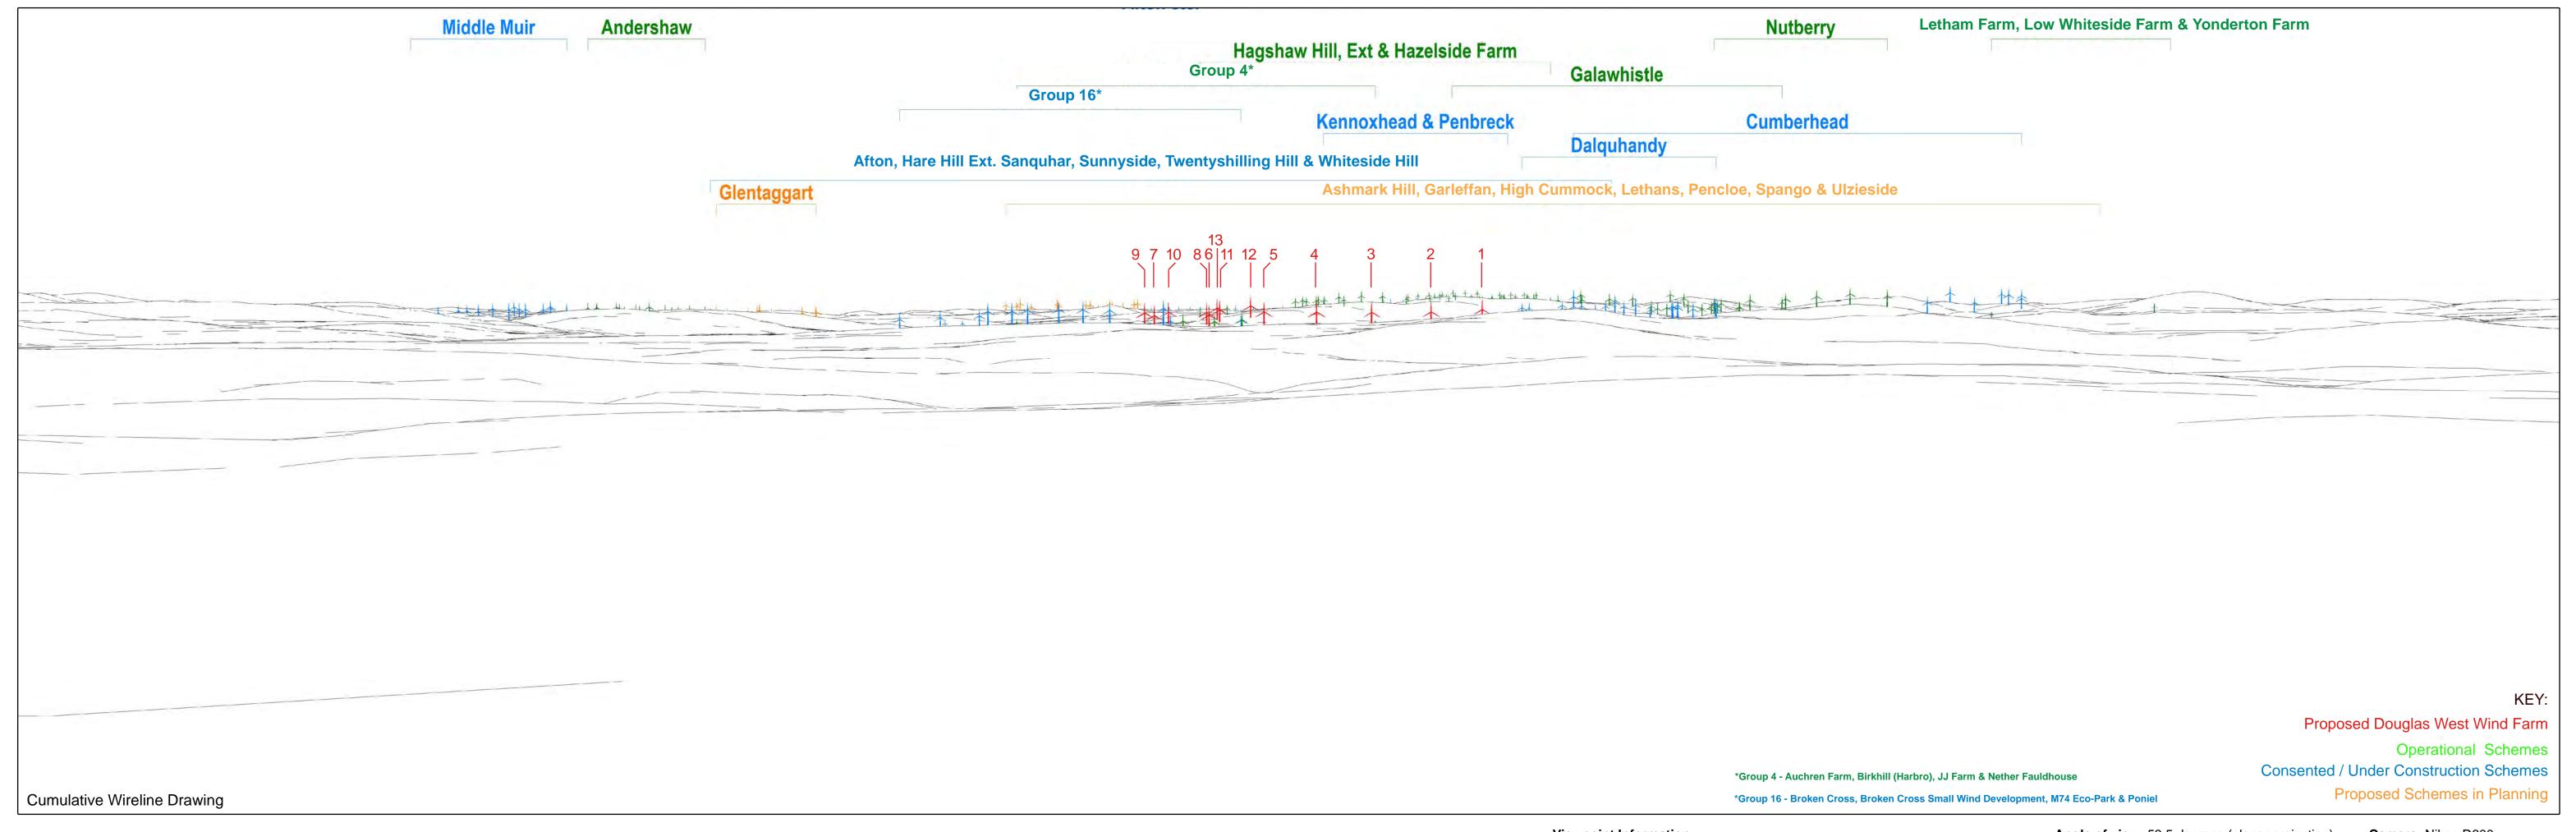

Proposed Douglas West Wind Farm

**Operational Schemes** 

Consented / Under Construction Schemes

\*Group 16 - Broken Cross, Broken Cross Small Wind Development, M74 Eco-Park & Poniel

**Proposed Schemes in Planning** 

Camera: Nikon D600 Lens: 50mm Fixed Focal Lens Height: 1.5m

Date & Time:25.03.2015-10.14

Wireline Drawing

Camera: Nikon D600 Lens: 50mm Fixed Focal Lens Height: 1.5m Date & Time:25.03.2015-10.14

Viewpoint Information
OS Reference: E 289047 N 648400 Ground level: 286m (AOD)

Distance to nearest turbine: 16891m (T6) Bearing to centre of photomontage: 205.45 Paper size: 841 x 297 mm (half A1)

**Angle of view:** 53.5 degrees (planar projection) **Principal distance:** 812.5mm

Correct printed image size: 820 x 260mm

Camera: Nikon D600 Lens: 50mm Fixed Focal Lens

Height: 1.5m Date & Time:25.03.2015-10.14

Correct printed image size: 820 x 260mm