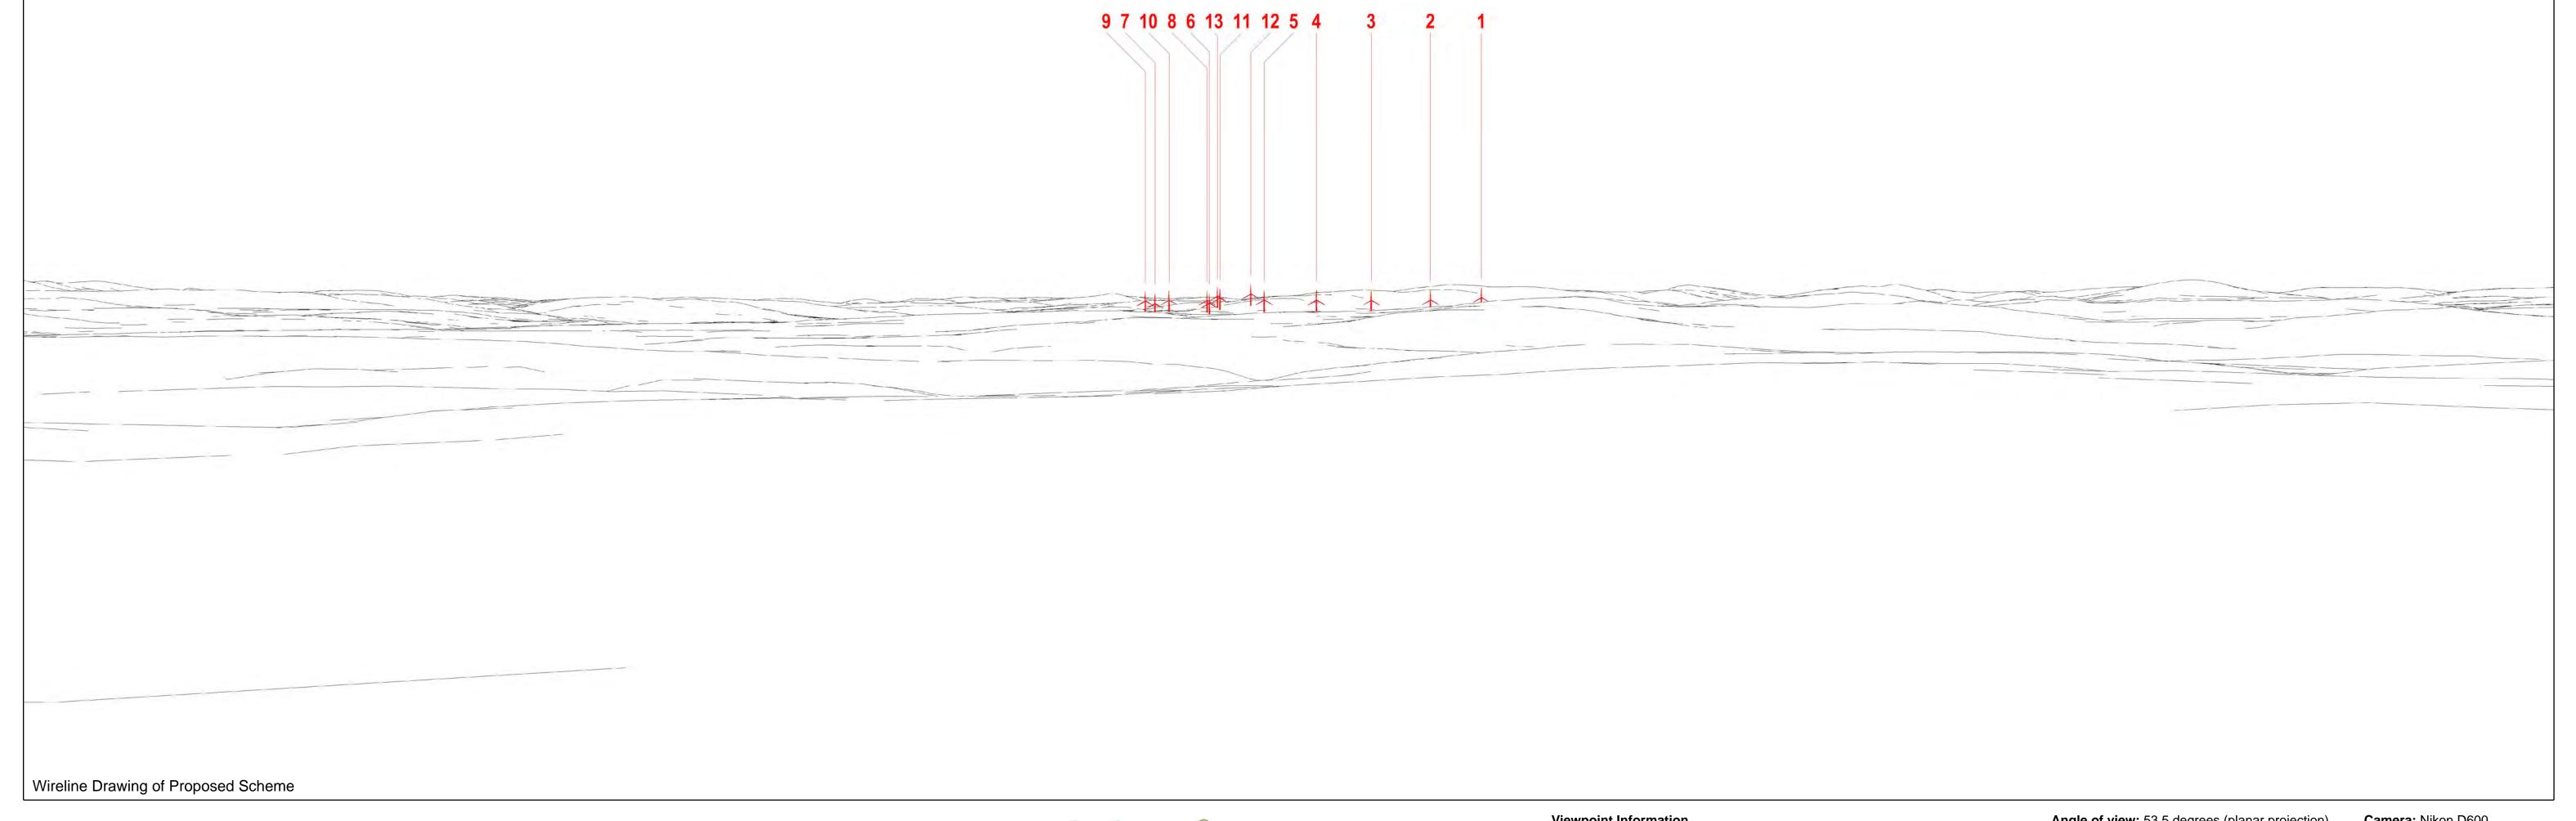

Camera: Nikon D600 Lens: 50mm Fixed Focal Lens Height: 1.5m

Date & Time:25.03.2015-10.14

Wireline Drawing

Camera: Nikon D600 Lens: 50mm Fixed Focal Lens Height: 1.5m Date & Time:25.03.2015-10.14

Viewpoint Information
OS Reference: E 289047 N 648400 Ground level: 286m (AOD)

Distance to nearest turbine: 16891m (T6) Bearing to centre of photomontage: 205.45 Paper size: 841 x 297 mm (half A1)

**Angle of view:** 53.5 degrees (planar projection) **Principal distance:** 812.5mm

Correct printed image size: 820 x 260mm

Camera: Nikon D600 Lens: 50mm Fixed Focal Lens

Height: 1.5m Date & Time:25.03.2015-10.14

Correct printed image size: 820 x 260mm