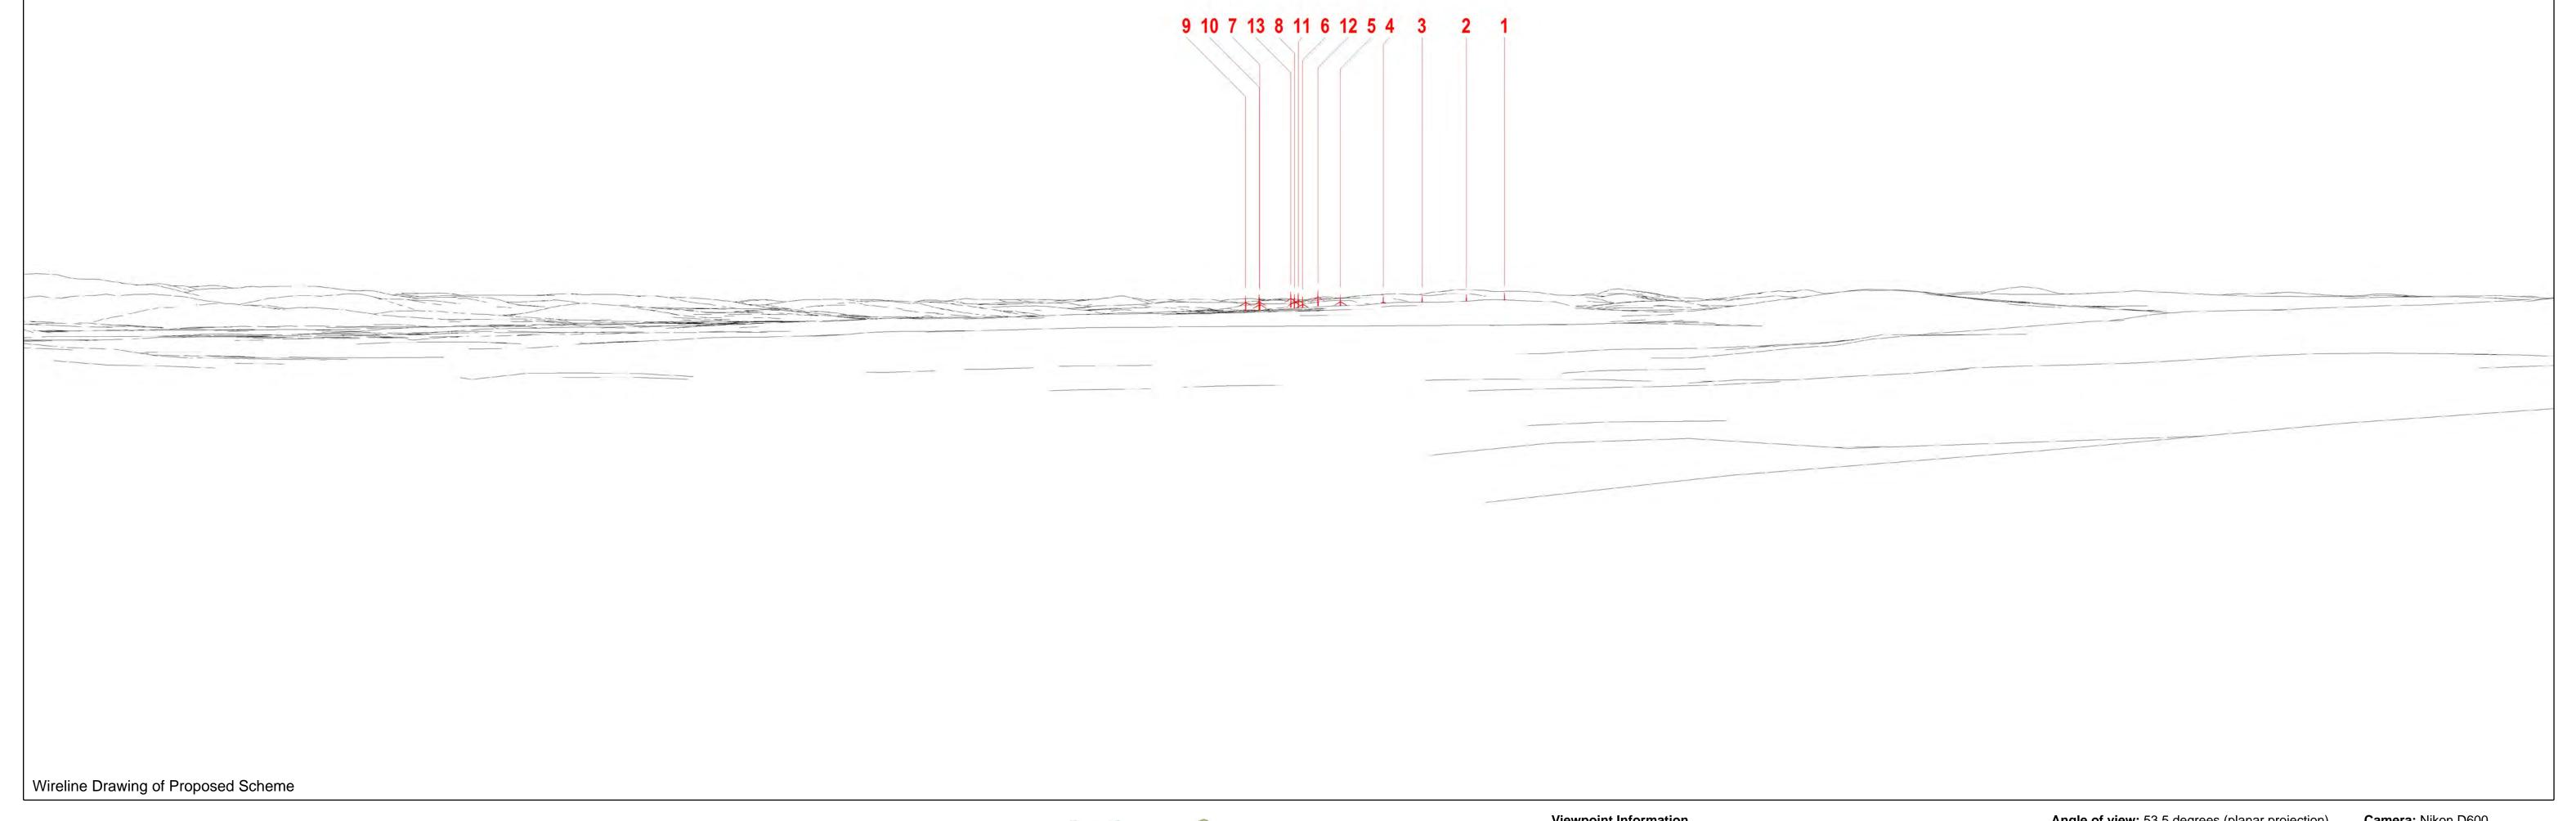

Proposed Douglas West Wind Farm

**Operational Schemes** Consented / Under Construction Schemes

**Proposed Schemes in Planning** 

Wireline Drawing

\*Group 4 - Auchren Farm, Birkhill (Harbro), JJ Farm & Nether Fauldhouse

Distance to nearest turbine: 23739m (T6) Bearing to centre of photomontage: 210.9° Paper size: 841 x 297 mm (half A1)

**Angle of view:** 53.5 degrees (planar projection) **Principal distance:** 812.5mm

Correct printed image size: 820 x 260mm

Camera: Nikon D600 Lens: 50mm Fixed Focal Lens Height: 1.5m Date & Time:08.04.2015-08.04

Distance to nearest turbine: 23739 (T6)
Bearing to centre of wireline: 210.9°

Angle of view: 53.5 degrees (planar projection)
Principal distance: 812.5mm
Paper size: 841 x 297 mm (half A1)

Correct printed image size: 820 x 260mm

Camera: Nikon D600 Lens: 50mm Fixed Focal Lens Height: 1.5m Date & Time:08.04.2015-08.04