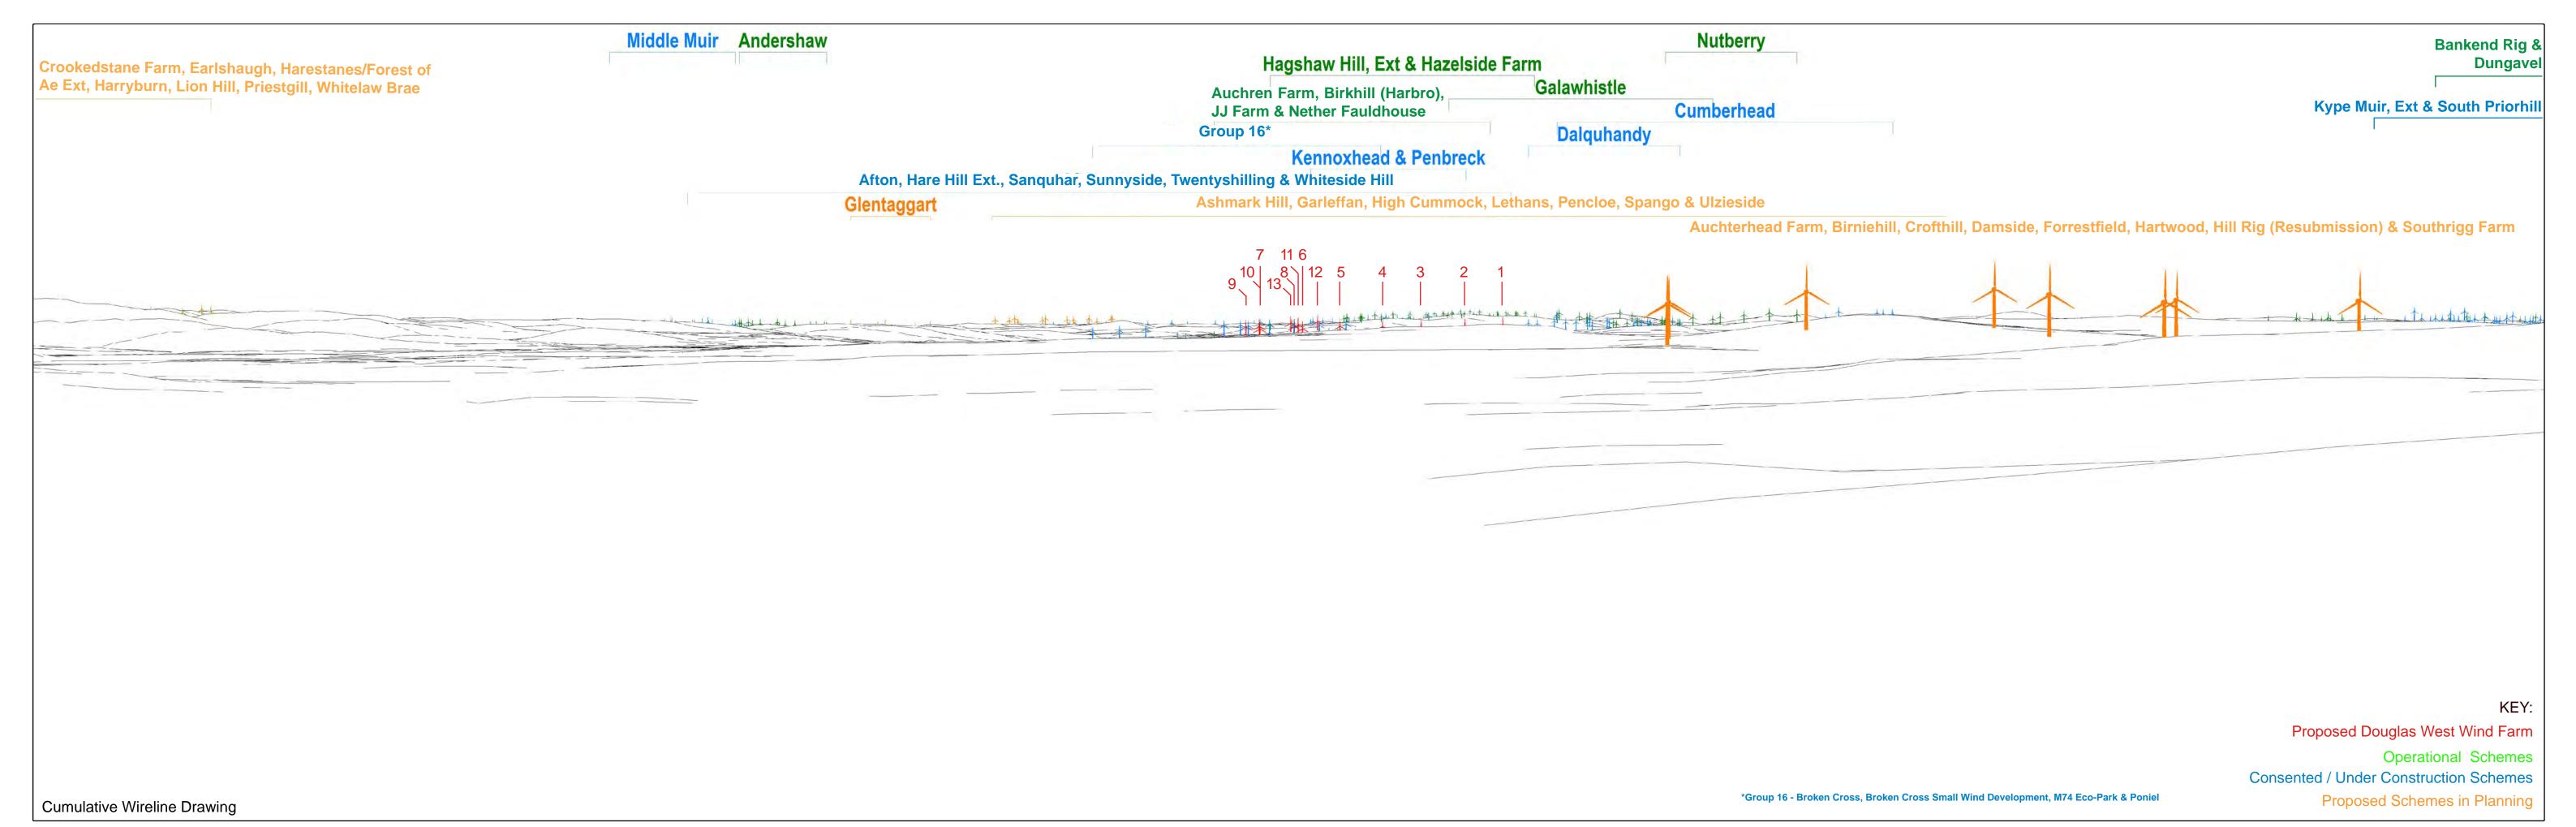

Proposed Douglas West Wind Farm

**Operational Schemes** Consented / Under Construction Schemes

**Proposed Schemes in Planning** 

Wireline Drawing

\*Group 4 - Auchren Farm, Birkhill (Harbro), JJ Farm & Nether Fauldhouse

\*Group 16 - Broken Cross, Broken Cross Small Wind Development, M74 Eco-Park & Poniel

Angle of view: 53.5 degrees (planar projection) Principal distance: 812.5mm **Paper size:** 841 x 297 mm (half A1)

Correct printed image size: 820 x 260mm

Camera: Nikon D600 Lens: 50mm Fixed Focal Lens Height: 1.5m Date & Time:08.04.2015-08.04

Viewpoint 17: A706 Forth - Sheet 1 of 4 Douglas West Wind Farm - Amendments to Consented Development

Viewpoint Information
OS Reference: E 294044 N 653642 Ground level: 271m (AOD)

Distance to nearest turbine: 23739m (T6) Bearing to centre of photomontage: 210.9° Paper size: 841 x 297 mm (half A1)

**Angle of view:** 53.5 degrees (planar projection) **Principal distance:** 812.5mm

Correct printed image size: 820 x 260mm

Camera: Nikon D600 Lens: 50mm Fixed Focal Lens Height: 1.5m Date & Time:08.04.2015-08.04

Distance to nearest turbine: 23739 (T6)
Bearing to centre of wireline: 210.9°

Angle of view: 53.5 degrees (planar projection)
Principal distance: 812.5mm
Paper size: 841 x 297 mm (half A1)

Correct printed image size: 820 x 260mm

Camera: Nikon D600 Lens: 50mm Fixed Focal Lens Height: 1.5m Date & Time:08.04.2015-08.04