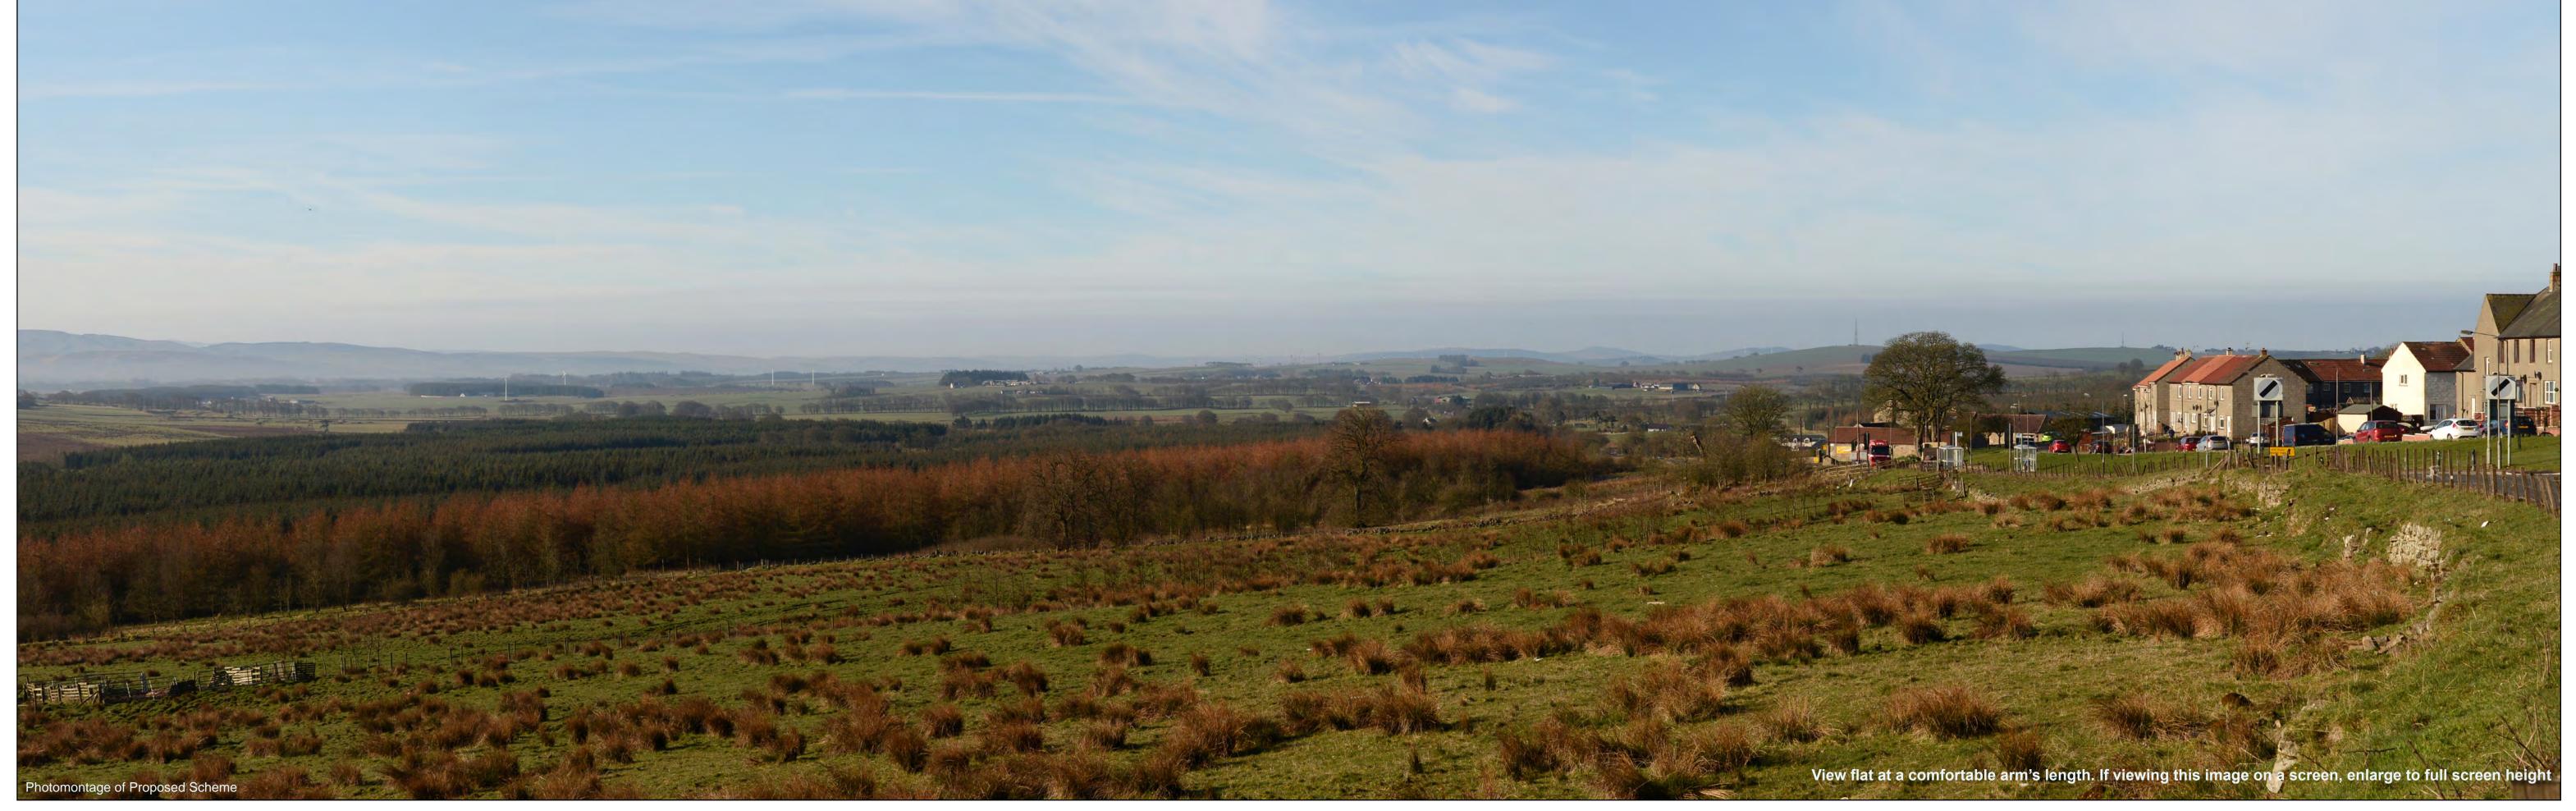

Distance to nearest turbine: 23739m (T6) Bearing to centre of photomontage: 210.9° Paper size: 841 x 297 mm (half A1)

**Angle of view:** 53.5 degrees (planar projection) **Principal distance:** 812.5mm

Correct printed image size: 820 x 260mm

Camera: Nikon D600 Lens: 50mm Fixed Focal Lens Height: 1.5m Date & Time:08.04.2015-08.04

Distance to nearest turbine: 23739 (T6)
Bearing to centre of wireline: 210.9°

Angle of view: 53.5 degrees (planar projection)
Principal distance: 812.5mm
Paper size: 841 x 297 mm (half A1)

Correct printed image size: 820 x 260mm

Camera: Nikon D600 Lens: 50mm Fixed Focal Lens Height: 1.5m Date & Time:08.04.2015-08.04