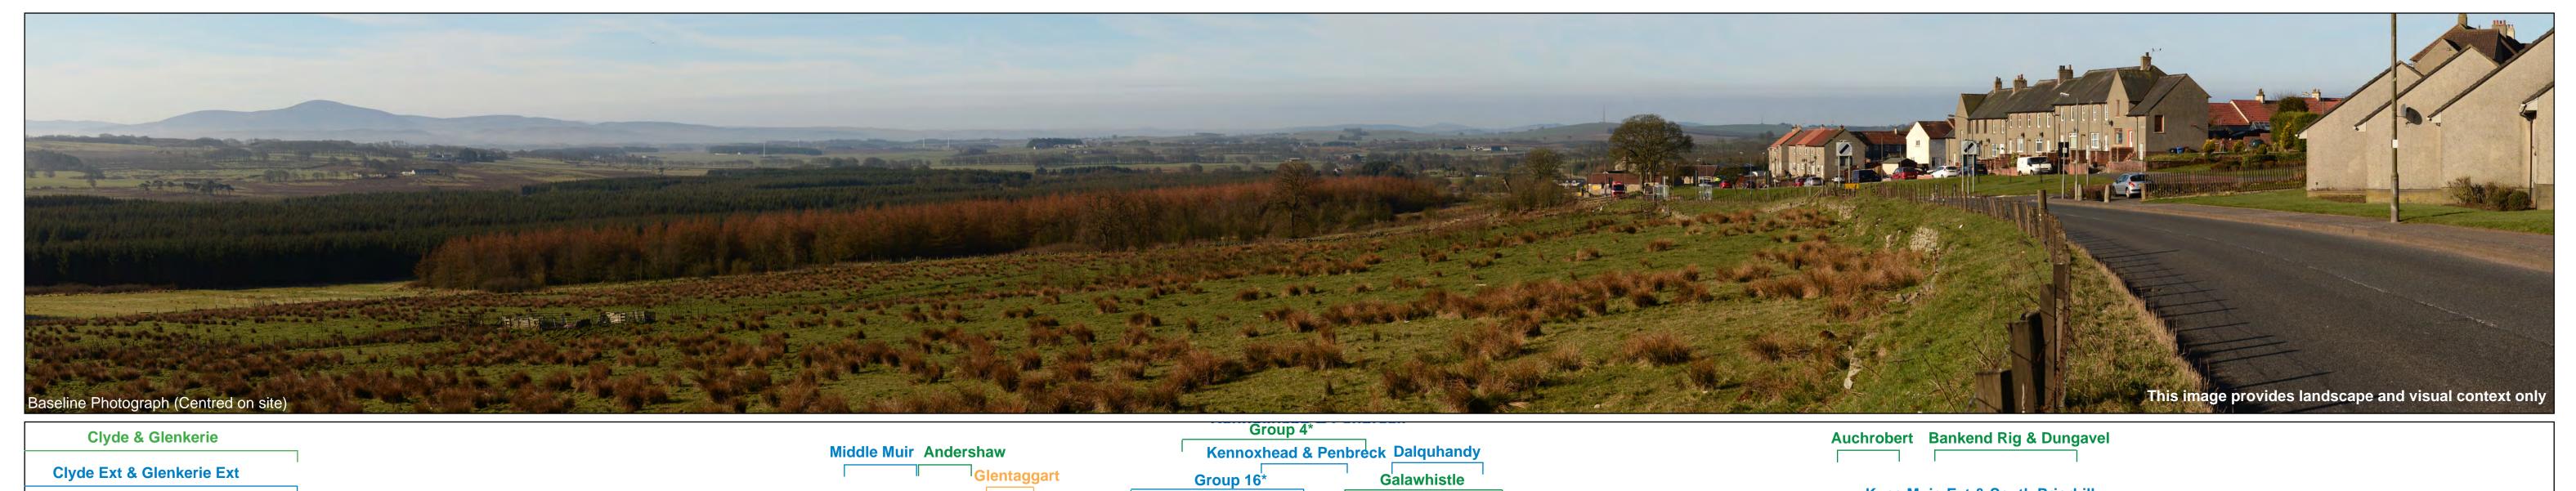

Proposed Douglas West Wind Farm

**Operational Schemes** Consented / Under Construction Schemes

**Proposed Schemes in Planning** 

Wireline Drawing

\*Group 4 - Auchren Farm, Birkhill (Harbro), JJ Farm & Nether Fauldhouse

\*Group 16 - Broken Cross, Broken Cross Small Wind Development, M74 Eco-Park & Poniel

Angle of view: 53.5 degrees (planar projection) Principal distance: 812.5mm **Paper size:** 841 x 297 mm (half A1)

Correct printed image size: 820 x 260mm

Camera: Nikon D600 Lens: 50mm Fixed Focal Lens Height: 1.5m Date & Time:08.04.2015-08.04

Viewpoint 17: A706 Forth - Sheet 1 of 4 Douglas West Wind Farm - Amendments to Consented Development

Viewpoint Information
OS Reference: E 294044 N 653642 Ground level: 271m (AOD)

Distance to nearest turbine: 23739m (T6) Bearing to centre of photomontage: 210.9° Paper size: 841 x 297 mm (half A1)

**Angle of view:** 53.5 degrees (planar projection) **Principal distance:** 812.5mm