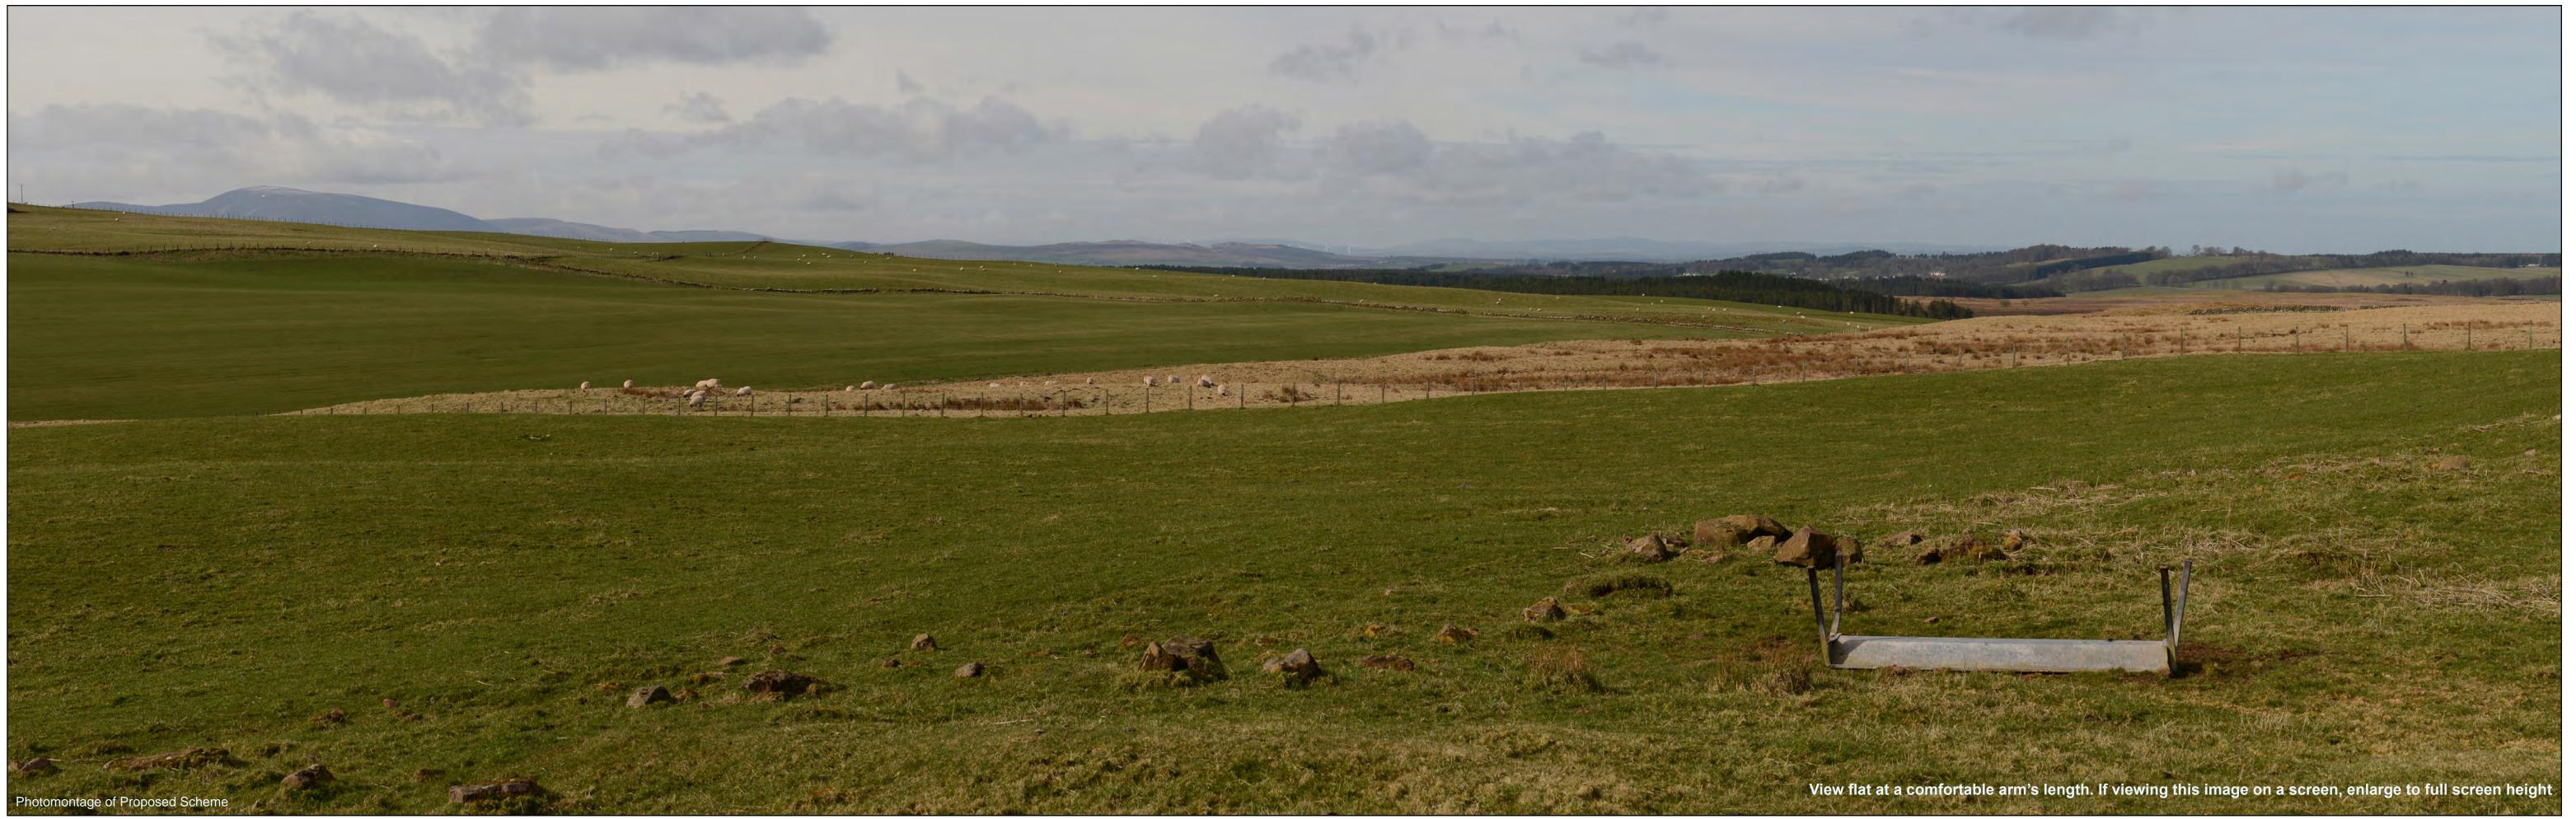

Camera: Nikon D600 Lens: 50mm Fixed Focal Lens Height: 1.5m Date & Time: 13.04.2015-09.24

Viewpoint Information OS Reference: E 305250 N 648826 Ground level: 280m (AOD)

Distance to nearest turbine: 27837m (T7)

Angle of view: 53.5 degrees (planar projection) Principal distance: 812.5mm Bearing to centre of photomontage: 236.45 Paper size: 841 x 297 mm (half A1) Correct printed image size: 820 x 260mm

Camera: Nikon D600 Lens: 50mm Fixed Focal Lens Height: 1.5m Date & Time: 13.04.2015-09.24