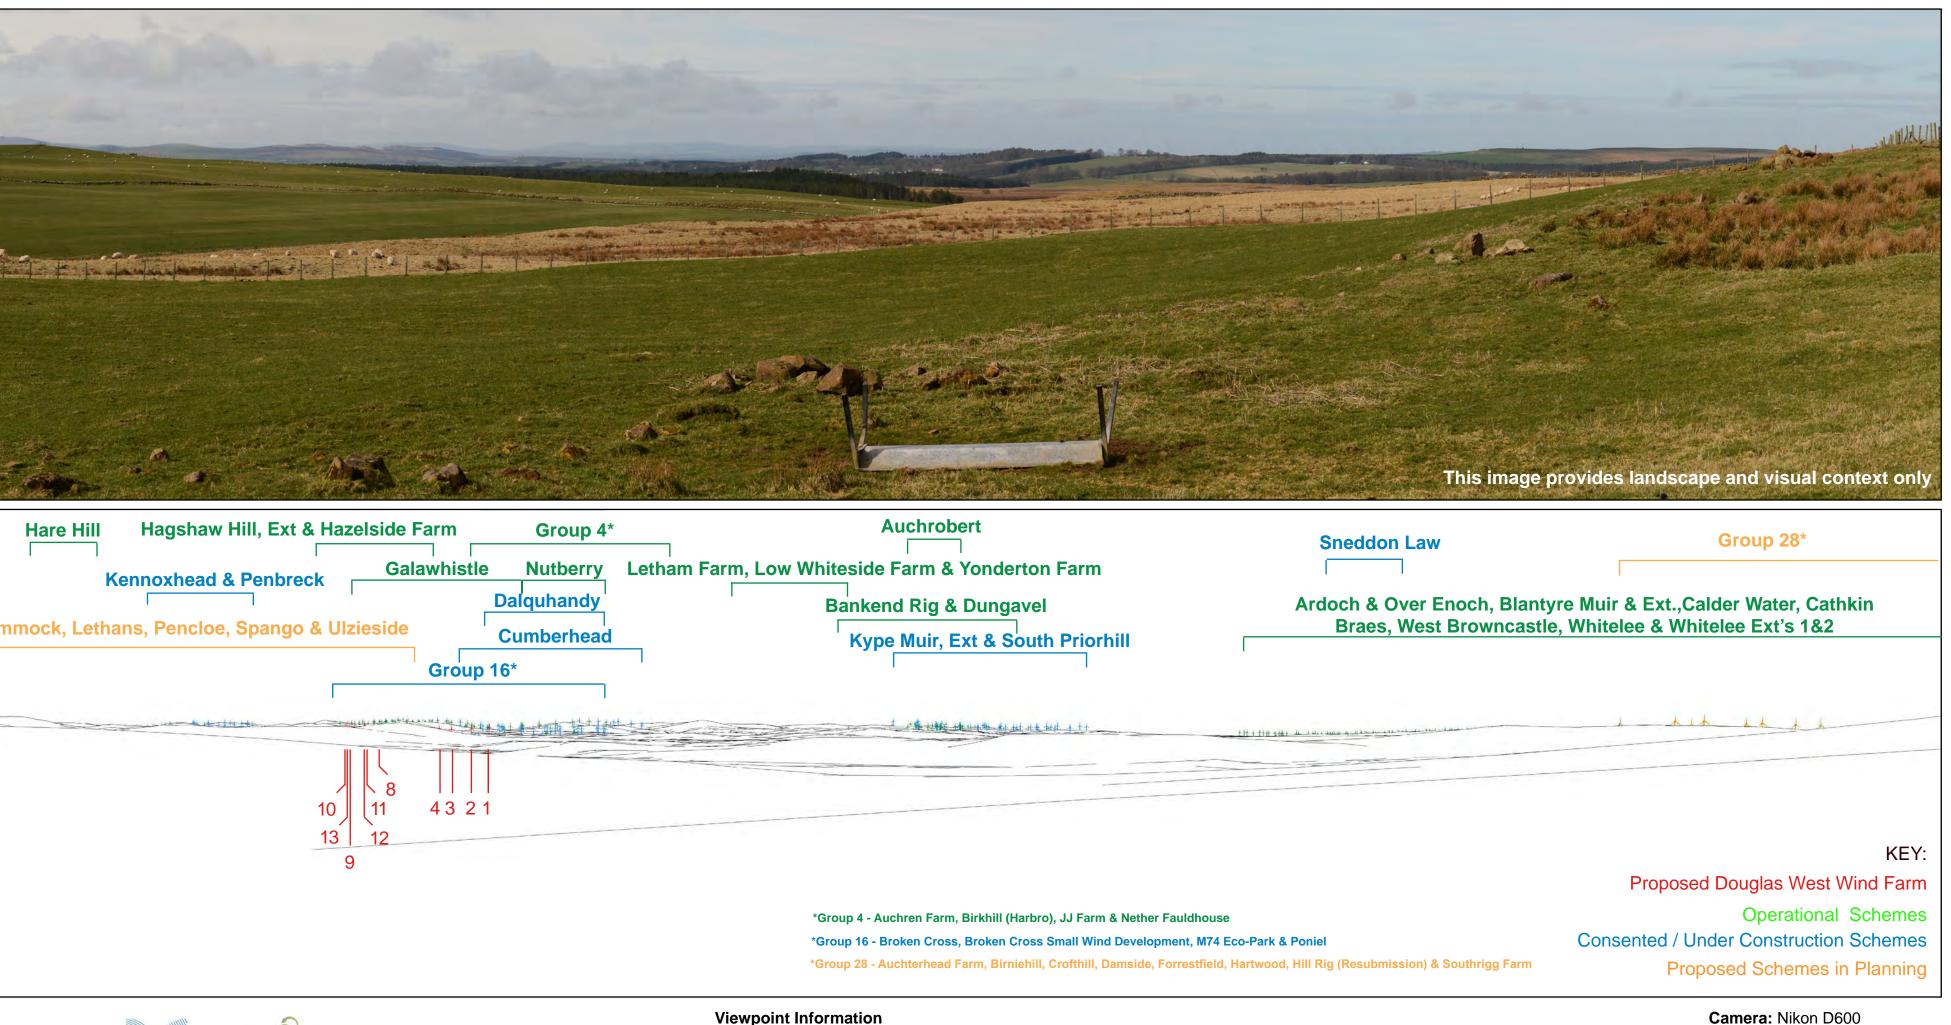

**OS Reference:** E 305250 N 648826 Ground level: 280m (AOD)

Bearing to centre of photograph: 235.17° Principal distance: 500mm

**Distance to nearest turbine:** 27837m (T7) **Angle of view:** 90 degrees (cylindrical projection)

Lens: 50mm Fixed Focal Lens Height: 1.5m Date & Time: 13.04.2015-09.24

Distance to nearest turbine: 27837m (T7) Bearing to centre of wireline: 236.45°

Angle of view: 53.5 degrees (planar projection) Principal distance: 812.5mm Paper size: 841 x 297 mm (half A1) Correct printed image size: 820 x 260mm

Camera: Nikon D600 Lens: 50mm Fixed Focal Lens Height: 1.5m Date & Time: 13.04.2015-09.24

Viewpoint Information OS Reference: E 305250 N 648826 Ground level: 280m (AOD)

Distance to nearest turbine: 27837m (T7)

Angle of view: 53.5 degrees (planar projection) Principal distance: 812.5mm Bearing to centre of photomontage: 236.45 Paper size: 841 x 297 mm (half A1) Correct printed image size: 820 x 260mm

Camera: Nikon D600 Lens: 50mm Fixed Focal Lens Height: 1.5m Date & Time: 13.04.2015-09.24

\*Group 10 - Ardoch & Over Enoach, Blantyre Muir & Ext, Calder Water, Cathkin Braes, West Browncastle, Whitelee & Ext's 1 & 2 \*Group 16 - Broken Cross, Broken Cross Small Wind Development, M74 Eco-Park & Poniel

Viewpoint Information **OS Reference:** E 305250 N 648826 Ground level: 280m (AOD)

Distance to nearest turbine: 27837m (T7) Bearing to centre of wireline: 236.45°

## Kype Muir, Ext & South Priorhill

KEY: Proposed Douglas West Wind Farm **Operational Schemes** Consented / Under Construction Schemes

Proposed Schemes in Planning

Angle of view: 53.5 degrees (planar projection) Principal distance: 812.5mm Paper size: 841 x 297 mm (half A1) Correct printed image size: 820 x 260mm

Camera: Nikon D600 Lens: 50mm Fixed Focal Lens Height: 1.5m Date & Time: 13.04.2015-09.24

Group 10\*

**Sneddon Law**