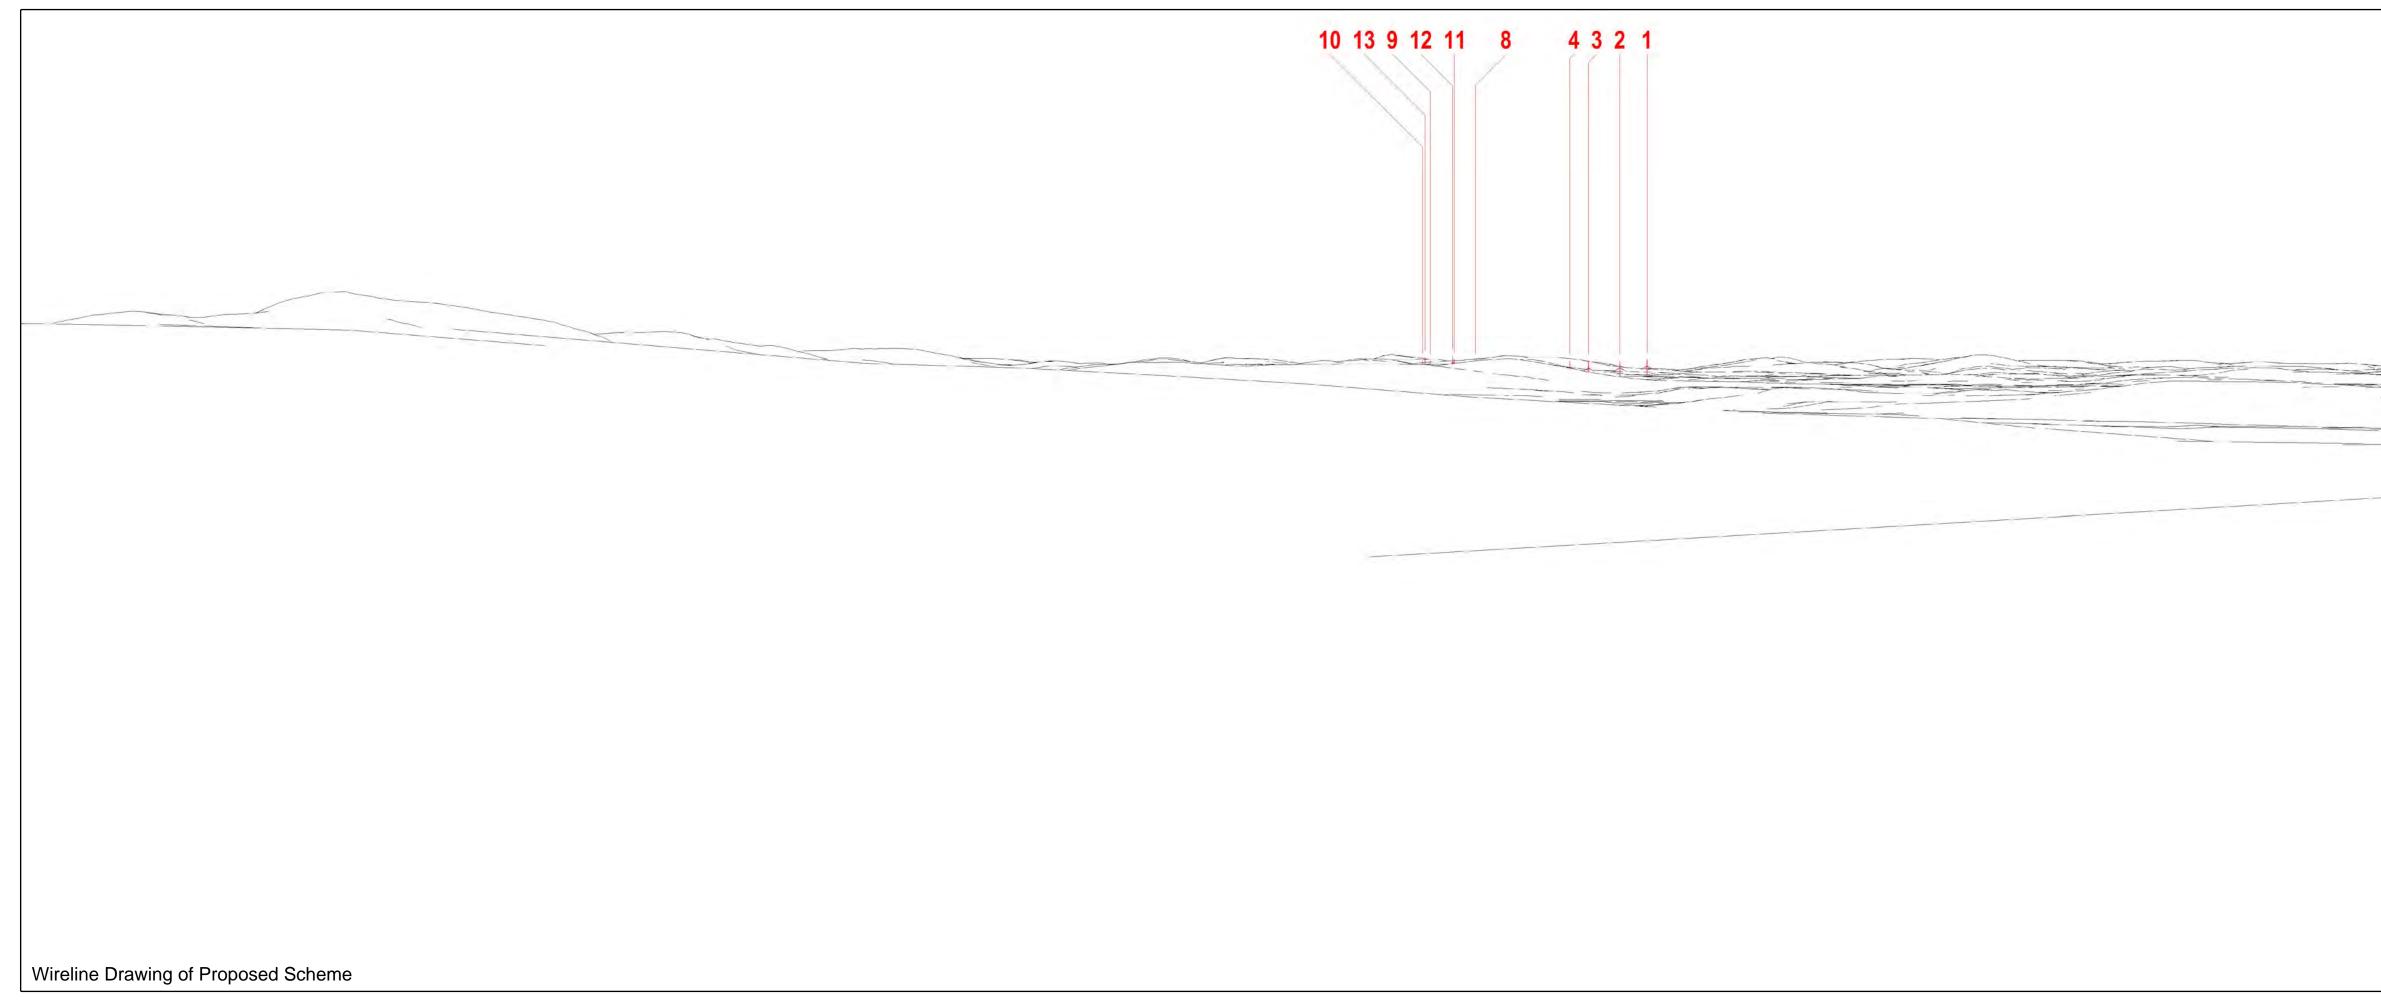

**OS Reference:** E 305250 N 648826 Ground level: 280m (AOD)

Bearing to centre of photograph: 235.17° Principal distance: 500mm

**Distance to nearest turbine:** 27837m (T7) **Angle of view:** 90 degrees (cylindrical projection)

Lens: 50mm Fixed Focal Lens Height: 1.5m Date & Time: 13.04.2015-09.24

Distance to nearest turbine: 27837m (T7) Bearing to centre of wireline: 236.45°

Angle of view: 53.5 degrees (planar projection) Principal distance: 812.5mm Paper size: 841 x 297 mm (half A1) Correct printed image size: 820 x 260mm

Camera: Nikon D600 Lens: 50mm Fixed Focal Lens Height: 1.5m Date & Time: 13.04.2015-09.24

Viewpoint Information OS Reference: E 305250 N 648826 Ground level: 280m (AOD)

Distance to nearest turbine: 27837m (T7)

Viewpoint Information **OS Reference:** E 305250 N 648826 Ground level: 280m (AOD)

Distance to nearest turbine: 27837m (T7) Bearing to centre of wireline: 236.45°