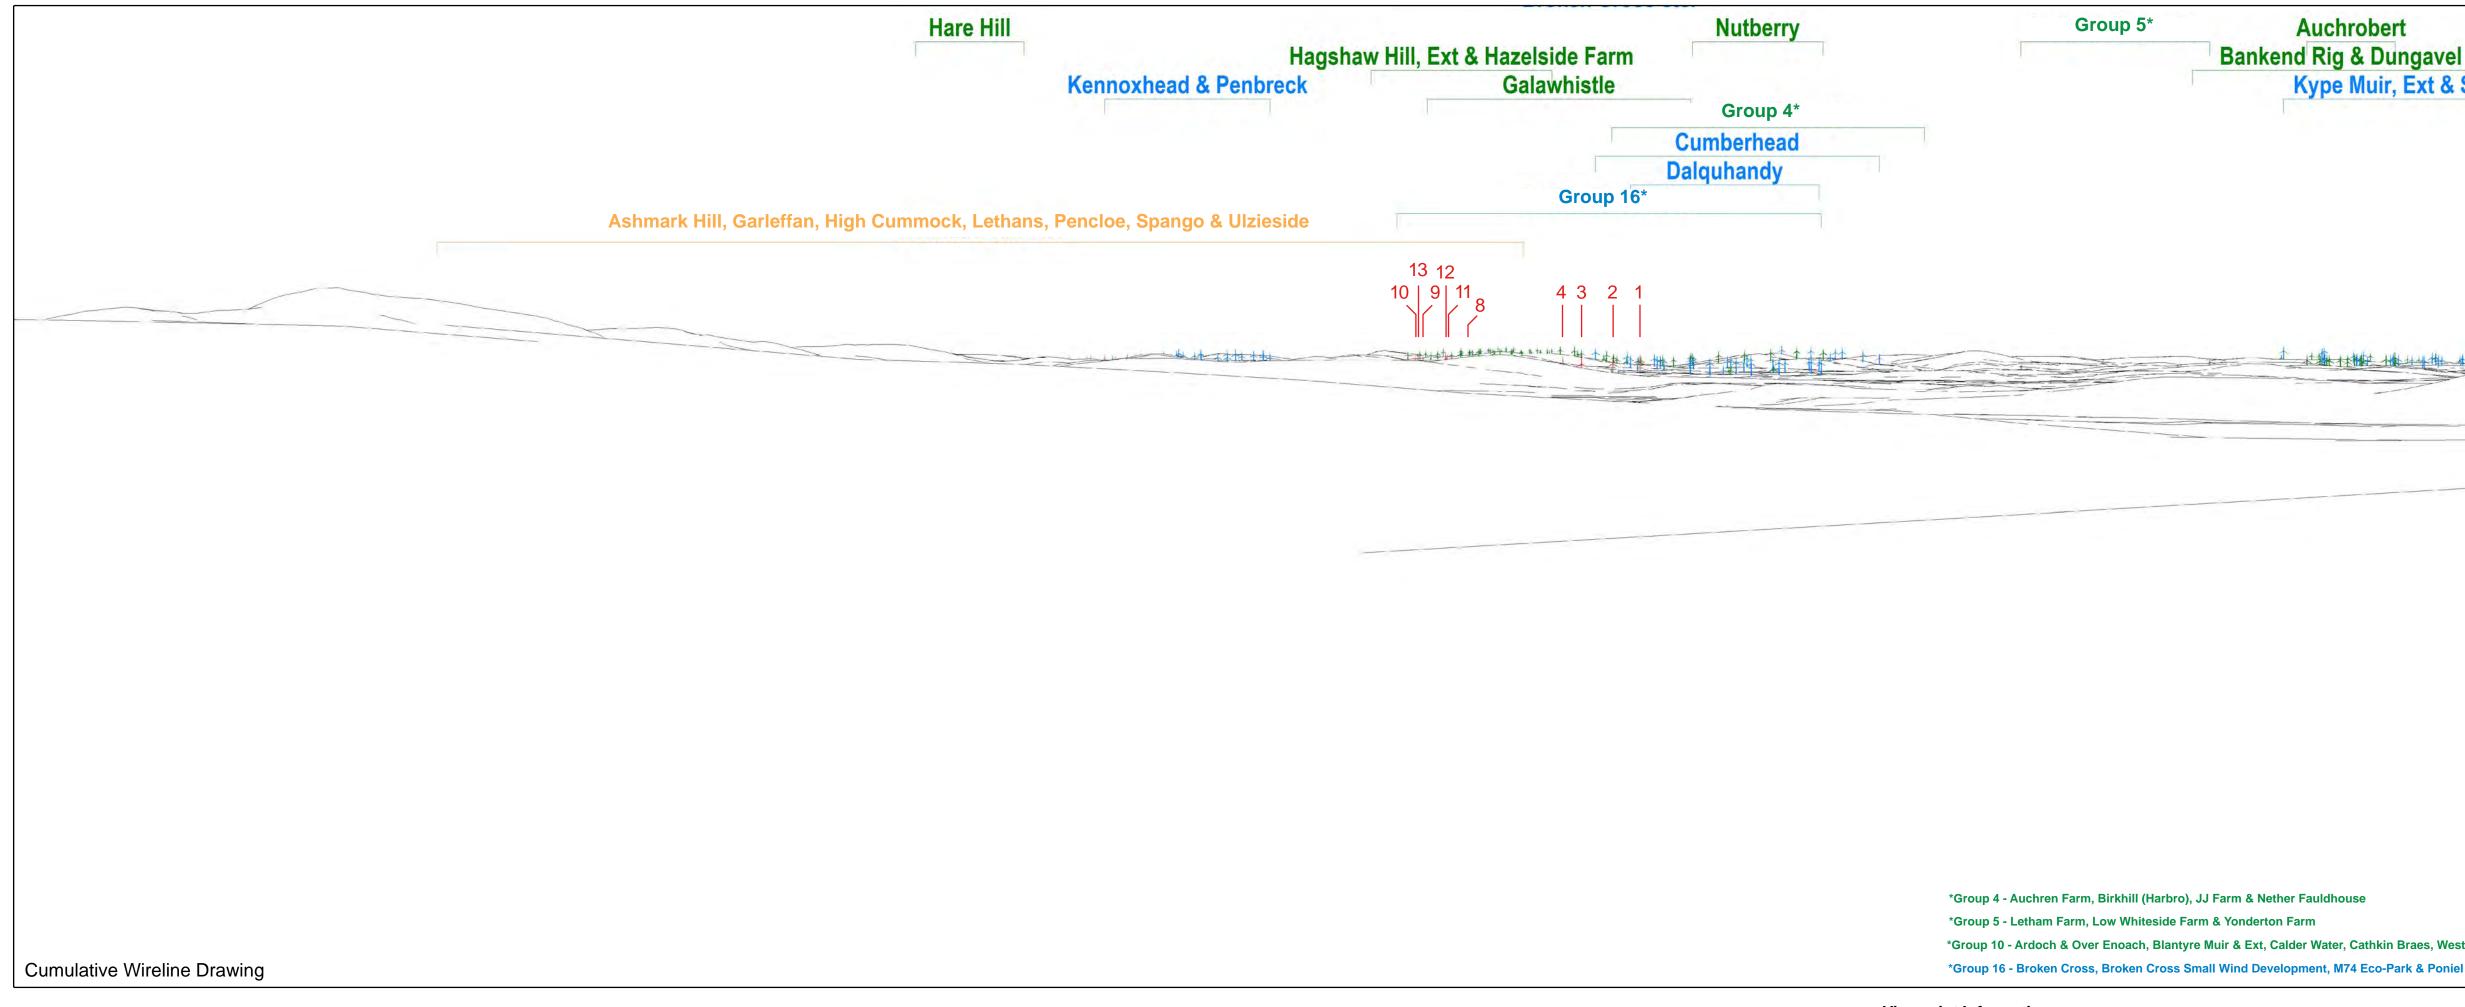

\*Group 10 - Ardoch & Over Enoach, Blantyre Muir & Ext, Calder Water, Cathkin Braes, West Browncastle, Whitelee & Ext's 1 & 2 \*Group 16 - Broken Cross, Broken Cross Small Wind Development, M74 Eco-Park & Poniel

## Kype Muir, Ext & South Priorhill

KEY: Proposed Douglas West Wind Farm **Operational Schemes** Consented / Under Construction Schemes

Proposed Schemes in Planning

Angle of view: 53.5 degrees (planar projection) Principal distance: 812.5mm Paper size: 841 x 297 mm (half A1) Correct printed image size: 820 x 260mm

Camera: Nikon D600 Lens: 50mm Fixed Focal Lens Height: 1.5m Date & Time: 13.04.2015-09.24

Group 10\*

**Sneddon Law**