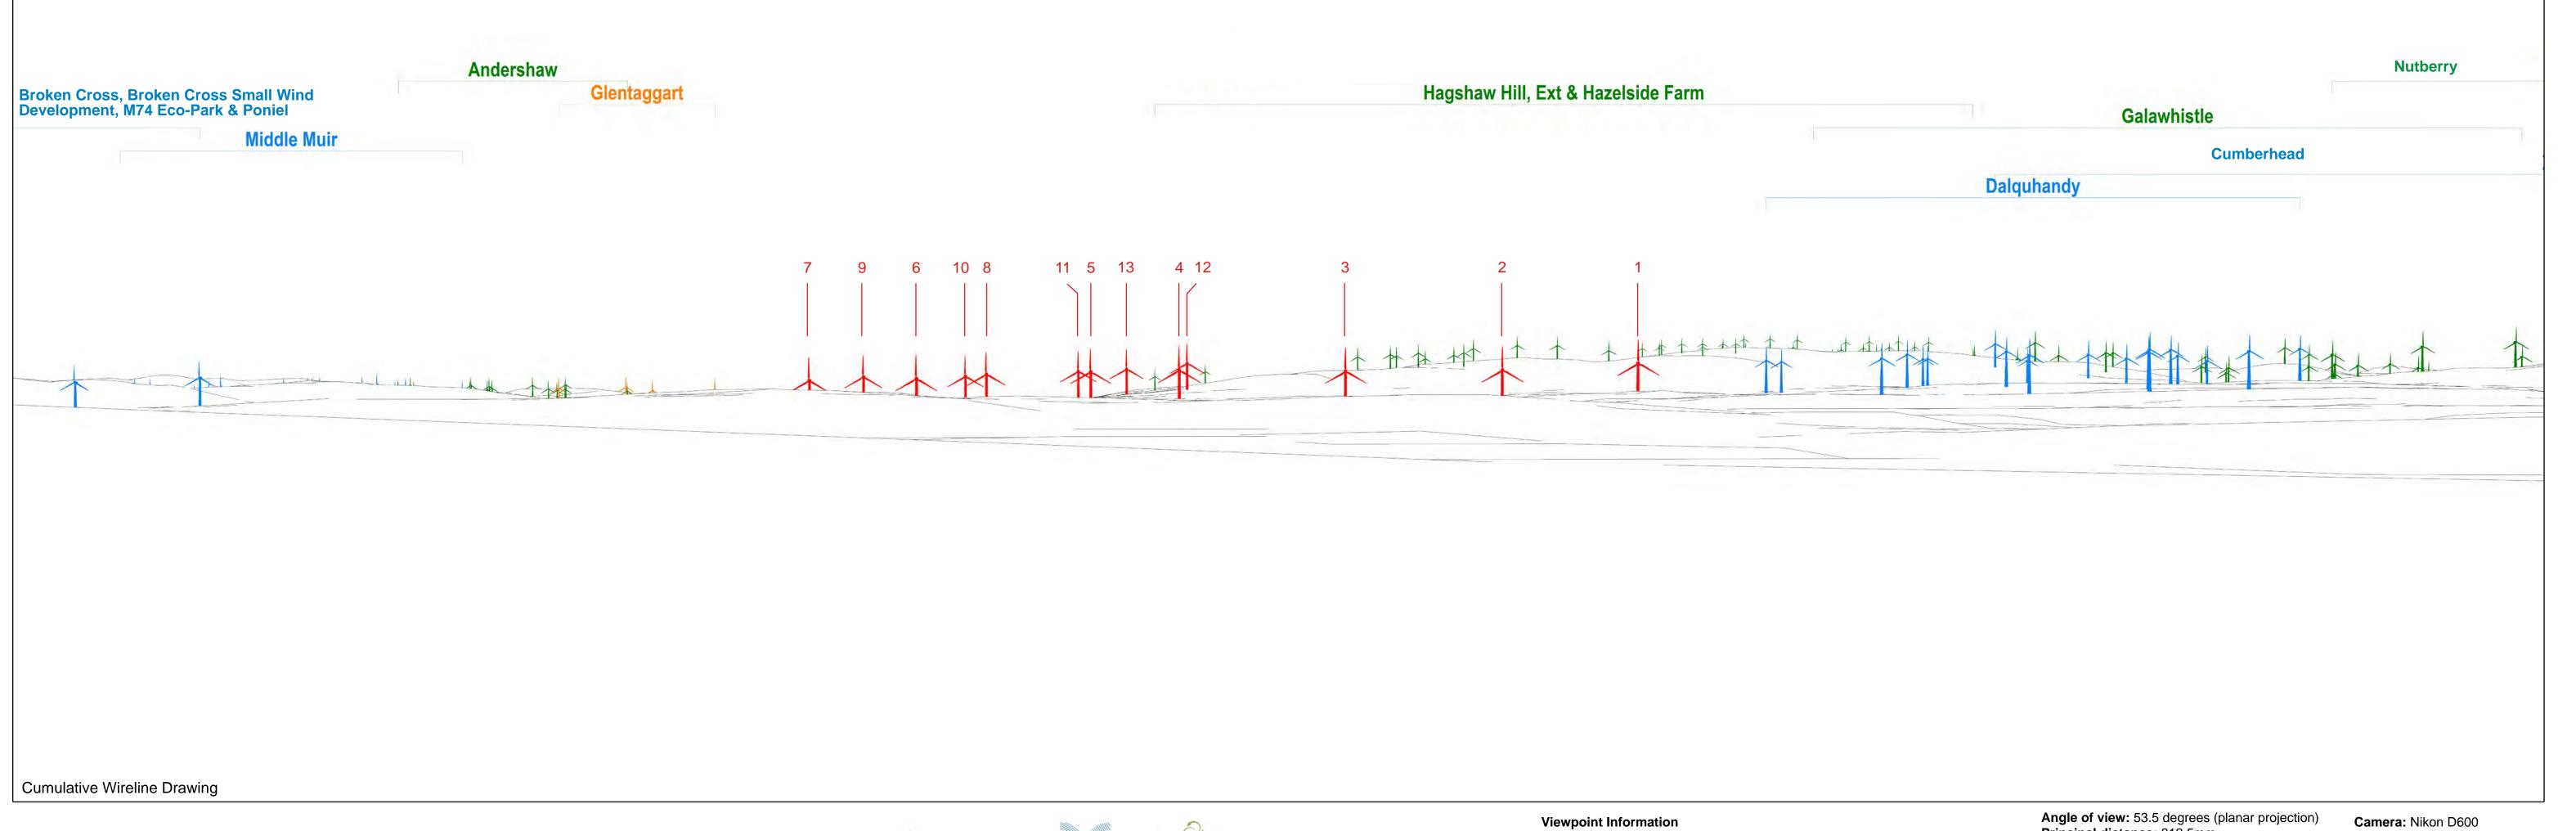

Viewpoint 20: Brocketsbrae - Sheet 2 of 4

Douglas West Wind Farm - Amendments to Consented Development

Viewpoint Information
OS Reference: E 282288 N 639824 Ground level: 214m (AOD)

Distance to nearest turbine: 6717m (T4) Bearing to centre of photomontage: 188.32 Correct printed image size: 820 x 260mm

Angle of view: 53.5 degrees (planar projection)
Principal distance: 812.5mm
Paper size: 841 x 297 mm (half A1)

Camera: Nikon D600 Lens: 50mm Fixed Focal Lens

Height: 1.5m Date & Time:01.05.2015-09.33

Camera: Nikon D600 Lens: 50mm Fixed Focal Lens Height: 1.5m