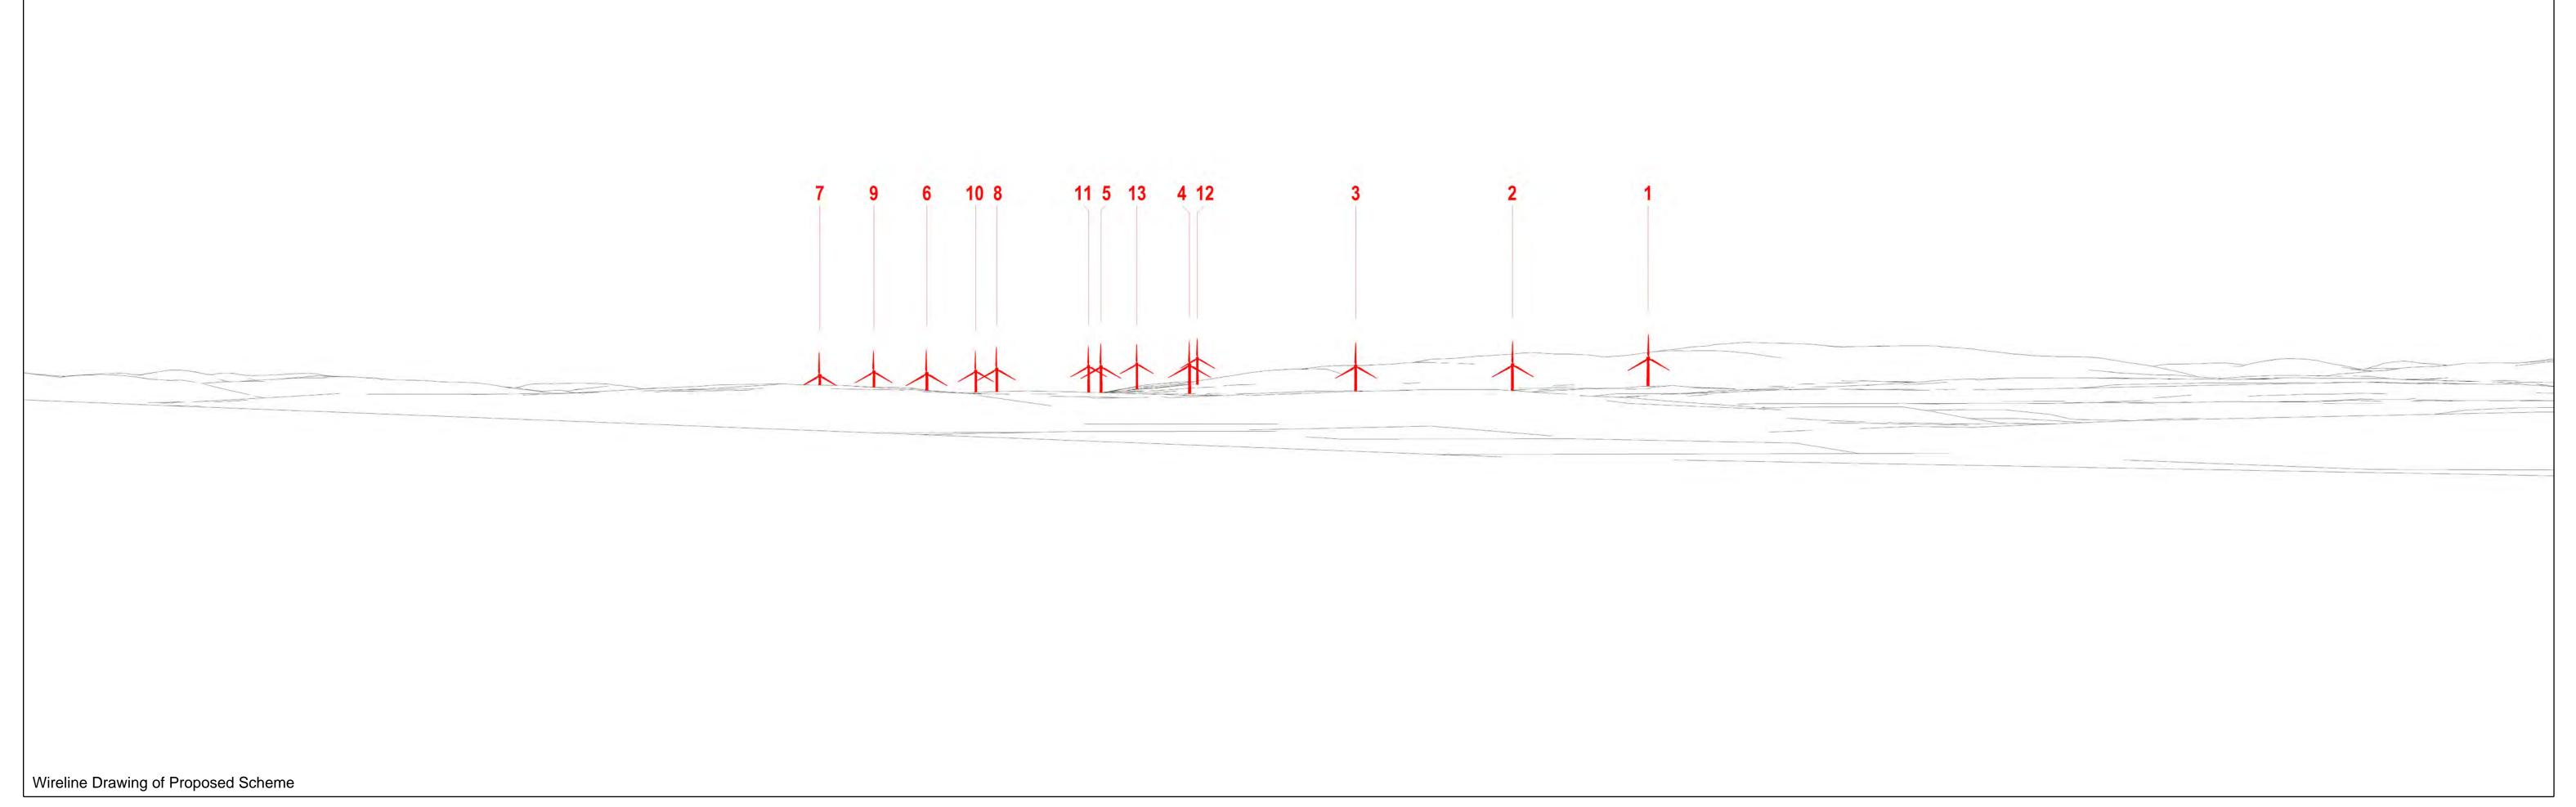

Wireline Drawing

Angle of view: 53.5 degrees (planar projection)
Principal distance: 812.5mm
Paper size: 841 x 297 mm (half A1) Correct printed image size: 820 x 260mm

Camera: Nikon D600 Lens: 50mm Fixed Focal Lens Height: 1.5m Date & Time:01.05.2015-09.33

Viewpoint 20: Brocketsbrae - Sheet 2 of 4

Douglas West Wind Farm - Amendments to Consented Development

Viewpoint Information
OS Reference: E 282288 N 639824 Ground level: 214m (AOD)

Distance to nearest turbine: 6717m (T4) Bearing to centre of photomontage: 188.32 Correct printed image size: 820 x 260mm

Angle of view: 53.5 degrees (planar projection)
Principal distance: 812.5mm
Paper size: 841 x 297 mm (half A1)

Camera: Nikon D600 Lens: 50mm Fixed Focal Lens

Height: 1.5m Date & Time:01.05.2015-09.33

Camera: Nikon D600 Lens: 50mm Fixed Focal Lens Height: 1.5m