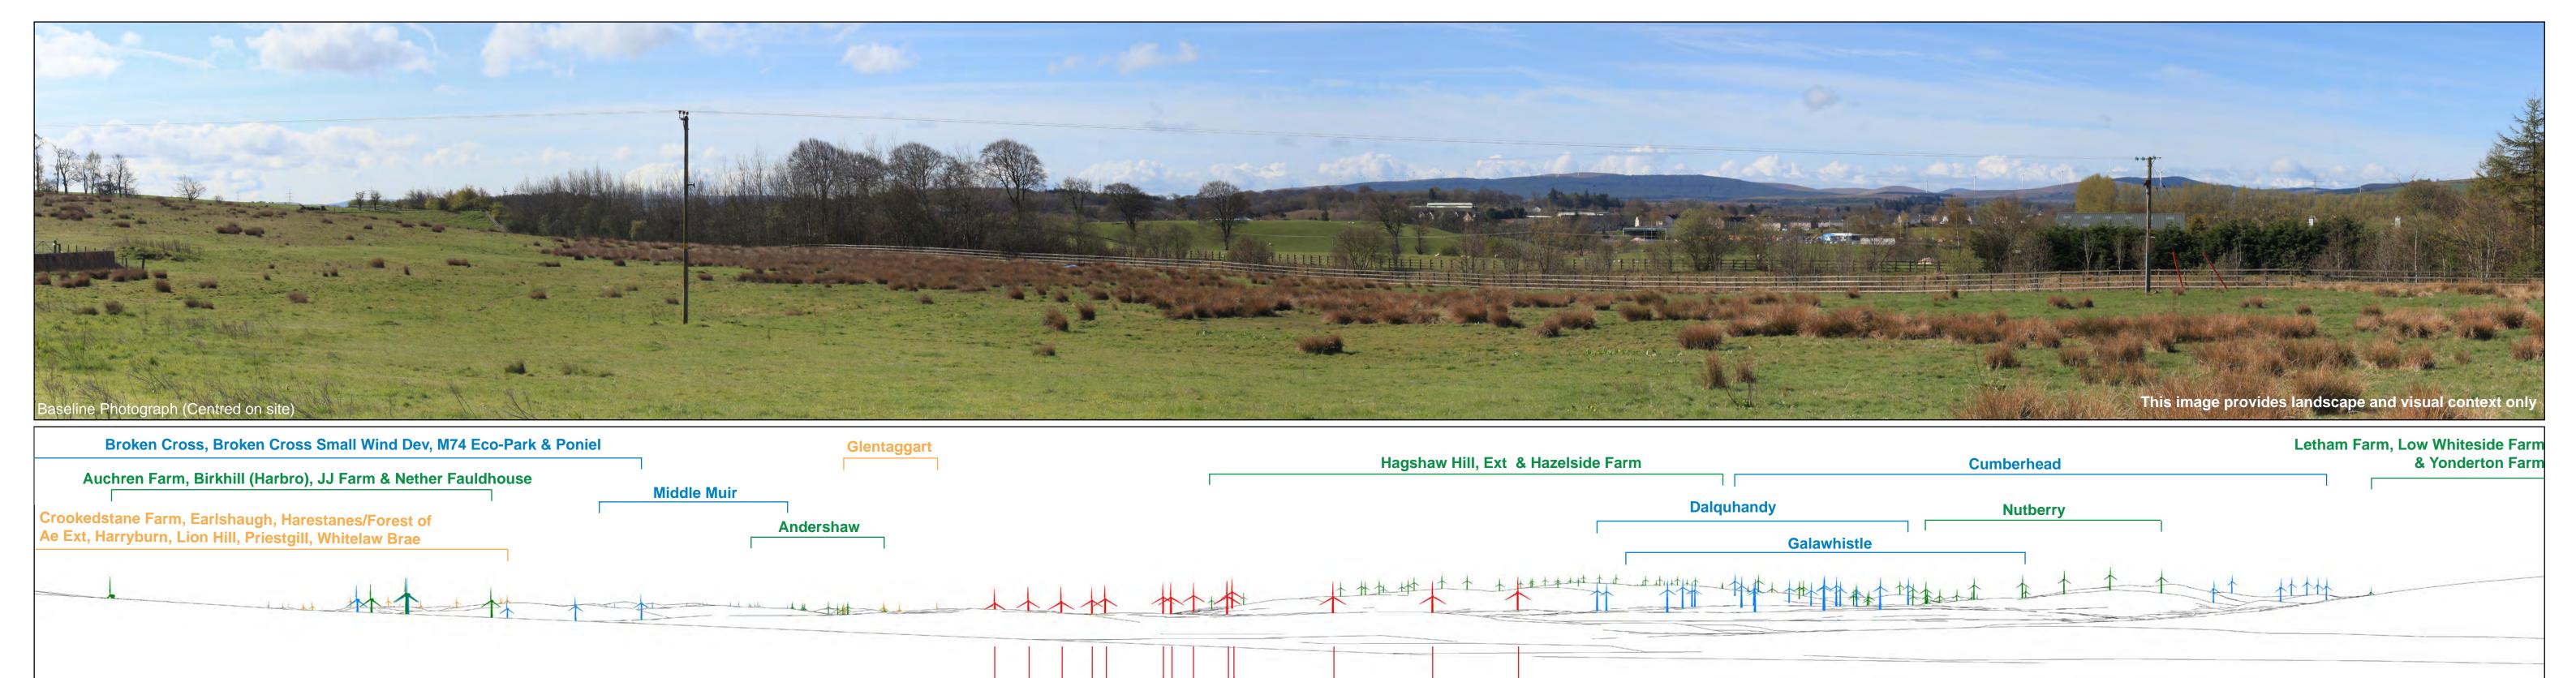

Proposed Douglas West Wind Farm

**Operational Schemes** Consented / Under Construction Schemes

KEY:

**Proposed Schemes in Planning** 

Camera: Nikon D600 Lens: 50mm Fixed Focal Lens Height: 1.5m

Date & Time:01.05.2015-09.33

Viewpoint 20: Brocketsbrae - Sheet 2 of 4

Douglas West Wind Farm - Amendments to Consented Development

Viewpoint Information
OS Reference: E 282288 N 639824 Ground level: 214m (AOD)

Distance to nearest turbine: 6717m (T4) Bearing to centre of photomontage: 188.32 Correct printed image size: 820 x 260mm