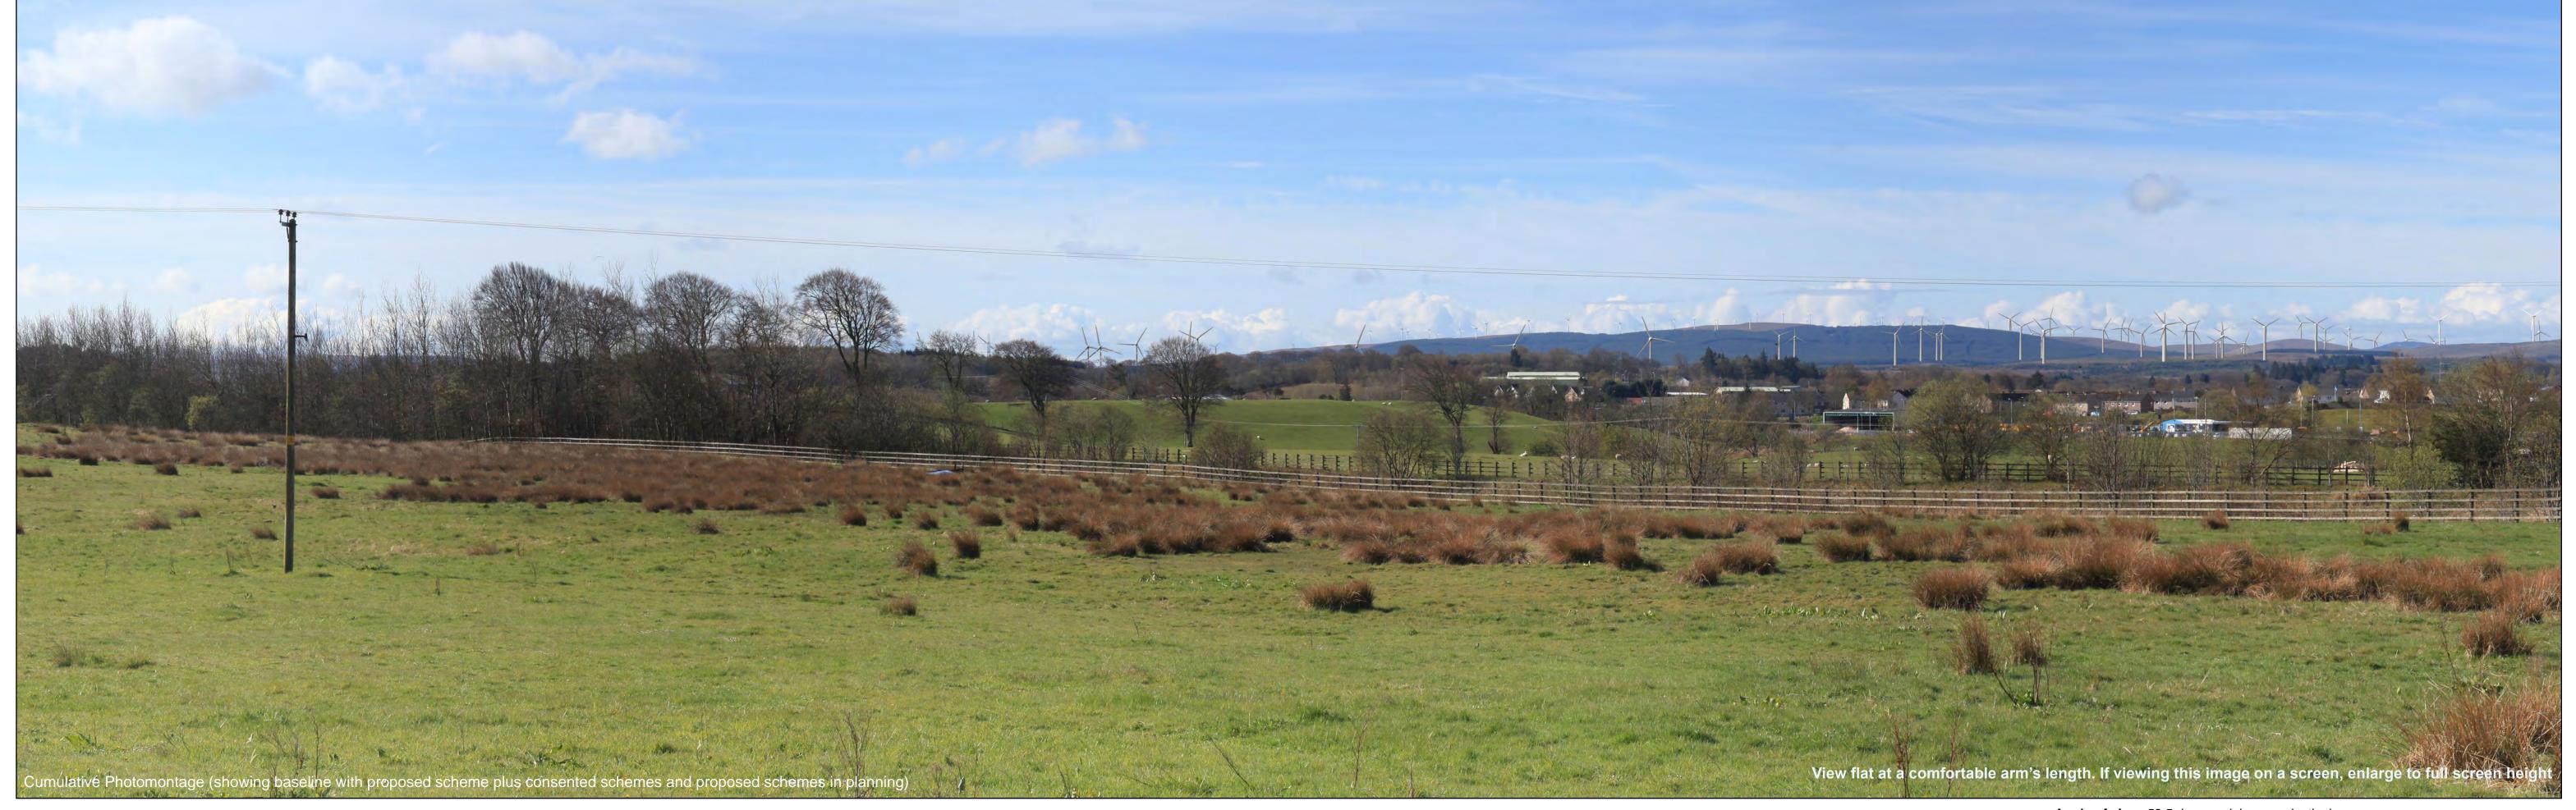

Viewpoint 20: Brocketsbrae - Sheet 2 of 4

Douglas West Wind Farm - Amendments to Consented Development

Viewpoint Information
OS Reference: E 282288 N 639824 Ground level: 214m (AOD)

Distance to nearest turbine: 6717m (T4) Bearing to centre of photomontage: 188.32 Correct printed image size: 820 x 260mm