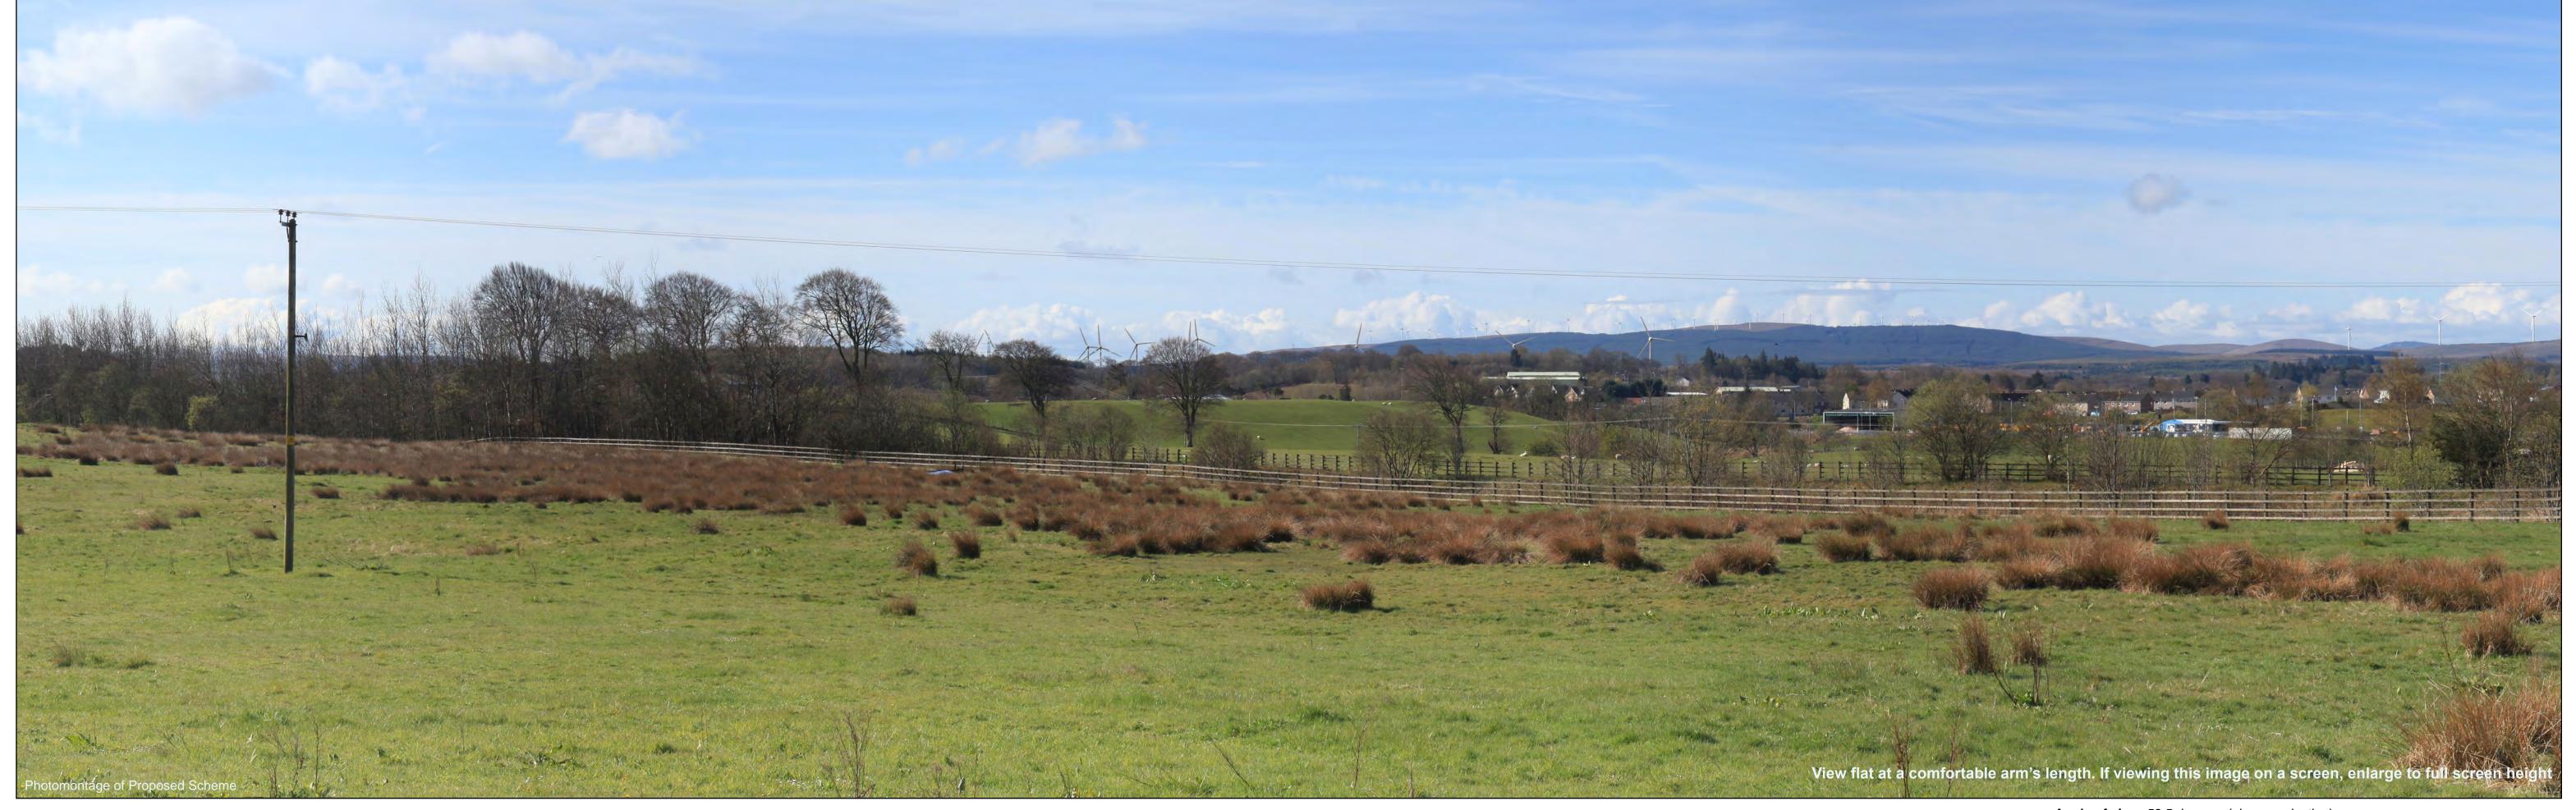

Viewpoint 20: Brocketsbrae - Sheet 2 of 4

Douglas West Wind Farm - Amendments to Consented Development

Viewpoint Information
OS Reference: E 282288 N 639824 Ground level: 214m (AOD)

Distance to nearest turbine: 6717m (T4) Bearing to centre of photomontage: 188.32 Correct printed image size: 820 x 260mm

**Date & Time:**01.05.2015-09.33

Camera: Nikon D600 Lens: 50mm Fixed Focal Lens

Height: 1.5m Date & Time:01.05.2015-09.33