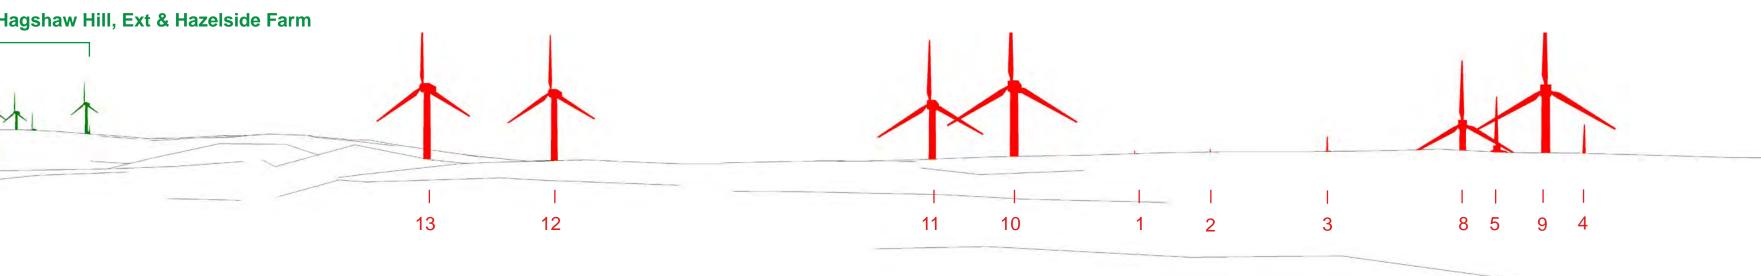

Auchterhead Farm, Birniehill, Crofthill, Damside, Forrest-field, Hartwood, Hill Rig (Resubmission) & Southrigg Farm

KEY

Proposed Douglas West Wind Farm

Operational Schemes

Consented / Under Construction Schemes

Proposed Schemes in Planning

Wireline Drawing

Camera: Nikon D600
n) Lens: 50mm Fixed Focal Lens
Height: 1.5m

**Date & Time:**09.04.2015-11.16

Angle of view: 53.5 degrees (planar projection)

Distance to nearest turbine: 1610m (T9)

Principal distance: 812.5mm

Paper size: 841 x 297 mm (half A1)

Correct printed image size: 820 x 260mm

Camera: Nikon D600 Lens: 50mm Fixed Focal Lens Height: 1.5m

Height: 1.5m Date & Time:09.04.2015-11.16