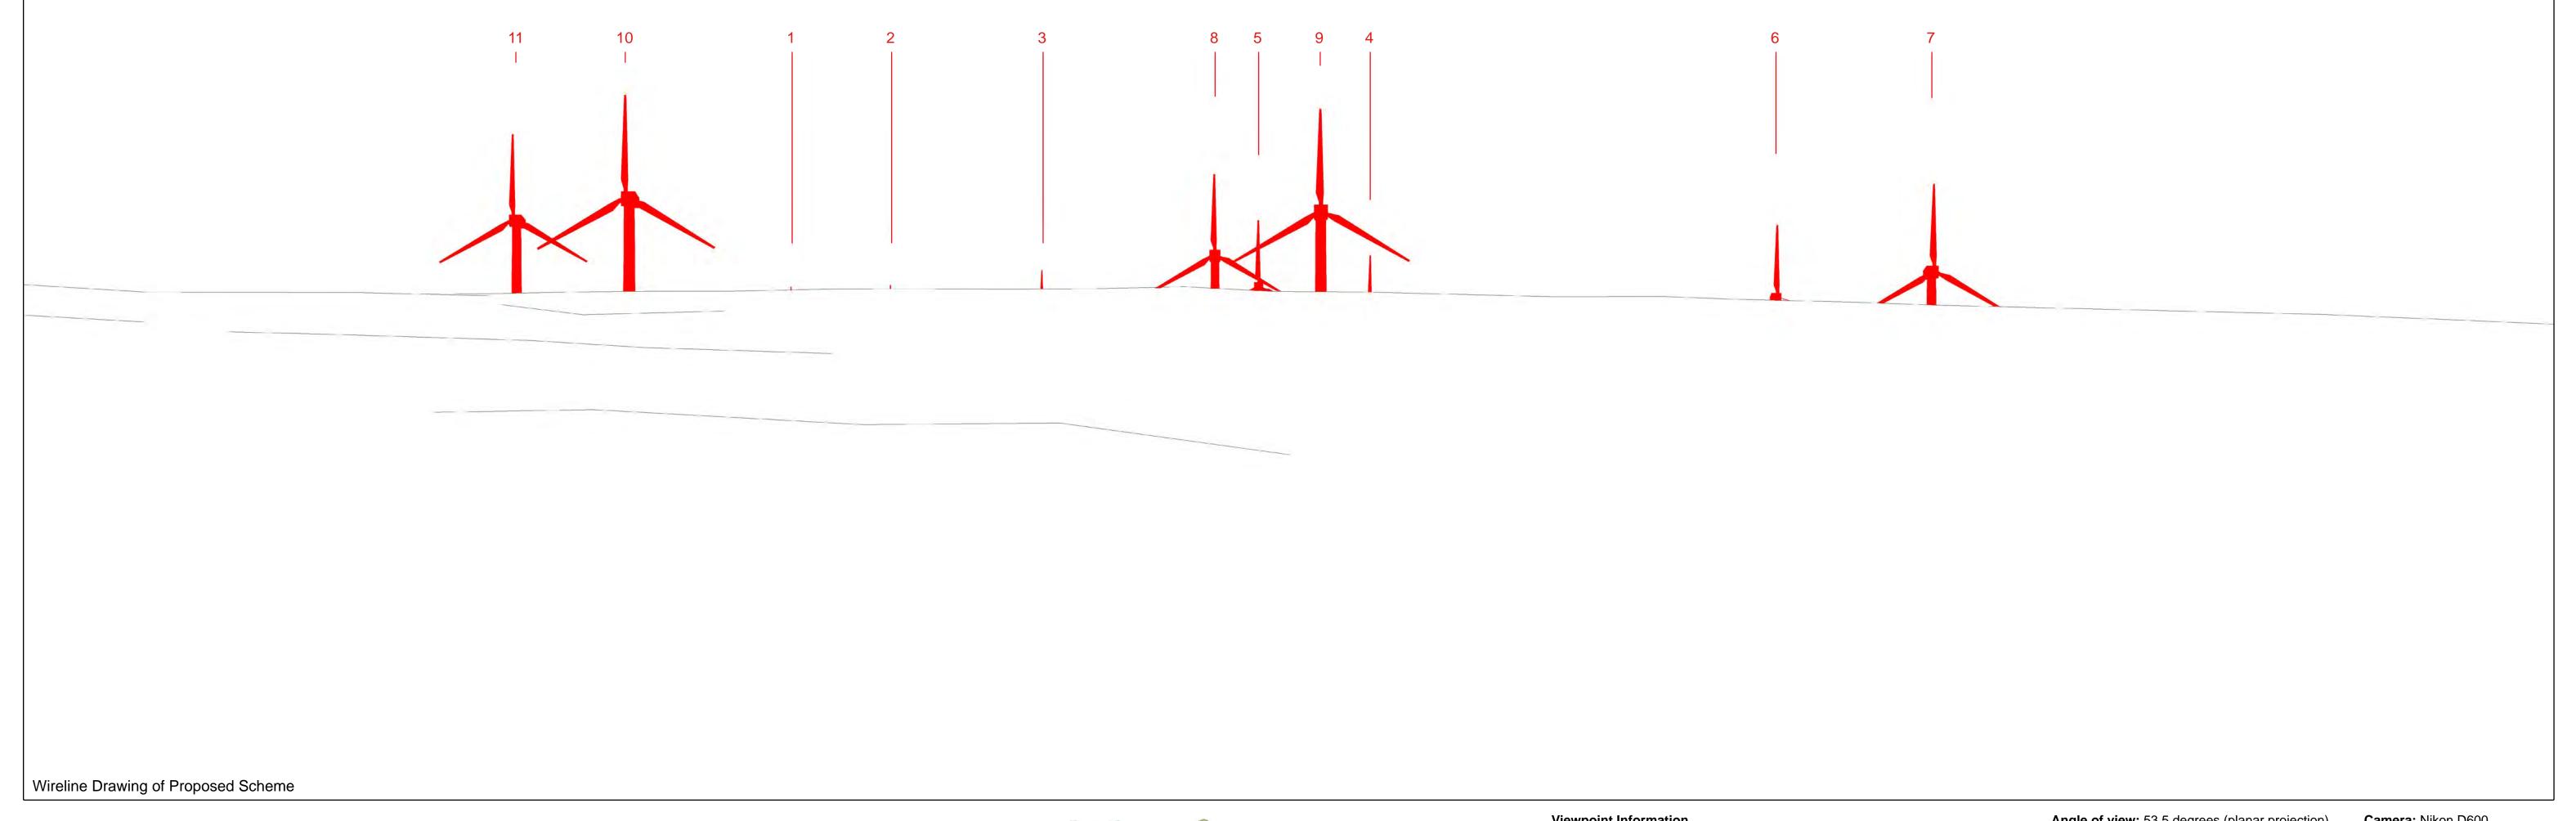

Auchterhead Farm, Birniehill, Crofthill, Damside, Forrest-field, Hartwood, Hill Rig (Resubmission) & Southrigg Farm

KEY

Proposed Douglas West Wind Farm

Operational Schemes

Consented / Under Construction Schemes

Proposed Schemes in Planning

Wireline Drawing

Camera: Nikon D600
n) Lens: 50mm Fixed Focal Lens
Height: 1.5m

**Date & Time:**09.04.2015-11.16

Angle of view: 53.5 degrees (planar projection)

Distance to nearest turbine: 1610m (T9)

Principal distance: 812.5mm

Paper size: 841 x 297 mm (half A1)

Correct printed image size: 820 x 260mm

Camera: Nikon D600 Lens: 50mm Fixed Focal Lens Height: 1.5m

Height: 1.5m Date & Time:09.04.2015-11.16