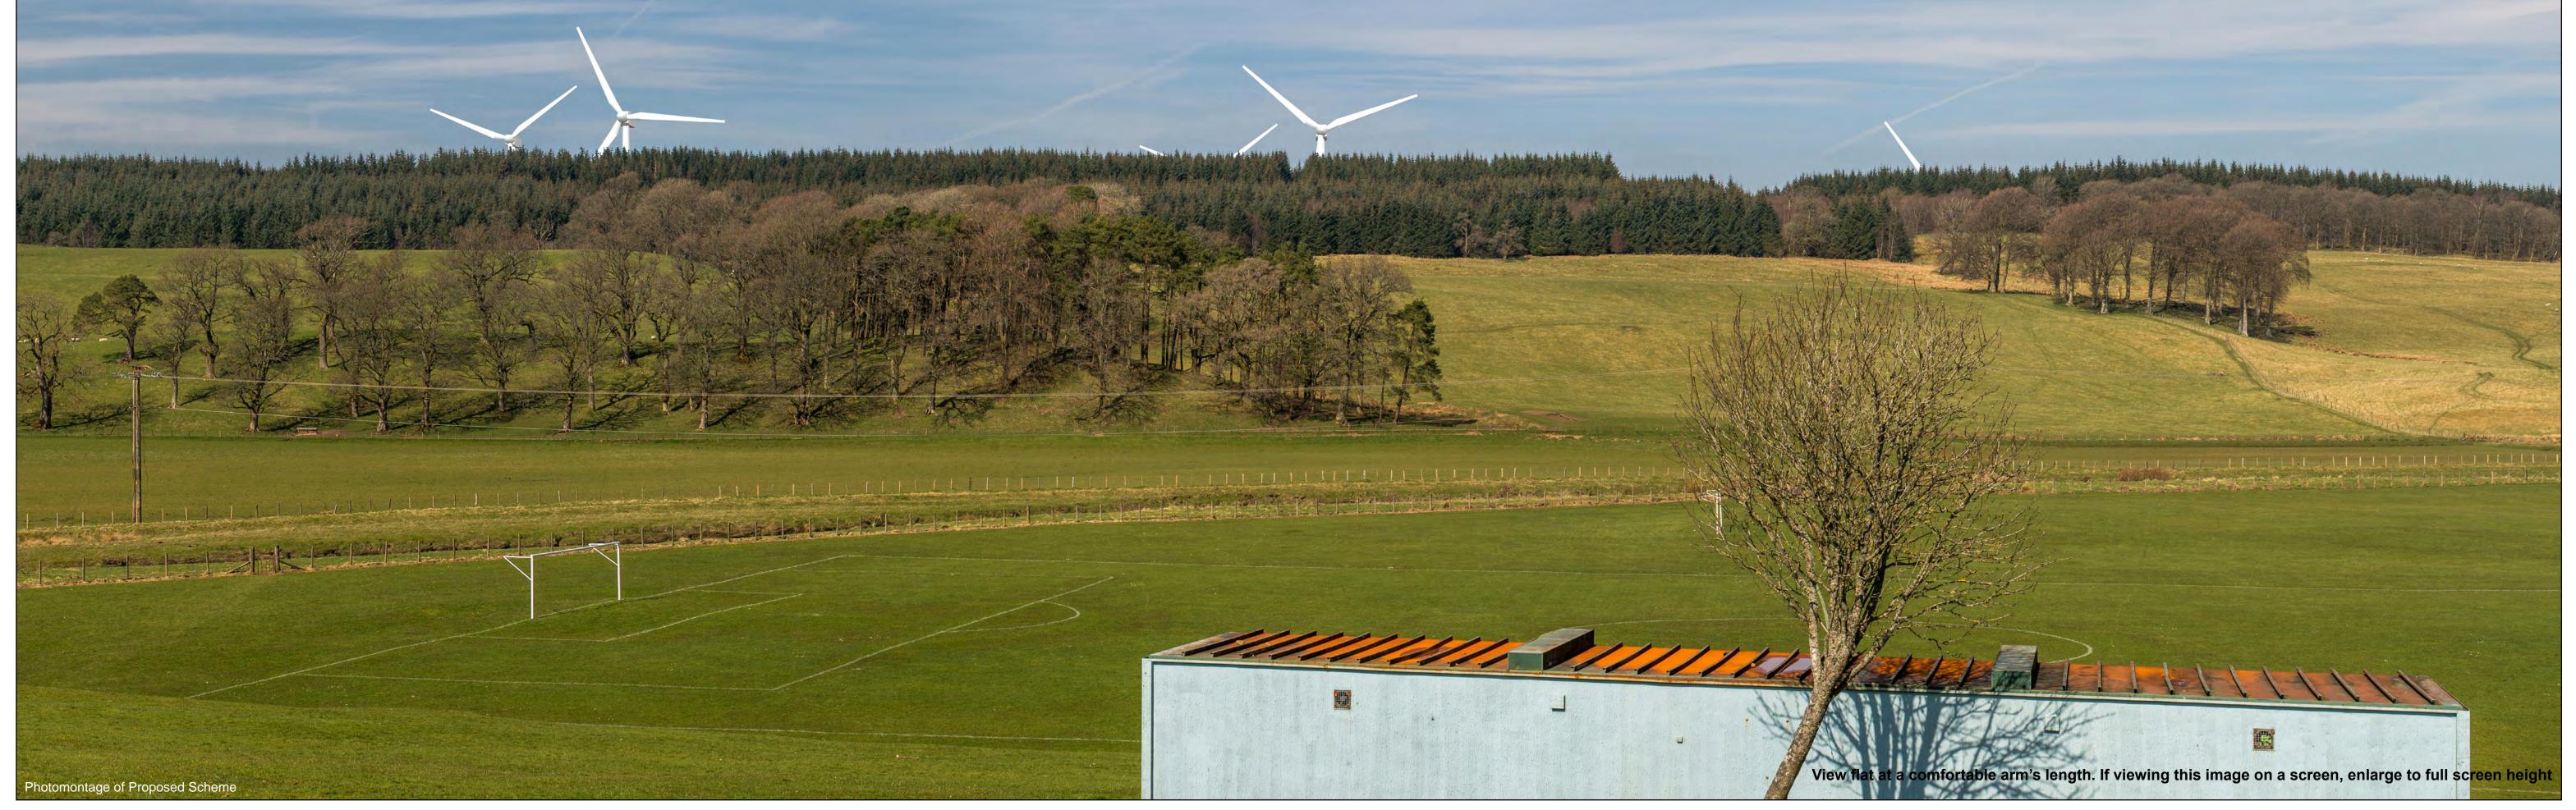

Auchterhead Farm, Birniehill, Crofthill, Damside, Forrest-field, Hartwood, Hill Rig (Resubmission) & Southrigg Farm

KEY

Proposed Douglas West Wind Farm

Operational Schemes

Consented / Under Construction Schemes

Proposed Schemes in Planning

Wireline Drawing

Camera: Nikon D600
n) Lens: 50mm Fixed Focal Lens
Height: 1.5m

**Date & Time:**09.04.2015-11.16

Angle of view: 53.5 degrees (planar projection)

Distance to nearest turbine: 1610m (T9)

Principal distance: 812.5mm

Paper size: 841 x 297 mm (half A1)

Correct printed image size: 820 x 260mm

Camera: Nikon D600 Lens: 50mm Fixed Focal Lens Height: 1.5m

Height: 1.5m Date & Time:09.04.2015-11.16