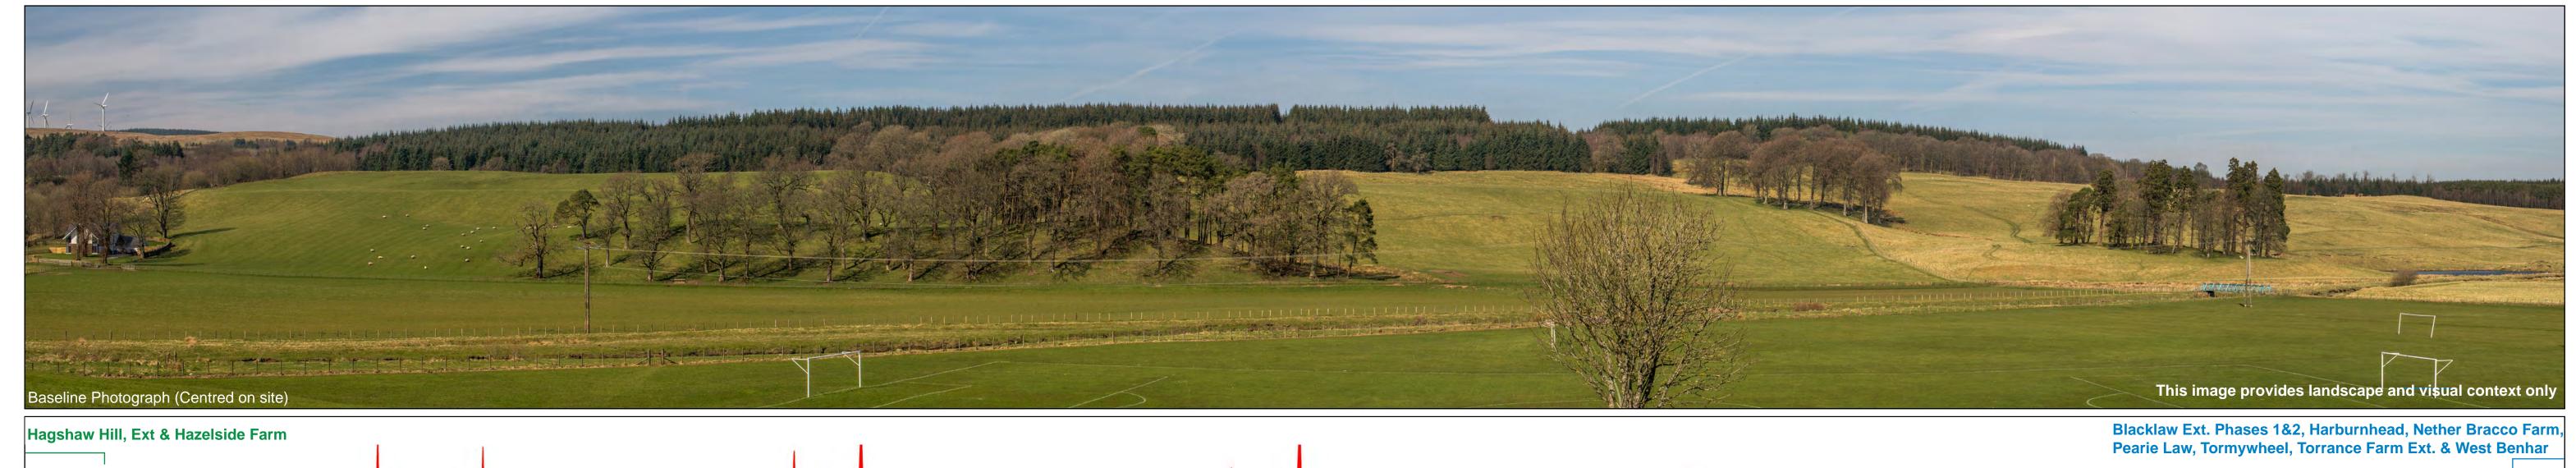

Auchterhead Farm, Birniehill, Crofthill, Damside, Forrest-field, Hartwood, Hill Rig (Resubmission) & Southrigg Farm

KEY

Proposed Douglas West Wind Farm

Operational Schemes

Consented / Under Construction Schemes

Proposed Schemes in Planning

Wireline Drawing

Camera: Nikon D600
n) Lens: 50mm Fixed Focal Lens
Height: 1.5m

**Date & Time:**09.04.2015-11.16

Angle of view: 53.5 degrees (planar projection)

Distance to nearest turbine: 1610m (T9)

Principal distance: 812.5mm

Paper size: 841 x 297 mm (half A1)

Correct printed image size: 820 x 260mm

Camera: Nikon D600 Lens: 50mm Fixed Focal Lens Height: 1.5m

Height: 1.5m Date & Time:09.04.2015-11.16