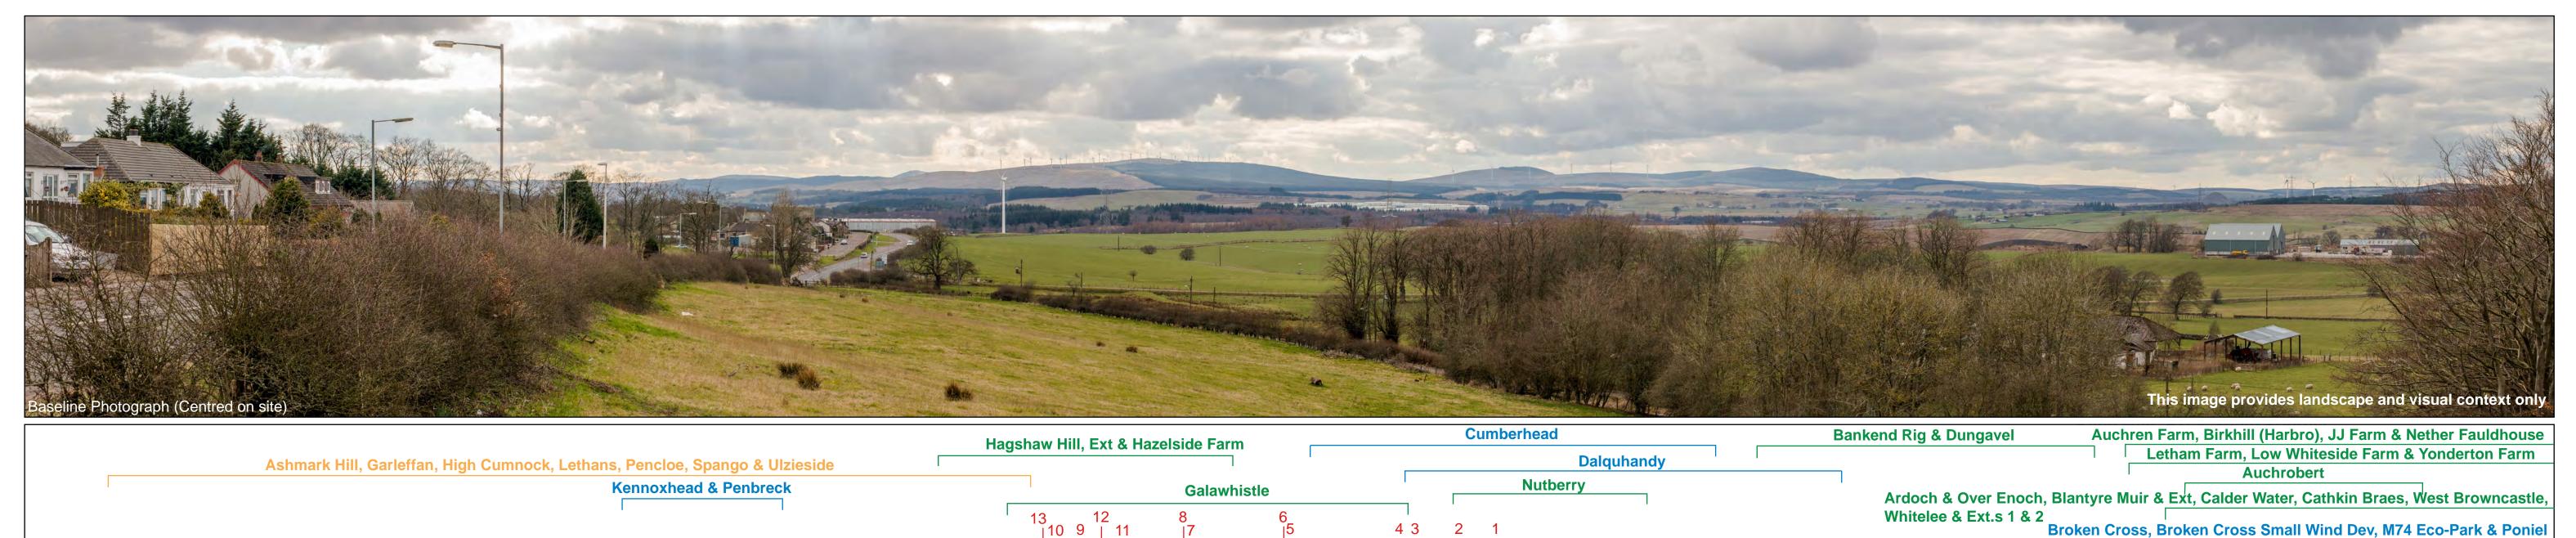

Viewpoint Information
OS Reference: E 287701 N 635190 Ground level: 240m (AOD)

Distance to nearest turbine: 5709m (T7) Bearing to centre of photomontage: 247.55 Paper size: 841 x 297 mm (half A1)

Correct printed image size: 820 x 260mm