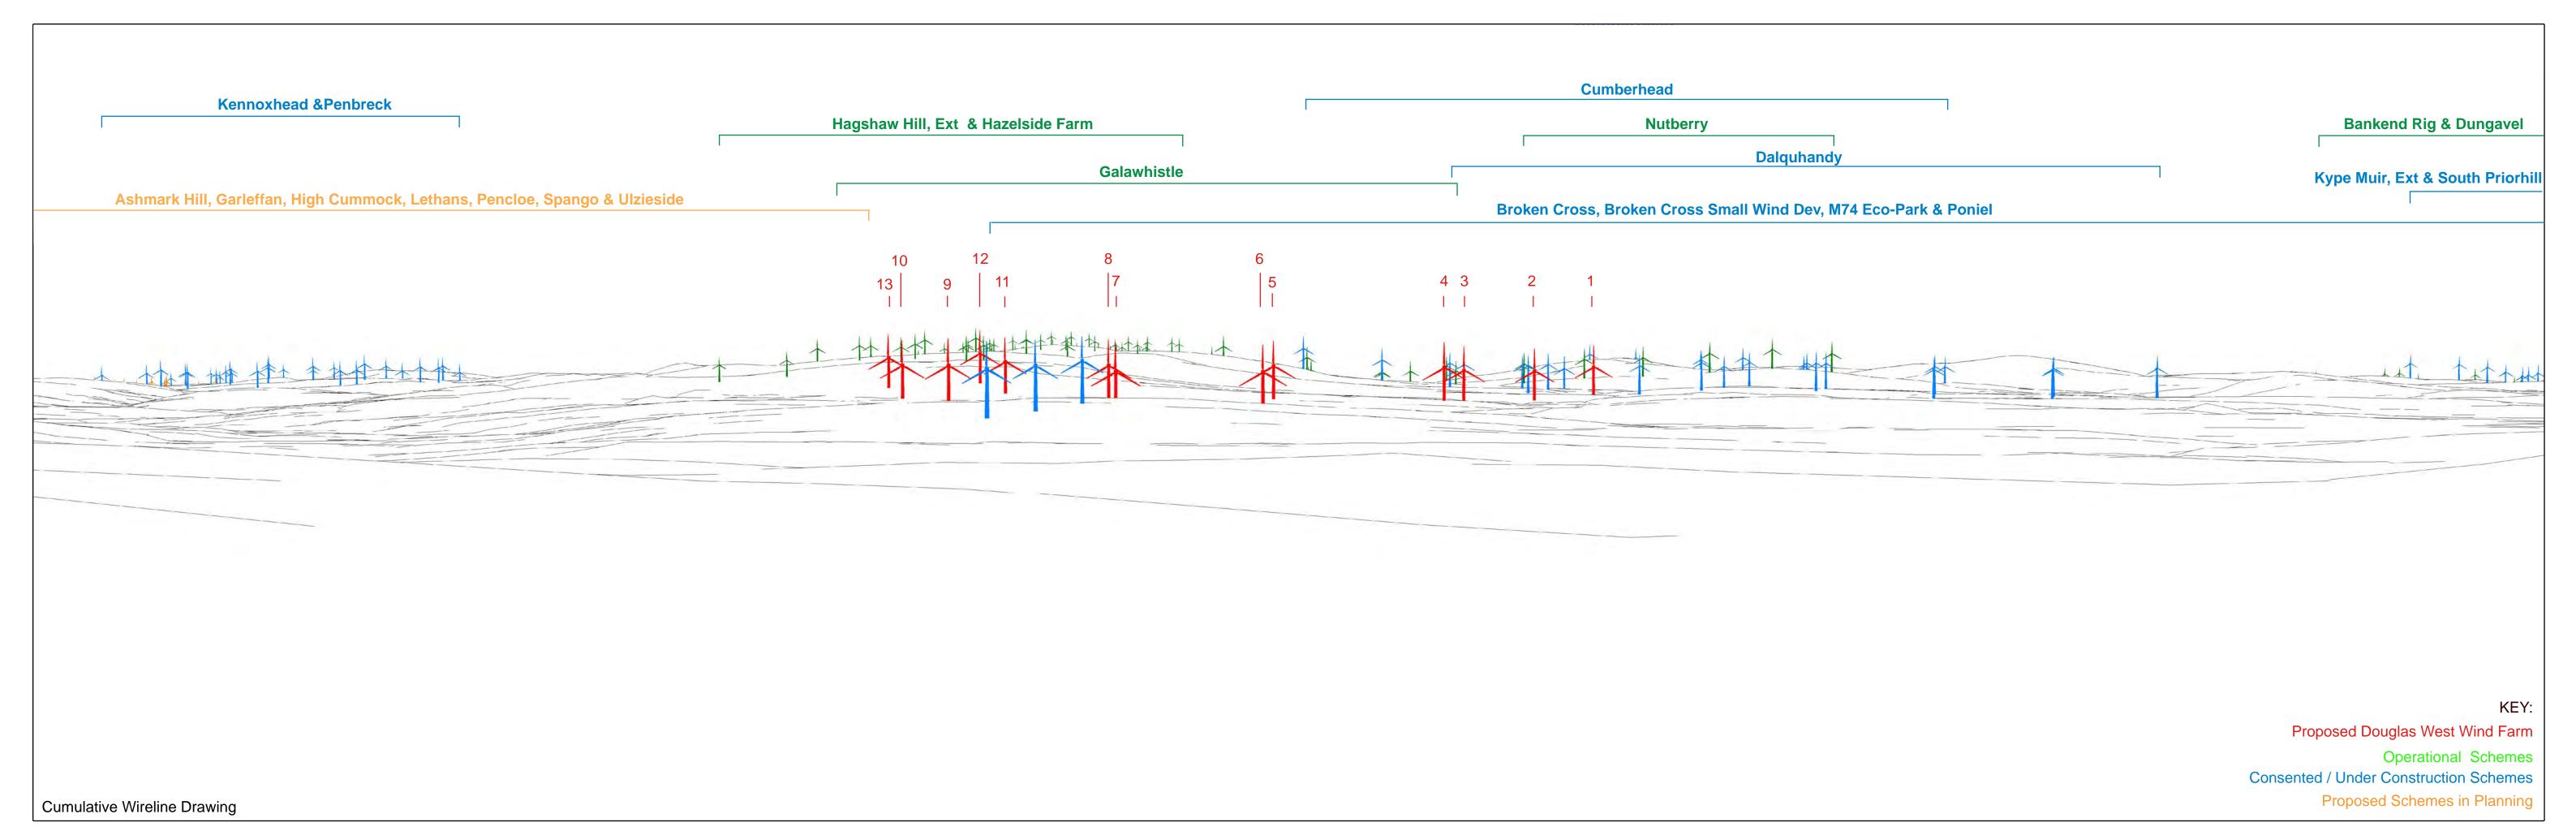

Kype Muir, Ext & South Priorhill

Proposed Douglas West Wind Farm

**Operational Schemes** Consented / Under Construction Schemes

**Proposed Schemes in Planning** 

N.B. Newtonhead Farm Turbine visible in photograph is not included in cumulative assessment as it is below 50m in height.

Viewpoint 6: A70 Rigside - Sheet 2 of 5

Douglas West Wind Farm - Amendments to Consented Development Paper size: 841 x 297 mm (half A1)
Correct printed image size: 820 x 260mm Height: 1.5m Date & Time:25.03.2015-14.57 Ground level: 240m (AOD) Bearing to centre of wireline: 247.95°

Camera: Nikon D600 Lens: 50mm Fixed Focal Lens Height: 1.5m Date & Time:25.03.2015-14.57

Viewpoint 6: A70 Rigside - Sheet 4 of 5

Douglas West Wind Farm - Amendments to Consented Development

**Angle of view:** 53.5 degrees (planar projection) **Principal distance:** 812.5mm