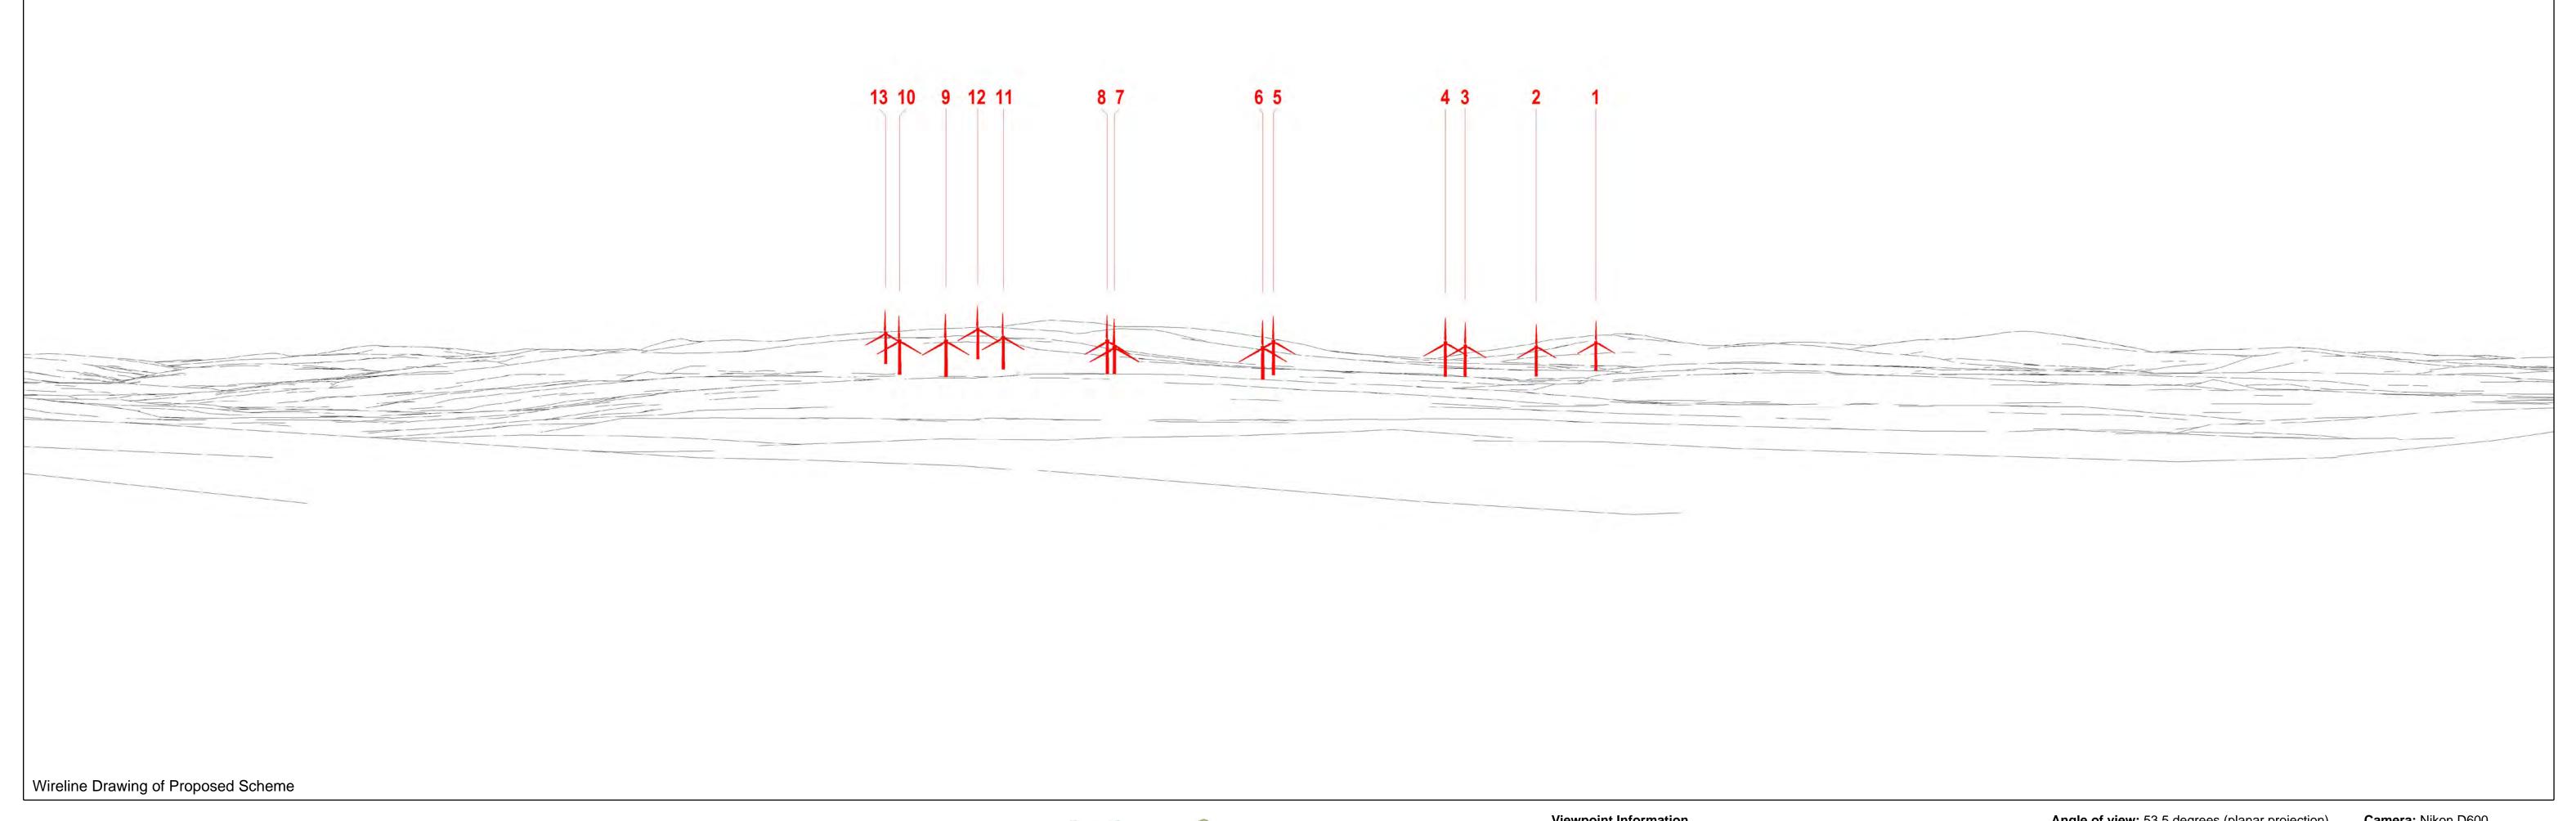

Camera: Nikon D600 Lens: 50mm Fixed Focal Lens Height: 1.5m

Date & Time:25.03.2015-14.57

Wireline Drawing

Angle of view: 53.5 degrees (planar projection)
Principal distance: 812.5mm

Camera: Nikon D600 Lens: 50mm Fixed Focal Lens

**Angle of view:** 53.5 degrees (planar projection) **Principal distance:** 812.5mm

Camera: Nikon D600 Lens: 50mm Fixed Focal Lens Height: 1.5m

Date & Time:25.03.2015-14.57

Angle of view: 53.5 degrees (planar projection)
Principal distance: 812.5mm
Paper size: 841 x 297 mm (half A1)
Correct printed image size: 820 x 260mm