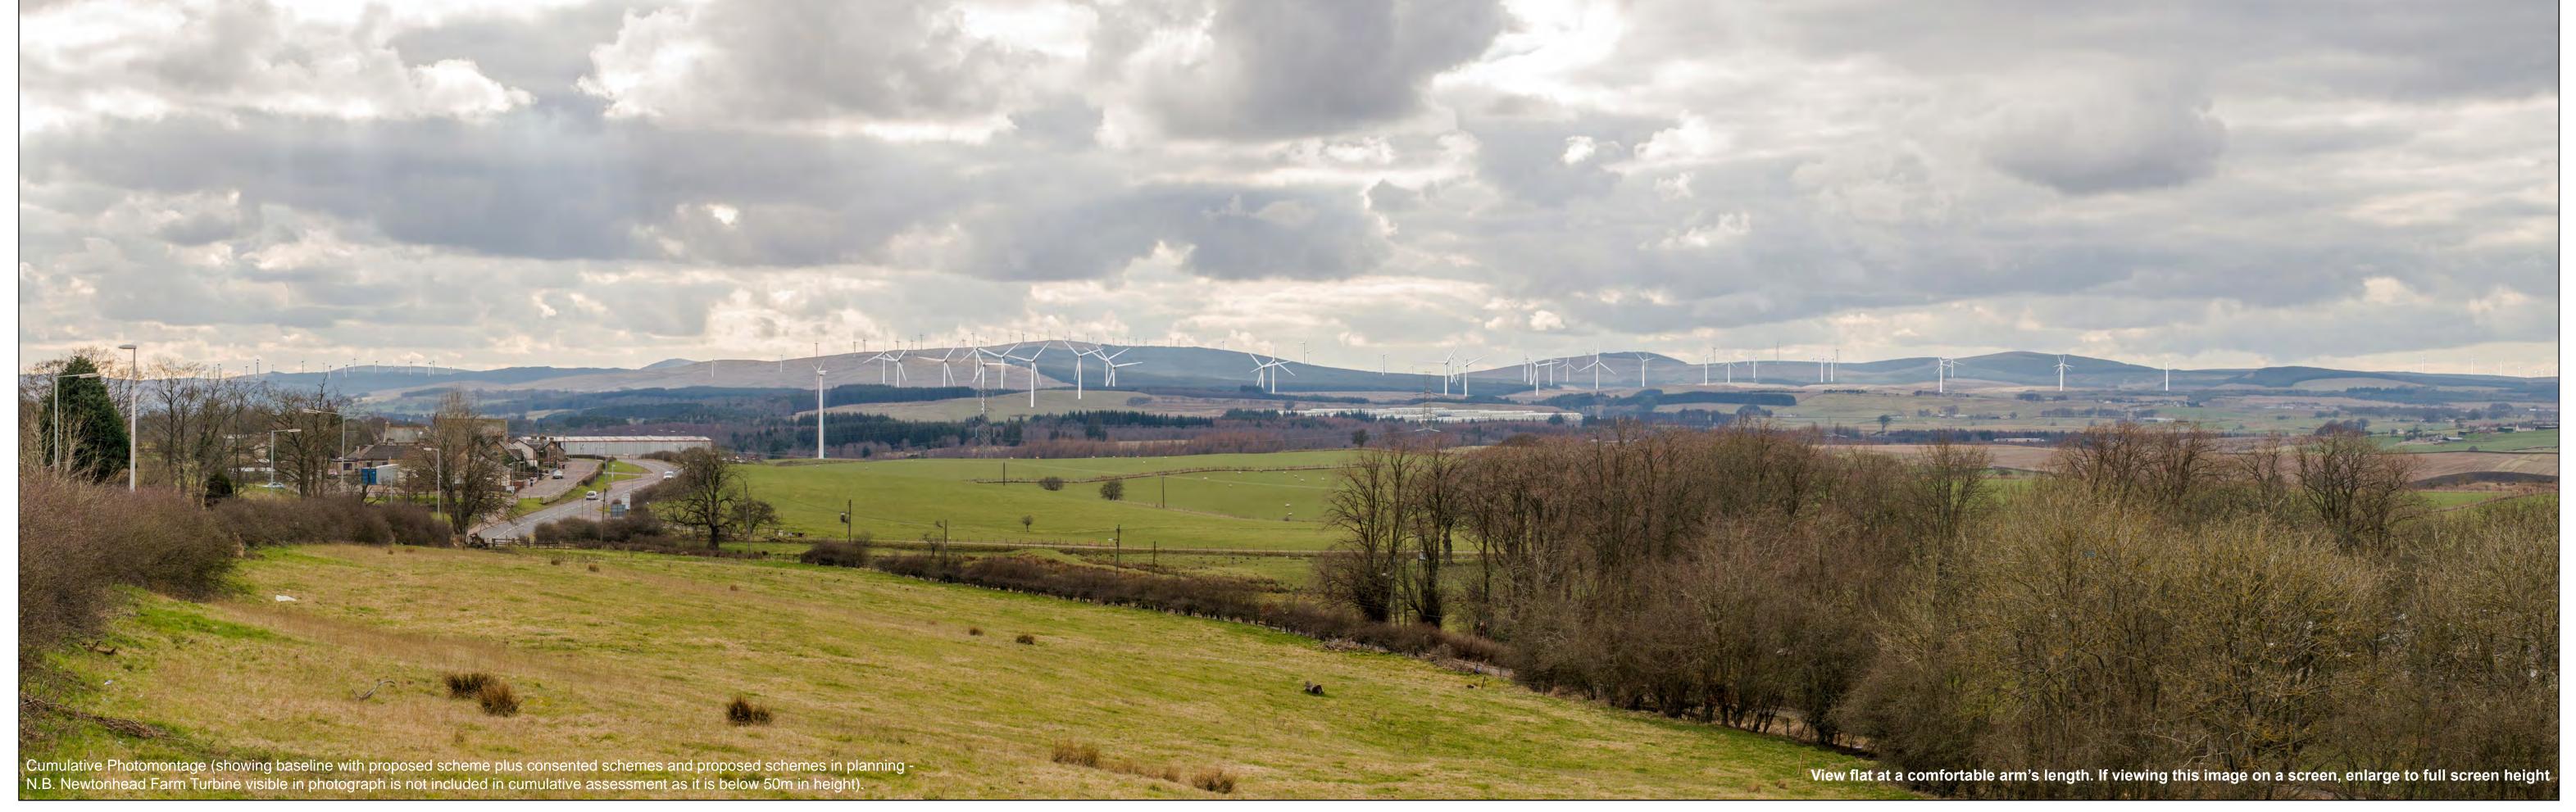

Kype Muir, Ext & South Priorhill

Proposed Douglas West Wind Farm

**Operational Schemes** Consented / Under Construction Schemes

**Proposed Schemes in Planning** 

N.B. Newtonhead Farm Turbine visible in photograph is not included in cumulative assessment as it is below 50m in height.

Camera: Nikon D600 Lens: 50mm Fixed Focal Lens Height: 1.5m

Date & Time:25.03.2015-14.57