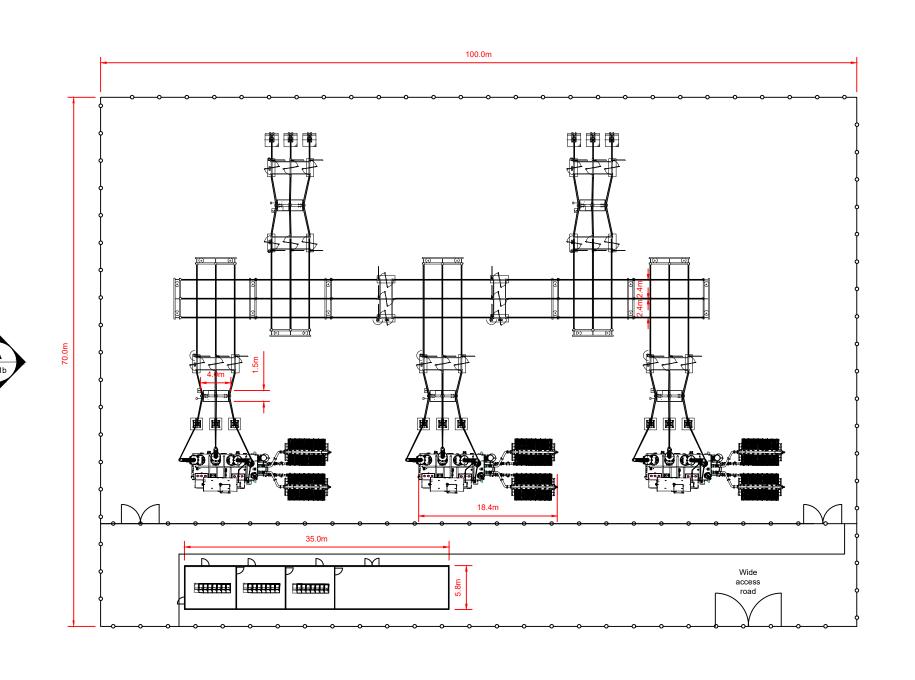

- All dimensions and levels are shown in metres unless noted otherwise.
   Subject to change through detailed design.
   Size, number and location of substation equipment and facilities are indicative only.

Legend:

P0 Initial issue
Rev Amendments 31/01/25 LB MS RA
Date By Chk Auth

www.slrconsulting.com

**3R Energy** 

Hagshaw Energy Cluster - Western Expansion

Figure Title
Proposed Development Substation Compound
Layout

| Designed   N/A   LB   Checked   MS | No.<br>85521.00001 |
|------------------------------------|--------------------|
| 1 11                               | RA Authorised      |
| 01/01/2020 01/01/3                 | 2025 31/01/2025    |