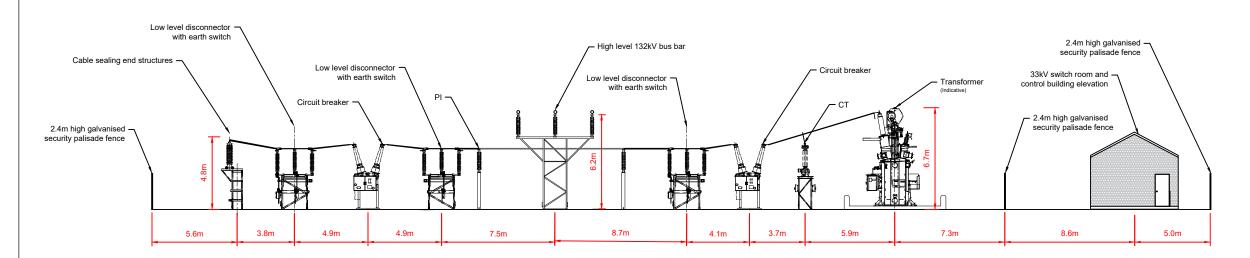

Figure 3.11a P0

Scale 1:500

Section A

33kV switch room and control building elevation

- All dimensions and levels are shown in metres unless noted otherwise.
   Subject to change through detailed design.
   Size, number and location of substation equipment and facilities are

Legend:

P0 Initial issue 31/01/25 LB MS RA Rev Amendments Date By Chk Auth

www.slrconsulting.com

**3R Energy** 

Hagshaw Energy Cluster - Western Expansion

Figure Title
Proposed Development Substation Compound Elevations