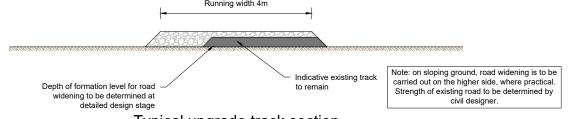

## Typical cut track section

Typical cross-slope cut track section

Typical floated track section

Typical upgrade track section

© This figure and its content are the copyright of SLR Consulting Ltd and

Notes:

- Do not scale from this drawing.
- Subject to change through detailed design.

  Track crossfall, drainage and camber to be determined through detailed
- design.

  4. Track thickness and material makeup to be determined through detailed design
  Track width to increase on bends and passing places.

  - Layout of drainage and cable trenches may vary.

## Legend:

Stone type 1

Subgrade

Soft ground / Peat

Existing surface

Existing ground level

P0 Initial issue 31/01/25 LB MS RA Rev Amendments Date By Chk Auth

www.slrconsulting.com