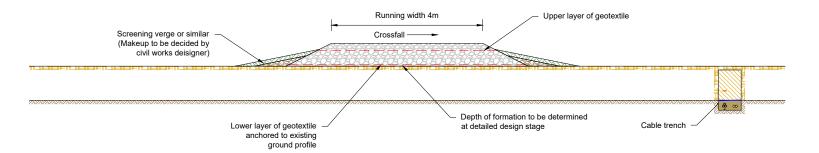

## Typical cut track section

Typical cross-slope cut track section

Typical floated track section

Typical upgrade track section

© This figure and its content are the copyright of SLR Consulting Ltd and

Notes:

- Do not scale from this drawing.
- Subject to change through detailed design.

  Track crossfall, drainage and camber to be determined through detailed
- design.

  4. Track thickness and material makeup to be determined through detailed design
  Track width to increase on bends and passing places.

  - Layout of drainage and cable trenches may vary.

## Legend:

Stone type 1

Subgrade

Soft ground / Peat

Existing surface

Existing ground level

P0 Initial issue 31/01/25 LB MS RA Rev Amendments Date By Chk Auth

www.slrconsulting.com