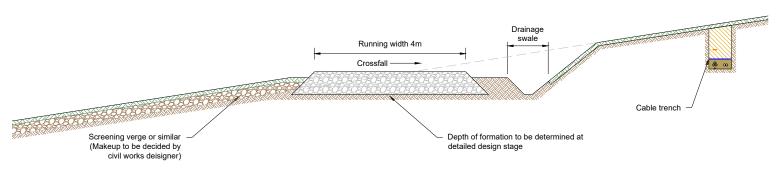

## Typical cut track section

Typical cross-slope cut track section

Typical floated track section

Typical upgrade track section

© This figure and its content are the copyright of SLR Consulting Ltd and

Notes:

- Do not scale from this drawing.
- Subject to change through detailed design.

  Track crossfall, drainage and camber to be determined through detailed
- design.

  4. Track thickness and material makeup to be determined through detailed design
  Track width to increase on bends and passing places.

  - Layout of drainage and cable trenches may vary.

## Legend:

Stone type 1

Subgrade

Soft ground / Peat

Existing surface

Existing ground level

P0 Initial issue 31/01/25 LB MS RA Rev Amendments Date By Chk Auth

www.slrconsulting.com