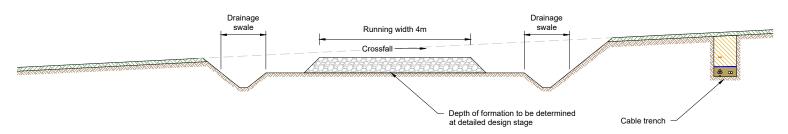

## Typical cut track section

Typical cross-slope cut track section

Typical floated track section

Typical upgrade track section

© This figure and its content are the copyright of SLR Consulting Ltd and

Notes:

- Do not scale from this drawing.
- Subject to change through detailed design.

  Track crossfall, drainage and camber to be determined through detailed
- design.

  4. Track thickness and material makeup to be determined through detailed design
  Track width to increase on bends and passing places.

  - Layout of drainage and cable trenches may vary.

## Legend:

Stone type 1

Subgrade

Soft ground / Peat

Existing surface

Existing ground level

P0 Initial issue 31/01/25 LB MS RA Rev Amendments Date By Chk Auth

www.slrconsulting.com