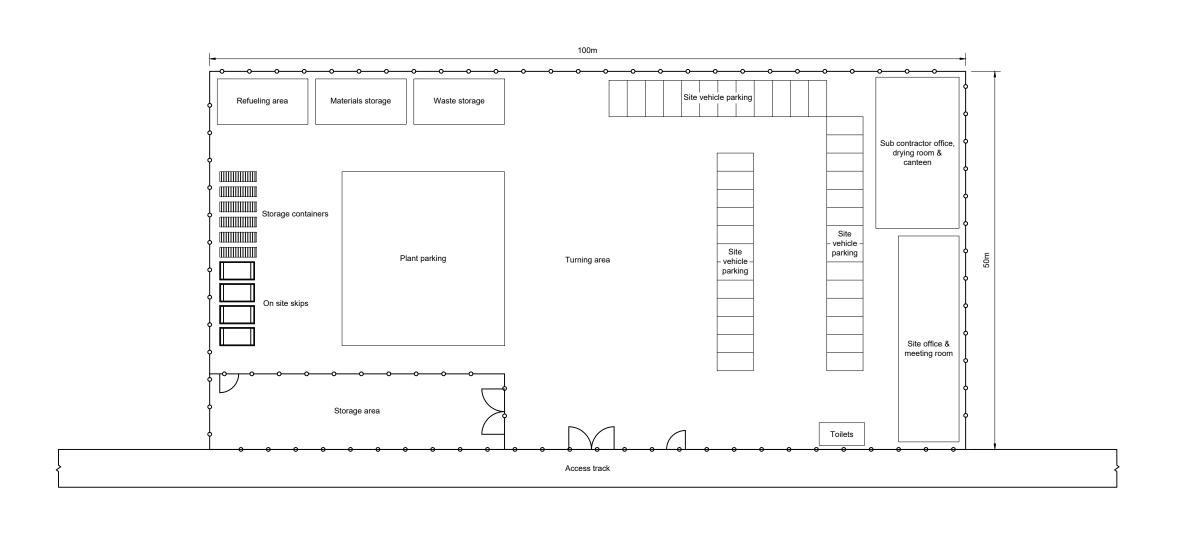

- All dimensions are in metres unless stated otherwise.
   Location of infrastucture inside construction compound are indicative only
- Location or intrastructure inside construction compound are indicative only and are due to change through detailed design.
   Construction compound hardstand to be made up of compacted stone with a layer of geotextile to allow for a free draining surface.
   Conctruction compound to be levelled a maximum gradient decided by civil engineer.

Legend:

P0 Initial issue 31/01/25 LB MS RA Rev Amendments Date By Chk Auth

www.slrconsulting.com

Hagshaw Energy Cluster - Western Expansion

Figure Title Indicative Construction Compound

@ A3 SLR Project No. 405.065521.00001 Scale 1:500 Designed N/A Drawn LB RA Date N/A Figure Number
Figure 3.18