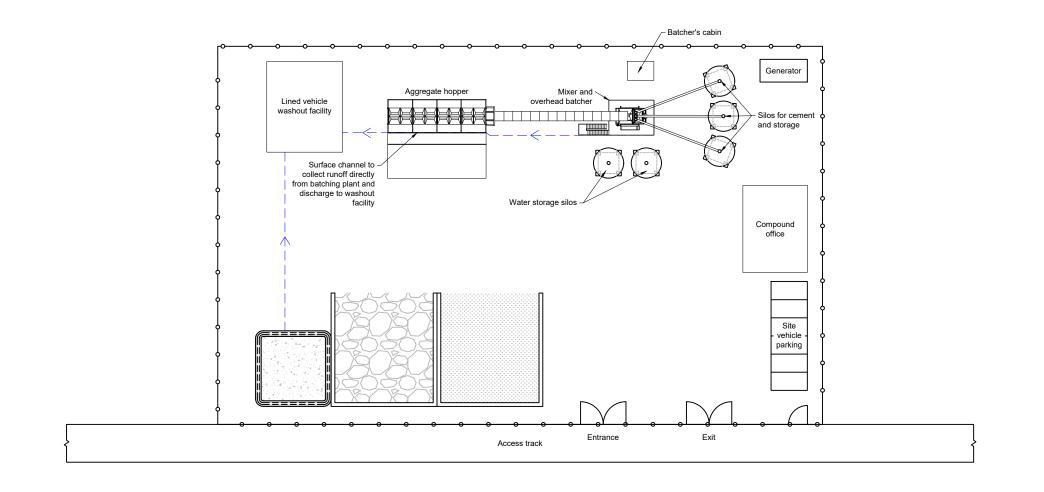

- All dimensions shown are in metres unless stated otherwise.
   Structure to be temporary and to be removed after construction.
   Location of infrastucture inside the compound are indicative only and are due to change through detailed design.
   Drainage arrangements will be confirmed within detailed design.
   Area around and under batching plant to be flat concrete slab with a geogrid layer to allow water to flow through.
   Batching plant setup to be decided during detailed design.

Legend:

Coarse aggregate bin

Fine aggregate bin

Buried drainage leading to wash out facility

P0 Initial issue 31/01/25 LB MS RA Rev Amendments Date By Chk Auth

www.slrconsulting.com

Hagshaw Energy Cluster - Western Expansion

Figure Title Indicative Concrete Batching Plant

Scale 1:500 @ A3 | SLR Project No. 405.065521.00001 Drawn LB N/A MS RA | Date | 31/01/2025 | 31/01/2025 | 31/01/2025 N/A

Figure Number
Figure 3.19

Scale 1:500