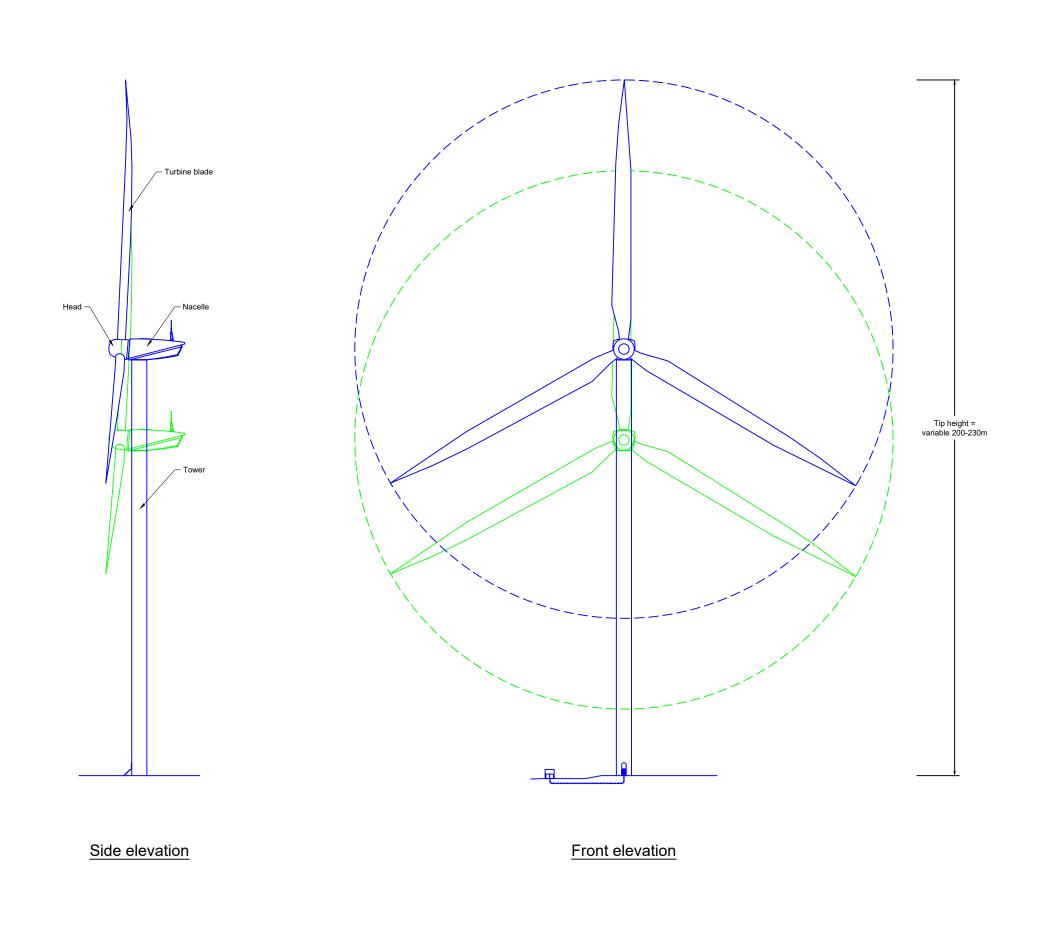

Scale 1:1,250

Turbine

3

4

5

6

10

11

12

13

14 15

16

18

Tip height

230m

230m

230m

230m

230m 230m 230m

230m

230m

230m

230m

230m

230m

230m

230m

- All dimensions are in metres unless stated otherwise.
   All levels are shown in metres above ordnance datum.
   Subject to change through detailed design.
   Actual turbine design may differ in visual appearance.

Legend:

P1 200m turbine and table added to elevation 19/03/25 LB MS RA P0 Initial issue
Rev Amendments 31/01/25 LB MS RA Date By Chk Auth

www.slrconsulting.com

Hagshaw Energy Cluster - Western Expansion

Figure Title Indicative Turbine Elevation