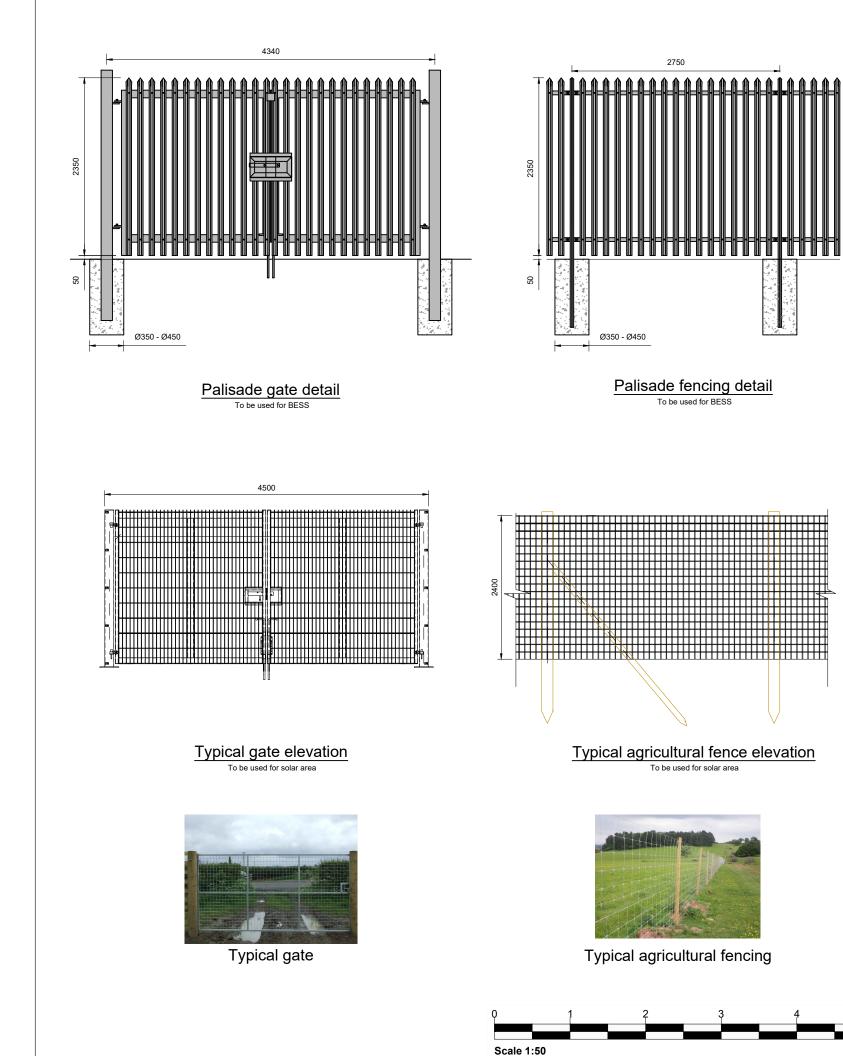

| 2750                                                                                                      | Notes:         1. All dimensions are in milimeters unless stated otherwise.         2. Do not scale from this drawing.         3. Subject to change through detailed design.                                                                     |
|-----------------------------------------------------------------------------------------------------------|--------------------------------------------------------------------------------------------------------------------------------------------------------------------------------------------------------------------------------------------------|
|                                                                                                           | Legend:                                                                                                                                                                                                                                          |
| sade fencing detail<br>To be used for BESS                                                                |                                                                                                                                                                                                                                                  |
|                                                                                                           | P1       Updated to include agricultural fencing detail       31/03/25       LB       MS       RA         P0       Initial issue       31/01/25       LB       MS       RA         Rev       Amendments       Date       By       Chk       Auth |
|                                                                                                           | *SLR                                                                                                                                                                                                                                             |
| gricultural fence elevation<br>To be used for solar area                                                  | www.slrconsulting.com                                                                                                                                                                                                                            |
|                                                                                                           | Project<br>Hagshaw Energy Cluster - Western Expansion                                                                                                                                                                                            |
|                                                                                                           | Figure Title Indicative CCTV and Fence Elevation                                                                                                                                                                                                 |
| agricultural fencing                                                                                      | Scale         @ A3         SLR Project No.           1:50         @ A3         405.065521.00001           Designed         Drawn         Checked         Authorised           N/A         LB         Checked         RA                          |
| 2 3 4 5m                                                                                                  | Date         Date         Date           N/A         19/03/2025         19/03/2025         Date           Figure Number         Rev.         P0                                                                                                  |
| © This floure and its content are the copyright of SLR Consulting Ltd and may not be reproduced or amende | d except by prior written permission. SLR Consulting Ltd accepts no liability for any amendments made by other persons.                                                                                                                          |