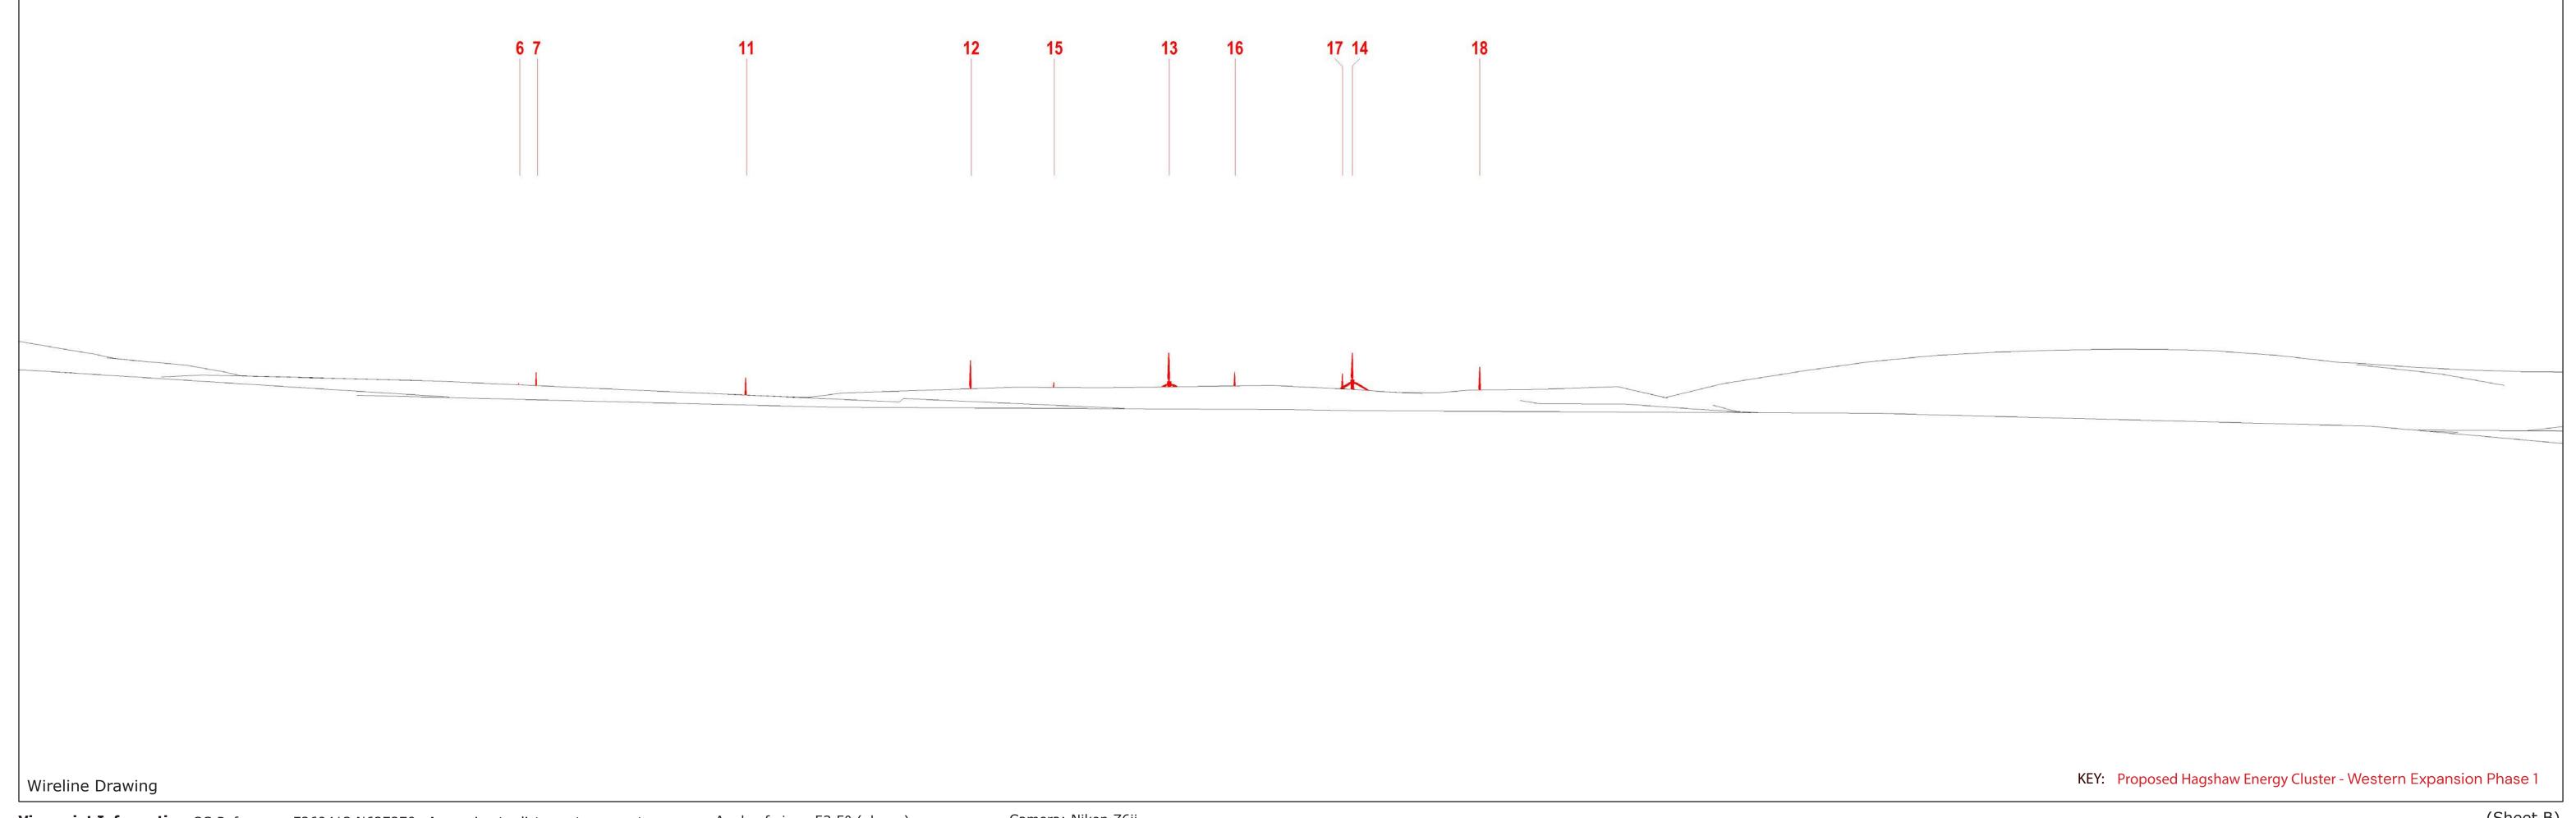

**Viewpoint Information** OS Reference: E269413 N627270 Approximate distance to nearest infrastructure: 1,994m Bearing to centre of photograph: 7.62° Hagshaw Energy Cluster - Western Expansion Phase

Angle of view: 53.5° (planar)

Principal distance: 812.5mm

Paper size: 841 x 297 mm (half A1)

Correct printed image size: 820 x 260mm

Camera: Nikon Z6ii

Lens: 50mm Fixed Focal Lens

Height: 1.5m

Date & Time: 11/11/2024 12:30

(Sheet C) Figure 5.29 - Viewpoint 2: Victory Park, Muirkirk Drawing number P21-2921.101