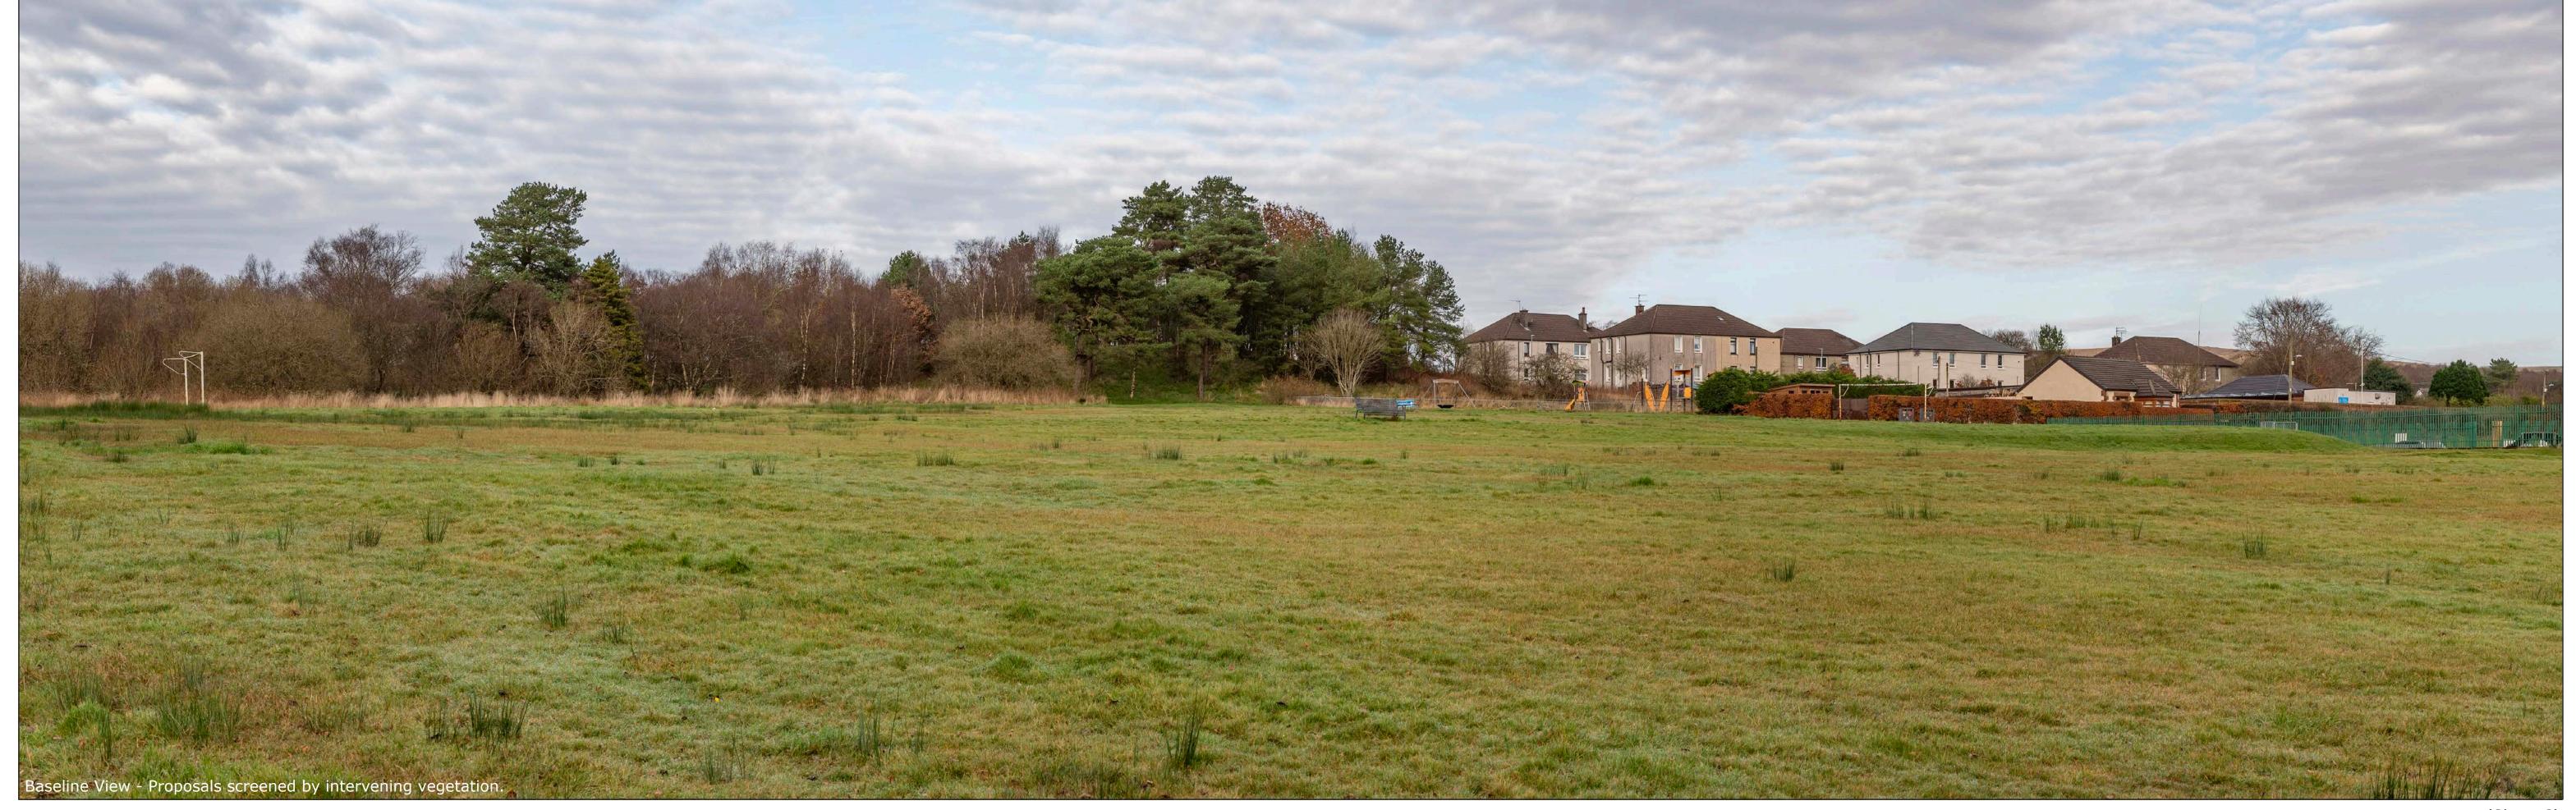

Bearing to centre of photograph: 7.62° Hagshaw Energy Cluster - Western Expansion Phase 1

Paper size: 841 x 297 mm (half A1) Height: 1.5m

Correct printed image size: 820 x 260mm Date & Time: 11/11/2024 12:30

Drawing number P21-2921.101

**Viewpoint Information** OS Reference: E269413 N627270 Approximate distance to nearest infrastructure: 1,994m

Bearing to centre of photograph: 7.62°

Angle of view: 53.5° (planar) Principal distance: 812.5mm Paper size: 841 x 297 mm (half A1) Height: 1.5m

Correct printed image size: 820 x 260mm Date & Time: 11/11/2024 12:30

Camera: Nikon Z6ii Lens: 50mm Fixed Focal Lens

浆SLR 3R Energy

(Sheet B) Figure 5.29 - Viewpoint 2: Victory Park, Muirkirk Drawing number P21-2921.101