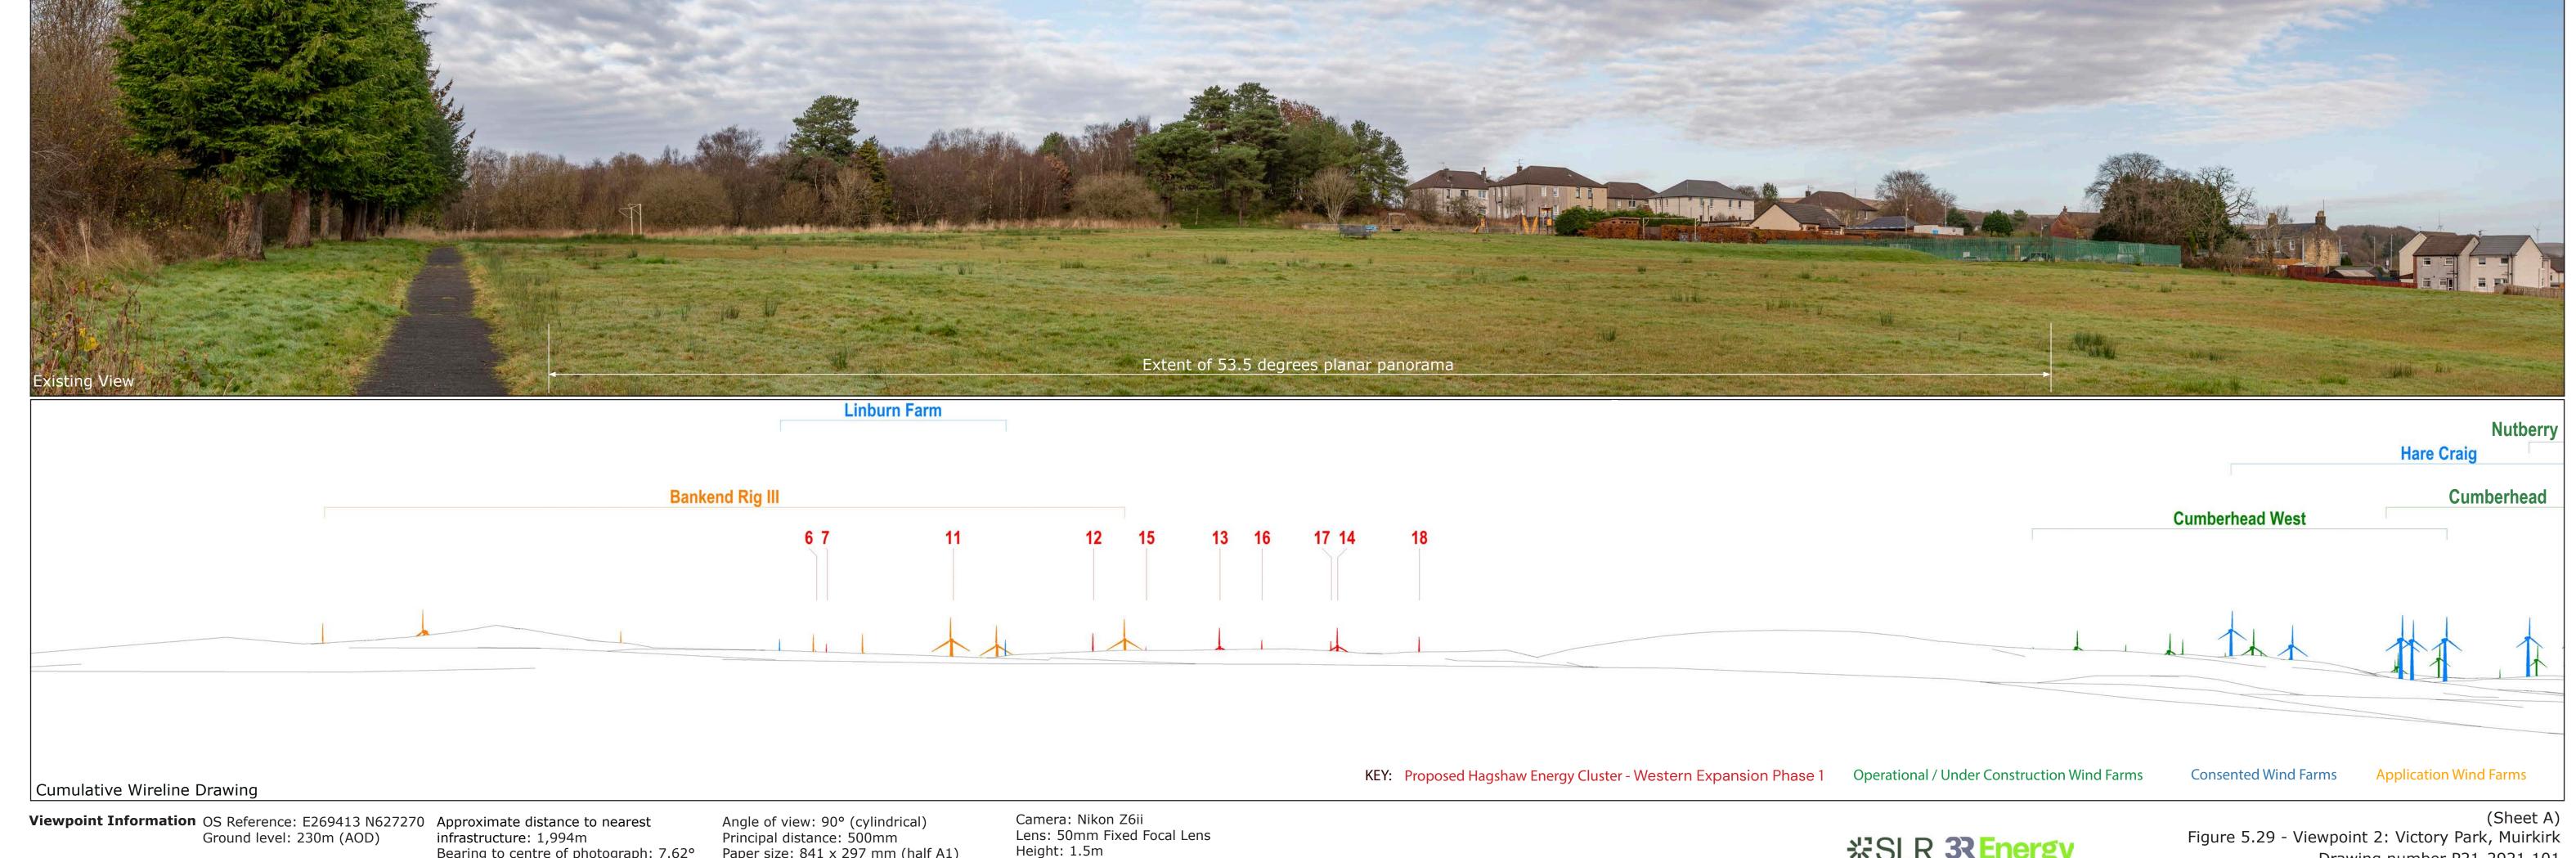

Bearing to centre of photograph: 7.62° Hagshaw Energy Cluster - Western Expansion Phase 1

Paper size: 841 x 297 mm (half A1) Height: 1.5m

Correct printed image size: 820 x 260mm Date & Time: 11/11/2024 12:30

Drawing number P21-2921.101

**Viewpoint Information** OS Reference: E269413 N627270 Approximate distance to nearest infrastructure: 1,994m

Bearing to centre of photograph: 7.62°

Angle of view: 53.5° (planar) Principal distance: 812.5mm Paper size: 841 x 297 mm (half A1) Height: 1.5m

Correct printed image size: 820 x 260mm Date & Time: 11/11/2024 12:30

Camera: Nikon Z6ii Lens: 50mm Fixed Focal Lens

浆SLR 3R Energy

(Sheet B) Figure 5.29 - Viewpoint 2: Victory Park, Muirkirk Drawing number P21-2921.101