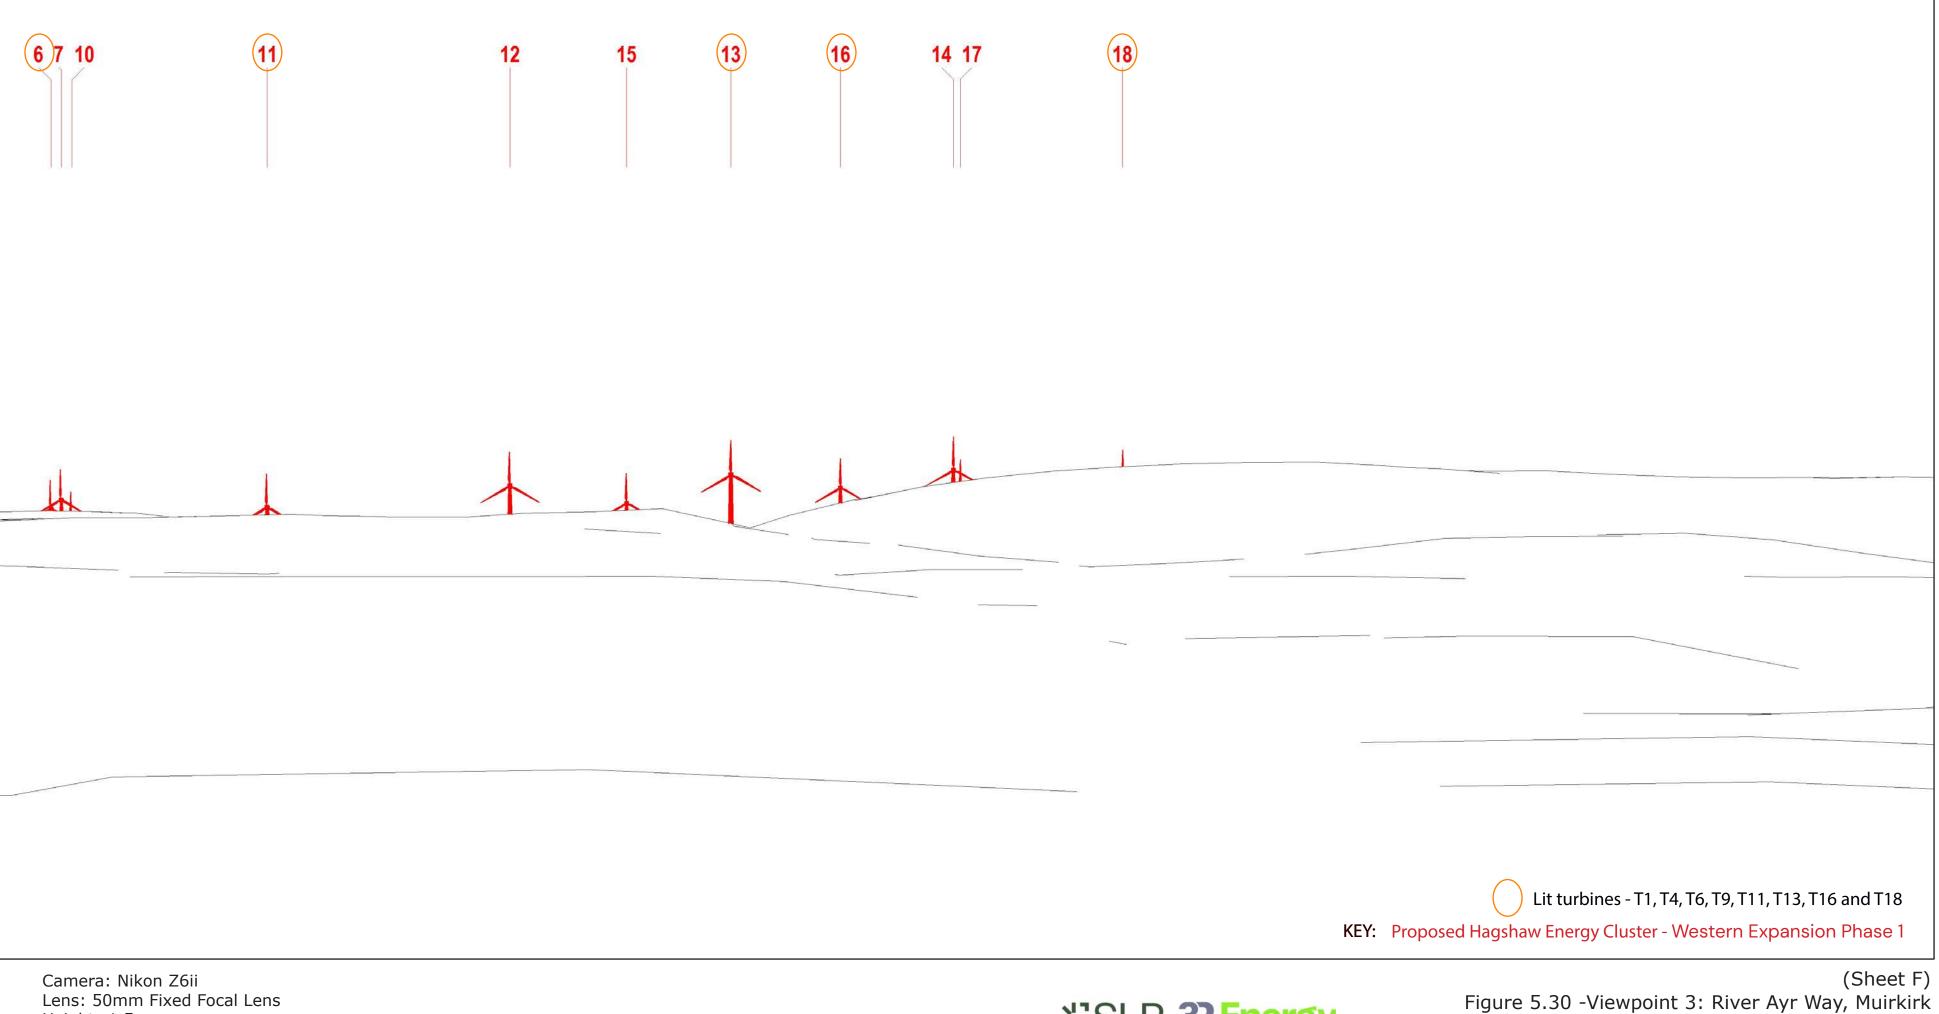

Hagshaw Energy Cluster - Western Expansion Phase 1

岩SLR 3R Energy

(Sheet D) Figure 5.30 -Viewpoint 3: River Ayr Way, Muirkirk Drawing number P21-2921.102

Bearing to centre of photograph: 354.6° Hagshaw Energy Cluster - Western Expansion Phase 1

Lens: 50mm Fixed Focal Lens Paper size: 841 x 297 mm (half A1)Height: 1.5mCorrect printed image size: 820 x 260mmDate & Time: 11/11/2024 11:55

₩SLR 3REnergy

Figure 5.30 -Viewpoint 3: River Ayr Way, Muirkirk Drawing number P21-2921.102