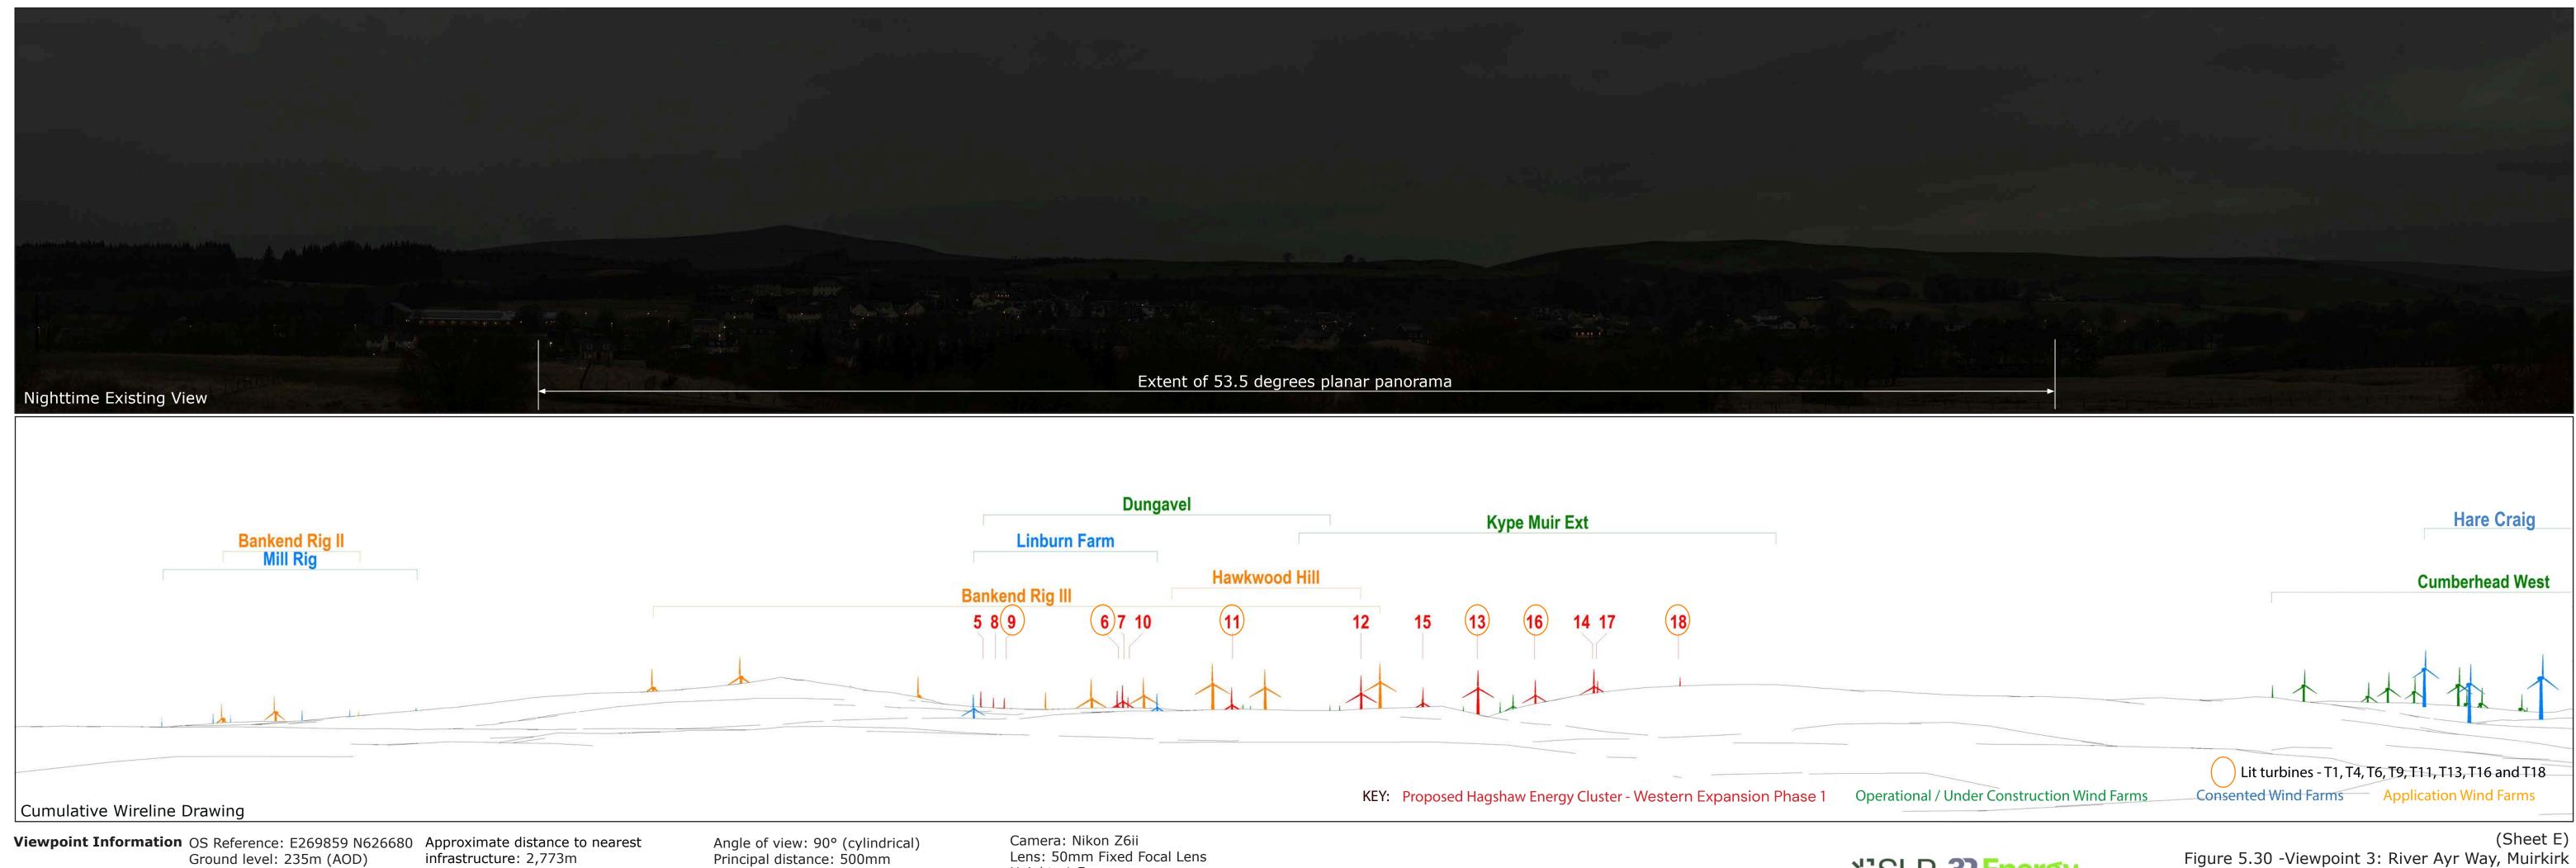

Hagshaw Energy Cluster - Western Expansion Phase 1

Angle of view: 90° (cylindrical) Principal distance: 500mm

Bearing to centre of photograph: 354.6°

Camera: Nikon Z6ii Lens: 50mm Fixed Focal Lens Paper size: 841 x 297 mm (half A1)Height: 1.5mCorrect printed image size: 820 x 260mmDate & Time: 11/11/2024 11:55

## ₩SLR **3** Energy

(Sheet A) Figure 5.30 -Viewpoint 3: River Ayr Way, Muirkirk Drawing number P21-2921.102

|                          |                                                                   | 5 8 9                                                                                                                                         | 6 7 10 1                                                                                      | 1 |
|--------------------------|-------------------------------------------------------------------|-----------------------------------------------------------------------------------------------------------------------------------------------|-----------------------------------------------------------------------------------------------|---|
|                          |                                                                   |                                                                                                                                               |                                                                                               |   |
|                          |                                                                   |                                                                                                                                               |                                                                                               |   |
| Ground level: 235m (AOD) | infrastructure: 2,773m<br>Bearing to centre of photograph: 354.6° | Angle of view: 53.5° (planar)<br>Principal distance: 812.5mm<br>Paper size: 841 x 297 mm (half A1)<br>Correct printed image size: 820 x 260mm | Camera: Nikon Z6ii<br>Lens: 50mm Fixed Focal Ler<br>Height: 1.5m<br>Date & Time: 11/11/2024 1 |   |