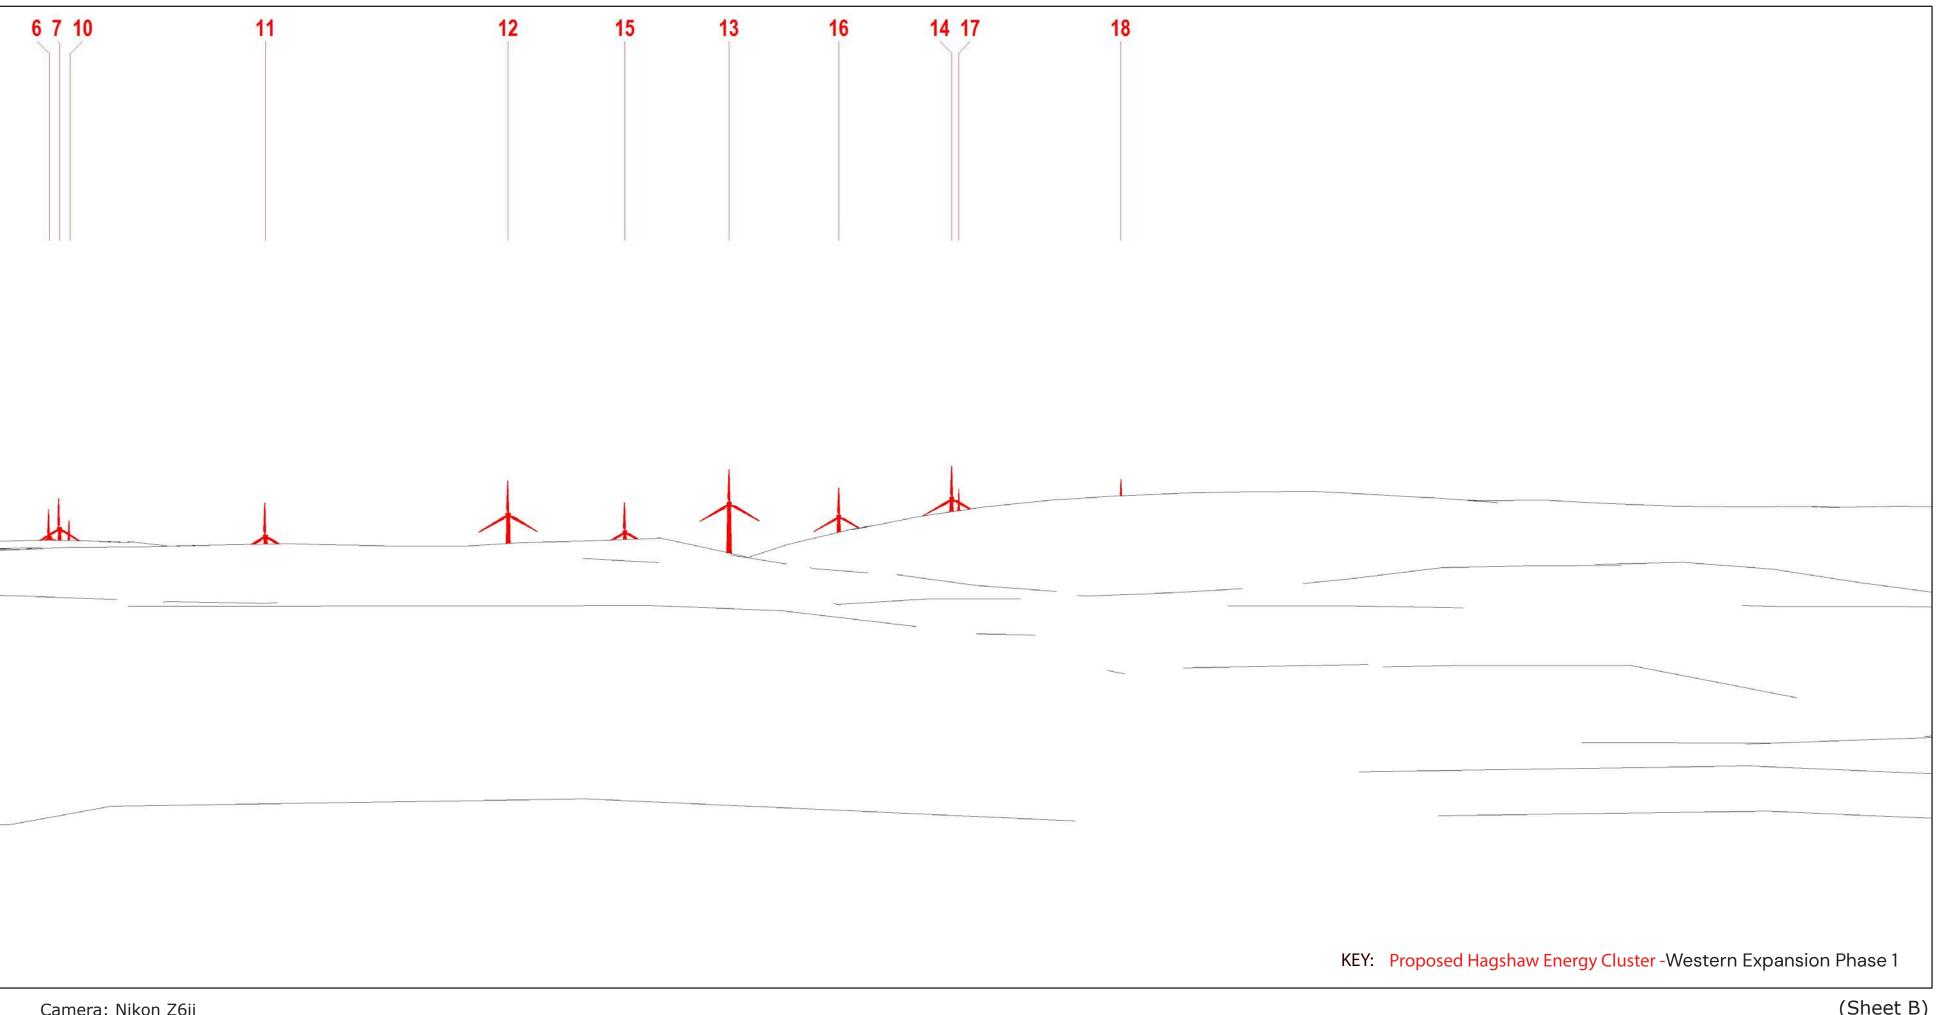

(Sheet B) Figure 5.30 -Viewpoint 3: River Ayr Way, Muirkirk Drawing number P21-2921.102

Viewpoint InformationOS Reference: E269859 N626680<br/>Ground level: 235m (AOD)Approximate distance to nearest<br/>infrastructure: 2,773m<br/>Bearing to centre of photograph: 354.6°Hagshaw Energy Cluster - Western Expansion Phase1

Angle of view: 53.5° (planar)Camera: Nikon Z6iiPrincipal distance: 812.5mmLens: 50mm Fixed Focal LensPaper size: 841 x 297 mm (half A1)Height: 1.5mCorrect printed image size: 820 x 260mmDate & Time: 11/11/2024 11:55