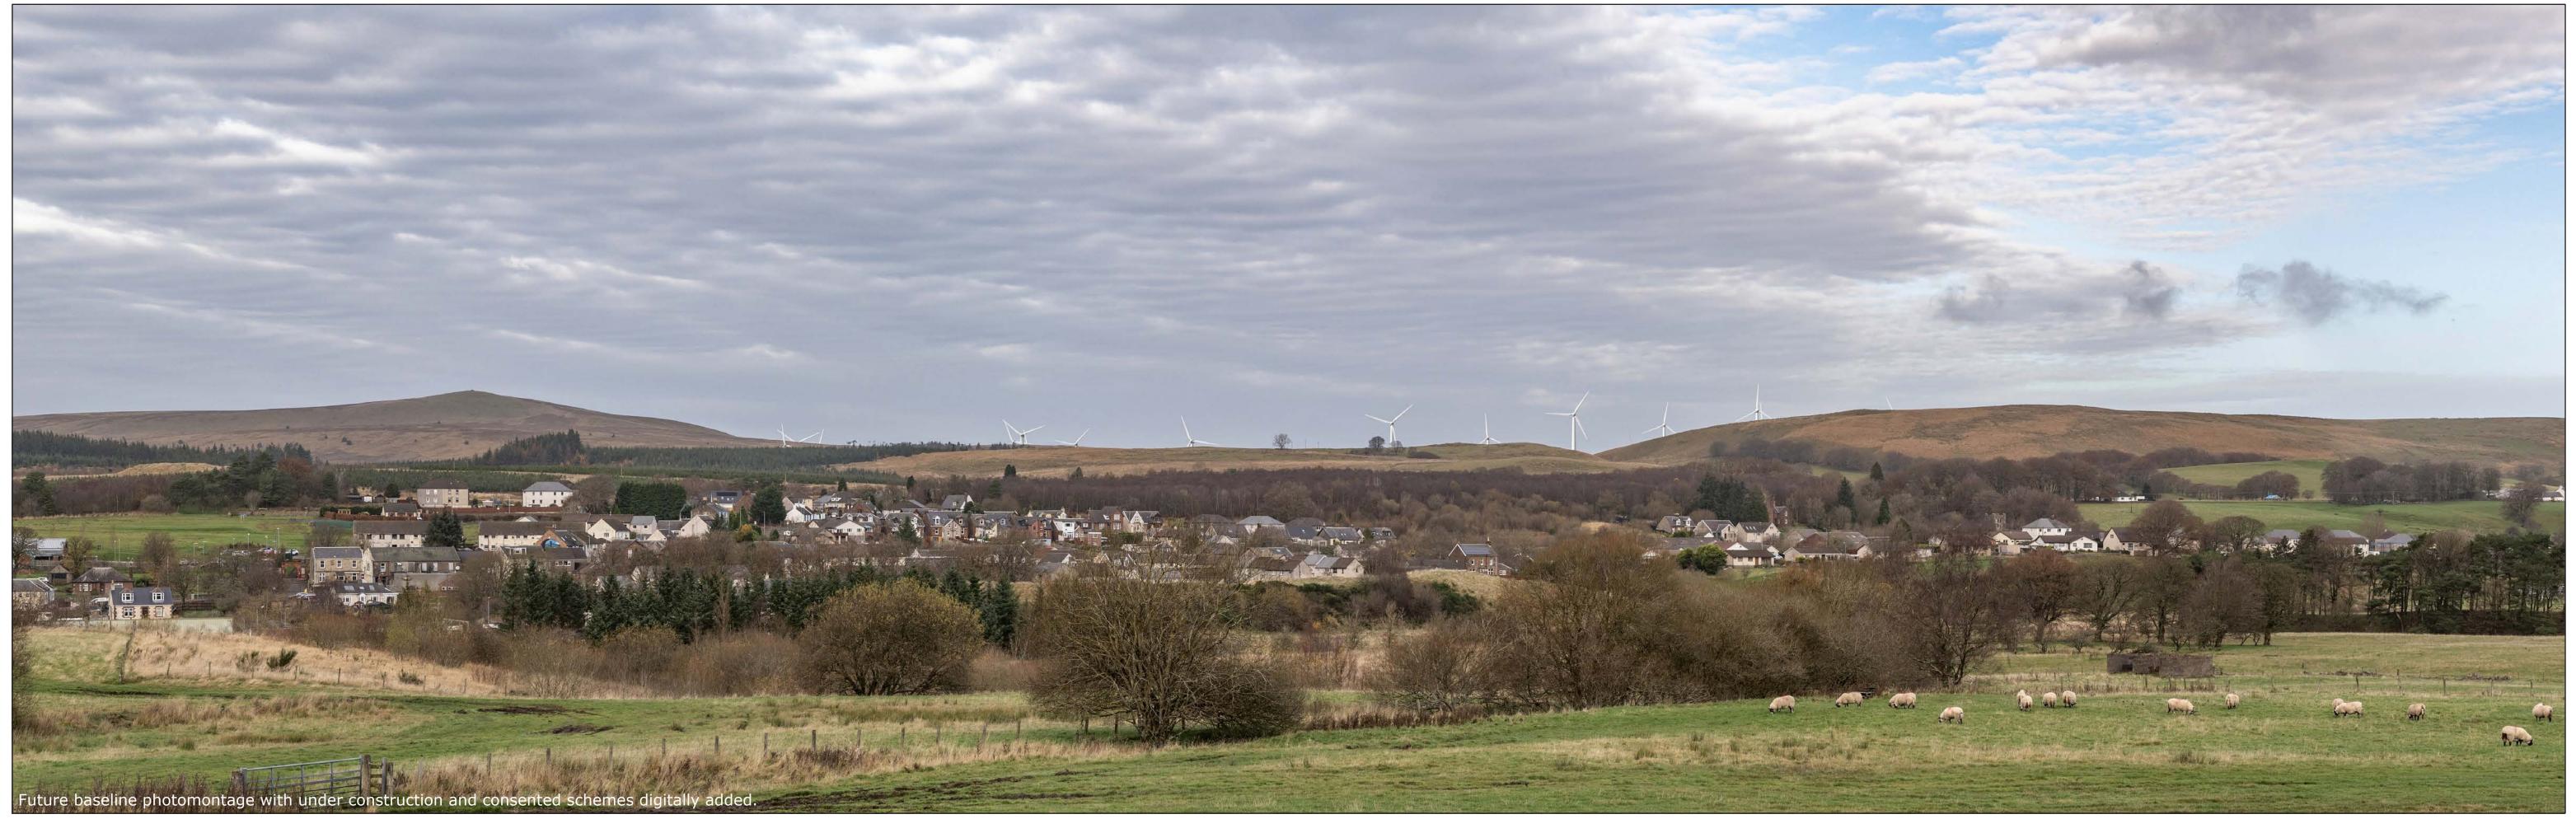

Hagshaw Energy Cluster - Western Expansion Phase 1

岩SLR 3R Energy

(Sheet D) Figure 5.30 -Viewpoint 3: River Ayr Way, Muirkirk Drawing number P21-2921.102

Bearing to centre of photograph: 354.6° Hagshaw Energy Cluster - Western Expansion Phase 1

Lens: 50mm Fixed Focal Lens Paper size: 841 x 297 mm (half A1)Height: 1.5mCorrect printed image size: 820 x 260mmDate & Time: 11/11/2024 11:55

₩SLR 3REnergy

Figure 5.30 -Viewpoint 3: River Ayr Way, Muirkirk Drawing number P21-2921.102