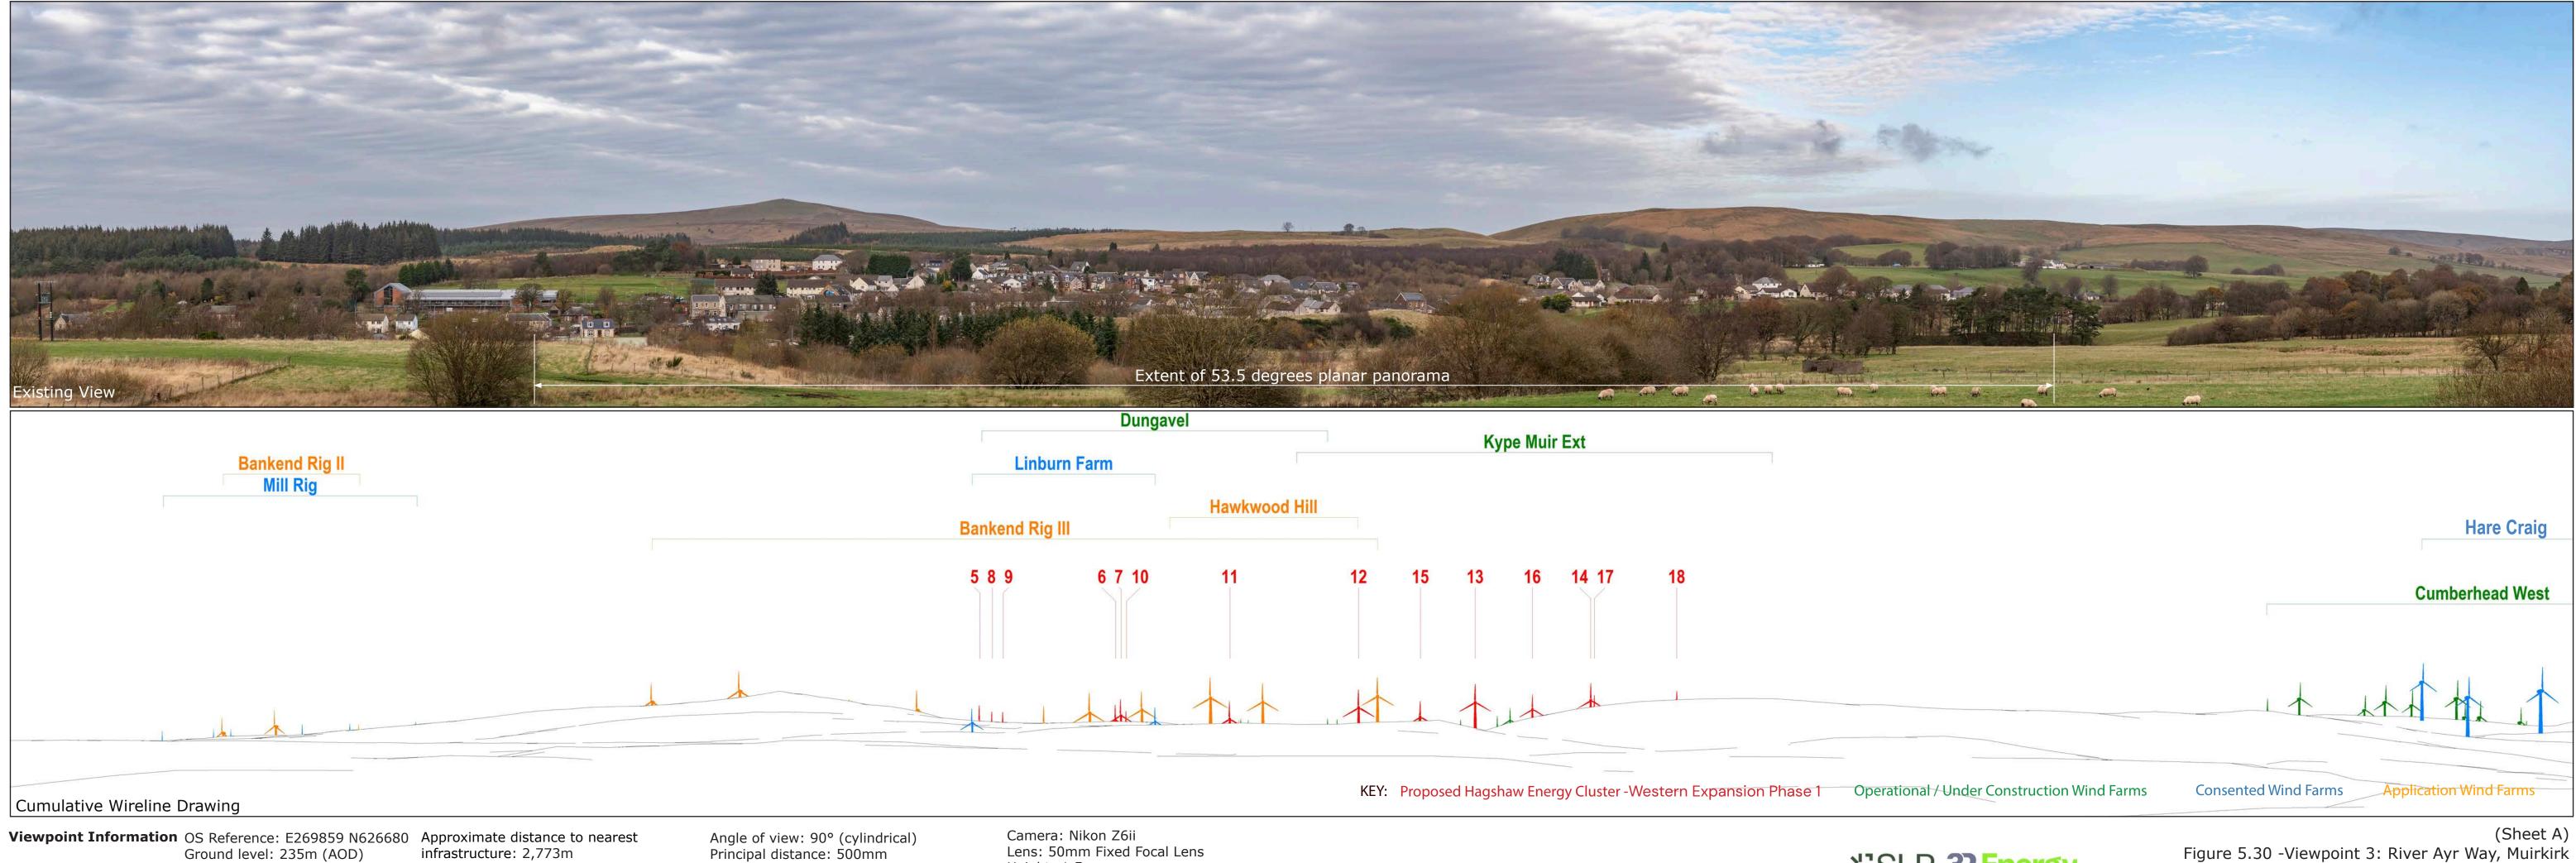

Hagshaw Energy Cluster - Western Expansion Phase 1

Angle of view: 90° (cylindrical) Principal distance: 500mm

Bearing to centre of photograph: 354.6°

Camera: Nikon Z6ii Lens: 50mm Fixed Focal Lens Paper size: 841 x 297 mm (half A1)Height: 1.5mCorrect printed image size: 820 x 260mmDate & Time: 11/11/2024 11:55

## ₩SLR **3** Energy

(Sheet A) Figure 5.30 -Viewpoint 3: River Ayr Way, Muirkirk Drawing number P21-2921.102

|                          |                                                                   | 5 8 9                                                                                                                                         | 6 7 10 1                                                                                      | 1 |
|--------------------------|-------------------------------------------------------------------|-----------------------------------------------------------------------------------------------------------------------------------------------|-----------------------------------------------------------------------------------------------|---|
|                          |                                                                   |                                                                                                                                               |                                                                                               |   |
|                          |                                                                   |                                                                                                                                               |                                                                                               |   |
| Ground level: 235m (AOD) | infrastructure: 2,773m<br>Bearing to centre of photograph: 354.6° | Angle of view: 53.5° (planar)<br>Principal distance: 812.5mm<br>Paper size: 841 x 297 mm (half A1)<br>Correct printed image size: 820 x 260mm | Camera: Nikon Z6ii<br>Lens: 50mm Fixed Focal Ler<br>Height: 1.5m<br>Date & Time: 11/11/2024 1 |   |