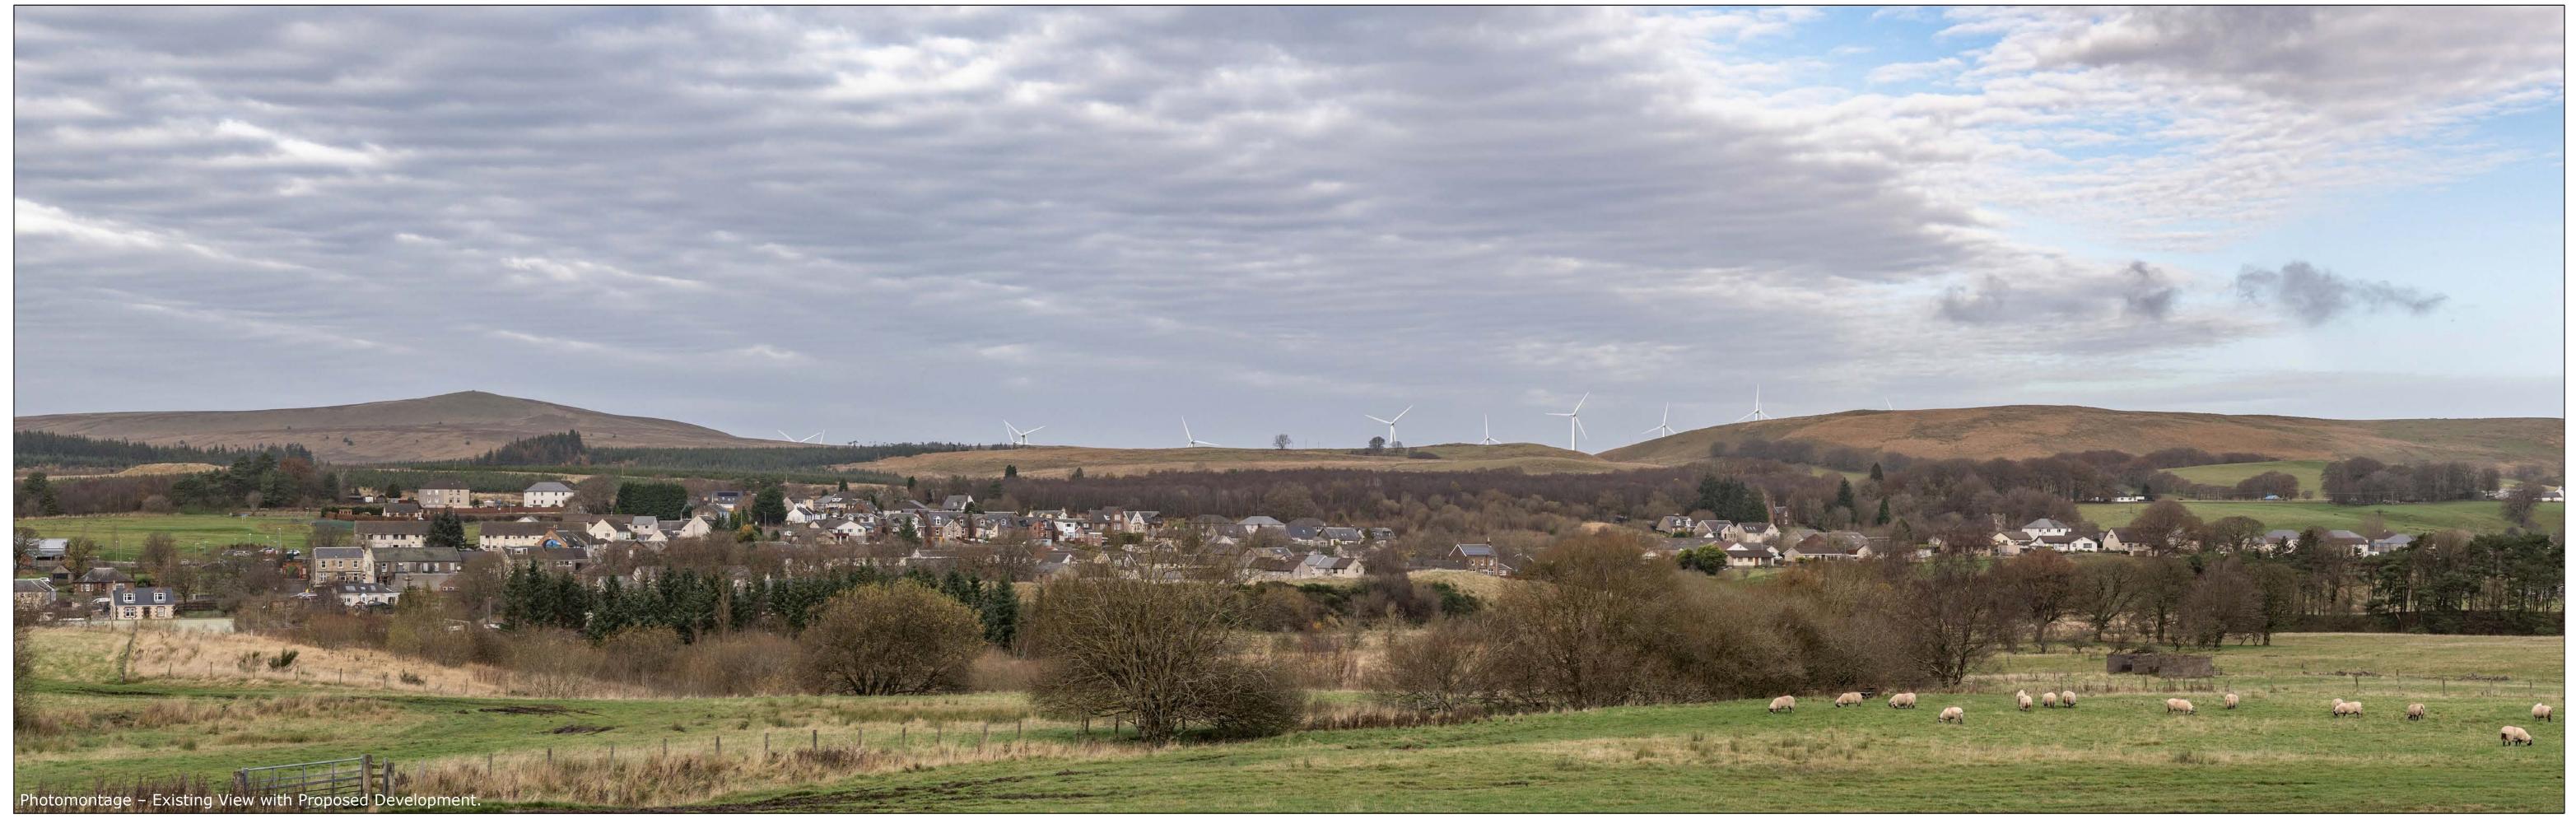

岩SLR 3R Energy

(Sheet C) Figure 5.30 -Viewpoint 3: River Ayr Way, Muirkirk Drawing number P21-2921.102

Viewpoint InformationOS Reference: E269859 N626680Approximate distance to nearestGround level: 235m (AOD)infrastructure: 2,773m

Bearing to centre of photograph: 354.6°

Angle of view: 53.5° (planar)Camera: Nikon Z6iiPrincipal distance: 812.5mmLens: 50mm Fixed Focal LensPaper size: 841 x 297 mm (half A1)Height: 1.5mCorrect printed image size: 820 x 260mmDate & Time: 11/11/2024 11:55