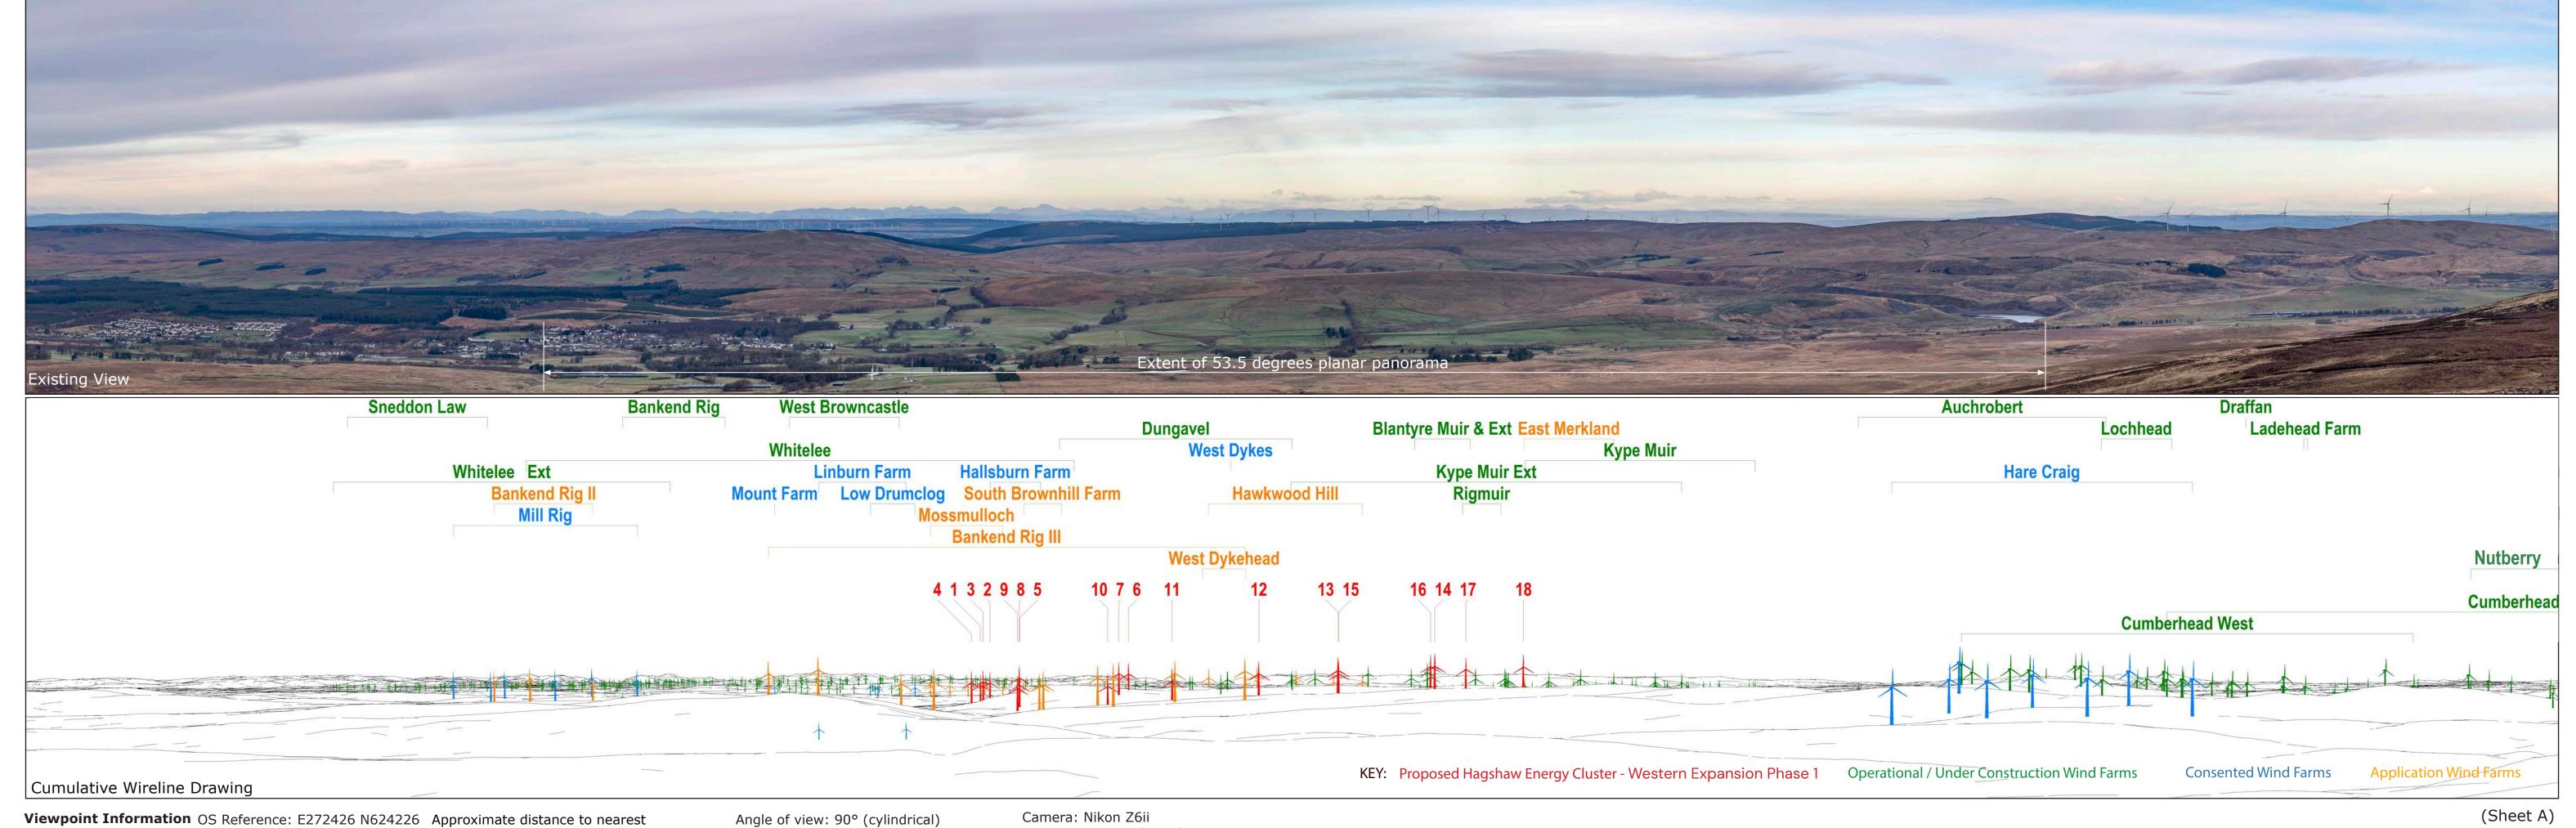

**Viewpoint Information** OS Reference: E272426 N624226 Approximate distance to nearest Ground level: 586m (AOD) infrastructure: 6,060m

Bearing to centre of photograph: 344.5° Hagshaw Energy Cluster - Western Expansion Phase 1

Angle of view: 90° (cylindrical) Principal distance: 500mm

Lens: 50mm Fixed Focal Lens Paper size: 841 x 297 mm (half A1) Height: 1.5m

Correct printed image size: 820 x 260mm Date & Time: 19/11/2024 11:45

浆SLR 3R Energy

Figure 5.31 - Viewpoint 4: Cairn Table Drawing number P21-2921.103

**Viewpoint Information** OS Reference: E272426 N624226 Approximate distance to nearest infrastructure: 6,060m Bearing to centre of photograph: 344.5° Hagshaw Energy Cluster - Western Expansion Phase