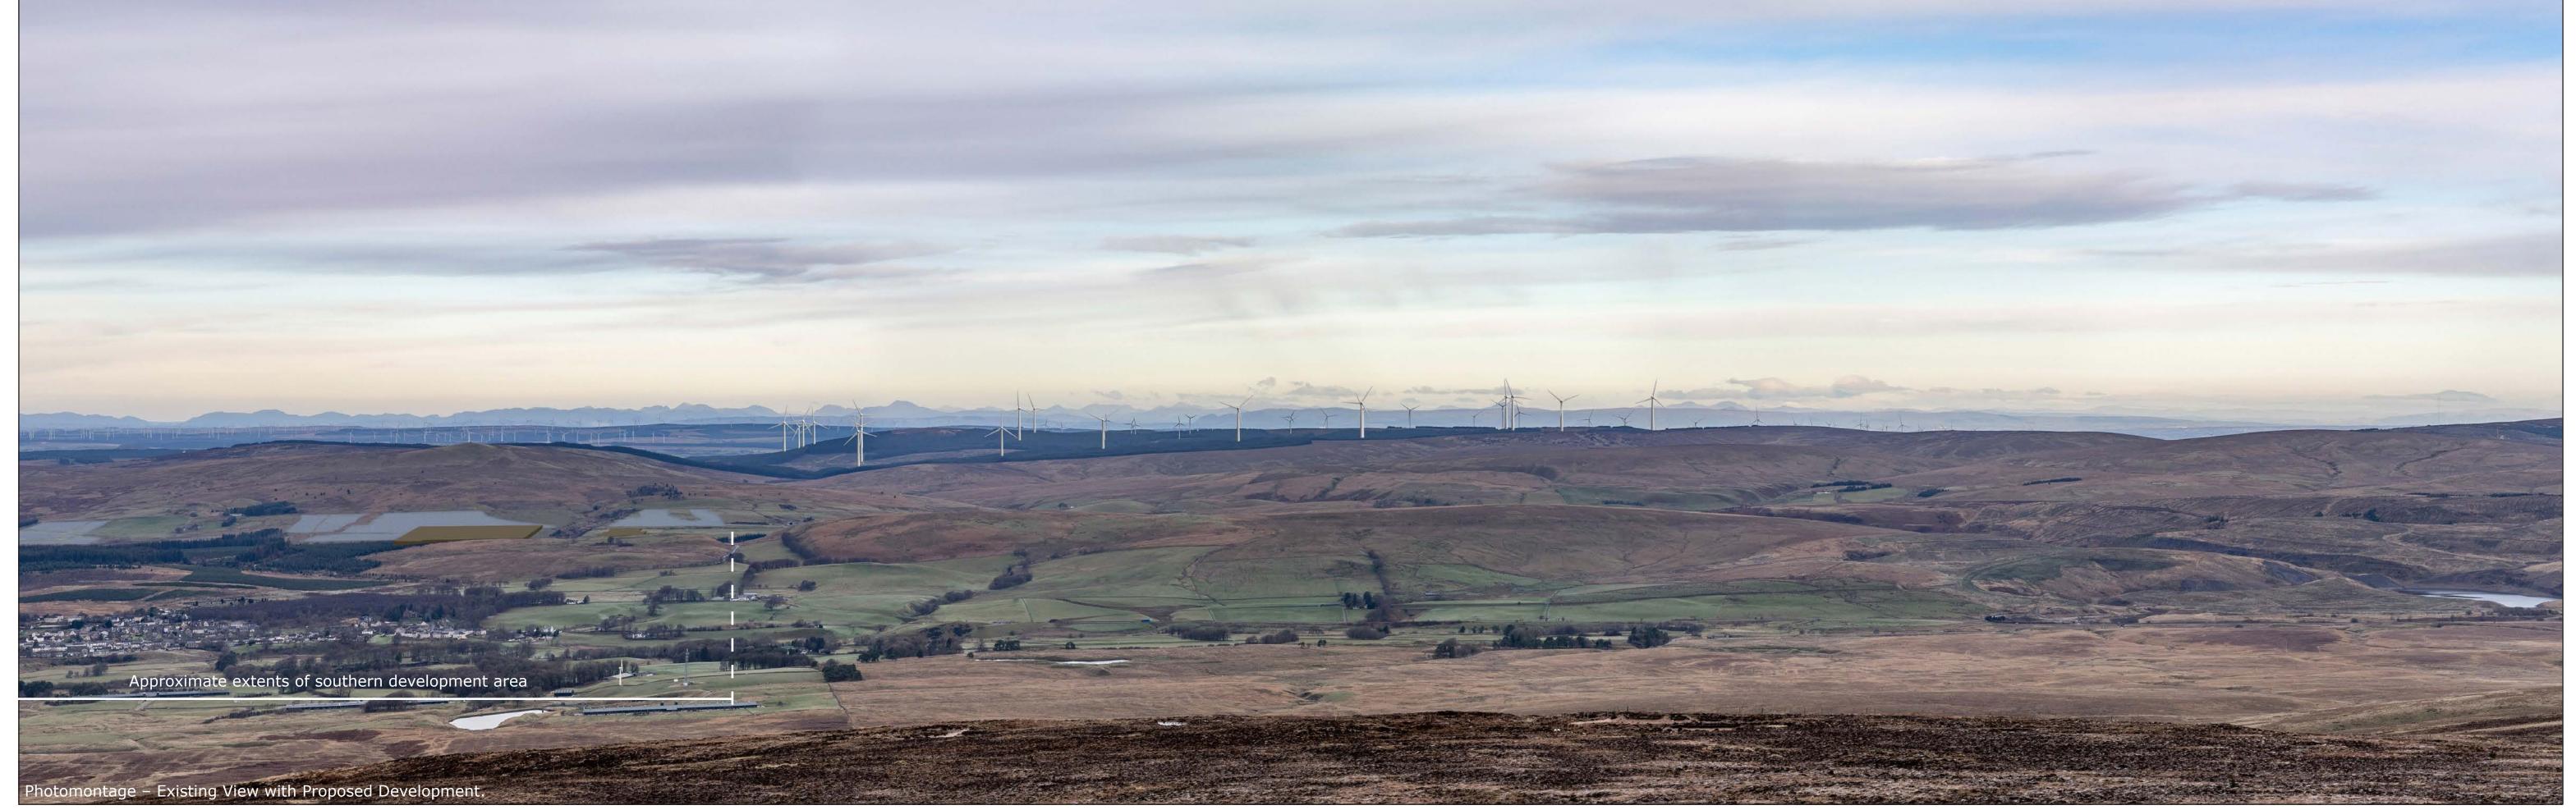

Camera: Nikon Z6ii Lens: 50mm Fixed Focal Lens Height: 1.5m Date & Time: 19/11/2024 11:45

(Sheet C) Figure 5.31 - Viewpoint 4: Cairn Table Drawing number P21-2921.103

**Viewpoint Information** OS Reference: E272426 N624226 Approximate distance to nearest infrastructure: 6,060m Bearing to centre of photograph: 344.5° Hagshaw Energy Cluster - Western Expansion Phase