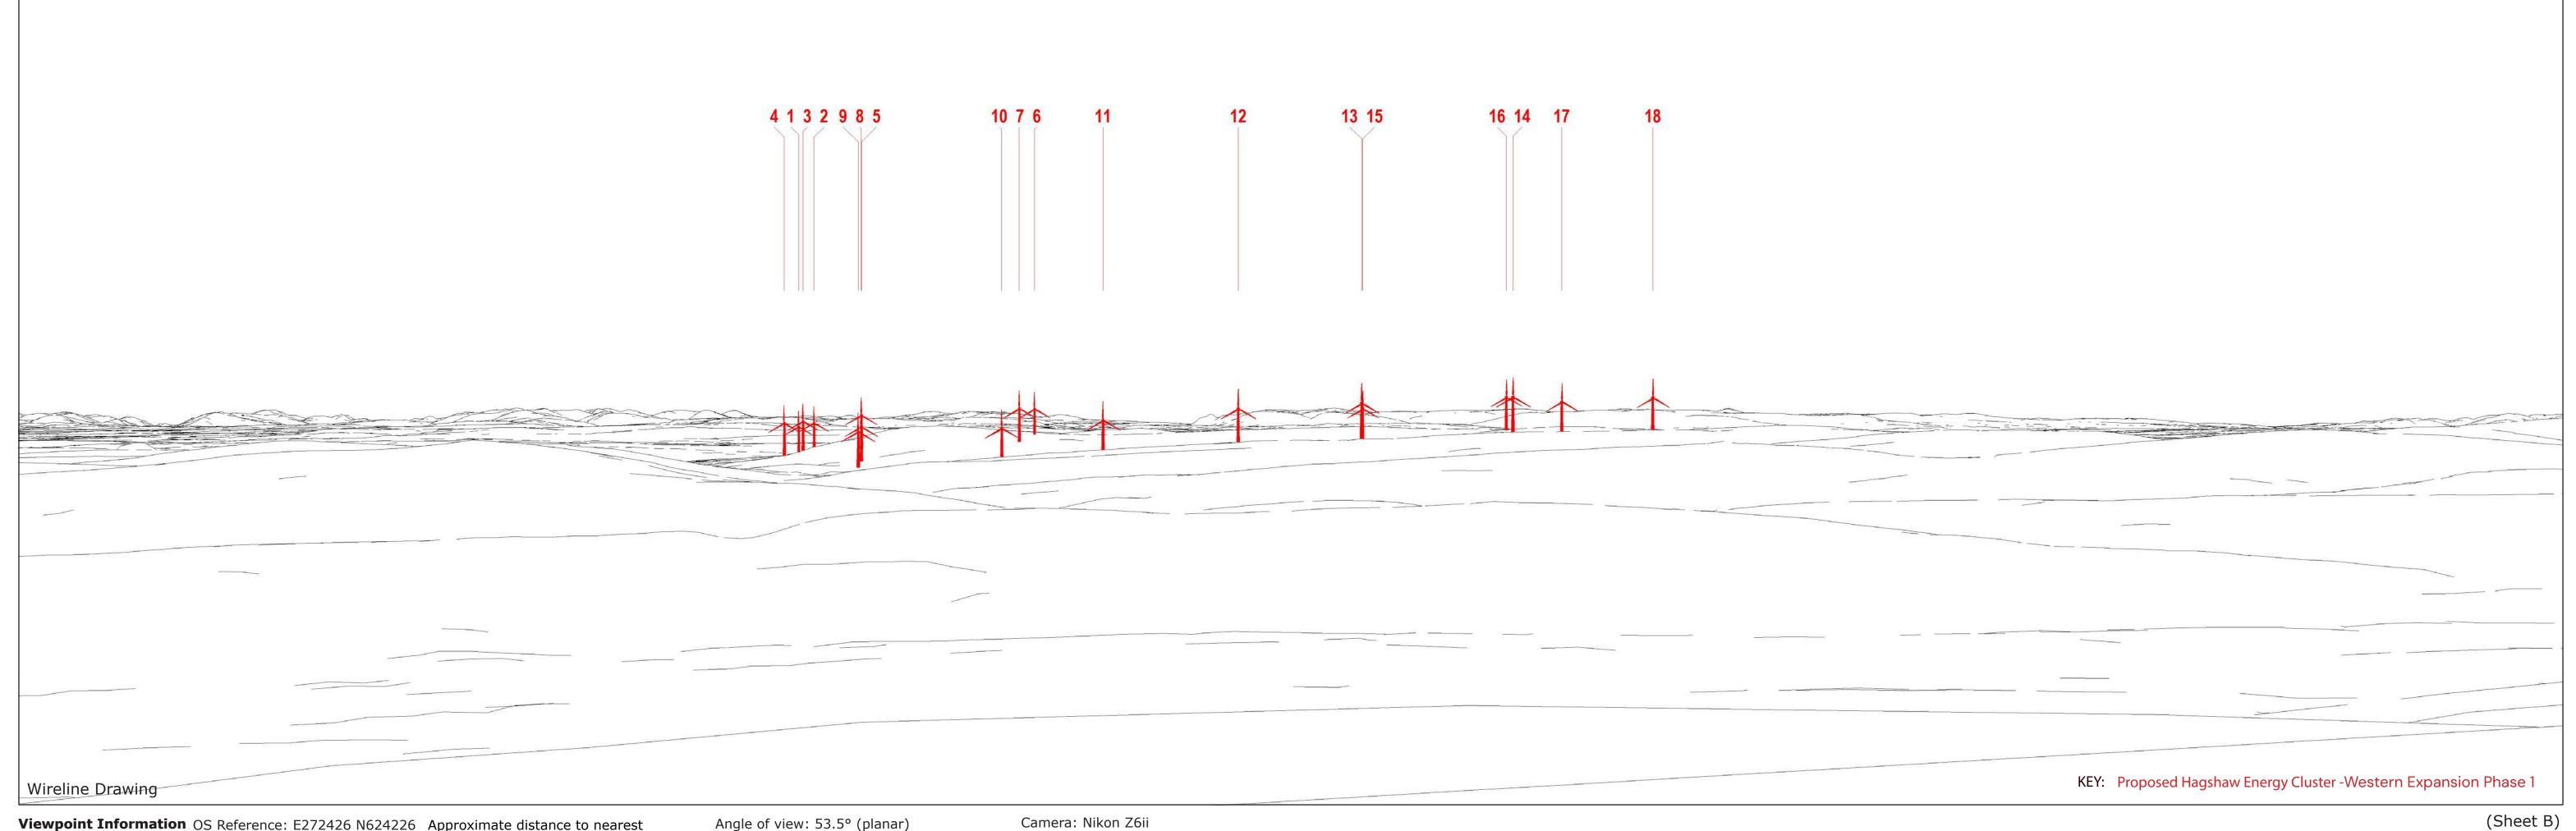

Angle of view: 53.5° (planar) Principal distance: 812.5mm Paper size: 841 x 297 mm (half A1) Correct printed image size: 820 x 260mm Lens: 50mm Fixed Focal Lens

Height: 1.5m Date & Time: 19/11/2024 11:45

**Viewpoint Information** OS Reference: E272426 N624226 Approximate distance to nearest infrastructure: 6,060m Bearing to centre of photograph: 344.5° Hagshaw Energy Cluster - Western Expansion Phase

Angle of view: 53.5° (planar)
Principal distance: 812.5mm
Paper size: 841 x 297 mm (half A1)
Correct printed image size: 820 x 260mm