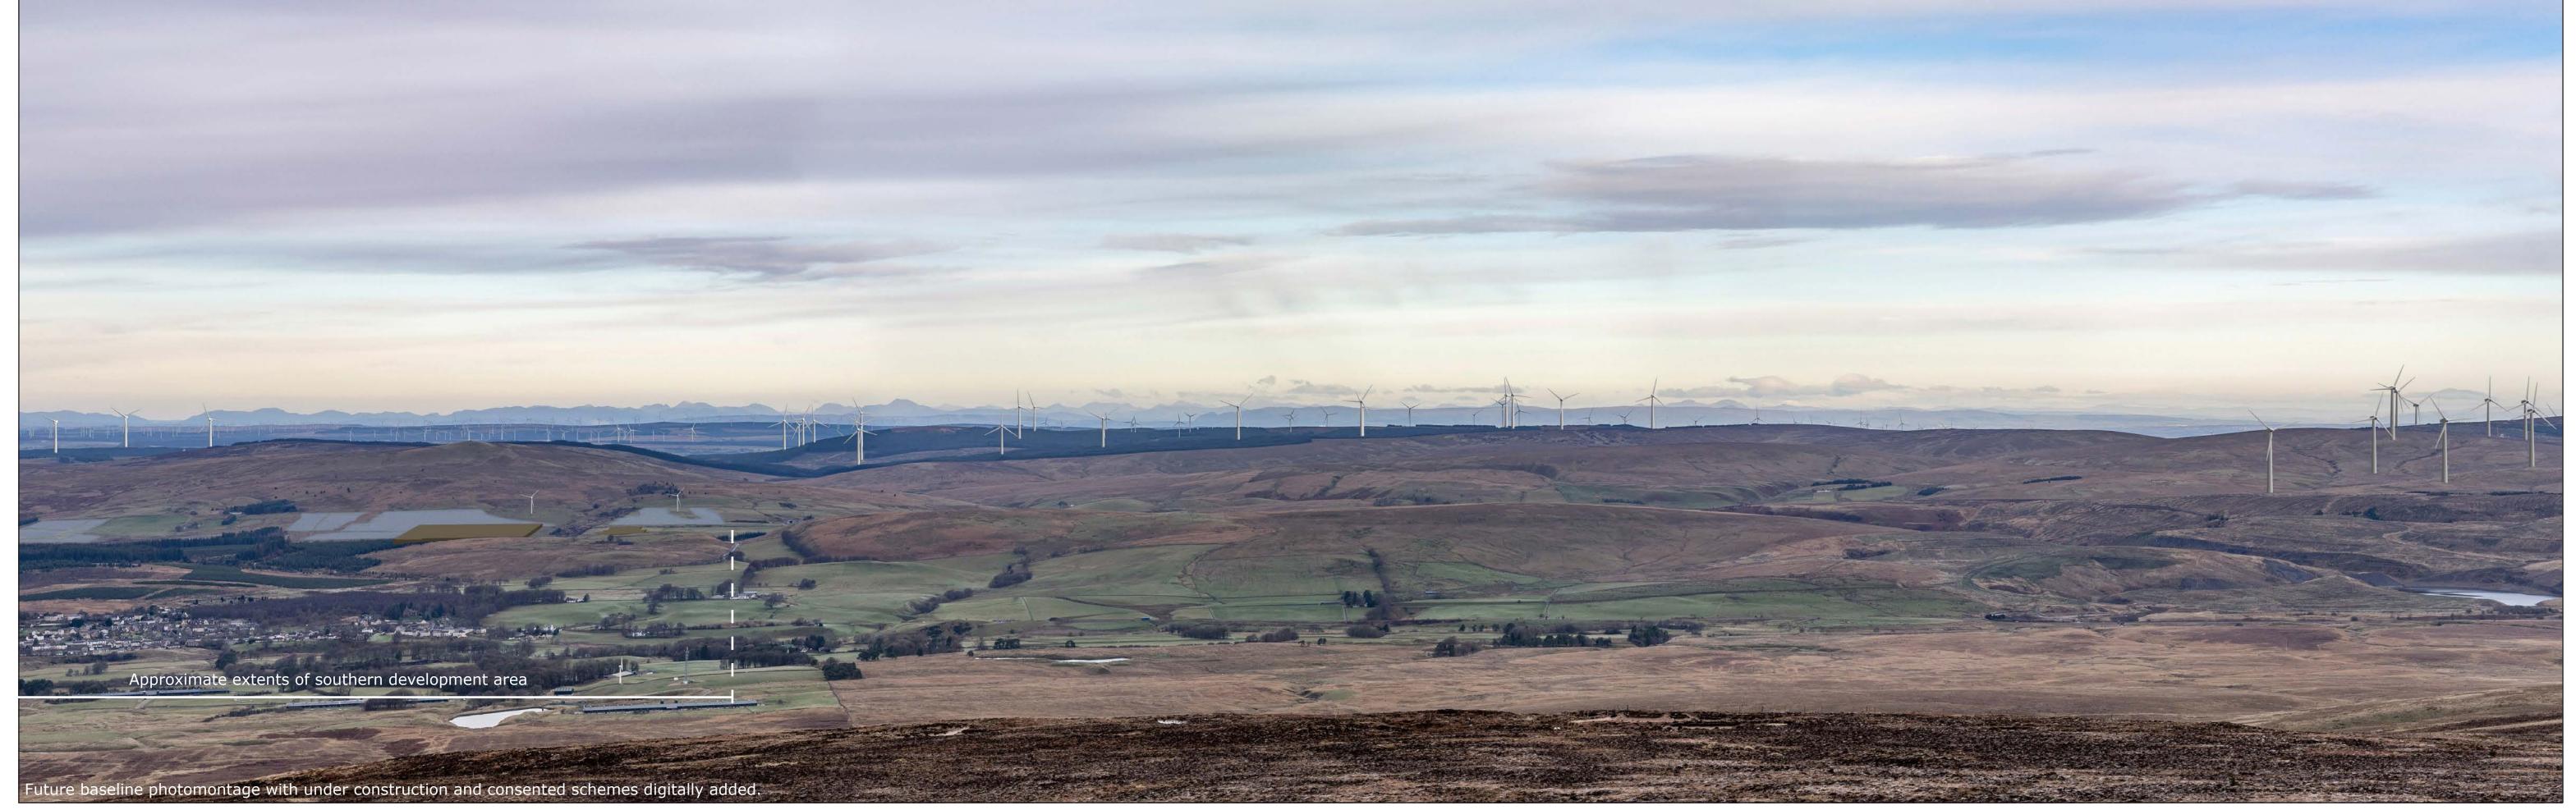

Angle of view: 53.5° (planar)
Principal distance: 812.5mm
Paper size: 841 x 297 mm (half A1)
Correct printed image size: 820 x 260mm

Camera: Nikon Z6ii Lens: 50mm Fixed Focal Lens Height: 1.5m Date & Time: 19/11/2024 11:45

浆SLR 3R Energy

(Sheet D) Figure 5.31 - Viewpoint 4: Cairn Table Drawing number P21-2921.103