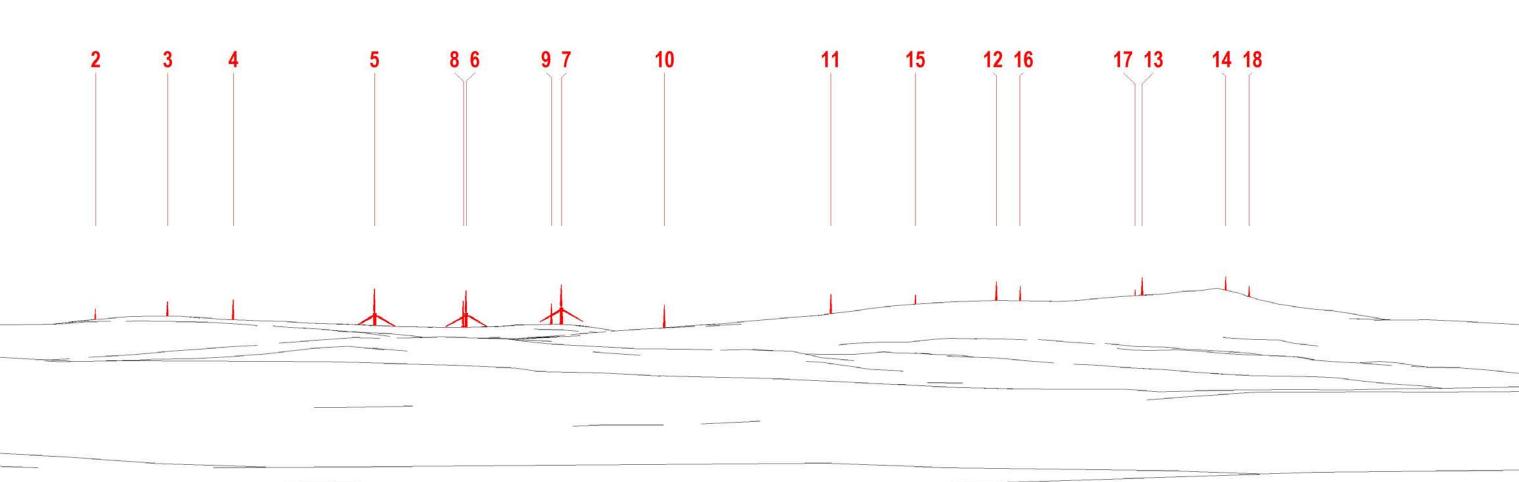

容SLR 3R Energy

(Sheet D) Figure 5.32 - Viewpoint 5: A70, Nether Wellwood Drawing number P21-2921.104