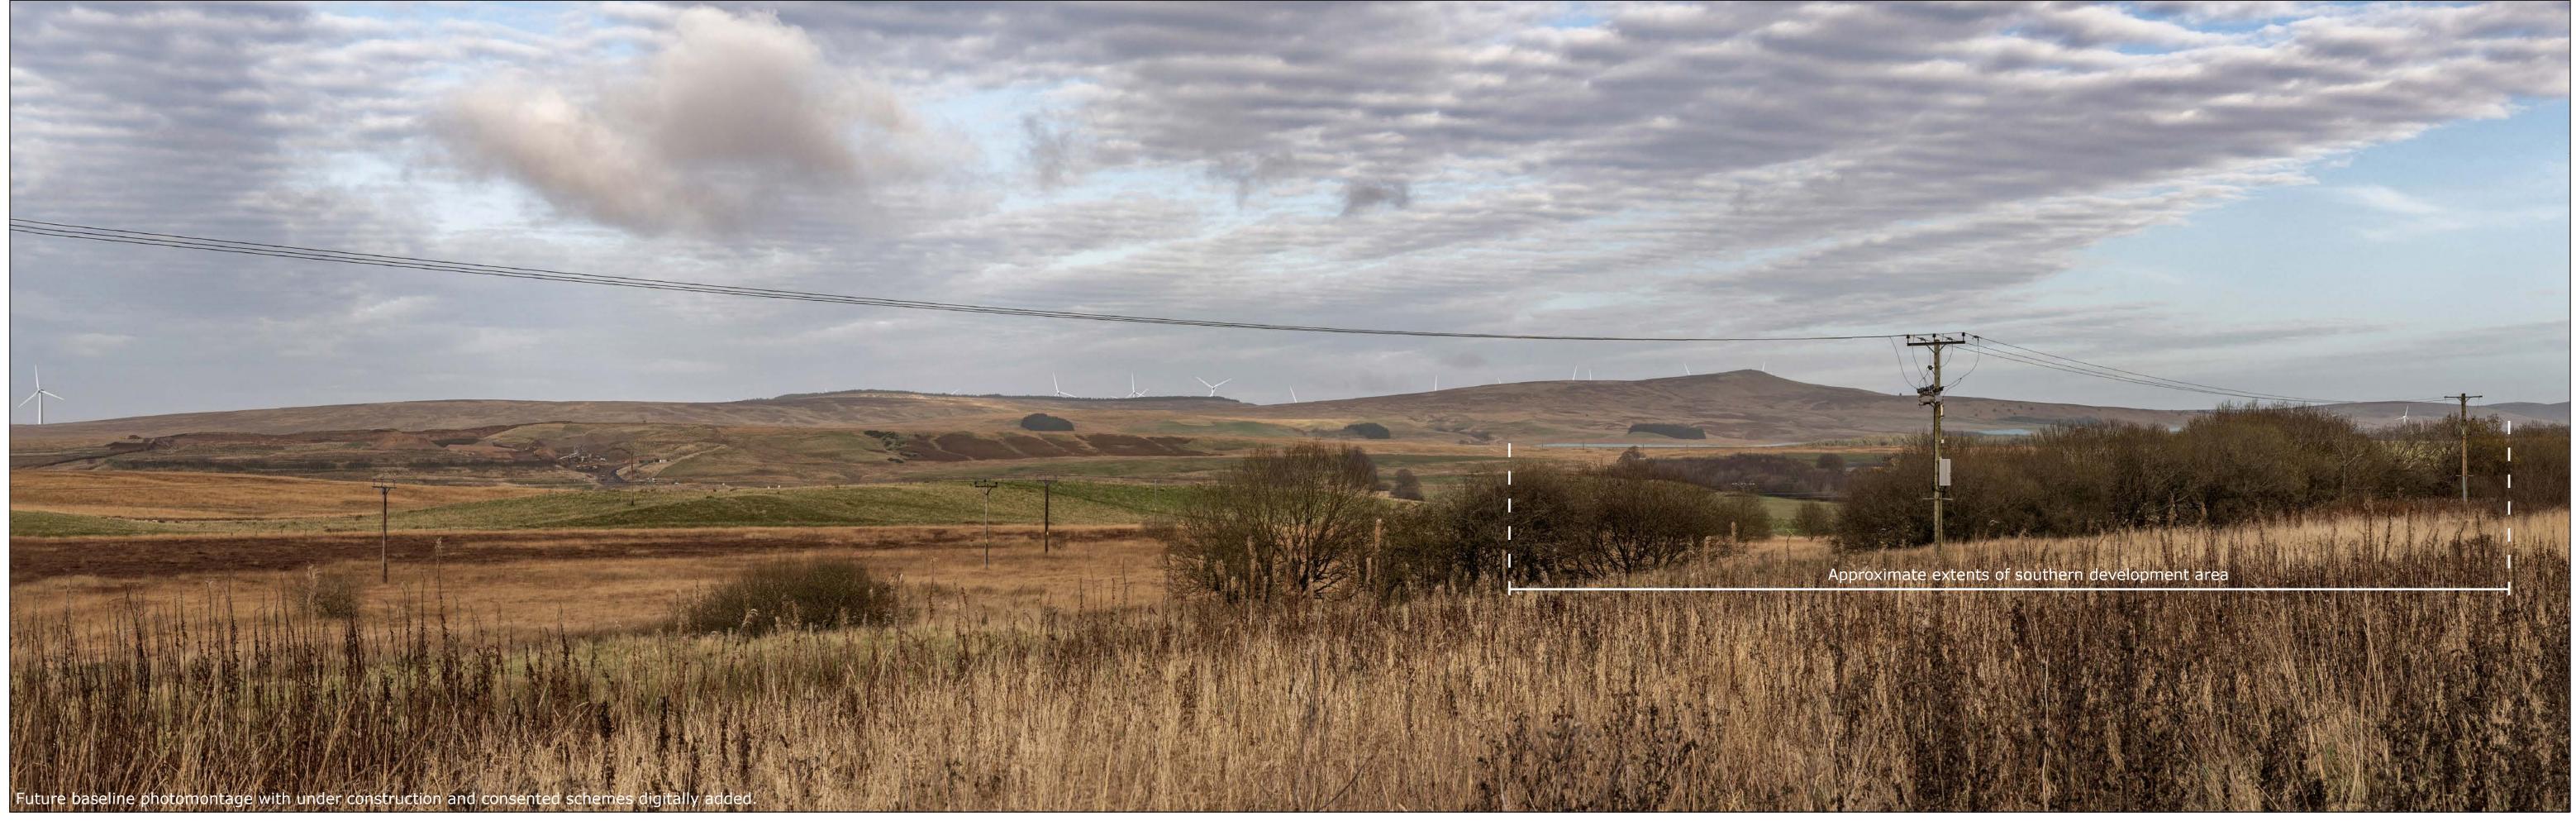

Viewpoint InformationOS Reference: E264525 N625344Approximate distance to nearest<br/>infrastructure: 3,152m

Bearing to centre of photograph: 23.1°

Angle of view: 90° (cylindrical) Principal distance: 500mm Camera: Nikon Z6ii Lens: 50mm Fixed Focal Lens Paper size: 841 x 297 mm (half A1)Height: 1.5mCorrect printed image size: 820 x 260mmDate & Time: 11/11/2024 13:00

Hagshaw Energy Cluster - Western Expansion Phase 1

(Sheet A) Figure 5.32 - Viewpoint 5: A70, Nether Wellwood Drawing number P21-2921.104