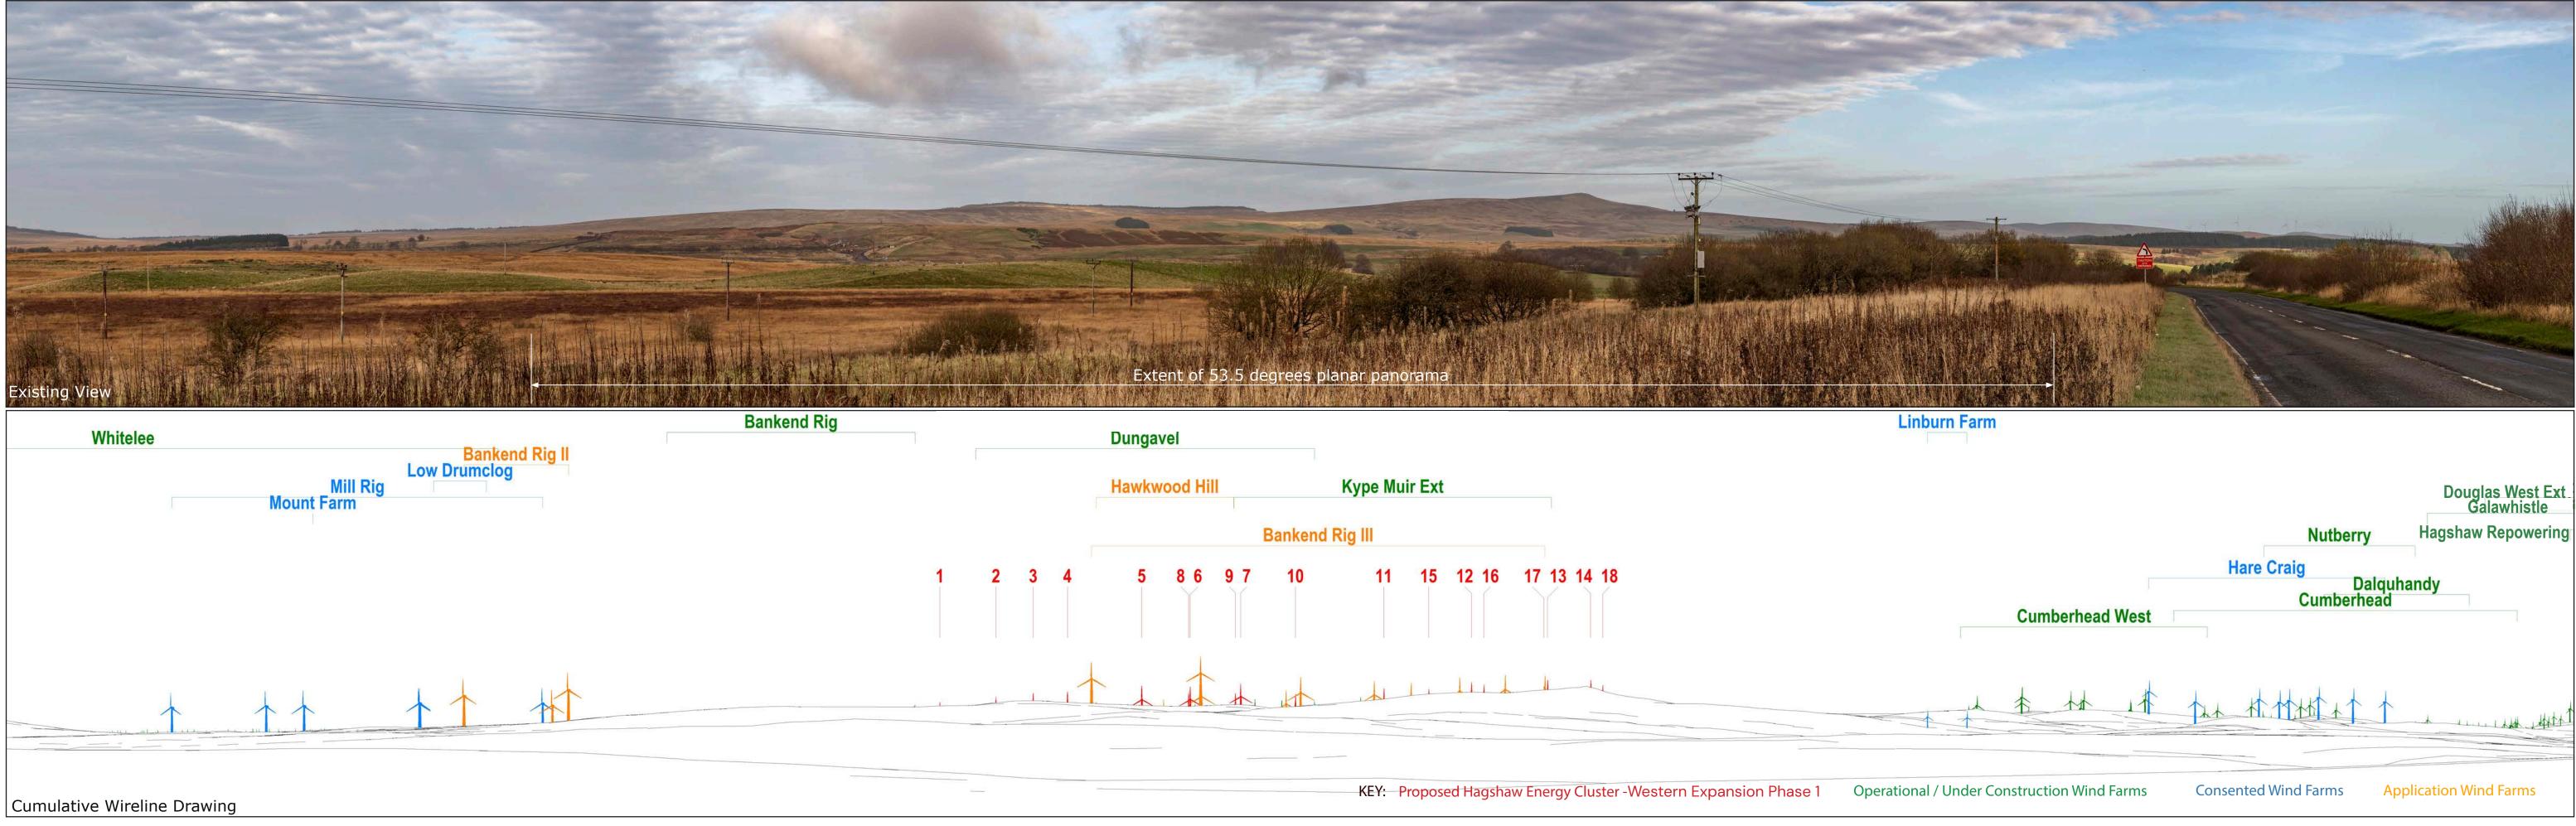

Viewpoint InformationOS Reference: E264525 N625344Approximate distance to nearest<br/>infrastructure: 3,152m

Bearing to centre of photograph: 23.1°

Angle of view: 90° (cylindrical) Principal distance: 500mm Camera: Nikon Z6ii Lens: 50mm Fixed Focal Lens Paper size: 841 x 297 mm (half A1)Height: 1.5mCorrect printed image size: 820 x 260mmDate & Time: 11/11/2024 13:00

Hagshaw Energy Cluster - Western Expansion Phase 1

(Sheet A) Figure 5.32 - Viewpoint 5: A70, Nether Wellwood Drawing number P21-2921.104