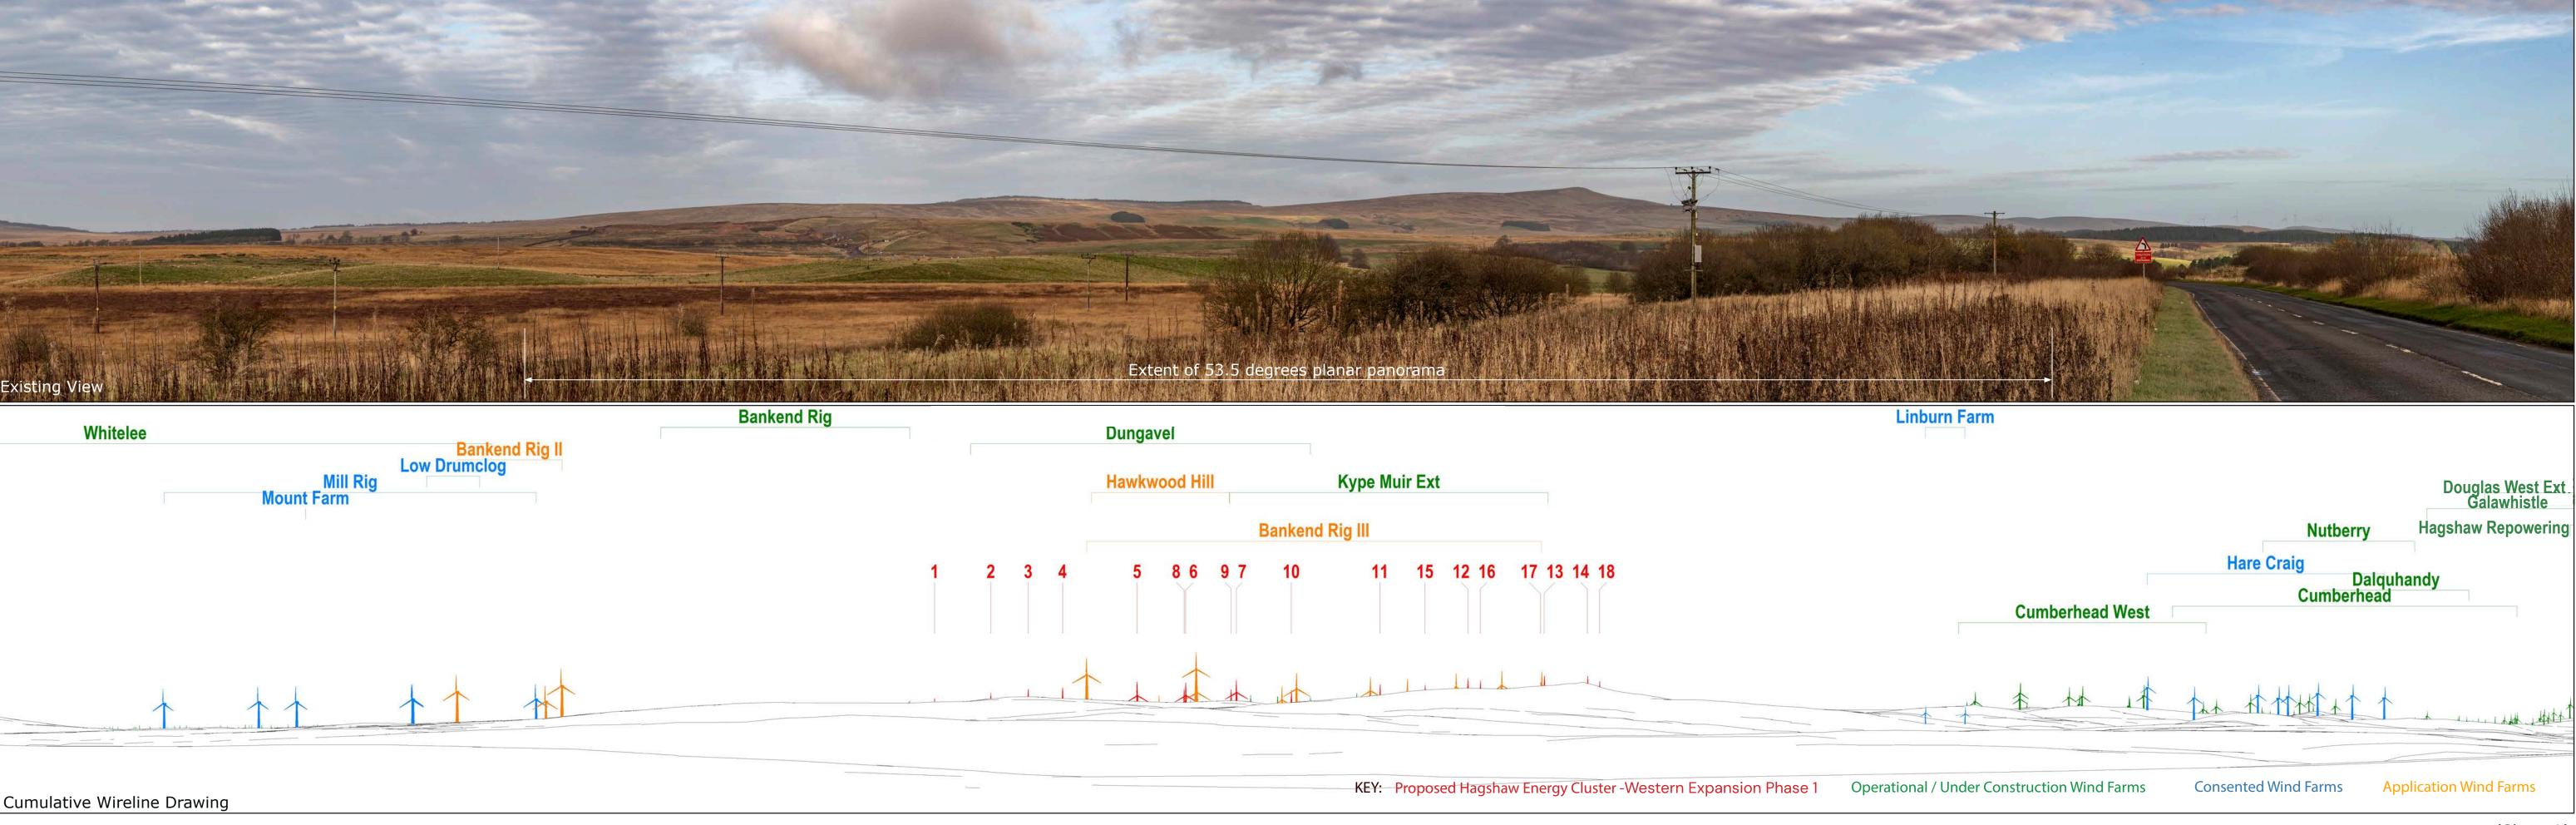

## Viewpoint InformationOS Reference: E264525 N625344<br/>Ground level: 220m (AOD)Approximate distance to nearest<br/>infrastructure: 3,152m<br/>Bearing to centre of photograph: 23.1°

Angle of view: 53.5° (planar) Principal distance: 812.5mm Paper size: 841 x 297 mm (half A1) Correct printed image size: 820 x 260mm

Hagshaw Energy Cluster - Western Expansion Phase 1

KEY: Proposed Hagshaw Energy Cluster - Western Expansion Phase 1

(Sheet B) Figure 5.32 - Viewpoint 5: A70, Nether Wellwood Drawing number P21-2921.104

Viewpoint InformationOS Reference: E264525 N625344<br/>Ground level: 220m (AOD)Approximate distance to nearest<br/>infrastructure: 3,152m<br/>Bearing to centre of photograph: 23.1°Hagshaw Energy Cluster - Western Expansion Phase1