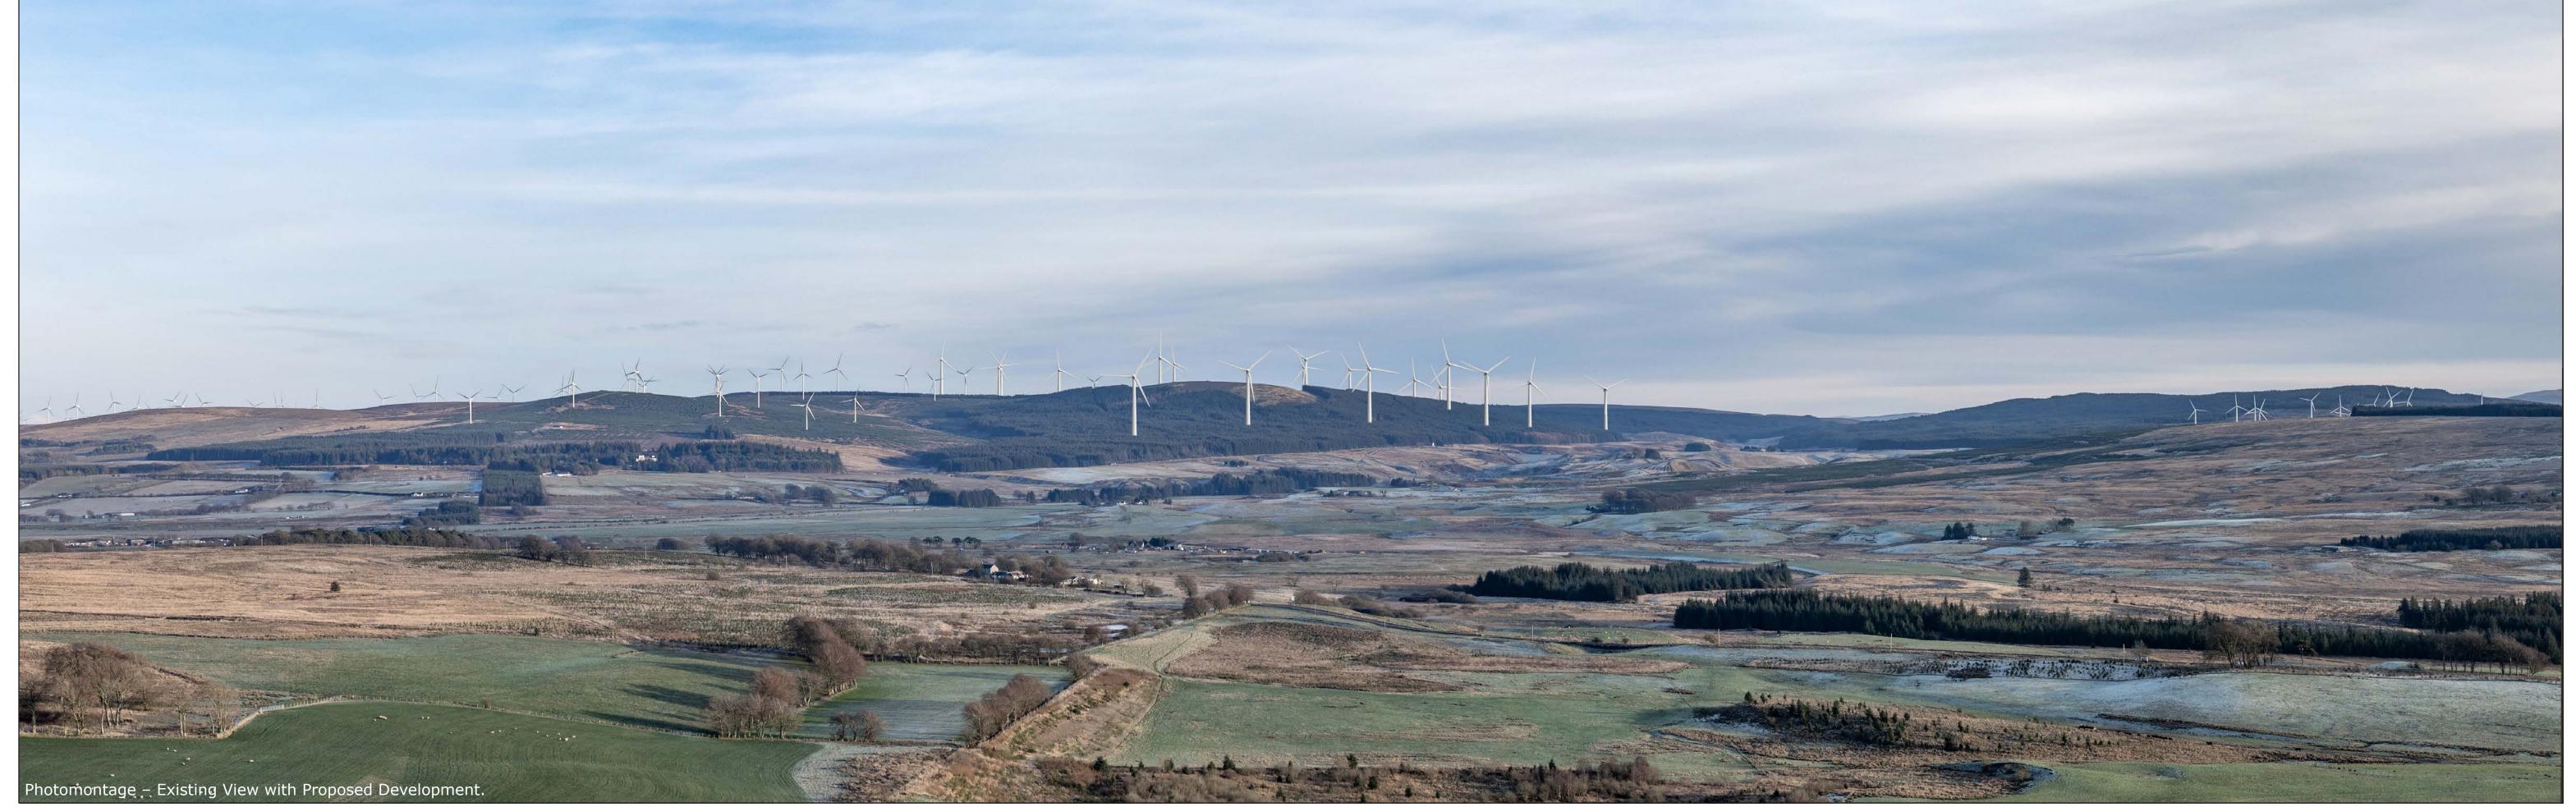

**Viewpoint Information** OS Reference: E260890 N637904 Distance to nearest turbine: 5,993m (T1) Ground level: 309m (AOD) Bearing to centre of photograph: 112.65°

Angle of view: 90° (cylindrical) Principal distance: 500mm

Paper size: 841 x 297 mm (half A1)

Camera: Nikon Z6ii Lens: 50mm Fixed Focal Lens Height: 1.5m Correct printed image size: 820 x 260mm Date & Time: 19/11/2024 14:45

浆SLR 3R Energy

(Sheet A) Figure 5.35 - Viewpoint 8: Loudoun Hill Drawing number P21-2921.107

**Viewpoint Information** OS Reference: E260890 N637904 Ground level: 309m (AOD)

Hagshaw Energy Cluster - Western Expansion Phase 1

Distance to nearest turbine: 5,993m (T1)
Bearing to centre of photograph: 112.65°
Bearing to centre of photograph: 112.65°
Bearing to centre of photograph: 112.65°
Correct printed image size: 820 x 260mm

Camera: Nikon Z6ii Lens: 50mm Fixed Focal Lens Height: 1.5m Date & Time: 19/11/2024 14:45

**Viewpoint Information** OS Reference: E260890 N637904 Ground level: 309m (AOD)

Hagshaw Energy Cluster - Western Expansion Phase 1

Distance to nearest turbine: 5,993m (T1)
Bearing to centre of photograph: 112.65°
Bearing to centre of photograph: 112.65°
Bearing to centre of photograph: 112.65°
Correct printed image size: 820 x 260mm

Camera: Nikon Z6ii Lens: 50mm Fixed Focal Lens Height: 1.5m Date & Time: 19/11/2024 14:45

(Sheet C) Figure 5.35 - Viewpoint 8: Loudoun Hill Drawing number P21-2921.107

**Viewpoint Information** OS Reference: E260890 N637904 Ground level: 309m (AOD)

Hagshaw Energy Cluster - Western Expansion Phase 1

Distance to nearest turbine: 5,993m (T1)
Bearing to centre of photograph: 112.65°
Bearing to centre of photograph: 112.65°
Bearing to centre of photograph: 112.65°
Correct printed image size: 820 x 260mm

Camera: Nikon Z6ii Lens: 50mm Fixed Focal Lens Height: 1.5m Date & Time: 19/11/2024 14:45

浆SLR 3R Energy

(Sheet D) Figure 5.35 - Viewpoint 8: Loudoun Hill Drawing number P21-2921.107