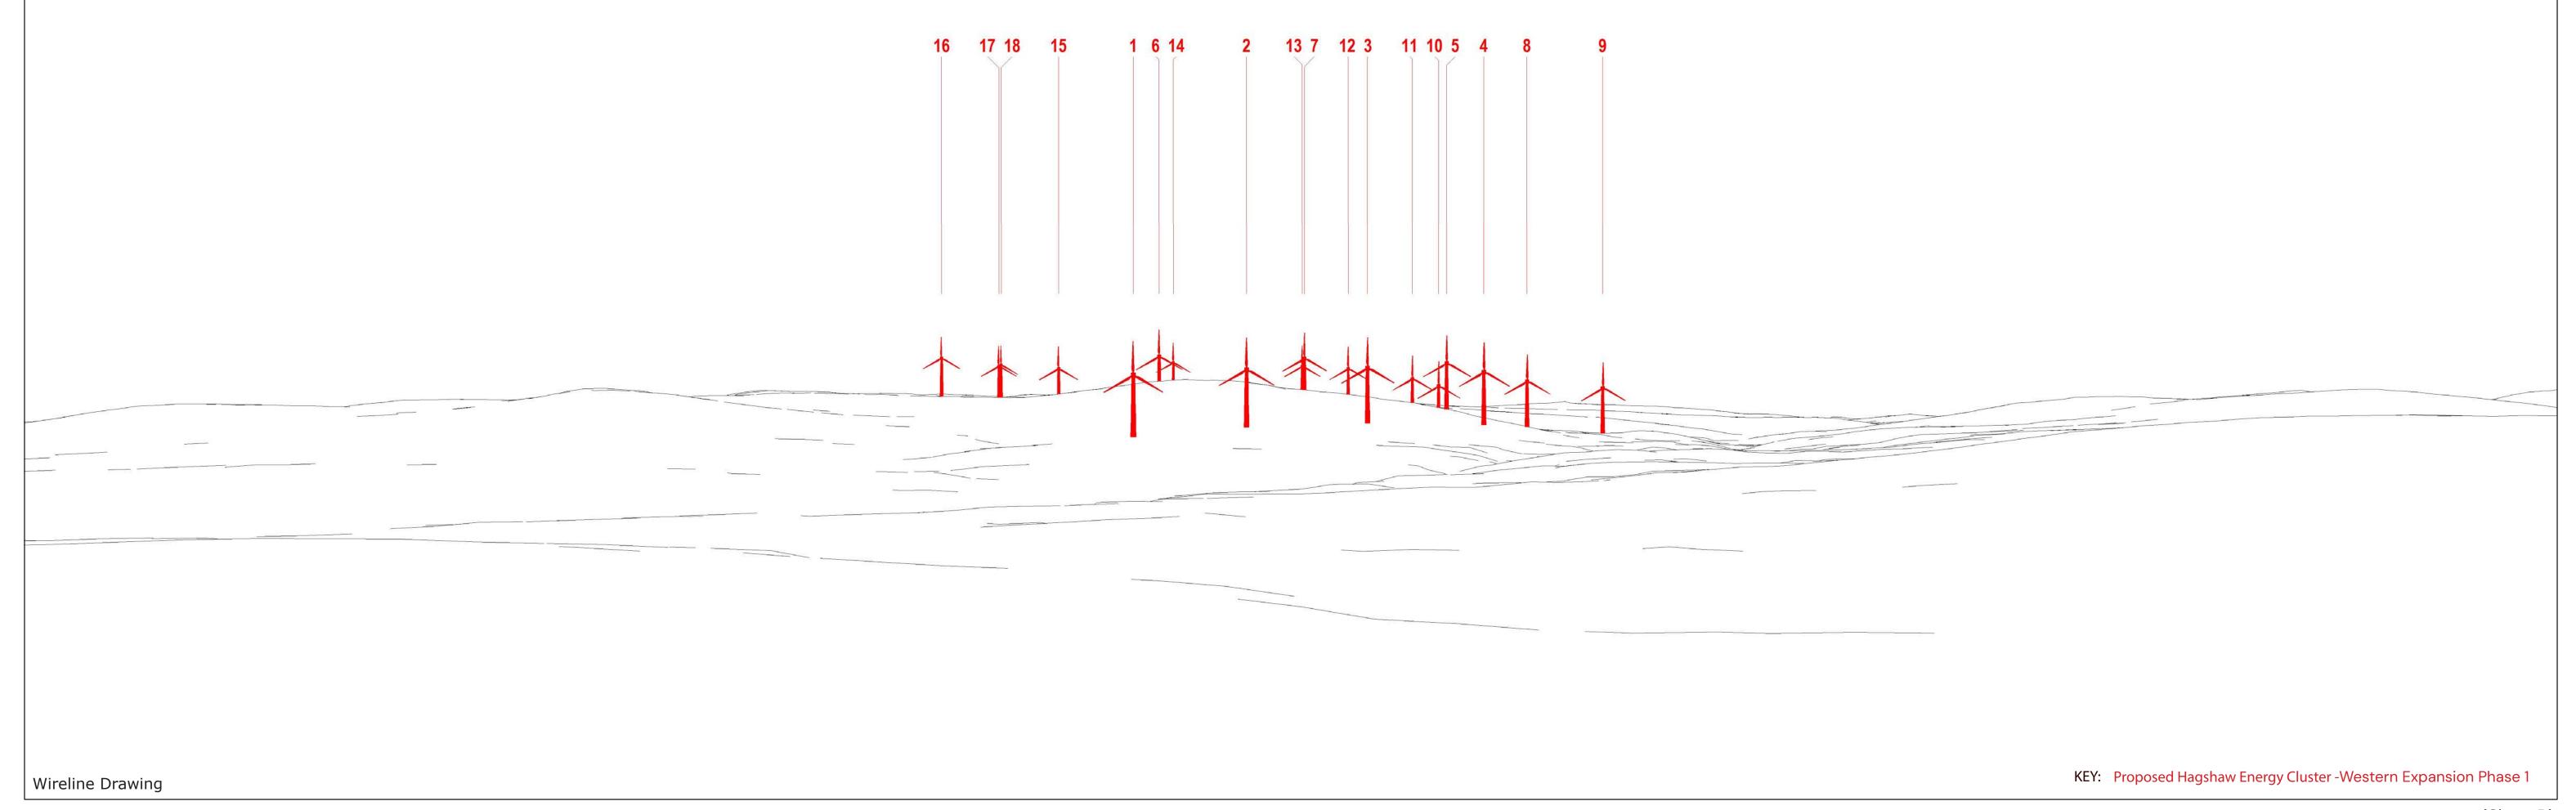

**Viewpoint Information** OS Reference: E260890 N637904 Distance to nearest turbine: 5,993m (T1) Ground level: 309m (AOD) Bearing to centre of photograph: 112.65°

Angle of view: 90° (cylindrical) Principal distance: 500mm

Paper size: 841 x 297 mm (half A1)

Camera: Nikon Z6ii Lens: 50mm Fixed Focal Lens Height: 1.5m Correct printed image size: 820 x 260mm Date & Time: 19/11/2024 14:45

浆SLR 3R Energy

(Sheet A) Figure 5.35 - Viewpoint 8: Loudoun Hill Drawing number P21-2921.107

**Viewpoint Information** OS Reference: E260890 N637904 Ground level: 309m (AOD)

Hagshaw Energy Cluster - Western Expansion Phase 1

Distance to nearest turbine: 5,993m (T1)
Bearing to centre of photograph: 112.65°
Bearing to centre of photograph: 112.65°
Bearing to centre of photograph: 112.65°
Correct printed image size: 820 x 260mm

Camera: Nikon Z6ii Lens: 50mm Fixed Focal Lens Height: 1.5m Date & Time: 19/11/2024 14:45

**Viewpoint Information** OS Reference: E260890 N637904 Ground level: 309m (AOD)

Hagshaw Energy Cluster - Western Expansion Phase 1

Distance to nearest turbine: 5,993m (T1)
Bearing to centre of photograph: 112.65°
Bearing to centre of photograph: 112.65°
Bearing to centre of photograph: 112.65°
Correct printed image size: 820 x 260mm

Camera: Nikon Z6ii Lens: 50mm Fixed Focal Lens Height: 1.5m Date & Time: 19/11/2024 14:45

(Sheet C) Figure 5.35 - Viewpoint 8: Loudoun Hill Drawing number P21-2921.107

**Viewpoint Information** OS Reference: E260890 N637904 Ground level: 309m (AOD)

Hagshaw Energy Cluster - Western Expansion Phase 1

Distance to nearest turbine: 5,993m (T1)
Bearing to centre of photograph: 112.65°
Bearing to centre of photograph: 112.65°
Bearing to centre of photograph: 112.65°
Correct printed image size: 820 x 260mm

Camera: Nikon Z6ii Lens: 50mm Fixed Focal Lens Height: 1.5m Date & Time: 19/11/2024 14:45

浆SLR 3R Energy

(Sheet D) Figure 5.35 - Viewpoint 8: Loudoun Hill Drawing number P21-2921.107