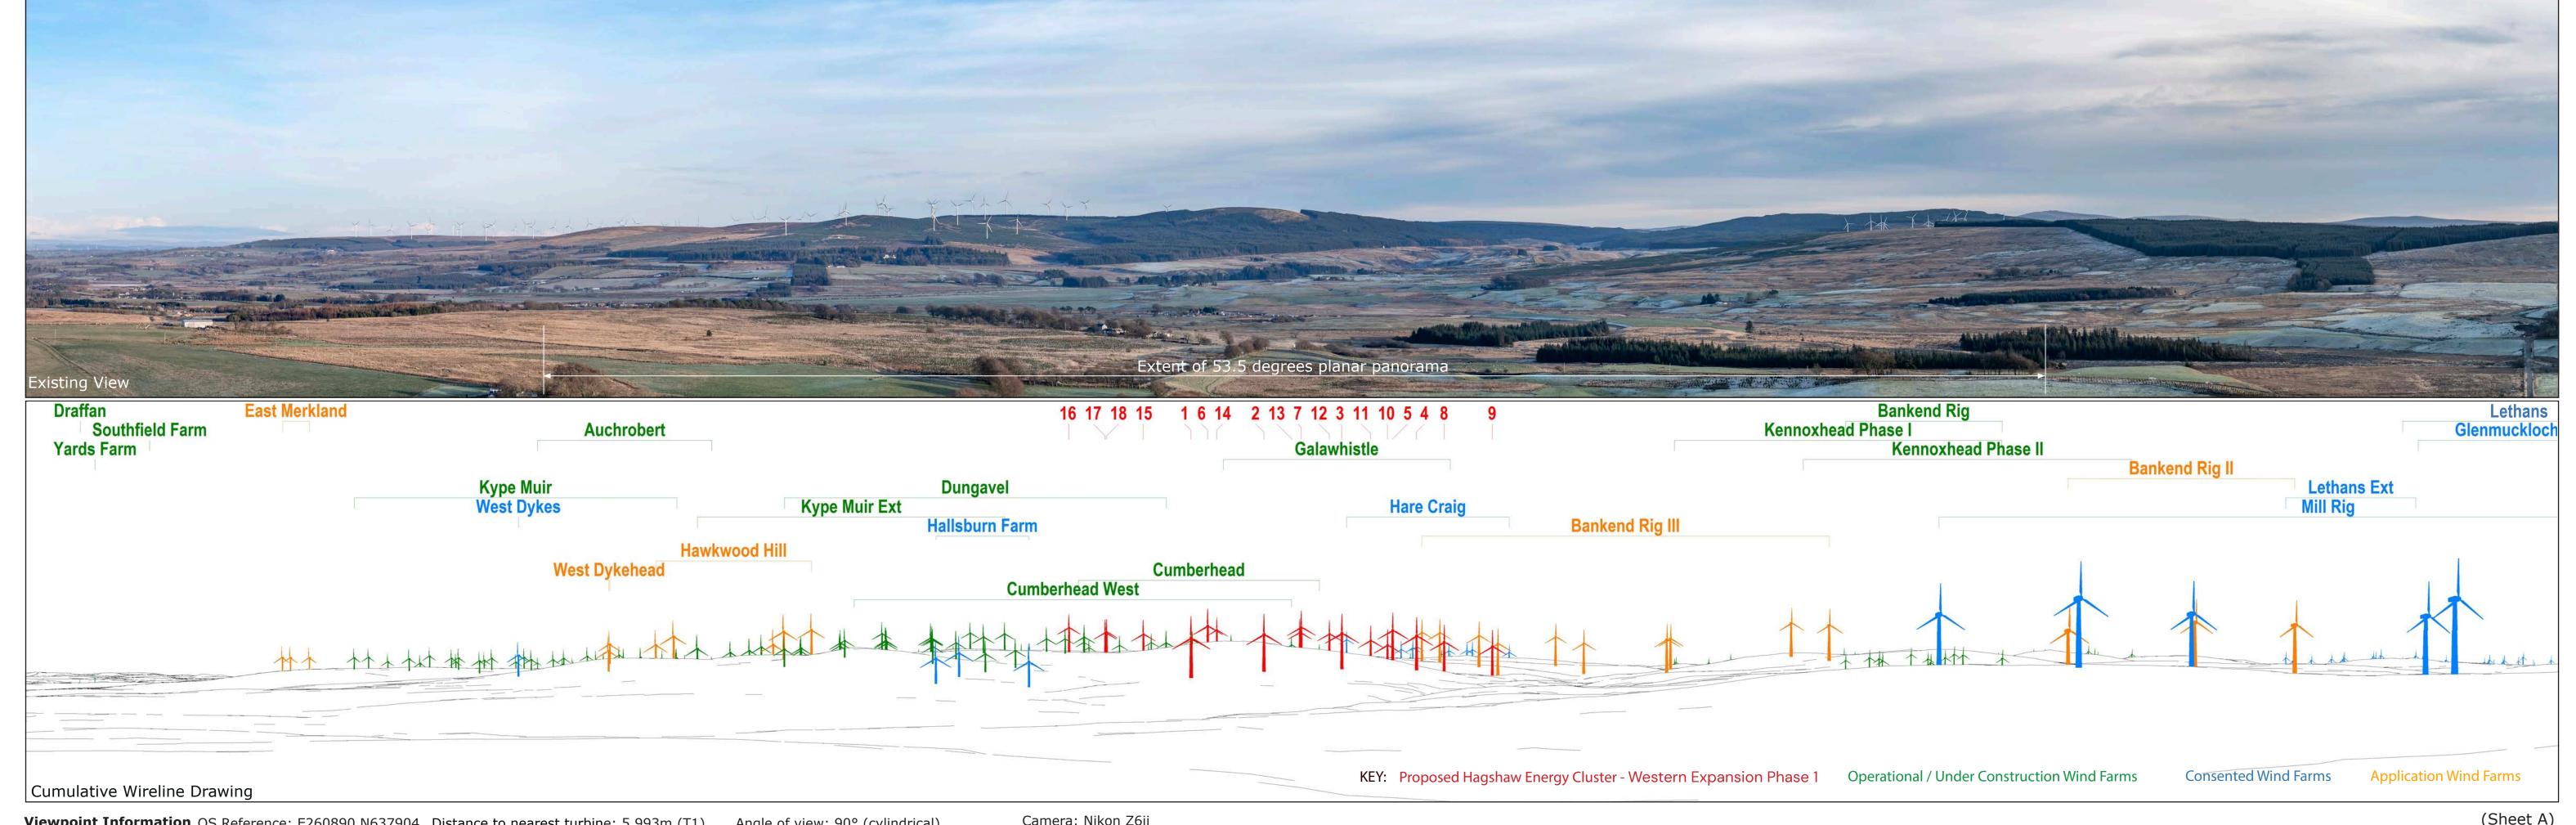

**Viewpoint Information** OS Reference: E260890 N637904 Distance to nearest turbine: 5,993m (T1) Ground level: 309m (AOD) Bearing to centre of photograph: 112.65°

Angle of view: 90° (cylindrical) Principal distance: 500mm

Paper size: 841 x 297 mm (half A1)

Camera: Nikon Z6ii Lens: 50mm Fixed Focal Lens Height: 1.5m Correct printed image size: 820 x 260mm Date & Time: 19/11/2024 14:45

浆SLR 3R Energy

(Sheet A) Figure 5.35 - Viewpoint 8: Loudoun Hill Drawing number P21-2921.107

**Viewpoint Information** OS Reference: E260890 N637904 Ground level: 309m (AOD)

Hagshaw Energy Cluster - Western Expansion Phase 1

Distance to nearest turbine: 5,993m (T1)
Bearing to centre of photograph: 112.65°
Bearing to centre of photograph: 112.65°
Bearing to centre of photograph: 112.65°
Correct printed image size: 820 x 260mm

Camera: Nikon Z6ii Lens: 50mm Fixed Focal Lens Height: 1.5m Date & Time: 19/11/2024 14:45

**Viewpoint Information** OS Reference: E260890 N637904 Ground level: 309m (AOD)

Hagshaw Energy Cluster - Western Expansion Phase 1

Distance to nearest turbine: 5,993m (T1)
Bearing to centre of photograph: 112.65°
Bearing to centre of photograph: 112.65°
Bearing to centre of photograph: 112.65°
Correct printed image size: 820 x 260mm

Camera: Nikon Z6ii Lens: 50mm Fixed Focal Lens Height: 1.5m Date & Time: 19/11/2024 14:45

(Sheet C) Figure 5.35 - Viewpoint 8: Loudoun Hill Drawing number P21-2921.107

**Viewpoint Information** OS Reference: E260890 N637904 Ground level: 309m (AOD)

Hagshaw Energy Cluster - Western Expansion Phase 1

Distance to nearest turbine: 5,993m (T1)
Bearing to centre of photograph: 112.65°
Bearing to centre of photograph: 112.65°
Bearing to centre of photograph: 112.65°
Correct printed image size: 820 x 260mm

Camera: Nikon Z6ii Lens: 50mm Fixed Focal Lens Height: 1.5m Date & Time: 19/11/2024 14:45

浆SLR 3R Energy

(Sheet D) Figure 5.35 - Viewpoint 8: Loudoun Hill Drawing number P21-2921.107