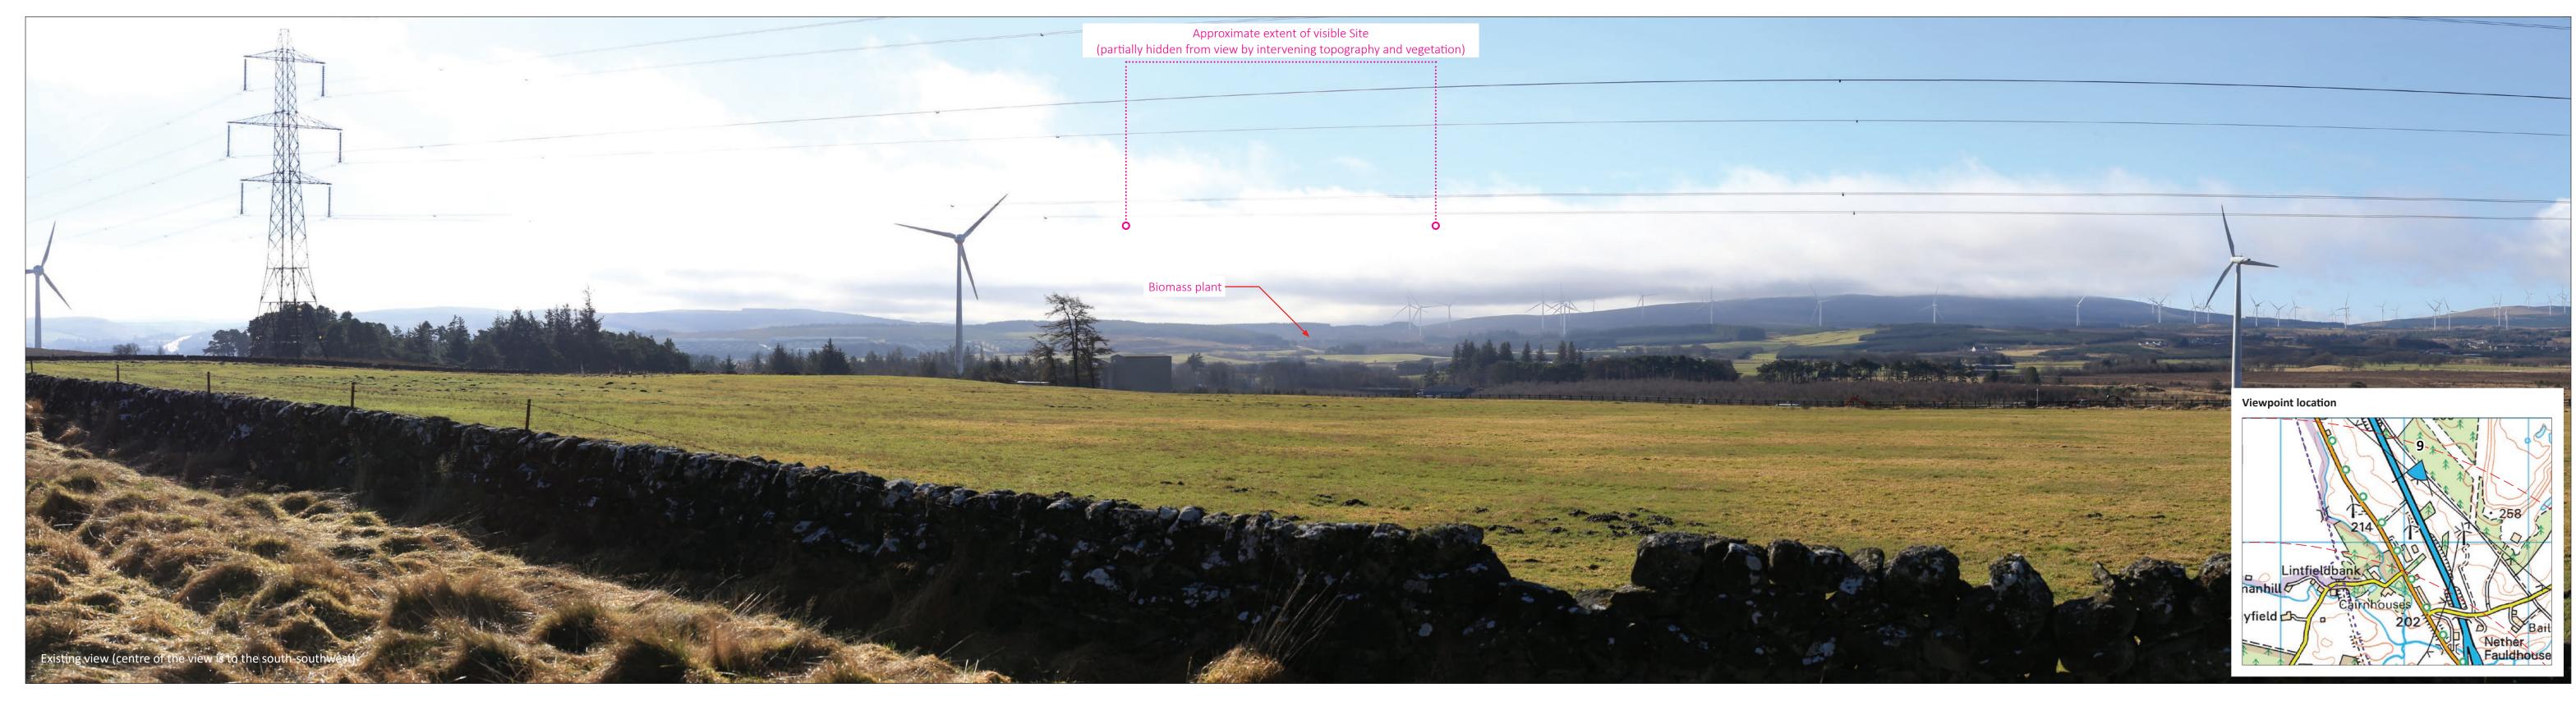

Date & time: 28 February 2025, 15:05 Paper size: 841mm x 297mm Printed image size: 820mm x 215mm

Horizontal FoV: 90 degrees (cylindrical projection)

Project: Hagshaw LDES

Title: Viewpoint 9: Footpath CL5149 between Broken Cross Wind Farm and M74 to NNE of Site. Partially representative of views from M74 southbound.

Grid reference: NS 84129 36646

Ground elevation: 247m AOD

Camera height: 1.6m

Date & time: 28 February 2025, 11:15 Paper size: 841mm x 297mm Camera and lens: Canon 6D/50mm Printed image size: 820mm x 215mm

Horizontal FoV: 90 degrees (cylindrical projection)

Project: Hagshaw LDES Figure 6.10

to north of Site

Grid reference: NS 82681 33329 Ground elevation: 225m AOD

Title: Viewpoint 10: Core Path CL5735

Date & time: 25 March 2025, 15:50 Camera and lens: Canon 5dmkII/50mm