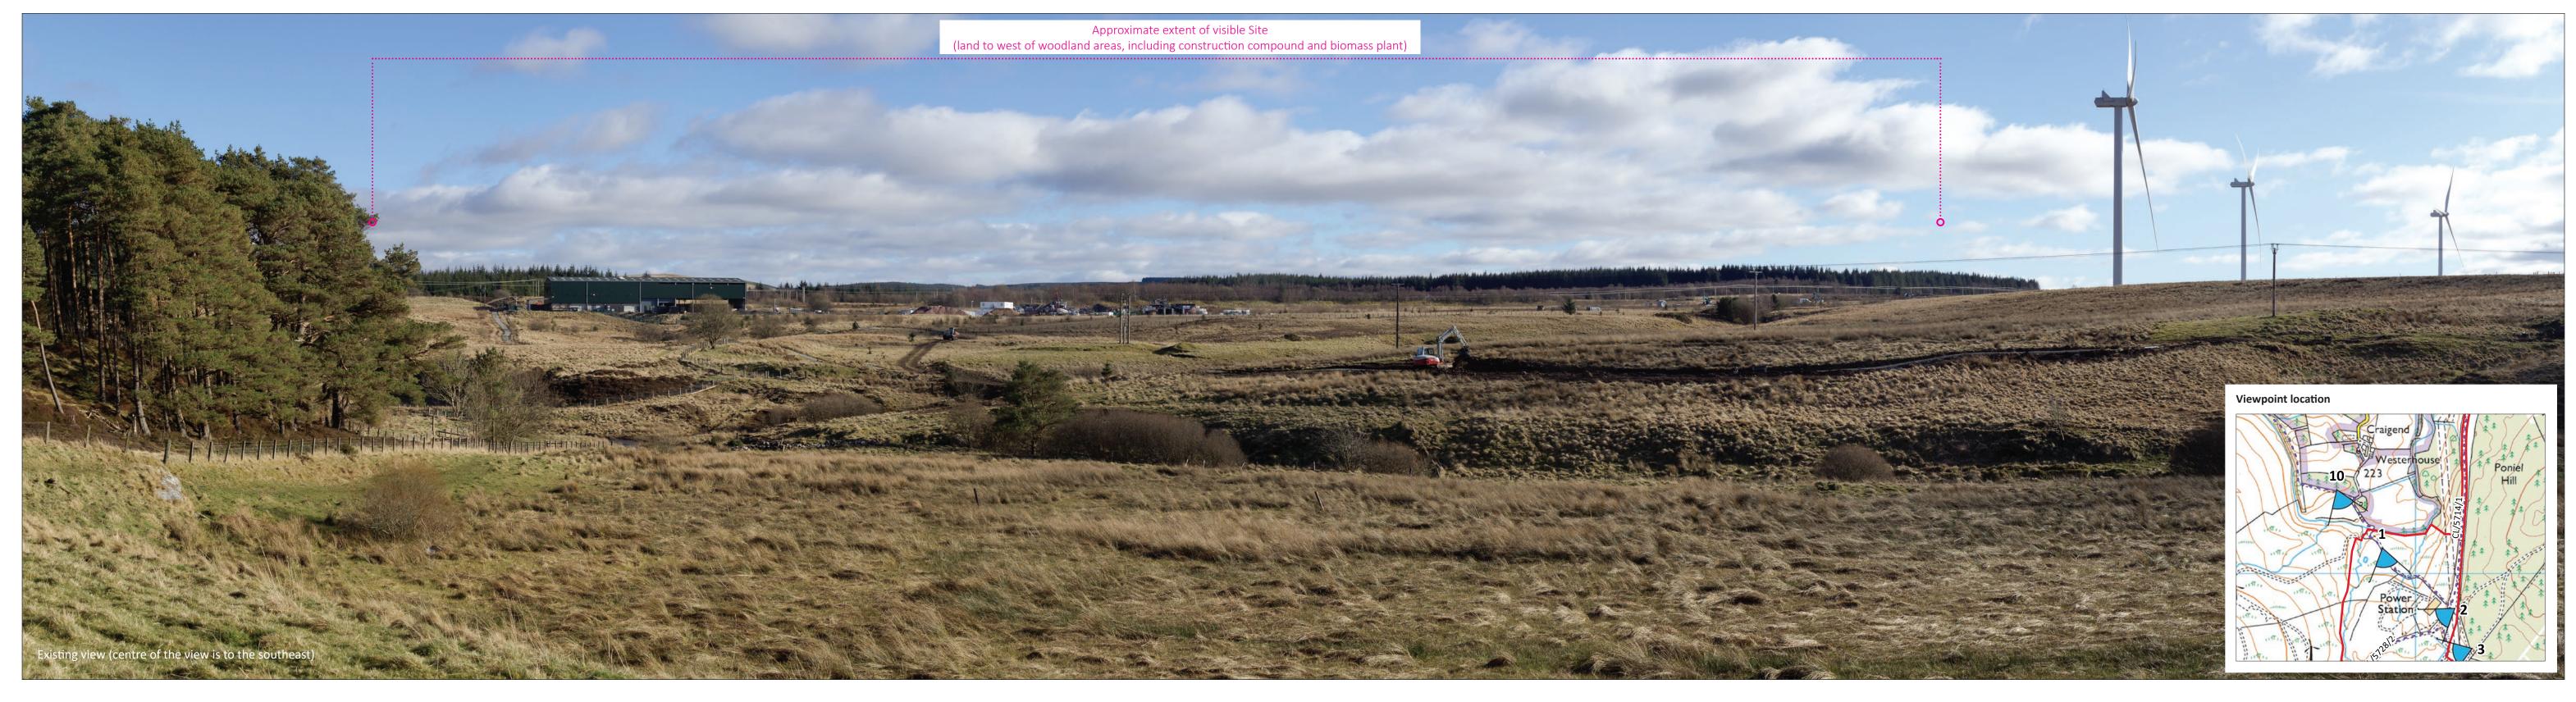

Horizontal FoV: 90 degrees (cylindrical projection)

Project: Hagshaw LDES Figure 6.10

to north of Site

Grid reference: NS 82681 33329 Ground elevation: 225m AOD

Title: Viewpoint 10: Core Path CL5735

Date & time: 25 March 2025, 15:50 Camera and lens: Canon 5dmkII/50mm

Camera height: 1.6m

841mm x 297mm Paper size: Printed image size: 820mm x 215mm

Horizontal FoV: 90 degrees (cylindrical projection)