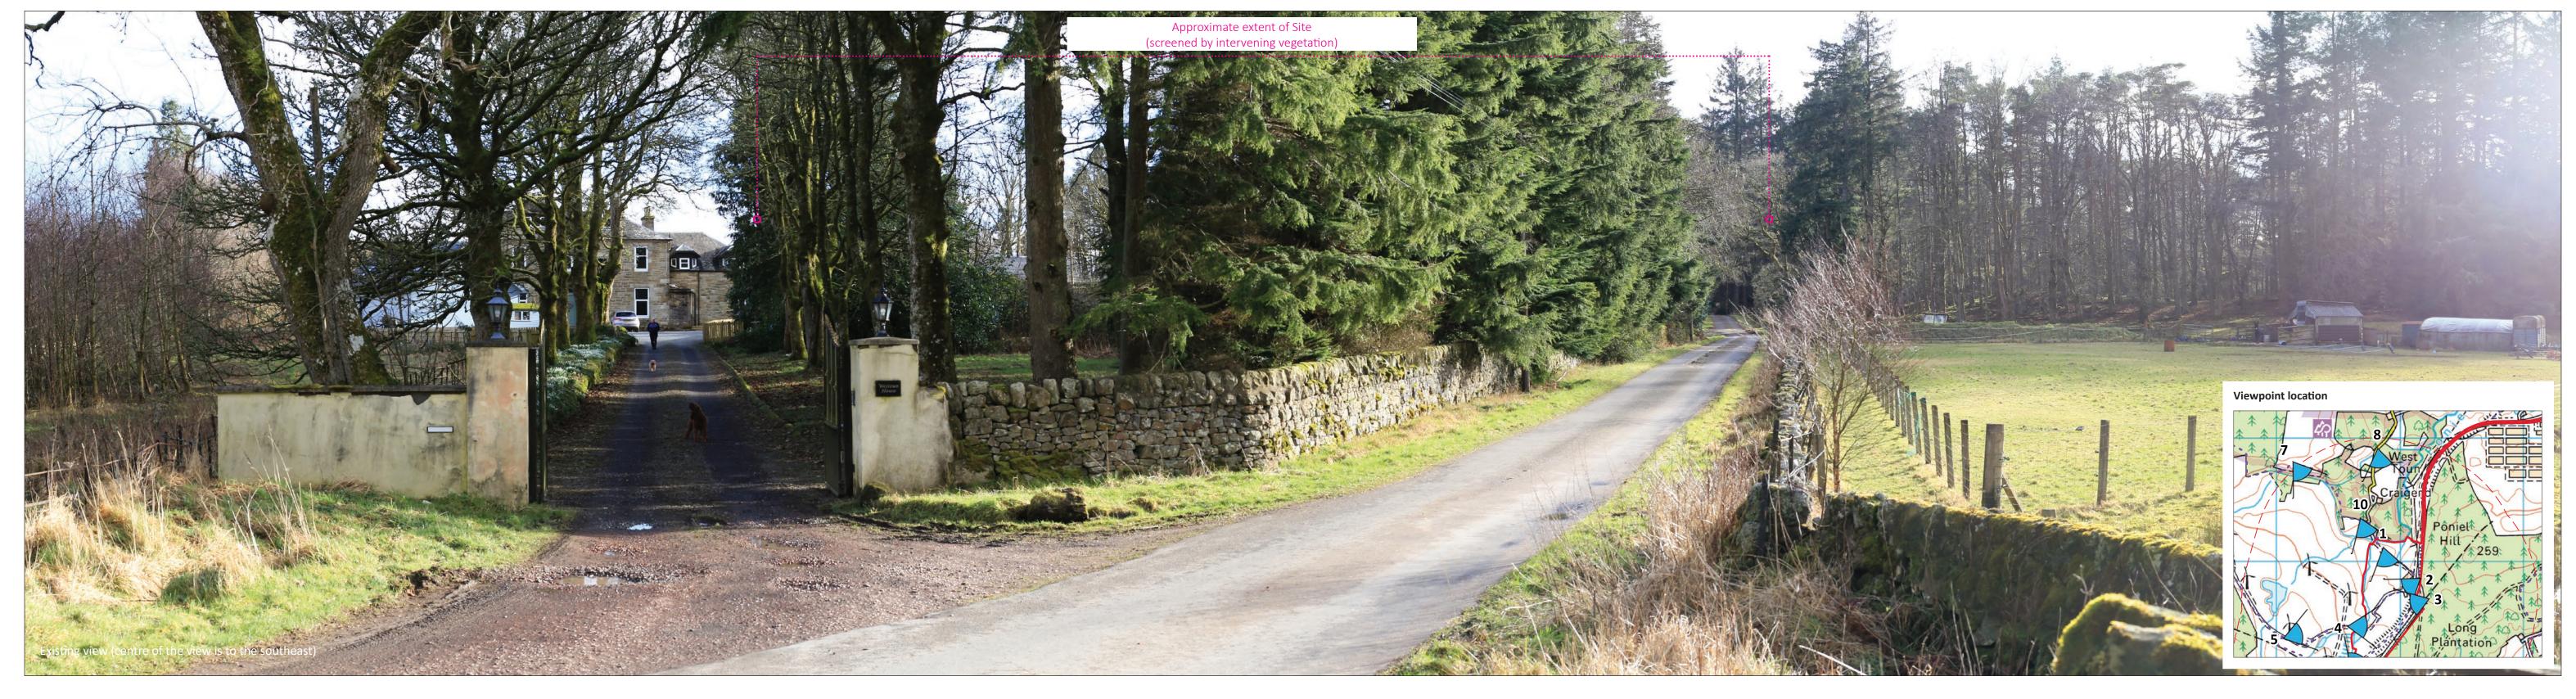

Project: Hagshaw LDES

Title: Viewpoint 8: Westoun Road opposite access road to West Toun House to north of Site

Grid reference: NS 82818 33894

Ground elevation: 216m AOD Camera and lens: Canon 6D/50mm

Camera height: 1.6m

Date & time: 28 February 2025, 15:05 Paper size: 841mm x 297mm Printed image size: 820mm x 215mm

Horizontal FoV: 90 degrees (cylindrical projection)

Project: Hagshaw LDES

Title: Viewpoint 9: Footpath CL5149 between Broken Cross Wind Farm and M74 to NNE of Site. Partially representative of views from M74 southbound.